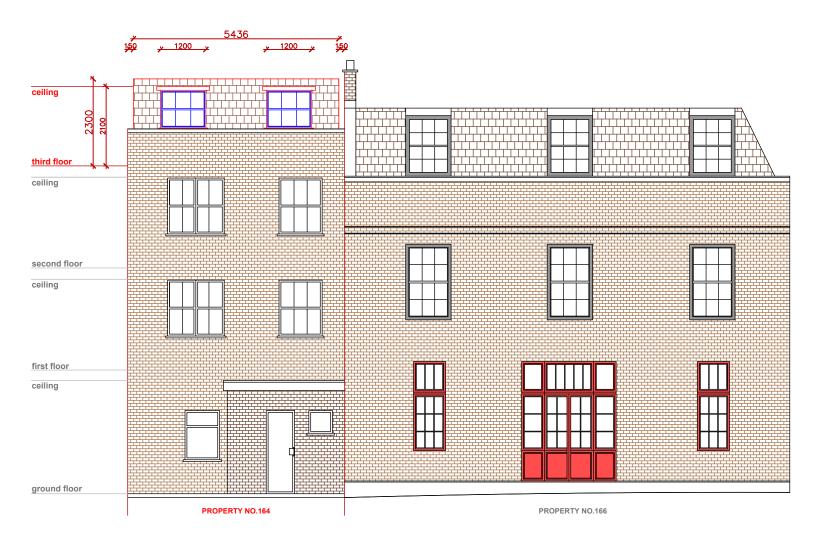

PROPOSED REAR ELEVATION 12) 1:100 @A3

ALL WORK TO COMPLY WITH CURRENT BUILDING REGULATIONS AND CODES OF PRACTICE. ALL DIMENSIONS IN MM UNLESS NOTED OTHER WISE MEASURED SURVEY DOES NOT INCLUDE FOR INTRUSIVE SURVEY TO DETERMINE EXACT LOCATION OF STEELWORK/SUPPORTING "THIS DRAWING IS PREPARED SOLELY FOR

#### PROJECT

MANSARD LOFT CONVERSION

# TITLE

PROPOSED REAR ELEVATION

NORTH

APPROX

DRAWN BY SCALE HASAN BAGCIH 1:100 @A3 DRAWN BY CHKD BY DRAWING NO DATE REVISION G035-09 03 05-07-2023