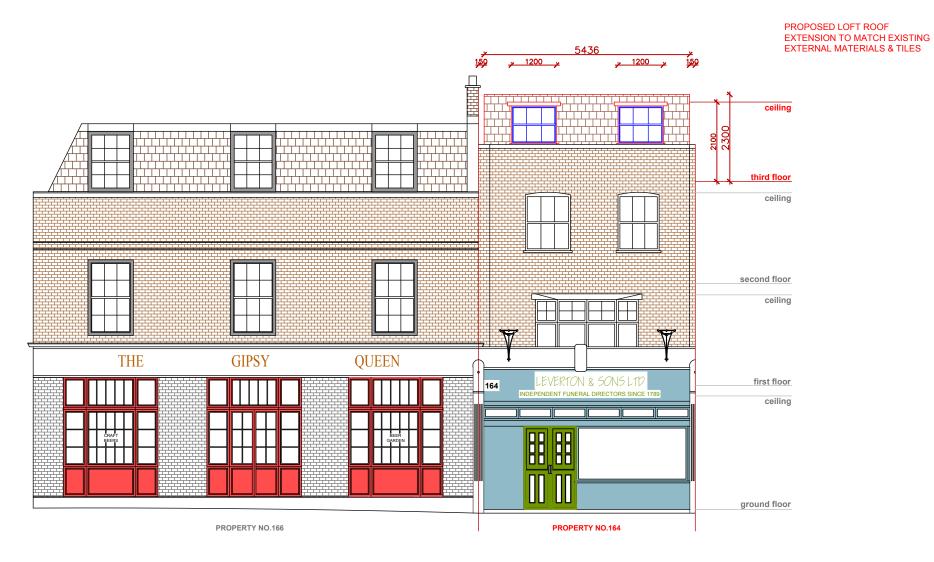

PROPOSED FRONT ELEVATION 10 1:100 @A3

ALL WORK TO COMPLY WITH CURRENT BUILDING REGULATIONS AND CODES OF PRACTICE. ALL DIMENSIONS IN MM UNLESS NOTED OTHER WISE MEASURED SURVEY DOES NOT INCLUDE FOR INTRUSIVE SURVEY TO DETERMINE EXACT LOCATION OF STEELWORK/SUPPORTING STRUCTURE "THIS DRAWING IS PREPARED SOLELY FOR DESIGN AND PLANNING SUBMISSION PURPOSES IT IS NOT INTENDED OR SUITABLE FOR FITHER BUILDING REGULATIONS OR CONSTRUCTION PURPOSES AND SHOULD NOT BE USED FOR SUCH". THIS DRAWING IS COPYRIGHT AND MUST NOT BE TRACED OR COPIED IN ANY WAY OR FORM. PLEASE NOTE: PROPERTY OWNER TO ENSURE THAT ALL ASPECTS OF THE "PARTY WALL ETC, ACT 1996" ARE COMPLIED WITH PRIOR TO ANY WORK COMMENCING ON SITE. VARIATIONS IN SQUARENESS, DEPTH OF PLASTER ETC, MUST BE CHECKED FOR. WHERE NEW WALLS ARE SHOWN AS ALIGNED WITH EXISTING WALLS, PHYSICAL REMOVAL OF BRICKWORK AND / OR PLASTER TO ESTABLISH THE ACTUAL POSITION OF THE WALL BEING ATTACHED TO MUST BE CHECKED. ANY DEVELOPMENT WITHOUT A CERTIFICATE OF LAWFULNESS OR PLANNING PERMISSION IS SOLELY AT OWNER'S RISK **MATERIALS SHOULD MATCH THOSE OF THE EXISTING DWELLING** KEY: ■→ EXISTING ■→ PROPOSED  $\square$   $\rightarrow$  DEMOLISHED ■→ WINDOW/GLASS ■→ BOUNDARY DO NOT USE FOR ANY CONSTRUCTION WORK DOCUMENTS SHOULD BE USED AS THE DRAWING STATUS DESCRIBED, ANY OTHER USE IS DONE SO AT THE RESPONSIBILITY OF THE USER. Revision Description Date **ESEN LOFT ARCHITECTURE FULL PLANNING SERVICES** 02038369450 / 07475122303 Innova Business Park, Electric Avenue Vision 25, Enfield EN3 7GD Email: info@esenloft.co.uk Website: esenloft.co.uk ADDRESS 164 MALDEN ROAD, BELSIZE PARK, LONDON

NW5 4BS

PROJECT

MANSARD LOFT CONVERSION

TITLE

PROPOSED FRONT ELEVATION

**NORTH** APPROX

DRAWN BY SCALE HASAN BAGCIH 1:100 @A3 DRAWN BY CHKD BY DRAWING NO DATE REVISION G035-07 03 05-07-2023