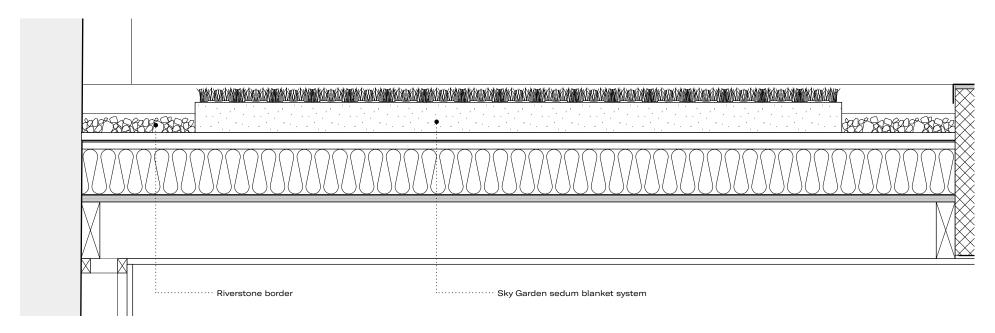

# Green roof details

Detail section of green roof (1:10)

### Green roof build-up:

Specified by specialist supplier Sky Garden Ltd

Specified by specialist

supplier Sky Garden Ltd

Sedum blanket system with 300mm riverstone border 80mm substrate 20mm drainage board 2mm filter fleece 3.5mm protection fleece Cromar PRO GRP Top Coat Cromar PRO GRP Resin 18mm SterlingOSB tongue and groove board 120mm EcoTherm Eco-Versal PIR Insulation Vapour Control Layer 18mm plywood deck 150x50mm roof joists Ceiling void 15mm Gyproc FireLine plasterboard 2.5mm plaster skim

# 2 mm Filter Fleece 50 mm Riverstone Border 100mm Aluminium Edge

20 mm Drainage Board