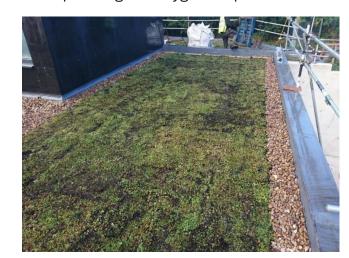

### Example image of Skygarden product installation

Detail of green roof system (not to scale)

3.5 mm Protection Fleece

| L2  | 27.06.23 | Substrate note updated                        |
|-----|----------|-----------------------------------------------|
| L1  | 15.03.23 | Issued to planning for discharge of condition |
| REV | DATE     | DESCRIPTION                                   |

### Sedum blanket specification

12 species of sedum, specifically chosen for green roof application, pre-planted in Sky Garden Sedum Living Roof System:

Sedum acre, Sedum album, Sedum ellacombianum, Sedum floriferum, Sedum hybridum, Sedum middendorffianum, Sedum montanum, Sedum Pulchellum, Sedum reflexum, Sedum selskianum, Sedum sexangulare, Sedum spurium.

90% vegetation coverage on installation.