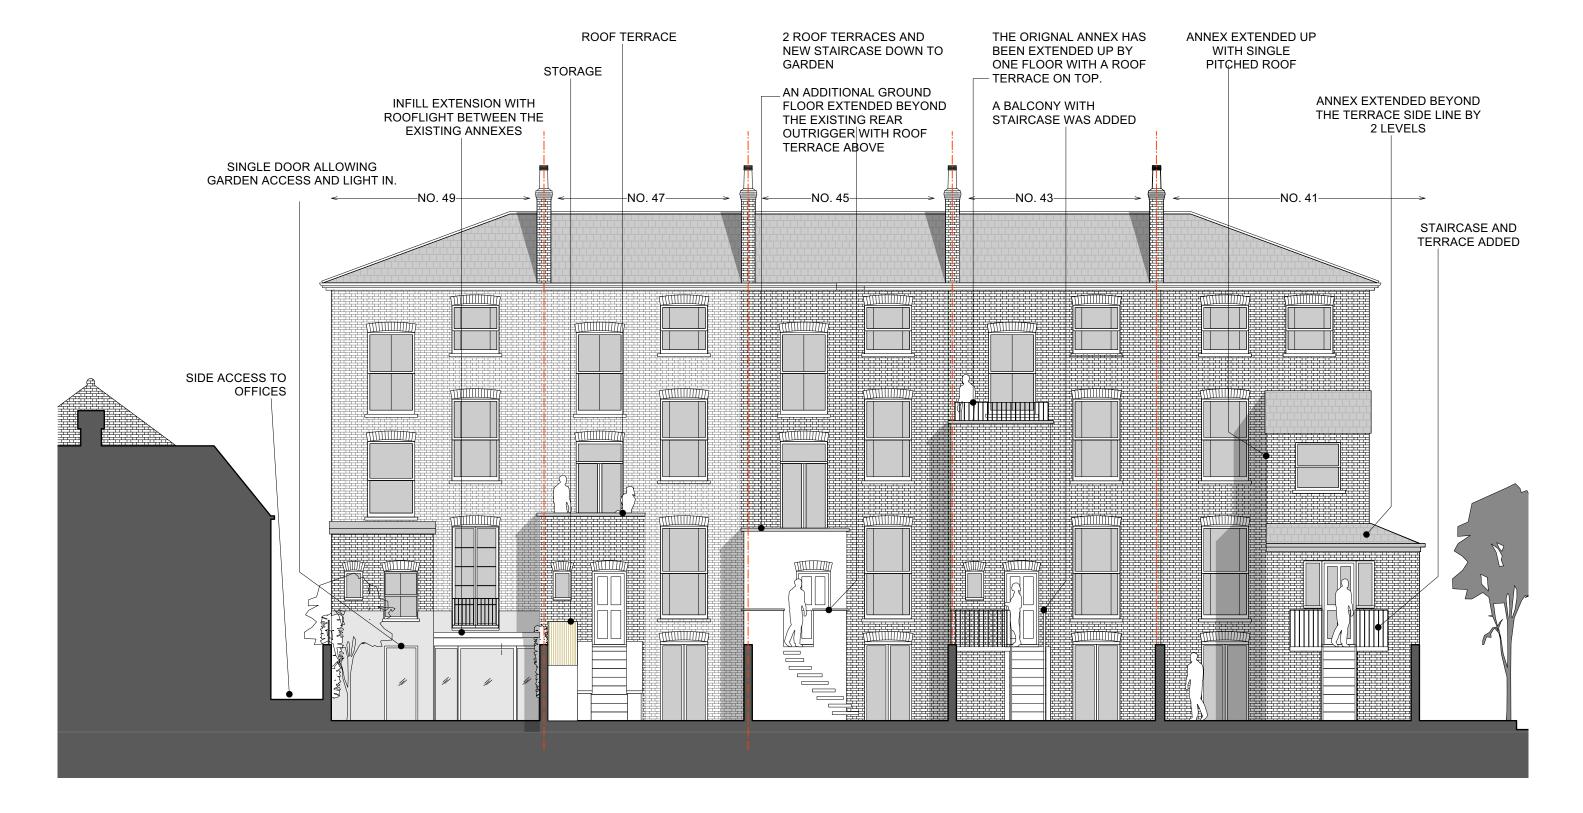

EXISTING REAR ELEVATION (INCL. ALTERATION TO TERRACE)
Scale: 1:100

2

Do not scale off this drawing except for planning purposes. Any discrepancies or queries should be brought to the attention of the authors. Ramses Frederick Design retain the copyright of these drawings and the work depicted on them. No unauthorised reproduction of work. This drawing is for the purposes declared in the Status Box

49CPR / O2 /

| 61 Mare Street<br>E8 4RG, London | PROJECT: | 49 Camden Park Road    |        |
|----------------------------------|----------|------------------------|--------|
|                                  | TITLE:   | EXISTING REAR ELVATION |        |
|                                  | DRAWING: | 49CPR / O2             | REV: / |
|                                  | SCALE:   | 1/100 @ A3             |        |
|                                  |          |                        |        |