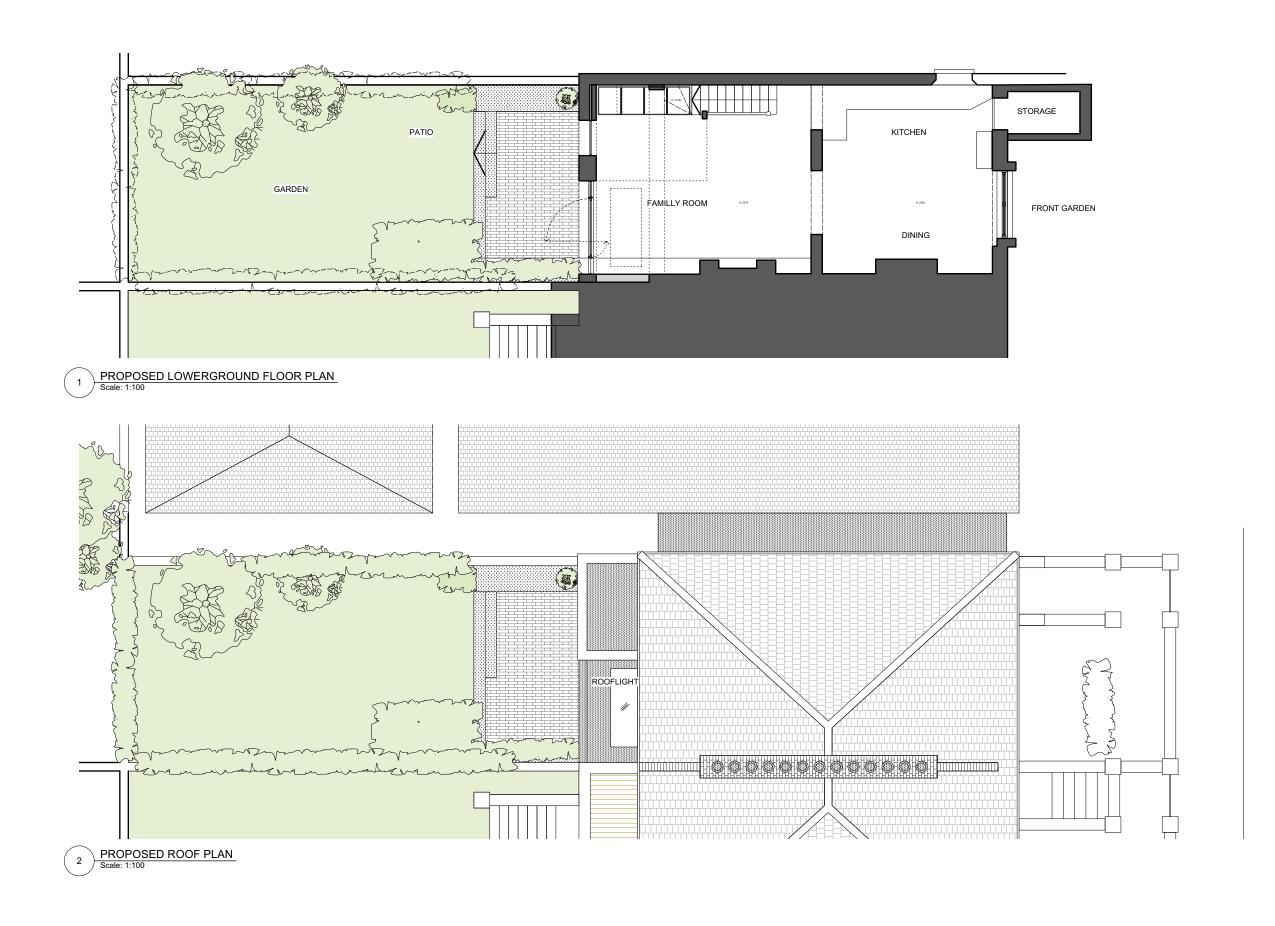

## 49CPR / 05/ 3

| Ramses Frederickx Design & Interiors |          |                     |          |  |
|--------------------------------------|----------|---------------------|----------|--|
| 61 Mare Street<br>E8 4RG, London     | PROJECT: | 49 Camden Park Road |          |  |
|                                      | TITLE:   | PROPOSED PLANS      |          |  |
| STATUS:                              | DRAWING: | 49CPR / 05          | REV: / 3 |  |
| PLANNING                             | SCALE:   | 1/100 @ A3          |          |  |
|                                      |          |                     |          |  |

1

This drawing is for the purposes declared in the Status Box only. Whilst all reasonable efforts are used to ensure drawings are accurate, we accept no responsibility or liability for any reliance on these drawings for purposes other than those stated.

Do not scale off this drawing except for planning purposes. Any discrepancies or queries should be brought to the attention of the authors. Ramses Frederickx Design retain the copyright of these drawings and the work depicted on them. No unauthorised reproduction of work.