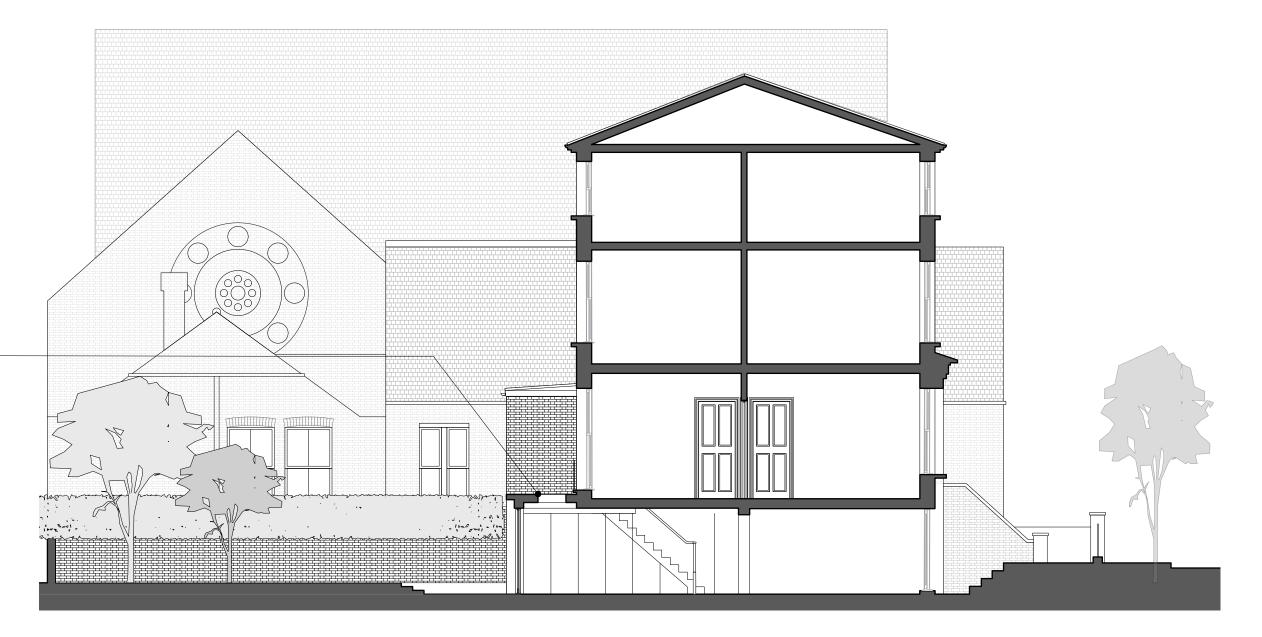

REV 3 PROPOSED LONGITIDUNAL SECTION A Scale: 1:100

49CPR / 06/3

| 61 Mare Street<br>E8 4RG, London | PROJECT: | 49 Camden Park Road             |        |
|----------------------------------|----------|---------------------------------|--------|
|                                  | TITLE:   | PROPOSED LONGITUDINAL SECTION A |        |
| STATUS:                          | DRAWING: | 49CPR / 06                      | REV:/3 |
| PLANNING                         | SCALE:   | 1/100 @ A3                      |        |
|                                  |          |                                 |        |