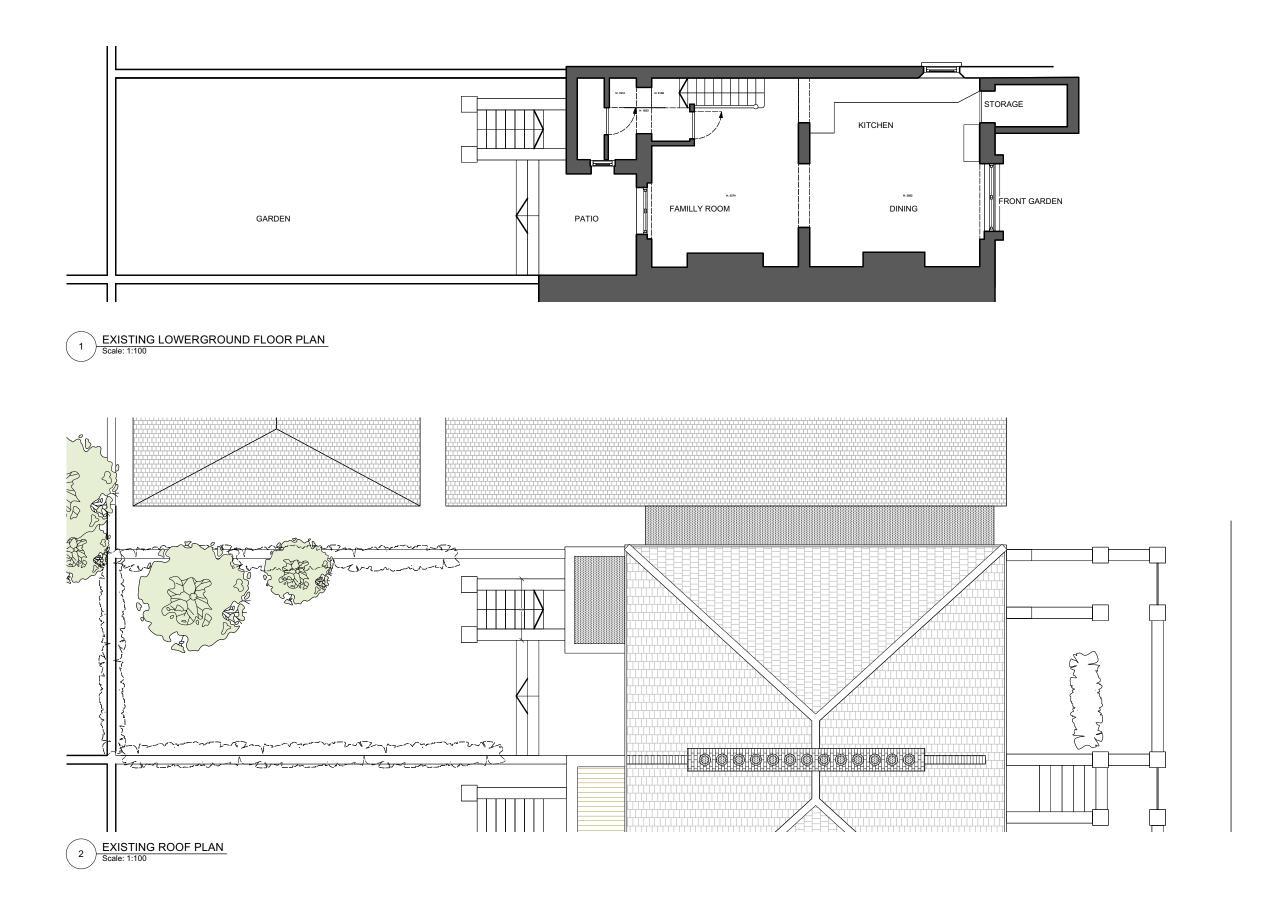

## 49CPR / 00/ 2

| Ramses Frederickx Design & Interiors |          |                     |          |  |
|--------------------------------------|----------|---------------------|----------|--|
| 61 Mare Street<br>E8 4RG, London     |          | 49 Camden Park Road |          |  |
|                                      | TITLE:   | EXISTING PLANS      |          |  |
| status:<br>PLANNING                  | DRAWING: | 49CPR / 00          | REV: / 2 |  |
|                                      | SCALE:   | 1/100 @ A3          |          |  |
|                                      |          |                     |          |  |