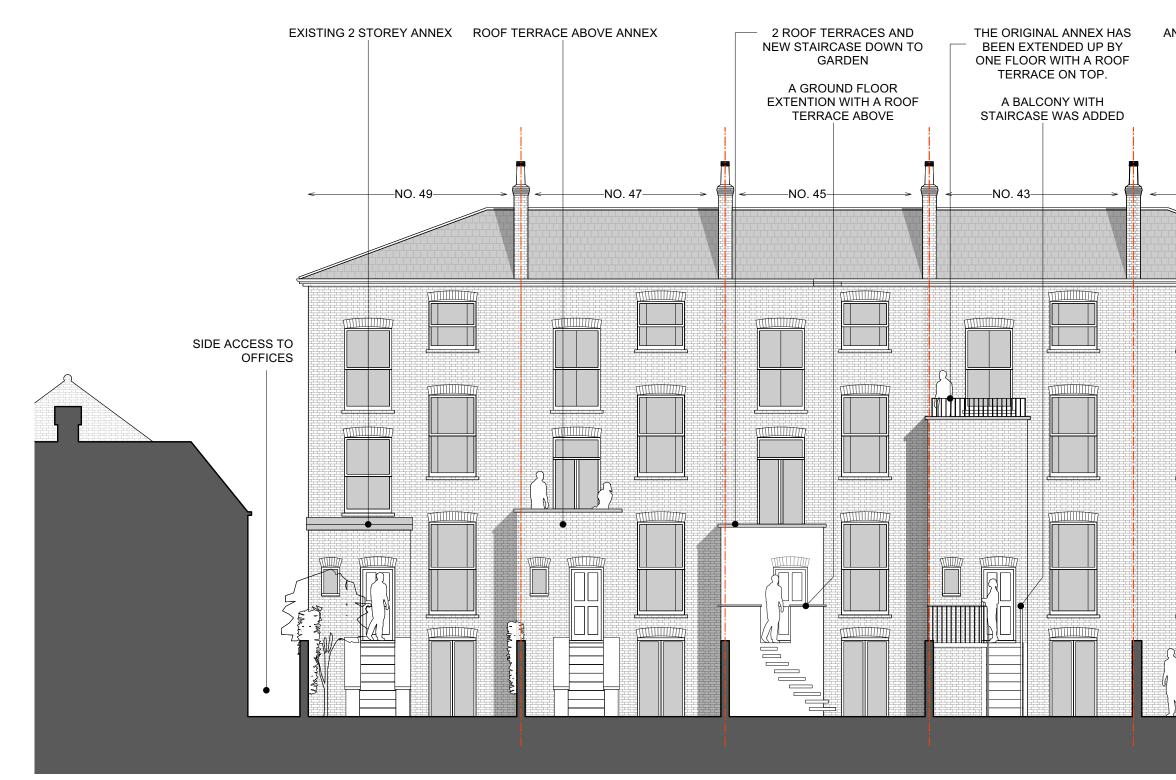

EXISTING REAR ELEVATION (INCL. ALTERATION TO TERRACE)
Scale: 1:100

2

Do not scale off this drawing except for planning purposes. Any discrepancies or queries should be brought to the attention of the authors. Ramses Frederick Design retain the copyright of these drawings and the work depicted on them. No unauthorised reproduction of work. This drawing is for the purposes declared in the Status Box

49CPR / O2 /

| 61 Mare Street<br>E8 4RG, London | PROJECT: | 49 Camden Park Road    |        |
|----------------------------------|----------|------------------------|--------|
|                                  | TITLE:   | EXISTING REAR ELVATION |        |
|                                  | DRAWING: | 49CPR / O2             | REV: / |
|                                  | SCALE:   | 1/100 @ A3             |        |
|                                  |          |                        |        |