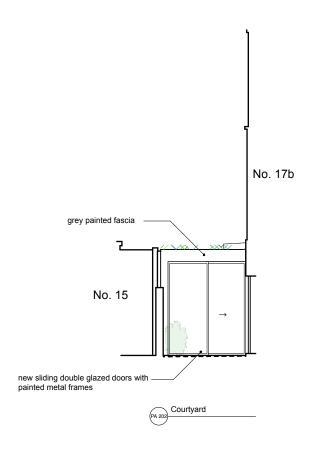

DO NOT SCALE FROM THE DRAWING

| 0 | 1 | 2 | 5m |
|---|---|---|----|
| i |   |   | 1  |

| Rev | Date       | Notes                      | robert <b>dye</b>                                                    |                                                |                                   |
|-----|------------|----------------------------|----------------------------------------------------------------------|------------------------------------------------|-----------------------------------|
| Α   | 07.07.2023 | rear garden window revised | Robert Dye Architects LLP<br>4 Ella Mews, Cressy Road London NW3 2NH |                                                |                                   |
|     |            |                            | tel: 020 7267 9388<br>fax: 020 7267 9345                             | www.robertdye.com<br>email: info@robertdye.com |                                   |
|     |            |                            | 17c Shirlock Road                                                    |                                                | project no<br>309                 |
|     |            |                            | Proposed Rear Elevation scale 1:100 @ A3                             |                                                | scale<br>1:100 @ A3               |
|     |            |                            |                                                                      |                                                | drawn by<br>MP                    |
|     |            |                            | drawing no PA 201                                                    | Α                                              | April 2023                        |
|     |            |                            | 1 A 201                                                              | А                                              | <sup>dwg</sup> status<br>Planning |