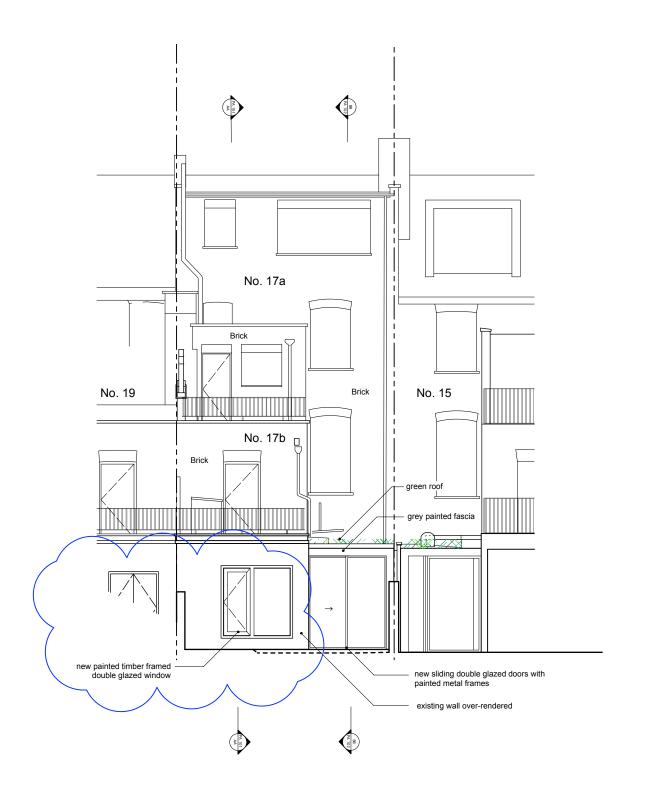

DO NOT SCALE FROM THE DRAWING

| 0 | 1 | 2 | 5m |
|---|---|---|----|
| i |   |   | 1  |

| Rev | Date       | Notes                      | robert <b>dye</b>                                                    |                                                |                                   |
|-----|------------|----------------------------|----------------------------------------------------------------------|------------------------------------------------|-----------------------------------|
| Α   | 07.07.2023 | rear garden window revised | Robert Dye Architects LLP<br>4 Ella Mews, Cressy Road London NW3 2NH |                                                |                                   |
|     |            |                            | tel: 020 7267 9388<br>fax: 020 7267 9345                             | www.robertdye.com<br>email: info@robertdye.com |                                   |
|     |            |                            | 17c Shirlock Road                                                    |                                                | project no<br>309                 |
|     |            |                            | Proposed Rear Elevation scale 1:100 @ A3                             |                                                | scale<br>1:100 @ A3               |
|     |            |                            |                                                                      |                                                | drawn by<br>MP                    |
|     |            |                            | drawing no PA 201                                                    | Α                                              | April 2023                        |
|     |            |                            | 1 A 201                                                              | А                                              | <sup>dwg</sup> status<br>Planning |