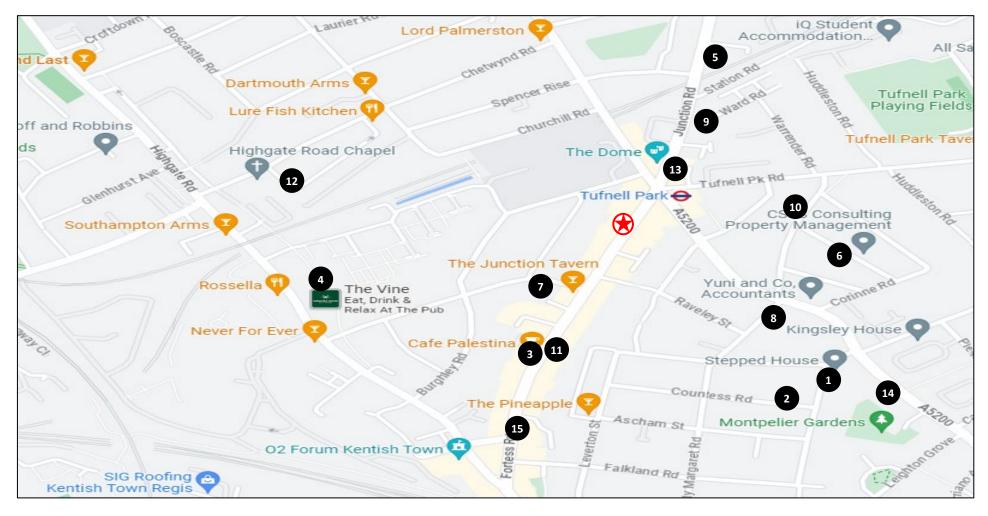

|   | 141 and 143 Fortess Road, London NW5 2HR         |                               |             | 8  | 68 Lady Margaret Road, London NW5 2NP            | Existing | 1b Flat  |
|---|--------------------------------------------------|-------------------------------|-------------|----|--------------------------------------------------|----------|----------|
|   | 141 and 143 Portess Road, London NW3 2HR         | ntess noau, London NVV 3 2FIN |             | 9  | Tait House, Ward Road, London N19 5EG            | Existing | 2b Flats |
| 1 | 2 Montpelier Grove, London NW5 2XD               | Existing                      | 1b Flat     | 10 | 117 Lady Margaret Road, London N19 5ER           | Existing | 1b Flats |
| 2 | 43 Countess Road, London NW5 2XH                 | Existing                      | 1b Flats    | 11 | Palmer House, 76-84 Fortess Road, London NW5 1AG | Existing | 2b Flats |
| 3 | Kentish Terrace, 45 Fortess Road, London NW5 1AD | Existing                      | 1b/2b Flats | 12 | Twisden Road, London NW5 1DN                     | Existing | 1b Flat  |
| 4 | College Lane, London NW5 1BJ                     | Existing                      | 1b Flat     | 13 | The Junction, Junction Road, London N19 5QQ      | Existing | 2b Flat  |
| 5 | Maple House, 213 Junction Road, London N19 5QA   | Existing                      | 1b Flat     | 14 | 119a Brecknock Road, London N19 5AE              | Existing | 2b Flat  |
| 6 | 16 Hugo Road, London N19 5EU                     | Existing                      | 1b Flat     | 15 | Piano Works, Fortess Road, London NW5 2HB        | Existing | 2b Flat  |
| 7 | 1b Lady Somerset Road, London NW5 1UR            | Existing                      | 1b Flat     |    |                                                  |          |          |