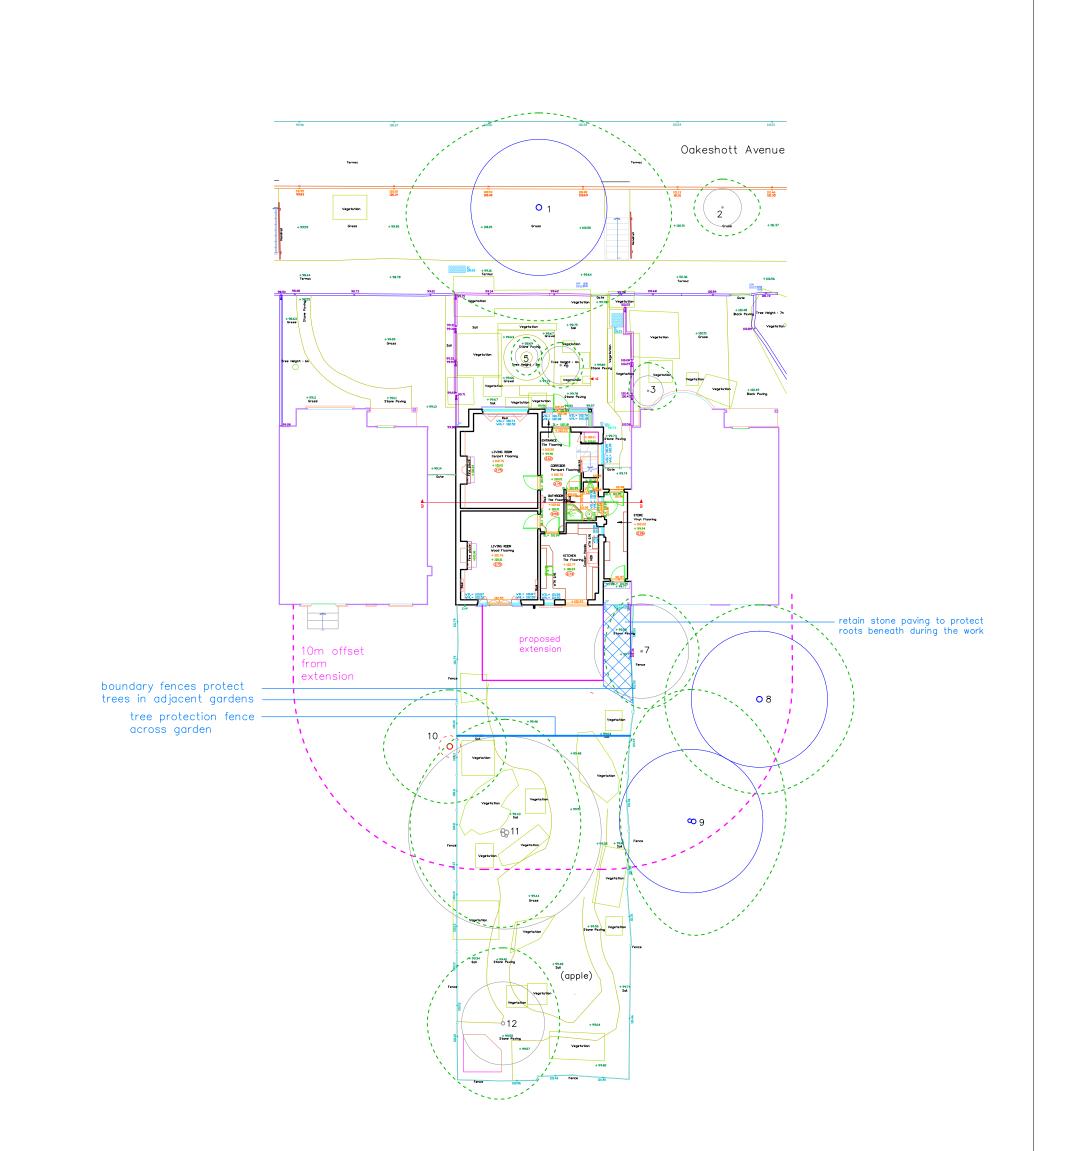

Sec. ----

| Simon Pryce Arboriculture<br>30 Woodfield Road,                                                                | Client:<br>Mr Carlo Pirri                                    | Ref:<br>23/034                                | Rev: | Root protection areas [RPAs] are<br>colour coded according to retention<br>category from BS5837:2012, Trees in                                               |   |
|----------------------------------------------------------------------------------------------------------------|--------------------------------------------------------------|-----------------------------------------------|------|--------------------------------------------------------------------------------------------------------------------------------------------------------------|---|
| Radlett,<br>Herts,<br>WD7 8JD<br>01923 467600<br>07710 224906<br>info@simonpryce.co.uk<br>www.simonpryce.co.uk | Site:<br>14 Oakeshott Avenue, London,<br>N6 6NS              | Scale:<br>I:200 at A3                         |      | relation to design, demolition and<br>construction:<br>A = green<br>B = blue<br>C = grey<br>U = red - dashed - also used to denote<br>dead trees with no RPA |   |
|                                                                                                                | Title:<br>Proposed extension - tree protection<br>plan (TPP) | Original drawing:<br>Emily Greeves Architects |      |                                                                                                                                                              | 0 |
|                                                                                                                | Date:<br>13 June 2023                                        |                                               |      | Tree protection = mid blue<br>Crown spreads = mid green                                                                                                      | Ū |