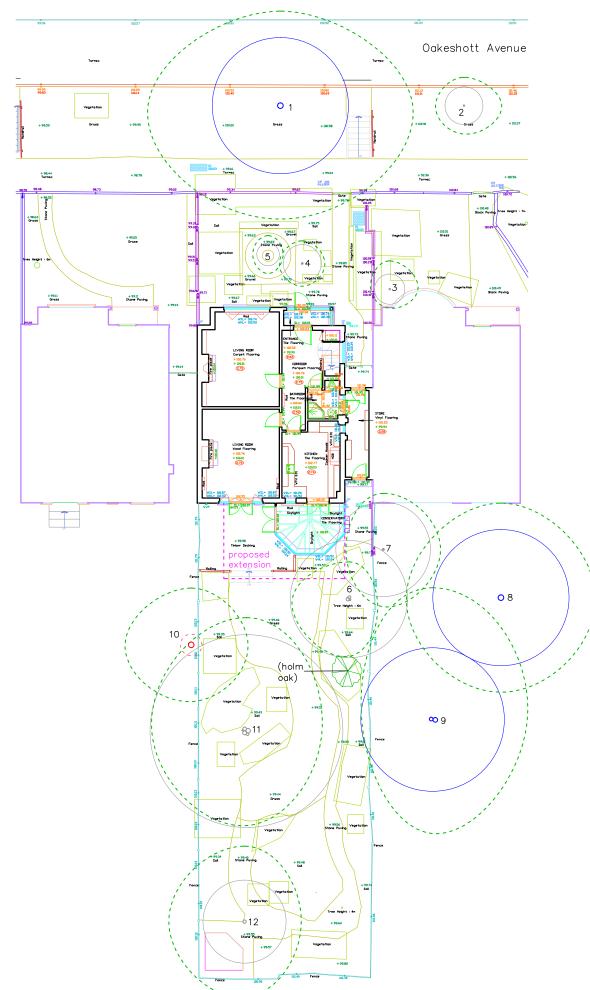

| Simon Pryce Arboriculture<br>30 Woodfield Road,                                                                | Client:<br>Mr Carlo Pirri                                                                                        | Ref:<br>23/034                                               | Rev: | Root protection areas [RPAs] are<br>colour coded according to retention<br>category from BS5837:2012, Trees in                                                                                                          |        |
|----------------------------------------------------------------------------------------------------------------|------------------------------------------------------------------------------------------------------------------|--------------------------------------------------------------|------|-------------------------------------------------------------------------------------------------------------------------------------------------------------------------------------------------------------------------|--------|
| Radlett,<br>Herts,<br>WD7 8JD<br>01923 467600<br>07710 224906<br>info@simonpryce.co.uk<br>www.simonpryce.co.uk | Site:<br>14 Oakeshott Avenue, London,<br>N6 6NS<br>Title:<br>Tree survey, existing site<br>Date:<br>13 June 2023 | Scale:<br>1:200 at A3<br>Original drawing<br>Emily Greeves / |      | relation to design, demolition and<br>construction:<br>A = green<br>B = blue<br>C = grey<br>U = red - dashed - also used to denote<br>dead trees with no RPA<br>Tree protection = mid blue<br>Crown spreads = mid green | 1<br>0 |