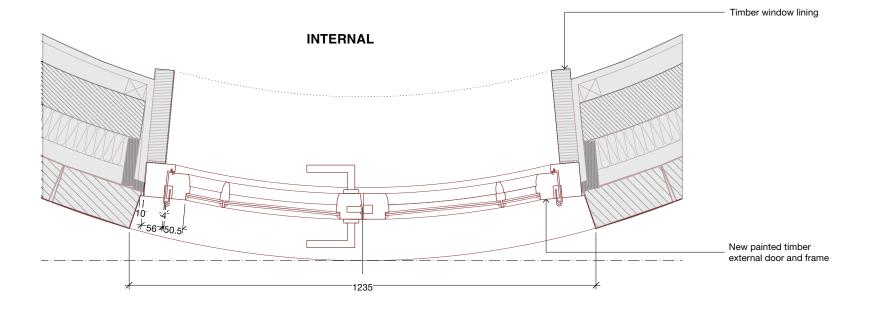

## **EXTERNAL**

Jamb details: SH ED03, ED04, ED05

| 0 | 100 | 250 | 500mm |
|---|-----|-----|-------|

31/44 Architects

Status PLANNING

Drawn Checked JH JH

Client No.5 The Grove

Project The Grove Date 26/10/2022

Scale / Format 1:10 / A3 Drawing name SH ED01-ED05 Typical Glazed Door Jamb