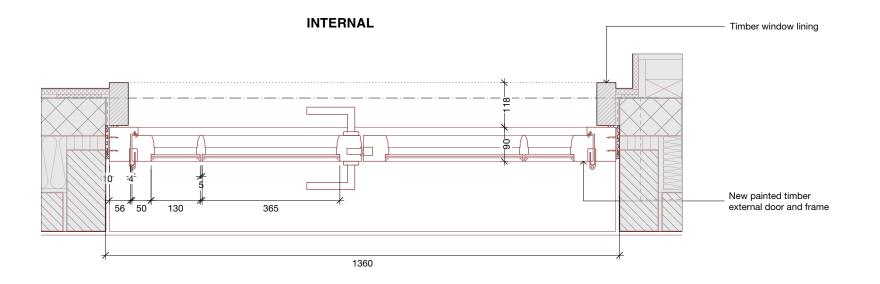

## **EXTERNAL**

Jamb details: SH ED01 & ED02

Scale / Format 1:10 / A3 Drawing name SH ED01-ED05 Typical Glazed Door Jamb