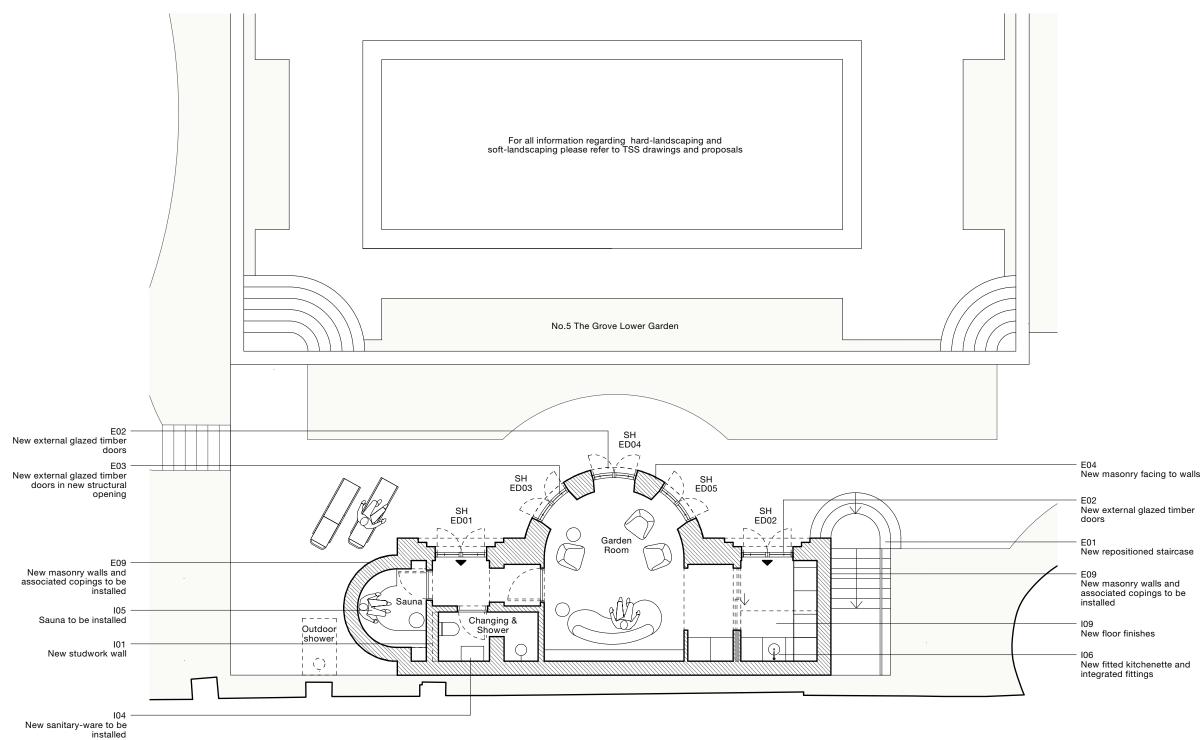

Existing and proposed landscaping and trees have been omitted from the drawings. Please refer to TSS drawings for existing and proposed landscaping and trees.

2.5

0

5m

31/44 Architects

11

<sup>Client</sup> No. 5 The Grove Project The Grove Date 22/11/2021 Drawing name Proposed Summer House Ground Floor Plan Drawing number 44/2022/PL 2002 A