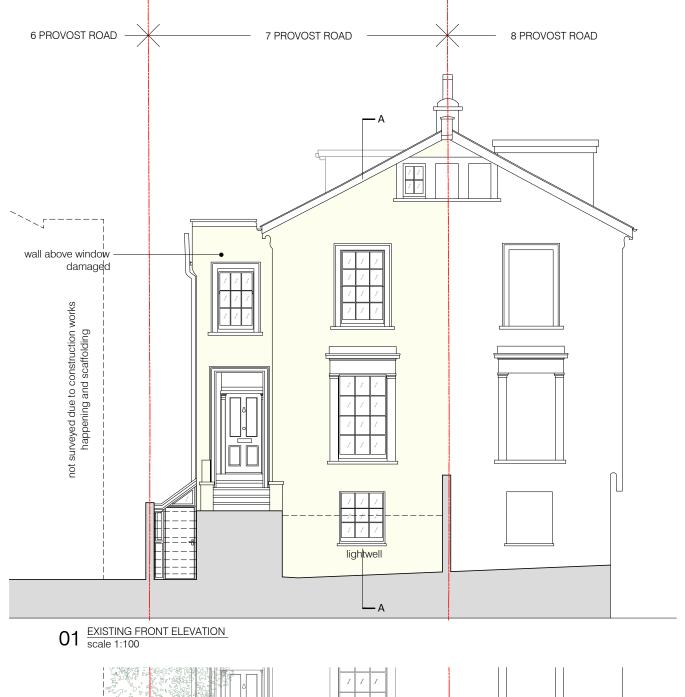

All dimensions shown are indicative and must be double checked on site by the contractor. Any inconsistencies found must be reported to Brian O'Reilly Architects.

DO NOT SCALE FROM THE DRAWINGS.

 $03 \; \frac{\text{EXISTING STREET ELEVATION}}{\text{scale 1:100}}$ 