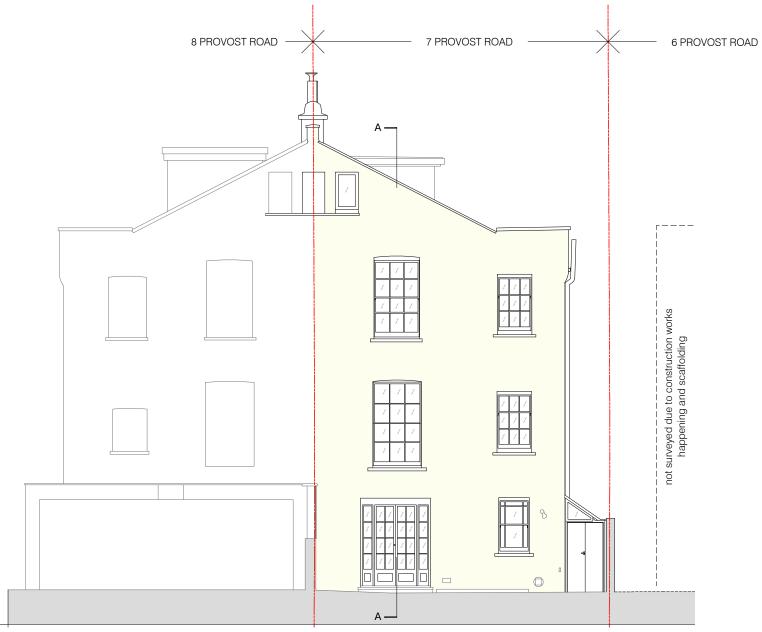

0 2 4 10m

www.brianoreillyarchitects.com mail@brianoreillyarchitects.com

 $02 \; \tfrac{\text{EXISTING REAR ELEVATION}}{\text{scale 1:100}}$ 

| project                       | status / number    | scale      |
|-------------------------------|--------------------|------------|
| 7 PROVOST ROAD LONDON NW3 4ST | EXISTING/556-200-E | 1:100 @ A3 |
|                               |                    |            |
| BRIAN O'REILLY ARCHITECTS     | drawing            | date       |

REAR ELEVATIONS