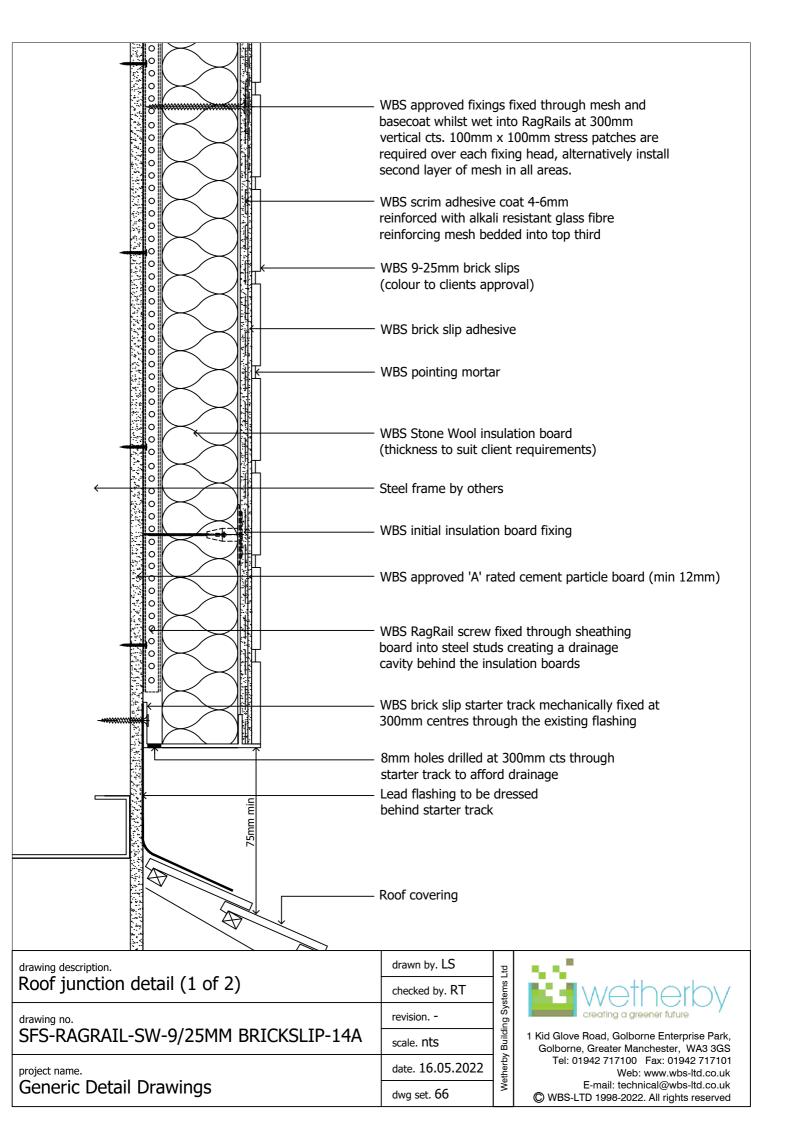

2 initial insulation board fixings required through each board, main fixings installed through scrim coat and mesh and in to RagRails at 300mm centres.

Secondary WBS stainless steel fixing to be installed through the scrim coat and mesh at a rate of 1 per  $\rm m^2$ 

RagRail cavity spacers to be installed at 600mm centres

RagRail cavity spacers to be fixed down the side and through the centre at 300mm centres

In areas where the board is not fully supported, horizontal RagRails to be installed where appropriate

WBS approved 'A' rated cement particle board (min 12mm)s to be fixed and jointed to manufacturers instructions

| drawing description.  Fixing arrangement        | drawn by. LS     | ems Ltd            |
|-------------------------------------------------|------------------|--------------------|
| drawing no. SFS-RAGRAIL-SW-9/25MM BRICKSLIP-02A | revision         | , Building Systems |
|                                                 | scale. nts       |                    |
| project name.  Generic Detail Drawings          | date. 16.05.2022 | Wetherby           |
|                                                 | dwg set. 66      | ×                  |