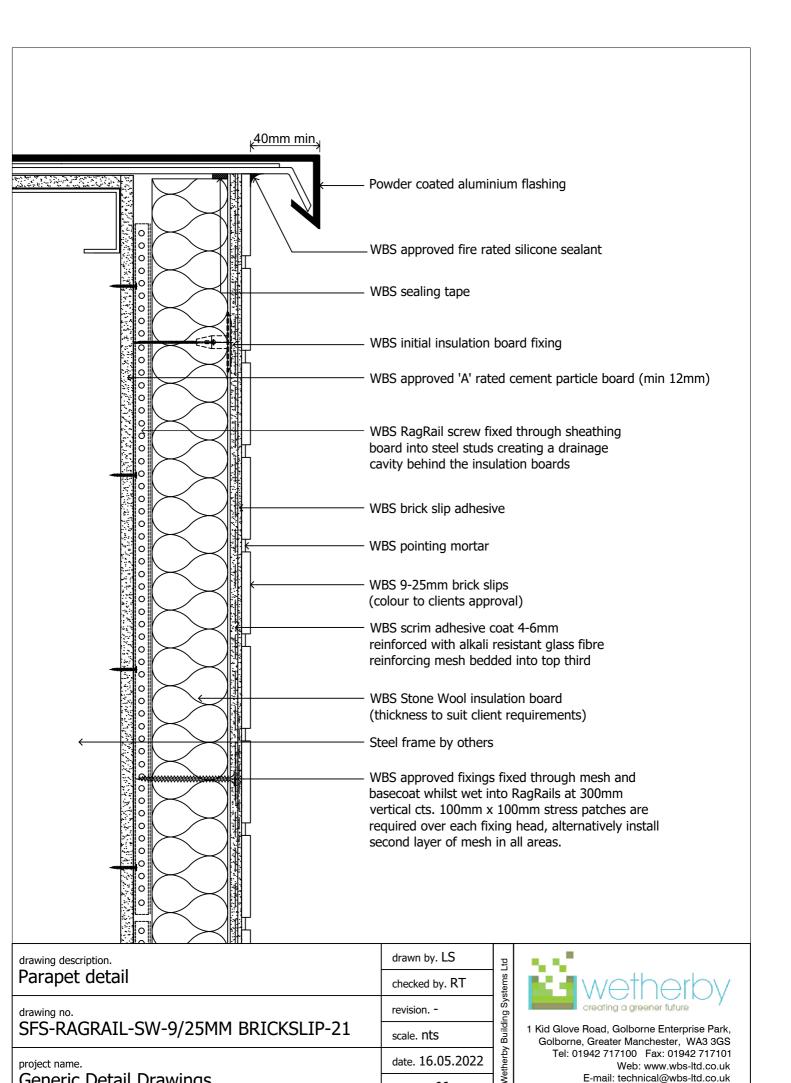

2 initial insulation board fixings required through each board, main fixings installed through scrim coat and mesh and in to RagRails at 300mm centres.

Secondary WBS stainless steel fixing to be installed through the scrim coat and mesh at a rate of 1 per  $\rm m^2$ 

RagRail cavity spacers to be installed at 600mm centres

RagRail cavity spacers to be fixed down the side and through the centre at 300mm centres

In areas where the board is not fully supported, horizontal RagRails to be installed where appropriate

WBS approved 'A' rated cement particle board (min 12mm)s to be fixed and jointed to manufacturers instructions

| drawing description.  Fixing arrangement        | drawn by. LS     | ems Ltd            |
|-------------------------------------------------|------------------|--------------------|
| drawing no. SFS-RAGRAIL-SW-9/25MM BRICKSLIP-02A | revision         | , Building Systems |
|                                                 | scale. nts       |                    |
| project name.  Generic Detail Drawings          | date. 16.05.2022 | Wetherby           |
|                                                 | dwg set. 66      | ×                  |