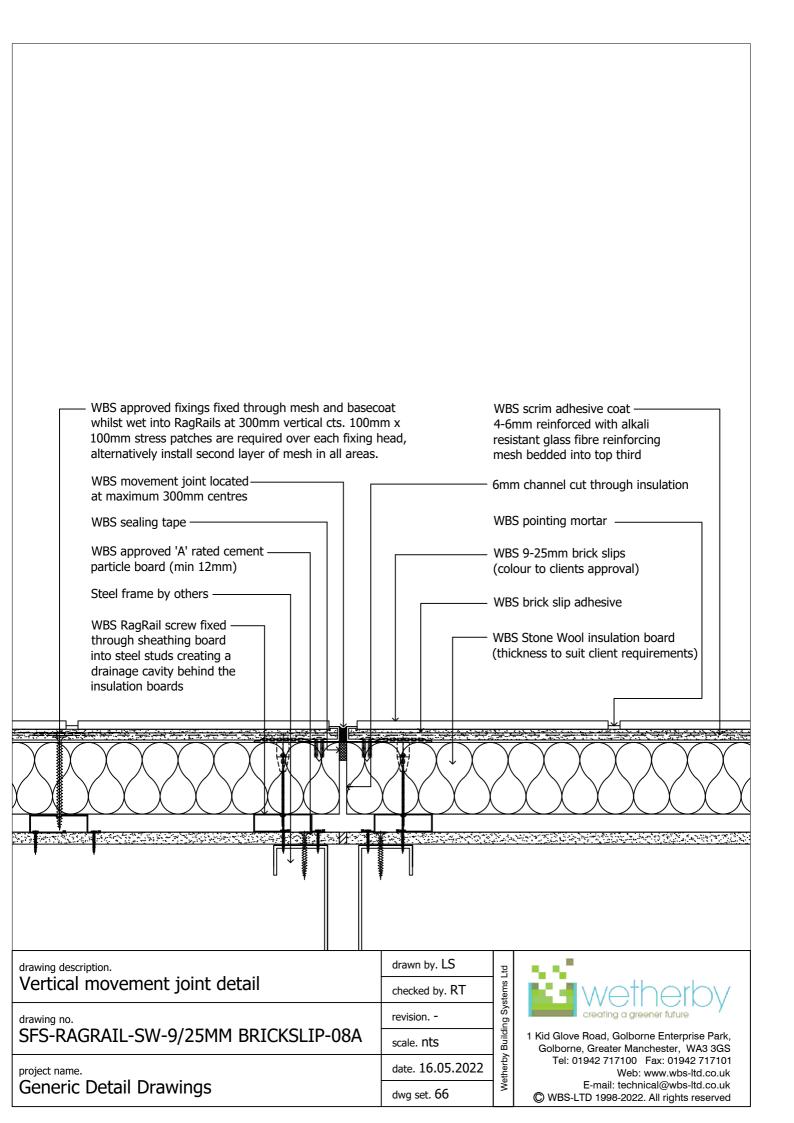

© WBS-LTD 1998-2022. All rights reserved

| drawing description.                | drawn by. LS      | 멸        |
|-------------------------------------|-------------------|----------|
| Horizontal movement joint detail    | checked by. RT    | Systems  |
| drawing no.                         | revision          |          |
| SFS-RAGRAIL-SW-9/25MM BRICKSLIP-08B | scale. <b>nts</b> | Building |
| project name.                       | date. 16.05.2022  | Wetherby |
| Generic Detail Drawings             | dwg set. 66       | We       |