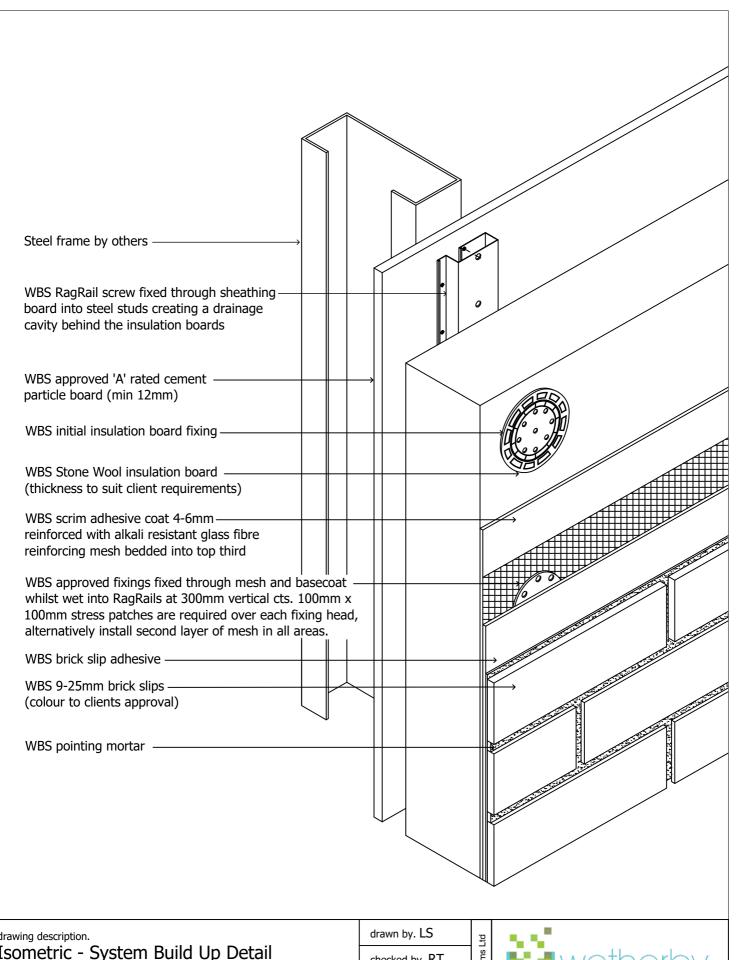

1 Kid Glove Road, Golborne Enterprise Park, Golborne, Greater Manchester, WA3 3GS Tel: 01942 717100 Fax: 01942 717101 Web: www.wbs-ltd.co.uk E-mail: technical@wbs-ltd.co.uk

| drawing description.               | drawn by. LS      | 멸        |
|------------------------------------|-------------------|----------|
| Isometric - System Build Up Detail | checked by. RT    | Systems  |
| drawing no.                        | revision          | ng Sy    |
| SFS-RAGRAIL-SW-9/25MM BRICKSLIP-01 | scale. <b>nts</b> | Building |
| project name.                      | date. 16.05.2022  | Wetherby |
| Generic Detail Drawings            | dwg set. 66       | We       |