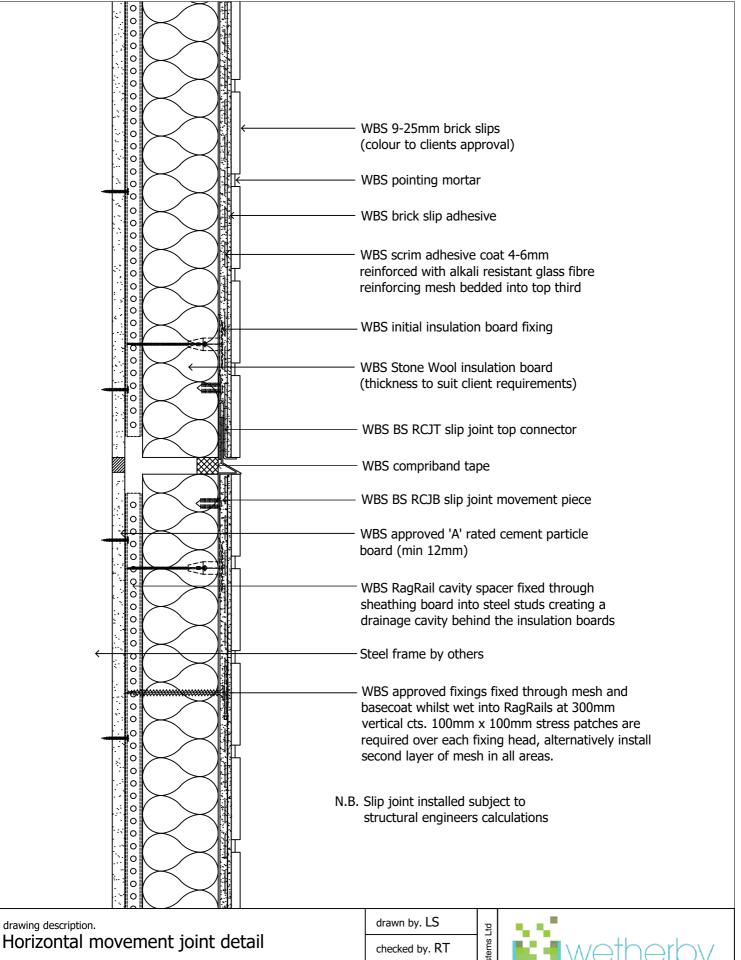

© WBS-LTD 1998-2022. All rights reserved

| drawing description.                | drawn by. LS      | 멸        |
|-------------------------------------|-------------------|----------|
| Horizontal movement joint detail    | checked by. RT    | Systems  |
| drawing no.                         | revision          |          |
| SFS-RAGRAIL-SW-9/25MM BRICKSLIP-08B | scale. <b>nts</b> | Building |
| project name.                       | date. 16.05.2022  | Wetherby |
| Generic Detail Drawings             | dwg set. 66       | We       |