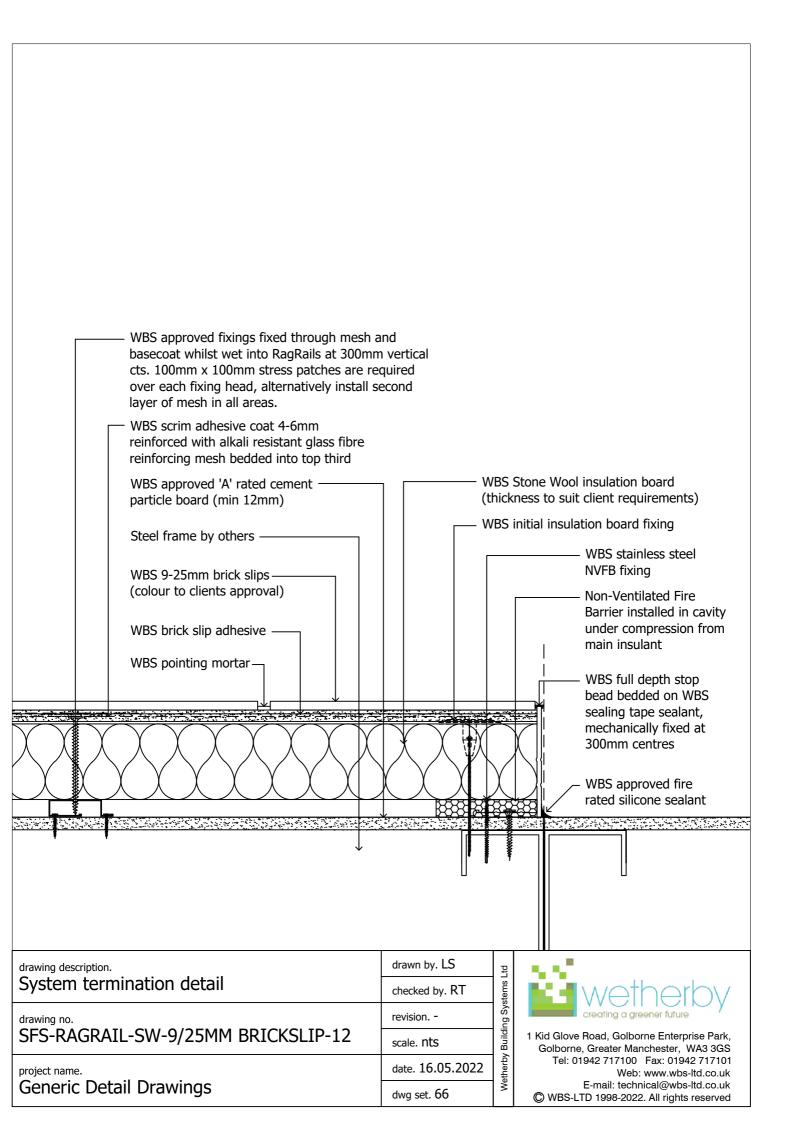

dwg set. 66

E-mail: technical@wbs-ltd.co.uk

© WBS-LTD 1998-2022. All rights reserved

Generic Detail Drawings

| drawing description.                                                            | drawn by. LS     | ţ        |
|---------------------------------------------------------------------------------|------------------|----------|
| Horizontal fire barrier detail  drawing no. SFS-RAGRAIL-SW-9/25MM BRICKSLIP-17A | checked by. RT   | Systems  |
|                                                                                 | revision         | Building |
|                                                                                 | scale. nts       |          |
| project name.                                                                   | date. 16.05.2022 | Wetherby |
| Generic Detail Drawings                                                         | dwg set. 66      | Me       |
| _                                                                               |                  |          |