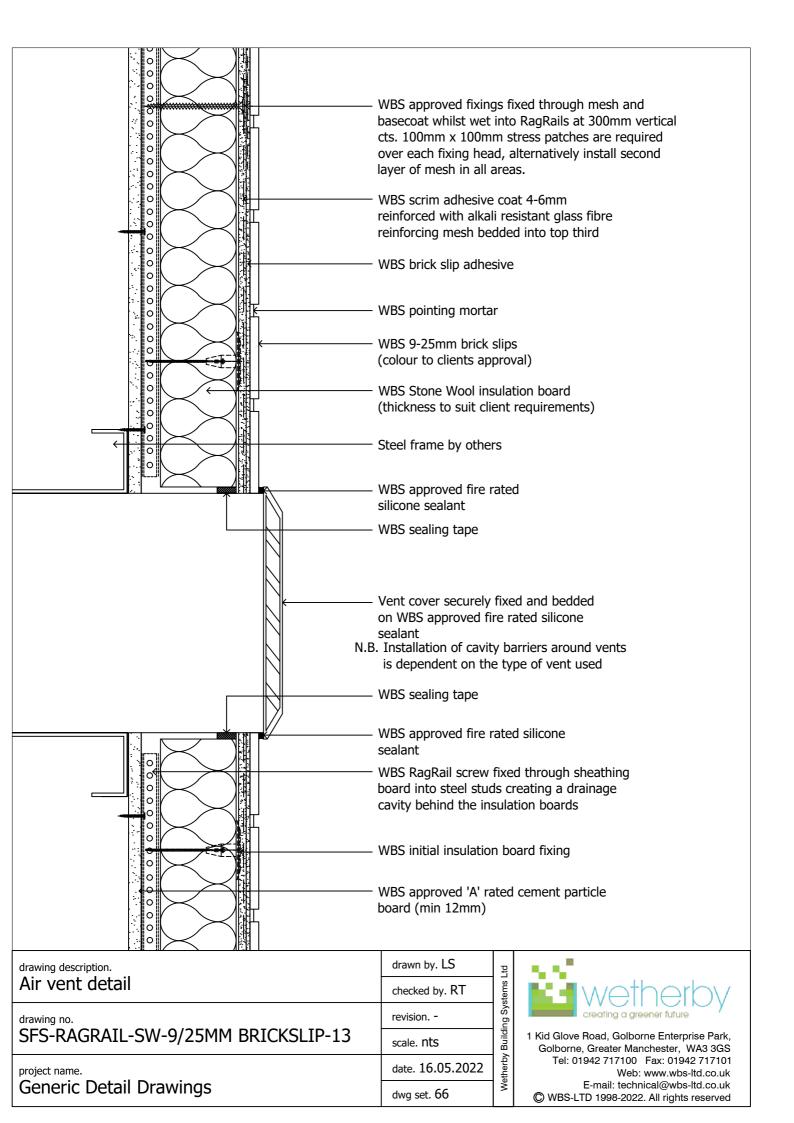

scale. nts       |                       |
| project name. Generic Detail Drawings           | date. 16.05.2022 |                       |
|                                                 | dwg set. 66      | ×                     |





© WBS-LTD 1998-2022. All rights reserved



















| drawing description.                | drawn by. LS      | 멸        |
|-------------------------------------|-------------------|----------|
| Horizontal movement joint detail    | checked by. RT    | Systems  |
| drawing no.                         | revision          |          |
| SFS-RAGRAIL-SW-9/25MM BRICKSLIP-08B | scale. <b>nts</b> | Building |
| project name.                       | date. 16.05.2022  | Wetherby |
| Generic Detail Drawings             | dwg set. 66       | We       |











dwg set. 66

E-mail: technical@wbs-ltd.co.uk

© WBS-LTD 1998-2022. All rights reserved

Generic Detail Drawings



| drawing description.                                                            | drawn by. LS     | ţ        |
|---------------------------------------------------------------------------------|------------------|----------|
| Horizontal fire barrier detail  drawing no. SFS-RAGRAIL-SW-9/25MM BRICKSLIP-17A | checked by. RT   | Systems  |
|                                                                                 | revision         | Building |
|                                                                                 | scale. nts       |          |
| project name.                                                                   | date. 16.05.2022 | Wether