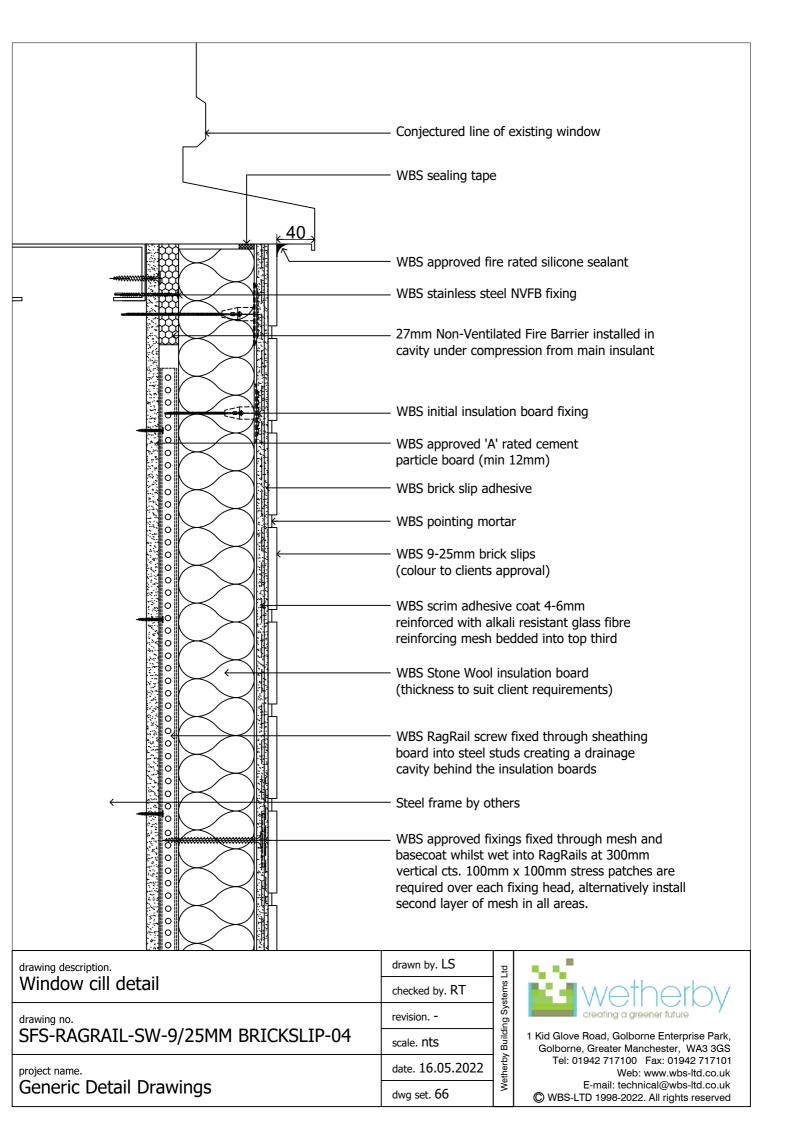

| dwg set. 66      | ×                  |





| drawing description. Stress patch detail        | drawn by. LS     | Ltd                   |
|-------------------------------------------------|------------------|-----------------------|
|                                                 | checked by. RT   | Systems               |
| drawing no. SFS-RAGRAIL-SW-9/25MM BRICKSLIP-02B | revision         | Wetherby Building Sys |
|                                                 | scale. nts       |                       |
| project name. Generic Detail Drawings           | date. 16.05.2022 |                       |
|                                                 | dwg set. 66      | ×                     |





© WBS-LTD 1998-2022. All rights reserved



















| drawing description.                | drawn by. LS      | 멸        |
|-------------------------------------|-------------------|----------|
| Horizontal movement joint detail    | checked by. RT    | Systems  |
| drawing no.                         | revision          |          |
| SFS-RAGRAIL-SW-9/25MM BRICKSLIP-08B | scale. <b>nts</b> | Building |
| project name.                       | date. 16.05.2022  | Wetherby |
| Generic Detail Drawings             | dwg set. 66       | We       |











dwg set. 66

E-mail: technical@wbs-ltd.co.uk

© WBS-LTD 1998-2022. All rights reserved

Generic Detail Drawings



| drawing description.                                                            | drawn by. LS     | ţ        |
|--------------------------------------------