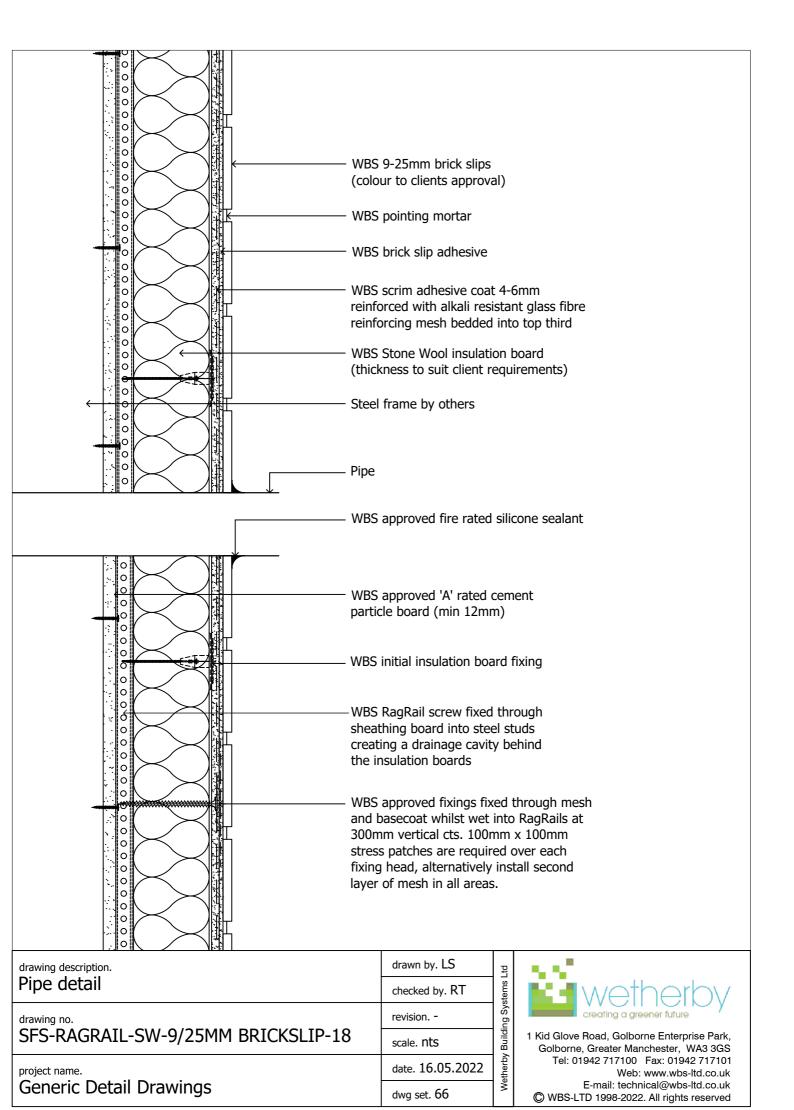

2 initial insulation board fixings required through each board, main fixings installed through scrim coat and mesh and in to RagRails at 300mm centres.

Secondary WBS stainless steel fixing to be installed through the scrim coat and mesh at a rate of 1 per  $\rm m^2$ 

RagRail cavity spacers to be installed at 600mm centres

RagRail cavity spacers to be fixed down the side and through the centre at 300mm centres

In areas where the board is not fully supported, horizontal RagRails to be installed where appropriate

WBS approved 'A' rated cement particle board (min 12mm)s to be fixed and jointed to manufacturers instructions

| drawing description.  Fixing arrangement        | drawn by. LS     | ems Ltd            |
|-------------------------------------------------|------------------|--------------------|
| drawing no. SFS-RAGRAIL-SW-9/25MM BRICKSLIP-02A | revision         | , Building Systems |
|                                                 | scale. nts       |                    |
| project name.  Generic Detail Drawings          | date. 16.05.2022 | Wetherby           |
|                                                 | dwg set. 66      | ×                  |