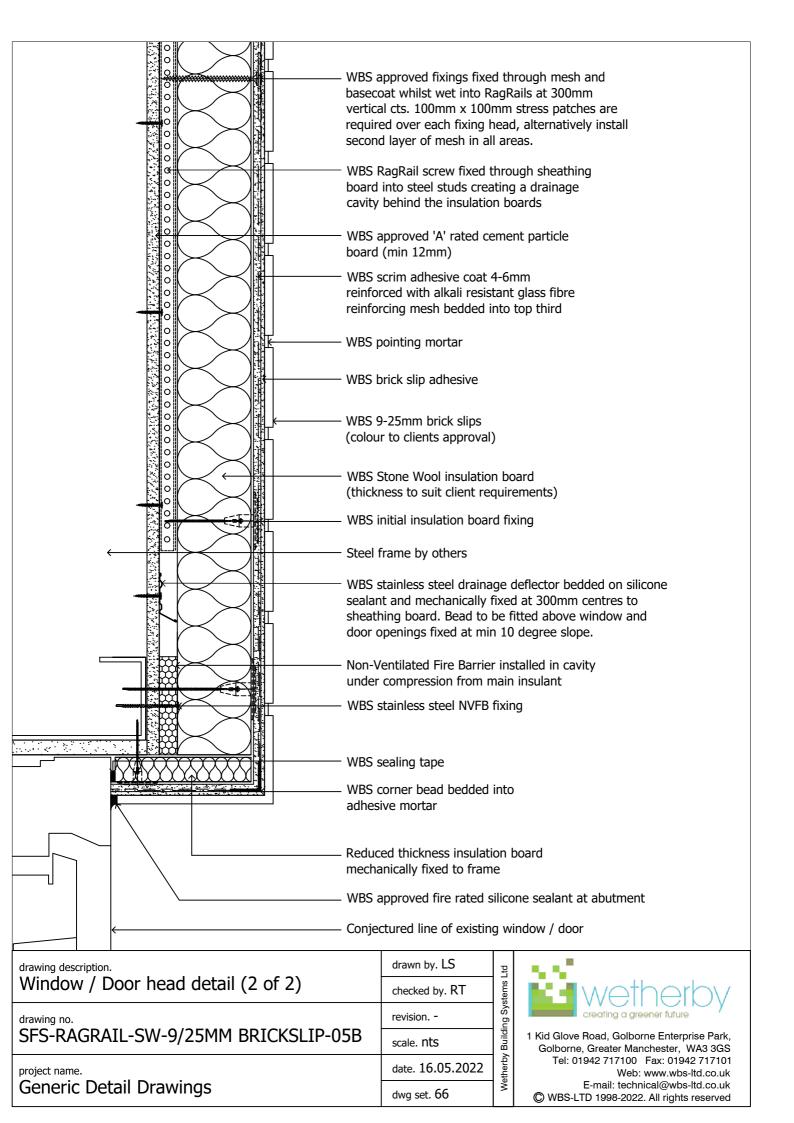

| dwg set. 66      | ×                  |





| drawing description. Stress patch detail        | drawn by. LS     | Ltd                   |
|-------------------------------------------------|------------------|-----------------------|
|                                                 | checked by. RT   | Systems               |
| drawing no. SFS-RAGRAIL-SW-9/25MM BRICKSLIP-02B | revision         | Wetherby Building Sys |
|                                                 | scale. nts       |                       |
| project name. Generic Detail Drawings           | date. 16.05.2022 |                       |
|                                                 | dwg set. 66      | ×                     |





© WBS-LTD 1998-2022. All rights reserved



















| drawing description.                | drawn by. LS      | 멸        |
|-------------------------------------|-------------------|----------|
| Horizontal movement joint detail    | checked by. RT    | Systems  |
| drawing no.                         | revision          |          |
| SFS-RAGRAIL-SW-9/25MM BRICKSLIP-08B | scale. <b>nts</b> | Building |
| project name.                       | date. 16.05.2022  | Wetherby |
| Generic Detail Drawings             | dwg set. 66       | We       |











dwg set. 66

E-mail: technical@wbs-ltd.co.uk

© WBS-LTD 1998-2022. All rights reserved

Generic Detail Drawings



| drawing description.                                                            | drawn by. LS     | ţ        |
|------------------------------------------------