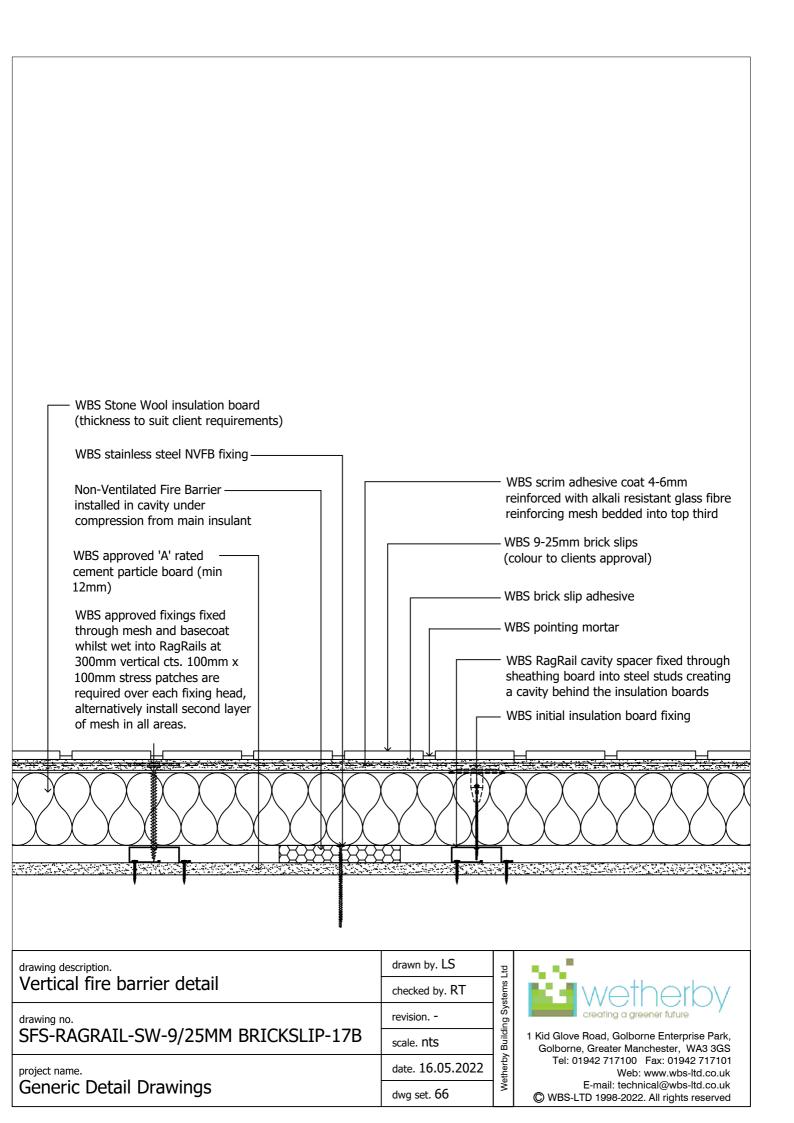

---------------------------------------------------------------------------------|------------------|----------|
| Horizontal fire barrier detail  drawing no. SFS-RAGRAIL-SW-9/25MM BRICKSLIP-17A | checked by. RT   | Systems  |
|                                                                                 | revision         | Building |
|                                                                                 | scale. nts       |          |
| project name.                                                                   | date. 16.05.2022 | Wetherby |
| Generic Detail Drawings                                                         | dwg set. 66      | Me       |
| _                                                                               |                  |          |









dwg set. 66

E-mail: technical@wbs-ltd.co.uk

© WBS-LTD 1998-2022. All rights reserved

Generic Detail Drawings