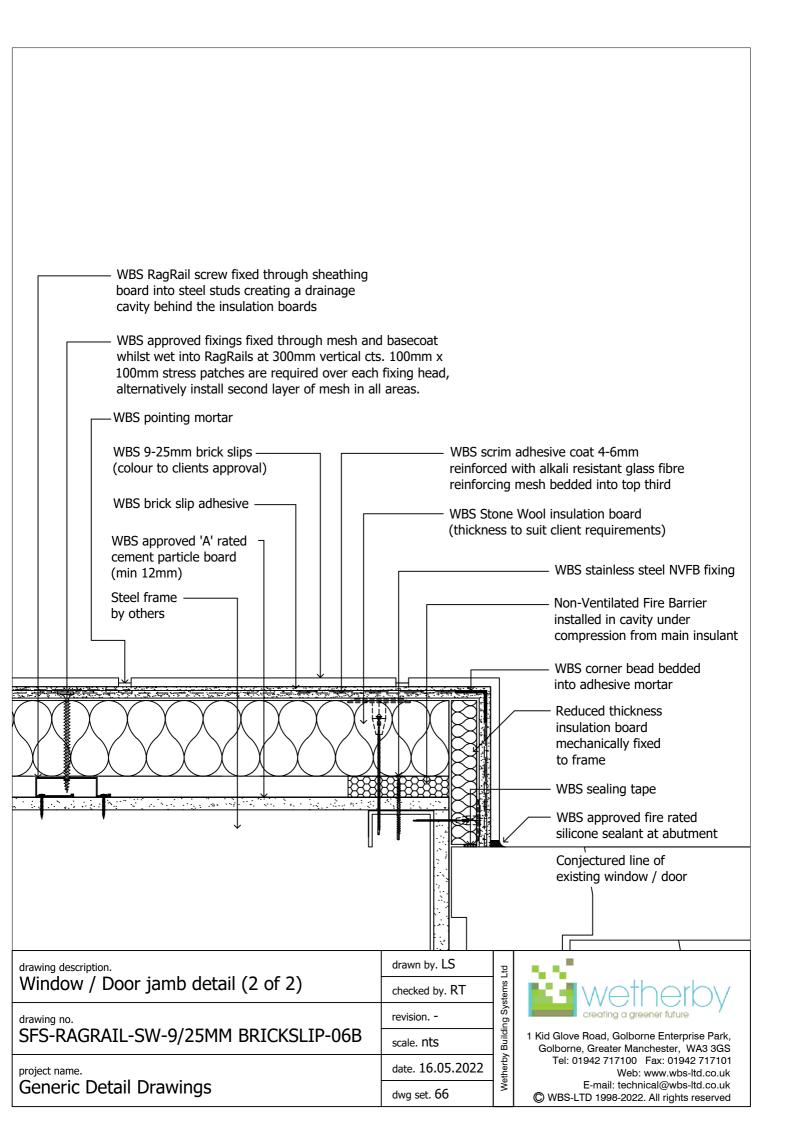

WBS approved 'A' rated cement particle board (min 12mm)s to be fixed and jointed to manufacturers instructions

| drawing description.  Fixing arrangement        | drawn by. LS     | ems Ltd            |
|-------------------------------------------------|------------------|--------------------|
| drawing no. SFS-RAGRAIL-SW-9/25MM BRICKSLIP-02A | revision         | , Building Systems |
|                                                 | scale. nts       |                    |
| project name.  Generic Detail Drawings          | date. 16.05.2022 | Wetherby           |
|                                                 | dwg set. 66      | ×                  |