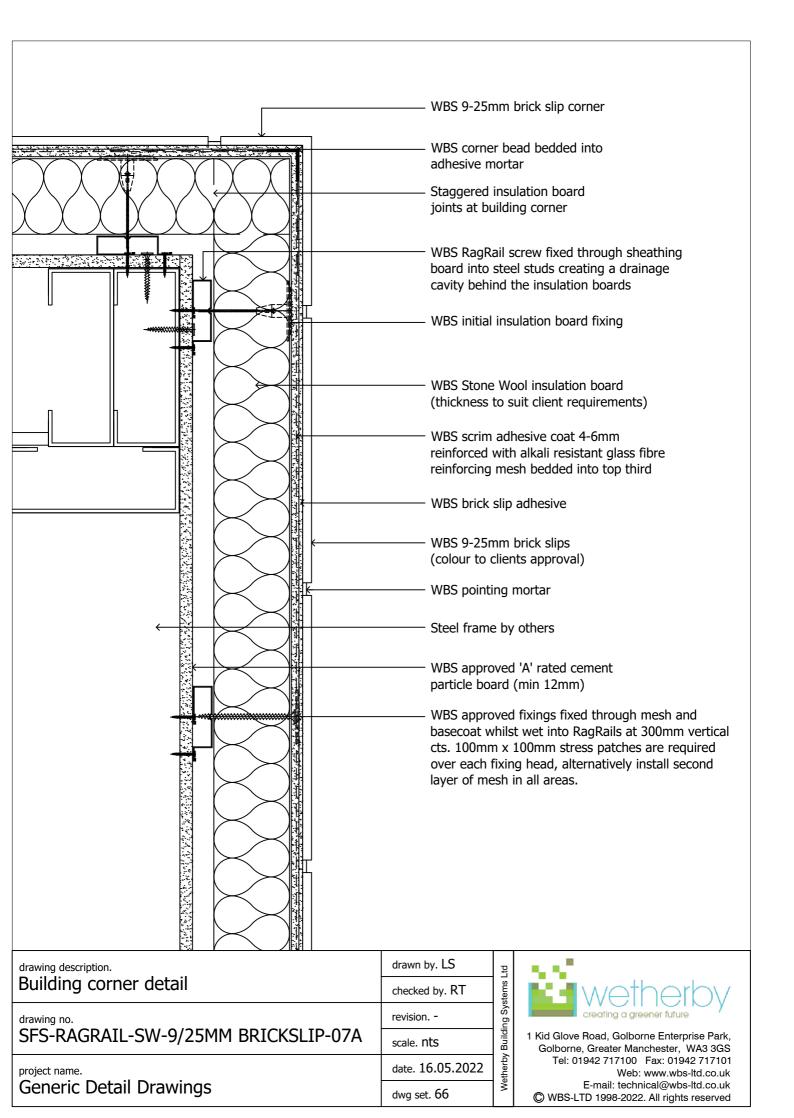

RagRail cavity spacers to be installed at 600mm centres

RagRail cavity spacers to be fixed down the side and through the centre at 300mm centres

In areas where the board is not fully supported, horizontal RagRails to be installed where appropriate