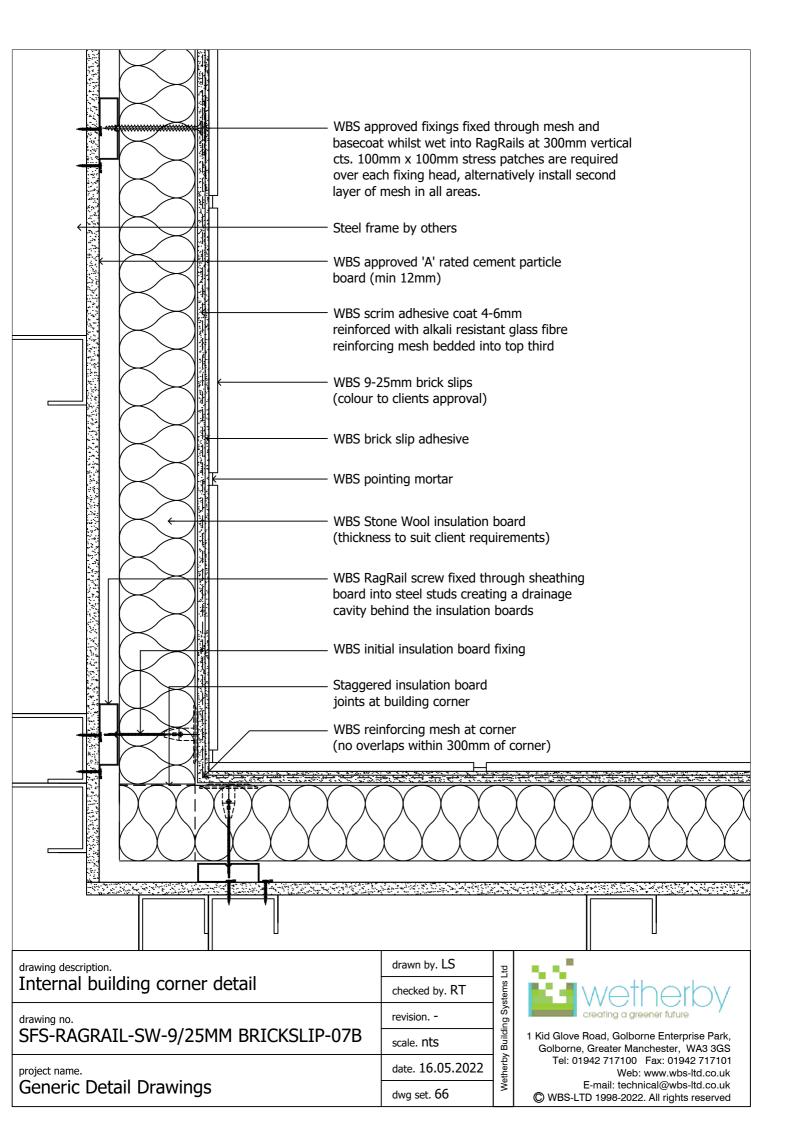

RagRail cavity spacers to be installed at 600mm centres

RagRail cavity spacers to be fixed down the side and through the centre at 300mm centres

In areas where the board is not fully supported, horizontal RagRails to be installed where appropriate