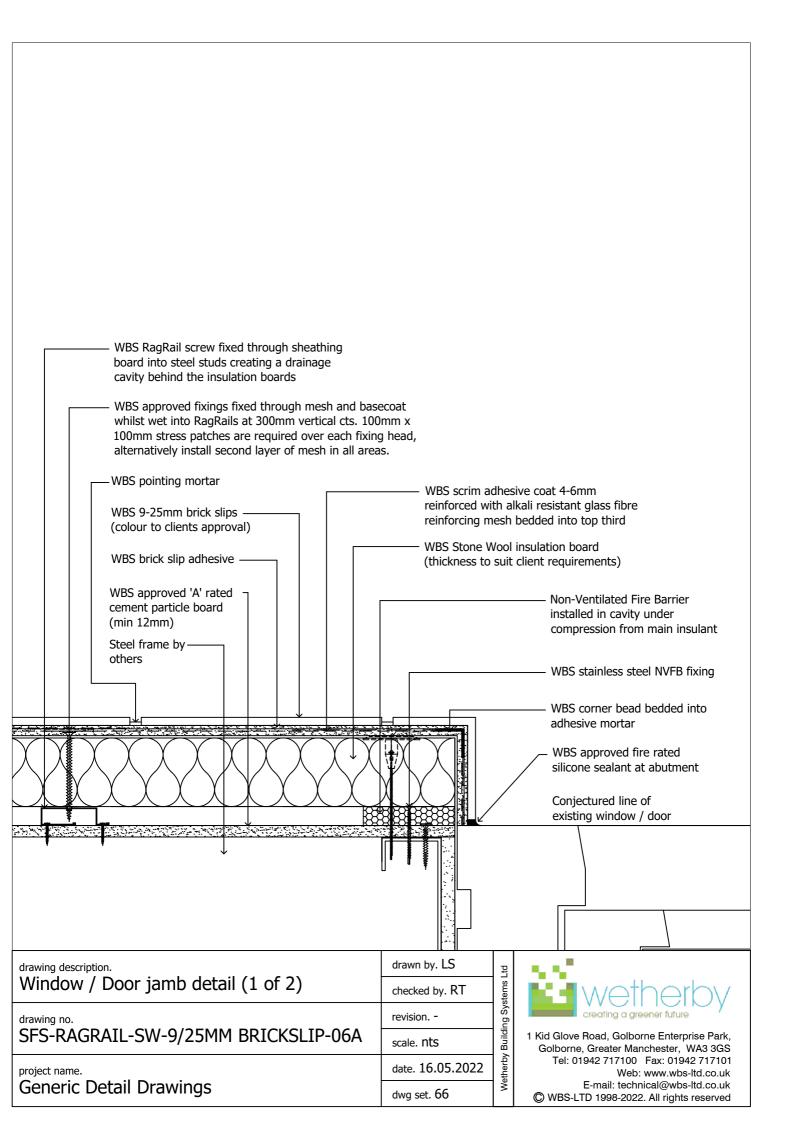

WBS approved 'A' rated cement particle board (min 12mm)s to be fixed and jointed to manufacturers instructions

| drawing description.  Fixing arrangement        | drawn by. LS     | ems Ltd            |
|-------------------------------------------------|------------------|--------------------|
| drawing no. SFS-RAGRAIL-SW-9/25MM BRICKSLIP-02A | revision         | , Building Systems |
|                                                 | scale. nts       |                    |
| project name.  Generic Detail Drawings          | date. 16.05.2022 | Wetherby           |
|                                                 | dwg set. 66      | ×                  |