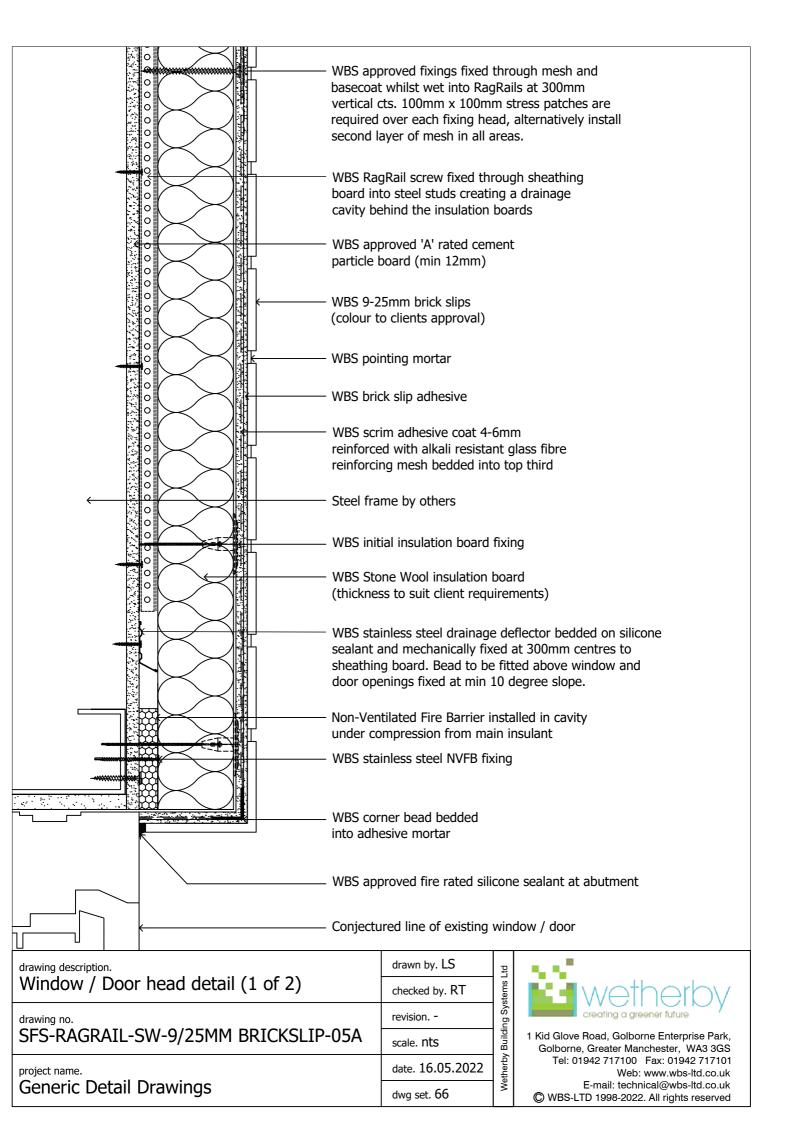

| dwg set. 66      | ×                  |





| drawing description. Stress patch detail        | drawn by. LS     | Ltd                   |
|-------------------------------------------------|------------------|-----------------------|
|                                                 | checked by. RT   | Systems               |
| drawing no. SFS-RAGRAIL-SW-9/25MM BRICKSLIP-02B | revision         | Wetherby Building Sys |
|                                                 | scale. nts       |                       |
| project name. Generic Detail Drawings           | date. 16.05.2022 |                       |
|                                                 | dwg set. 66      | ×                     |





© WBS-LTD 1998-2022. All rights reserved



















| drawing description.                | drawn by. LS      | 멸        |
|-------------------------------------|-------------------|----------|
| Horizontal movement joint detail    | checked by. RT    | Systems  |
| drawing no.                         | revision          |          |
| SFS-RAGRAIL-SW-9/25MM BRICKSLIP-08B | scale. <b>nts</b> | Building |
| project name.                       | date. 16.05.2022  | Wetherby |
| Generic Detail Drawings             | dwg set. 66       | We       |











dwg set. 66

E-mail: technical@wbs-ltd.co.uk

© WBS-LTD 1998-2022. All rights reserved

Generic Detail Drawings



| drawing description.                                                            | drawn by. LS     | ţ        |
|----------------------------------------------