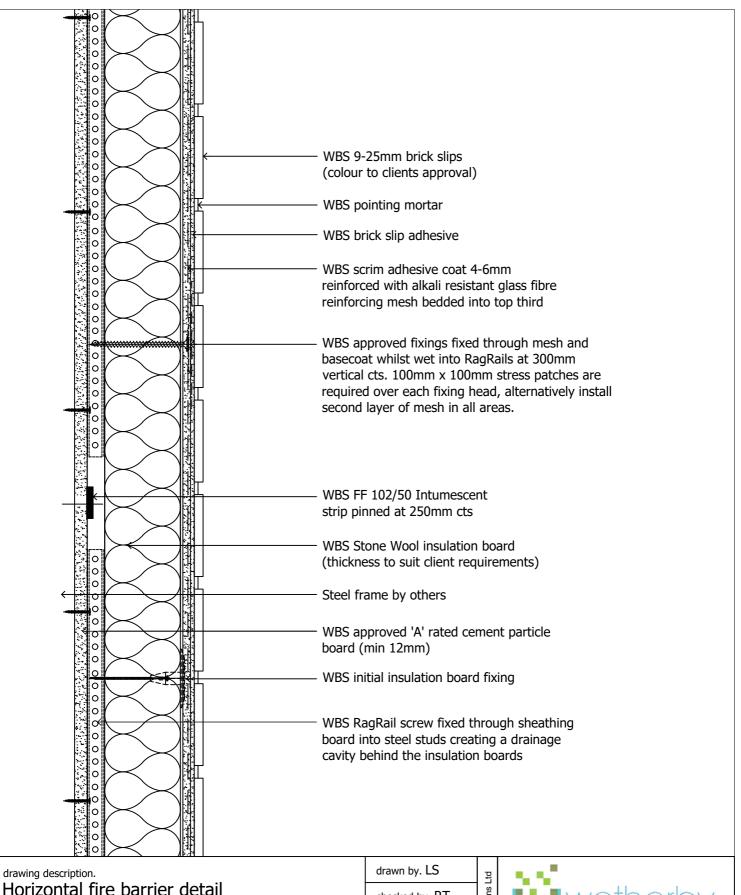

dwg set. 66

E-mail: technical@wbs-ltd.co.uk

© WBS-LTD 1998-2022. All rights reserved

Generic Detail Drawings

| drawing description.                                                            | drawn by. LS     | ţ        |
|---------------------------------------------------------------------------------|------------------|----------|
| Horizontal fire barrier detail  drawing no. SFS-RAGRAIL-SW-9/25MM BRICKSLIP-17A | checked by. RT   | Systems  |
|                                                                                 | revision         | Building |
|                                                                                 | scale. nts       |          |
| project name.                                                                   | date. 16.05.2022 | Wetherby |
| Generic Detail Drawings                                                         | dwg set. 66      | Me       |
| _                                                                               |                  |          |