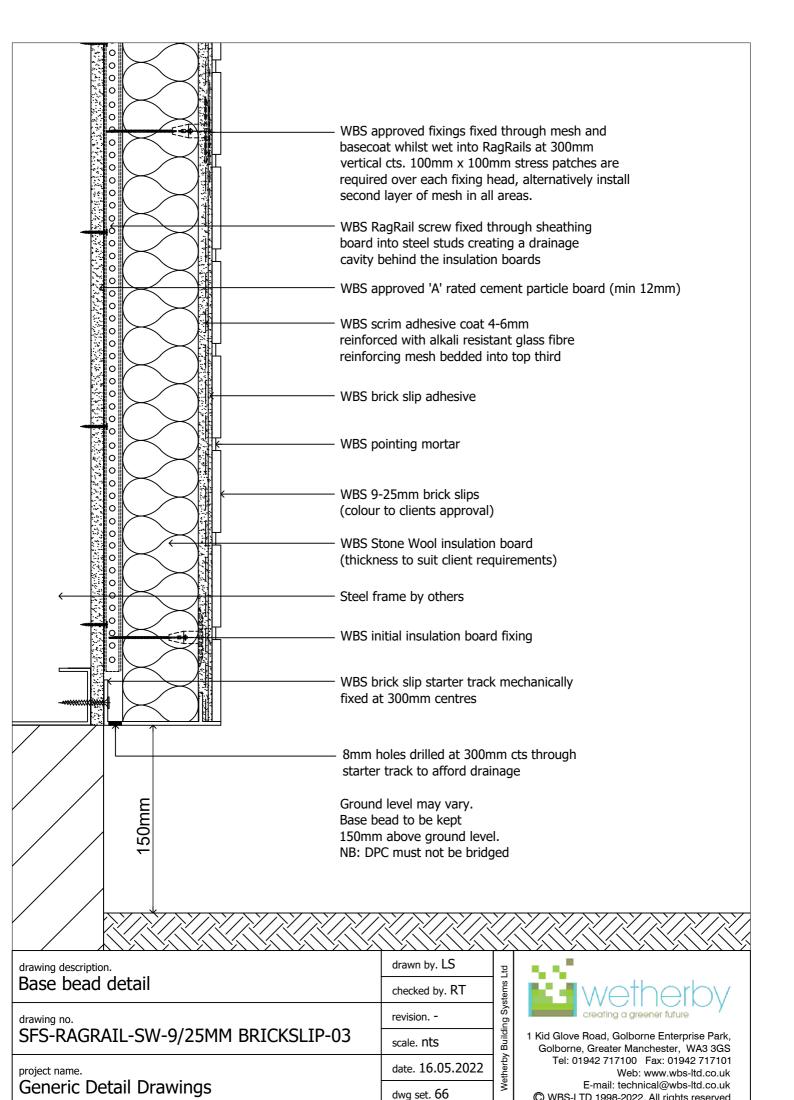

1 Kid Glove Road, Golborne Enterprise Park, Golborne, Greater Manchester, WA3 3GS Tel: 01942 717100 Fax: 01942 717101 Web: www.wbs-ltd.co.uk E-mail: technical@wbs-ltd.co.uk

| drawing description.               | drawn by. LS      | 멸        |
|------------------------------------|-------------------|----------|
| Isometric - System Build Up Detail | checked by. RT    | Systems  |
| drawing no.                        | revision          | ng Sy    |
| SFS-RAGRAIL-SW-9/25MM BRICKSLIP-01 | scale. <b>nts</b> | Building |
| project name.                      | date. 16.05.2022  | Wetherby |
| Generic Detail Drawings            | dwg set. 66       | We       |