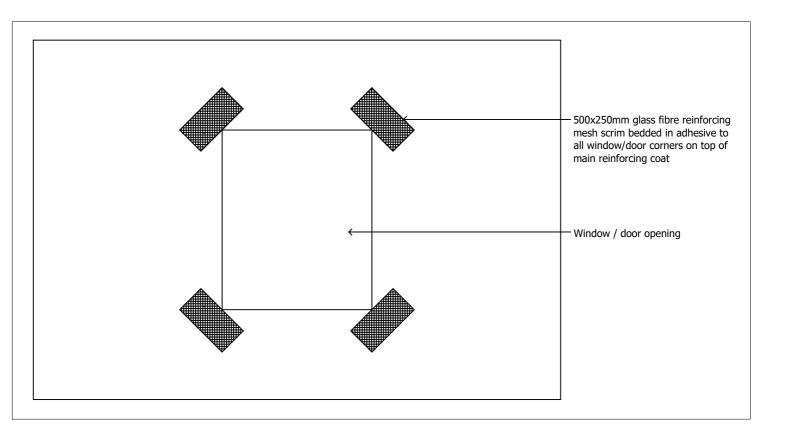

| drawing description. Stress patch detail        | drawn by. LS     | Ltd                   |
|-------------------------------------------------|------------------|-----------------------|
|                                                 | checked by. RT   | Systems               |
| drawing no. SFS-RAGRAIL-SW-9/25MM BRICKSLIP-02B | revision         | Wetherby Building Sys |
|                                                 | scale. nts       |                       |
| project name. Generic Detail Drawings           | date. 16.05.2022 |                       |
|                                                 | dwg set. 66      | ×                     |