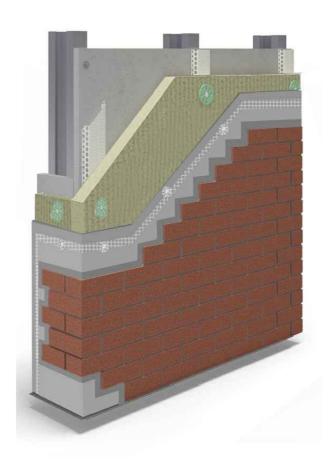

1 Kid Glove Road, Golborne Enterprise Park, Golborne, Greater Manchester, WA3 3GS Tel: 01942 717100 Fax: 01942 717101 Web: www.wbs-ltd.co.uk E-mail: technical@wbs-ltd.co.uk

| drawing description.               | drawn by. LS      | 멸        |
|------------------------------------|-------------------|----------|
| Isometric - System Build Up Detail | checked by. RT    | Systems  |
| drawing no.                        | revision          | ng Sy    |
| SFS-RAGRAIL-SW-9/25MM BRICKSLIP-01 | scale. <b>nts</b> | Building |
| project name.                      | date. 16.05.2022  | Wetherby |
| Generic Detail Drawings            | dwg set. 66       | We       |