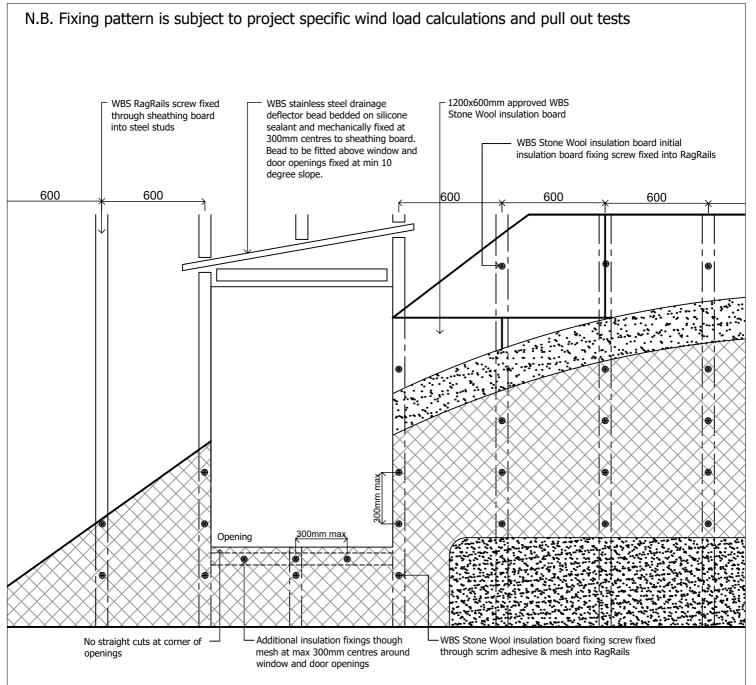

2 initial insulation board fixings required through each board, main fixings installed through scrim coat and mesh and in to RagRails at 300mm centres.

Secondary WBS stainless steel fixing to be installed through the scrim coat and mesh at a rate of 1 per  $\rm m^2$ 

RagRail cavity spacers to be installed at 600mm centres

RagRail cavity spacers to be fixed down the side and through the centre at 300mm centres

In areas where the board is not fully supported, horizontal RagRails to be installed where appropriate

WBS approved 'A' rated cement particle board (min 12mm)s to be fixed and jointed to manufacturers instructions

| drawing description.  Fixing arrangement        | drawn by. LS     | ems Ltd            |
|-------------------------------------------------|------------------|--------------------|
| drawing no. SFS-RAGRAIL-SW-9/25MM BRICKSLIP-02A | revision         | , Building Systems |
|                                                 | scale. nts       |                    |
| project name.  Generic Detail Drawings          | date. 16.05.2022 | Wetherby           |
|                                                 | dwg set. 66      | ×                  |