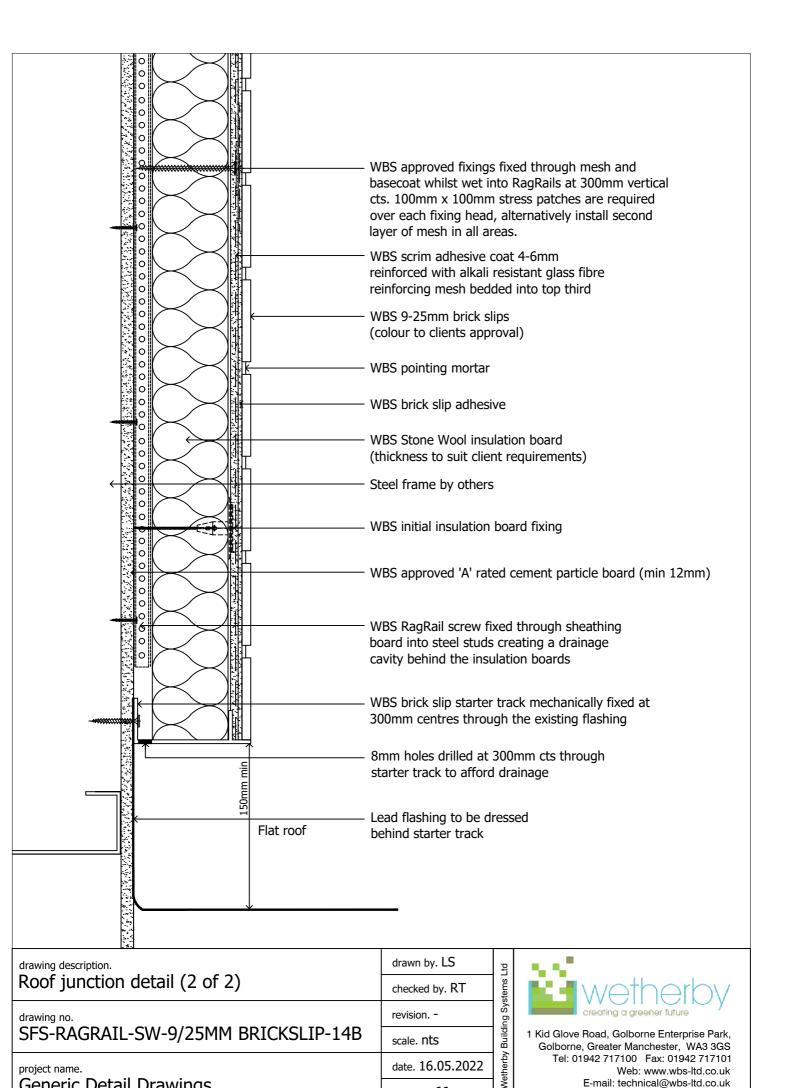

2 initial insulation board fixings required through each board, main fixings installed through scrim coat and mesh and in to RagRails at 300mm centres.

Secondary WBS stainless steel fixing to be installed through the scrim coat and mesh at a rate of 1 per  $\rm m^2$ 

RagRail cavity spacers to be installed at 600mm centres

RagRail cavity spacers to be fixed down the side and through the centre at 300mm centres

In areas where the board is not fully supported, horizontal RagRails to be installed where appropriate

WBS approved 'A' rated cement particle board (min 12mm)s to be fixed and jointed to manufacturers instructions

| drawing description.  Fixing arrangement        | drawn by. LS     | ems Ltd            |
|-------------------------------------------------|------------------|--------------------|
| drawing no. SFS-RAGRAIL-SW-9/25MM BRICKSLIP-02A | revision         | , Building Systems |
|                                                 | scale. nts       |                    |
| project name.  Generic Detail Drawings          | date. 16.05.2022 | Wetherby           |
|                                                 | dwg set. 66      | ×                  |