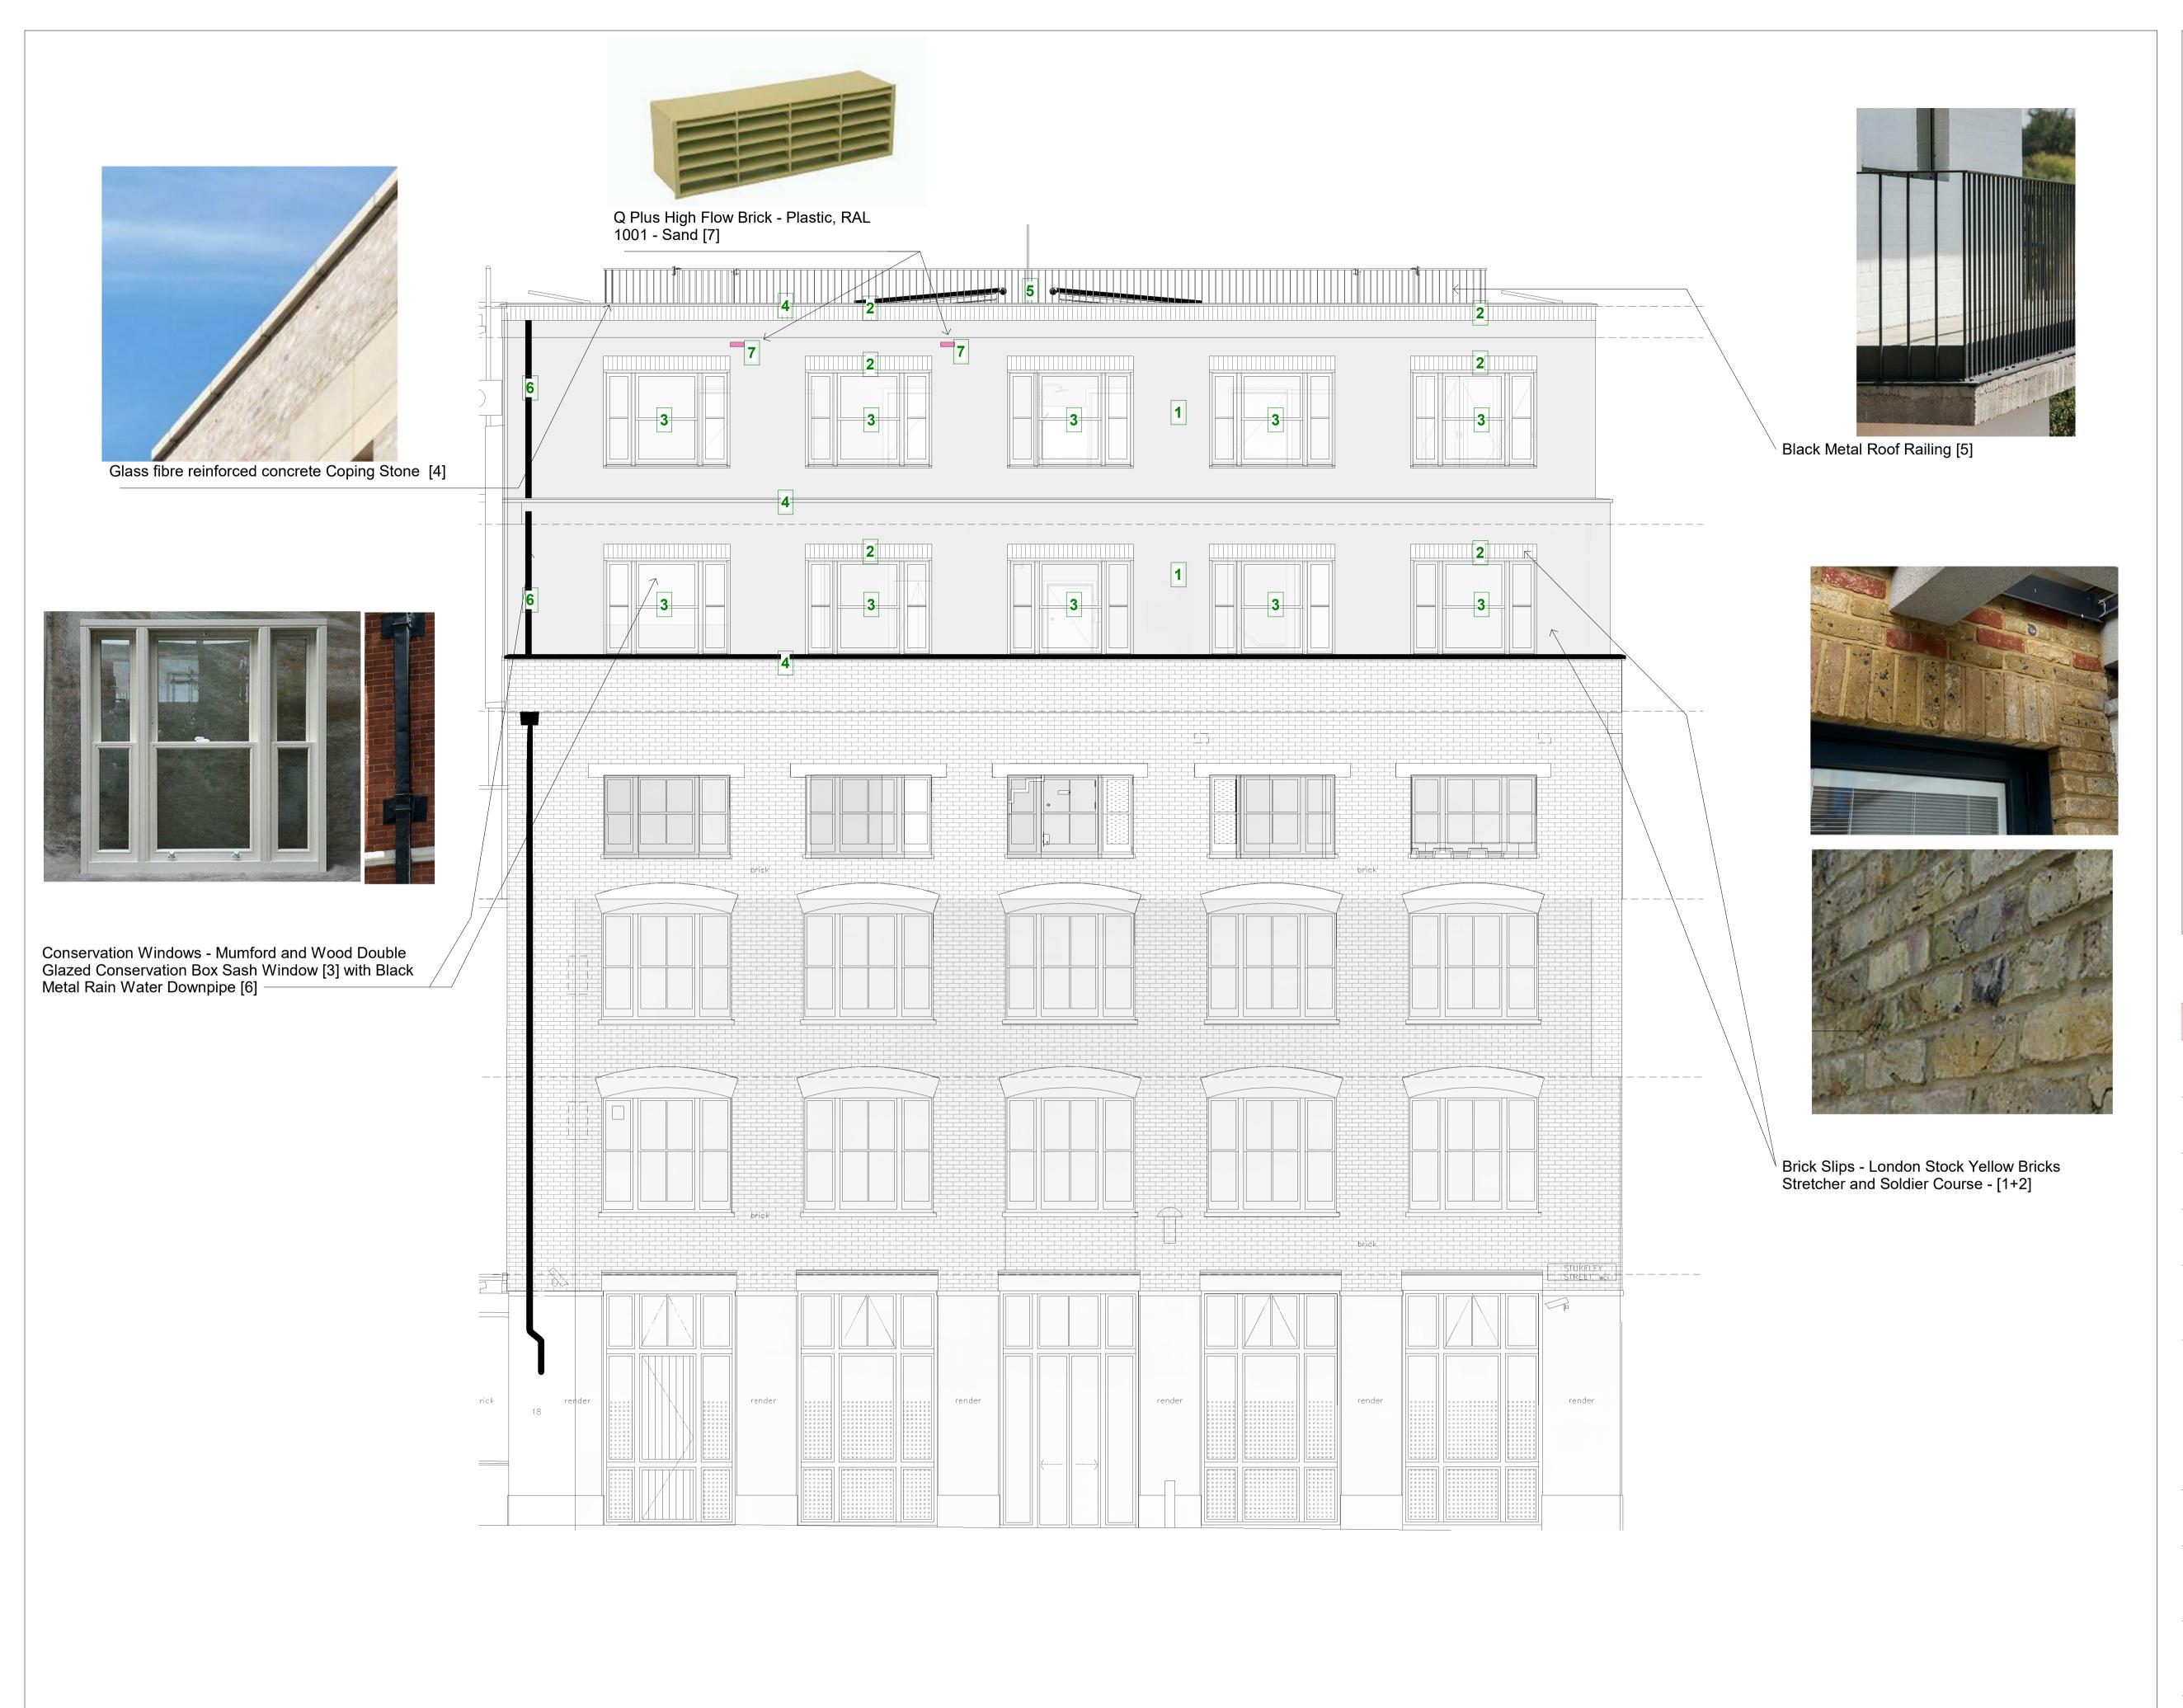

## Materials Legend

- Brick Slips London Stock Bricks to Match existing
  Brick Slips (Soldier Course) -London Stock Bricks to Match
- existing
- Conservation Winsows Mumford and Wood Double Glazed Conservation Box Sash Window
  Glass fibre reinforced concrete

- Coping Stone
  Black Metal Railing
  Black Metal Rain Water Downpipe
  Q Plus High Flow Brick RAL 1001 Sand

Note: Revision clouds colours Denotes 'changed / Revised' information
 Denotes 'On hold / In abeyance' information **PRINT IN COLOUR** 5.0m 2.50m Project Stage