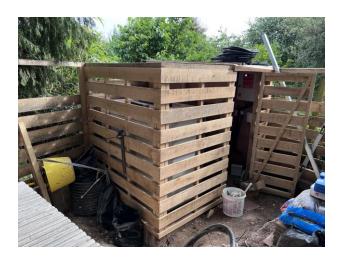

I can confirm the house has been constructed in accordance with this energy strategy and the photographs below show the air source heat pump installed. The heat pump has been installed within a dedicated acoustic enclosure in the corner of the rear garden.