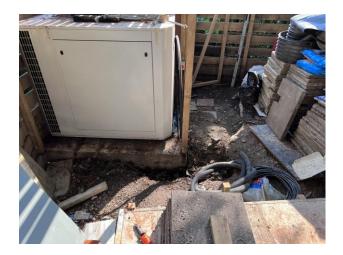

I can confirm the house has been constructed in accordance with this energy strategy and the photographs below show the air source heat pump installed. The heat pump has been installed within a dedicated acoustic enclosure in the corner of the rear garden.