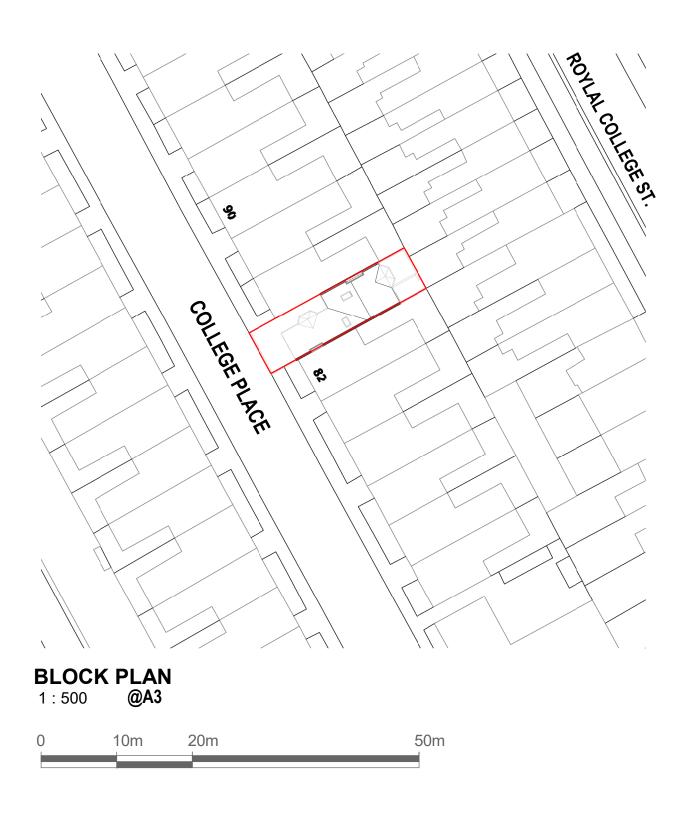

| AREA               |
|----------------------------------------------------------|--------------------|
| TOTAL SITE AREA                                          | 143 M²             |
| EXISTING RESIDENTIAL                                     | 105 M <sup>2</sup> |
| EXISTING NON-RESIDENTIAL                                 | N/A                |
| RESIDENTIAL AREA LOST BY CHANGE OF USE OR DEMOLITION     | N/A                |
| NON-RESIDENTIAL AREA LOST BY CHANGE OF USE OR DEMOLITION | N/A                |
| PROPOSED RESIDENTIAL                                     | 119 M²             |
| PROPOSED NON-RESIDENTIAL                                 | N/A                |
| NET ADDITIONAL AREA                                      | 14 M <sup>2</sup>  |



Written dimensions to be taken in preferences to scaled dimensions. The Contractor is responsible for checking all dimensions before work starts.

All work is to be carried out to the requirements, and to the satisfaction of the Local Authority. These drawings are for planning purposes only

Any discrepancies to be brought to the attention of 4D Planning Consultants immediately.

Description

|  | Date | Description | by | chk |  |
|--|------|-------------|----|-----|--|
|  |      |             |    |     |  |
|  |      |             |    |     |  |
|  |      |             |    |     |  |
|  |      |             |    |     |  |
|  |      |             |    |     |  |
|  |      |             |    |     |  |

## **4D PLANNING** Chartered Town Planners & Architectural Technicians

Architect