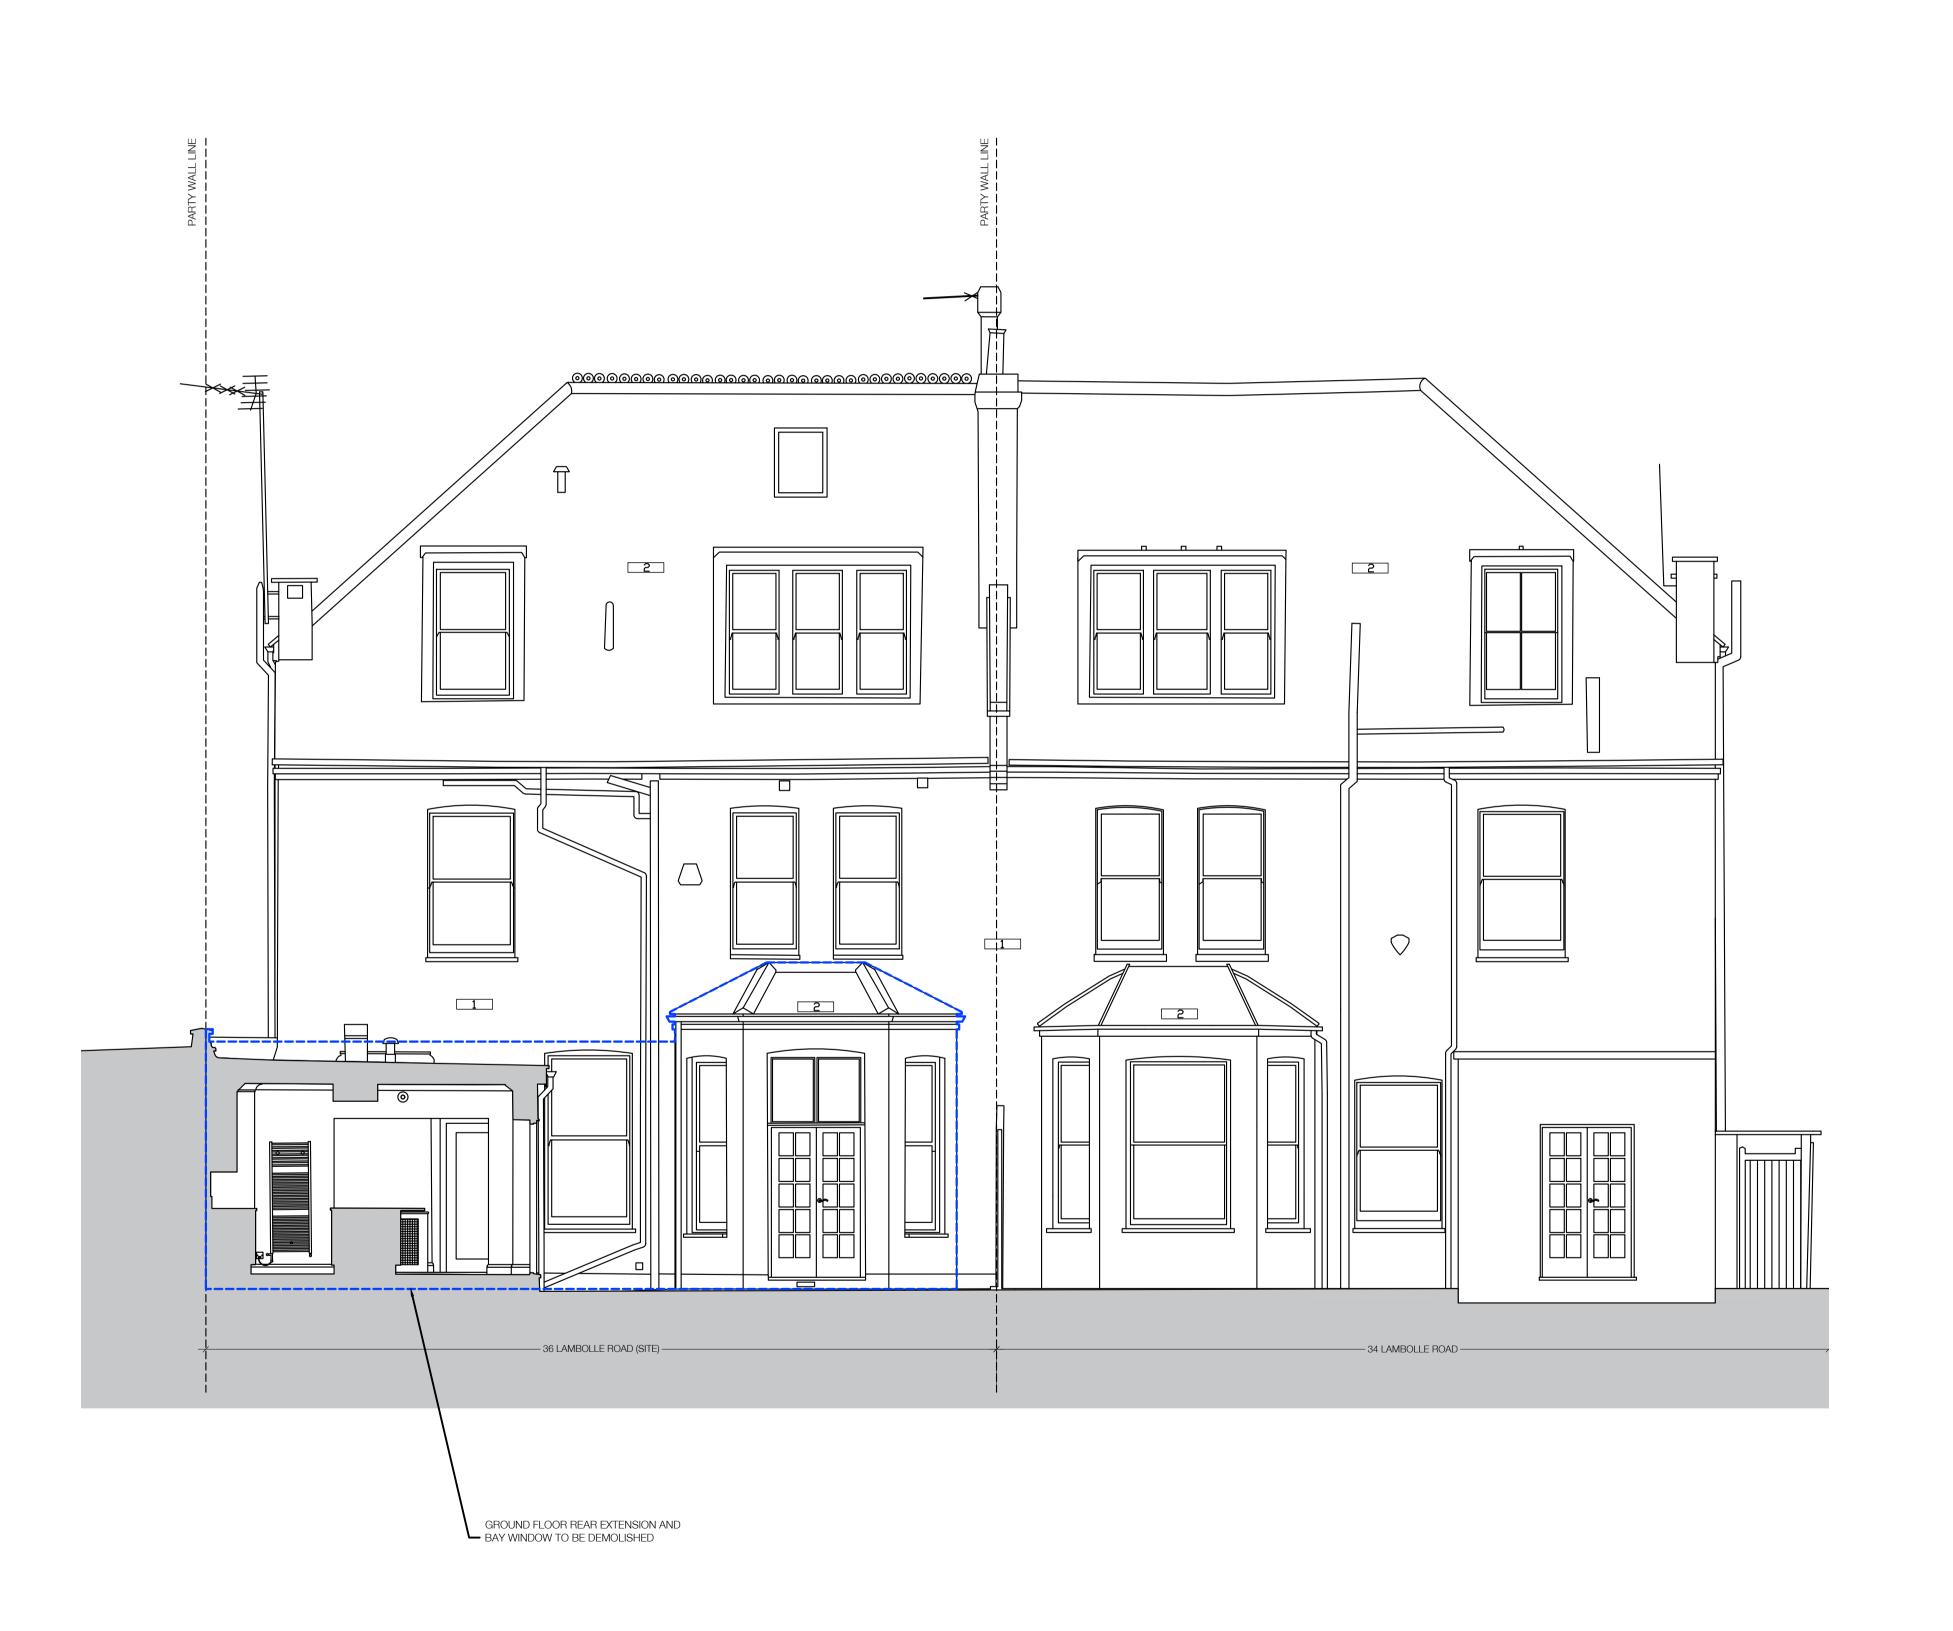

Rev. Date Comment By Chkd Revisions

Key Plan

Work Stage: FOR PLANNING

Status:

Project Title: 36 LAMBOLLE ROAD BELSIZE PARK, LONDON

NW3 4HR Drawing Title:

EXISTING SECTION B

First Issued: 07.07.23 Scale: 1:50@A1 Drawing Number:

LR626-PL-00015

Checked by:

PJ

Revision:

01

Do not scale from this drawing (except for planning purposes) All dimensions to be Checked on site, any discrepancies must be reported to the Architect immediately. MoreySmith Ltd