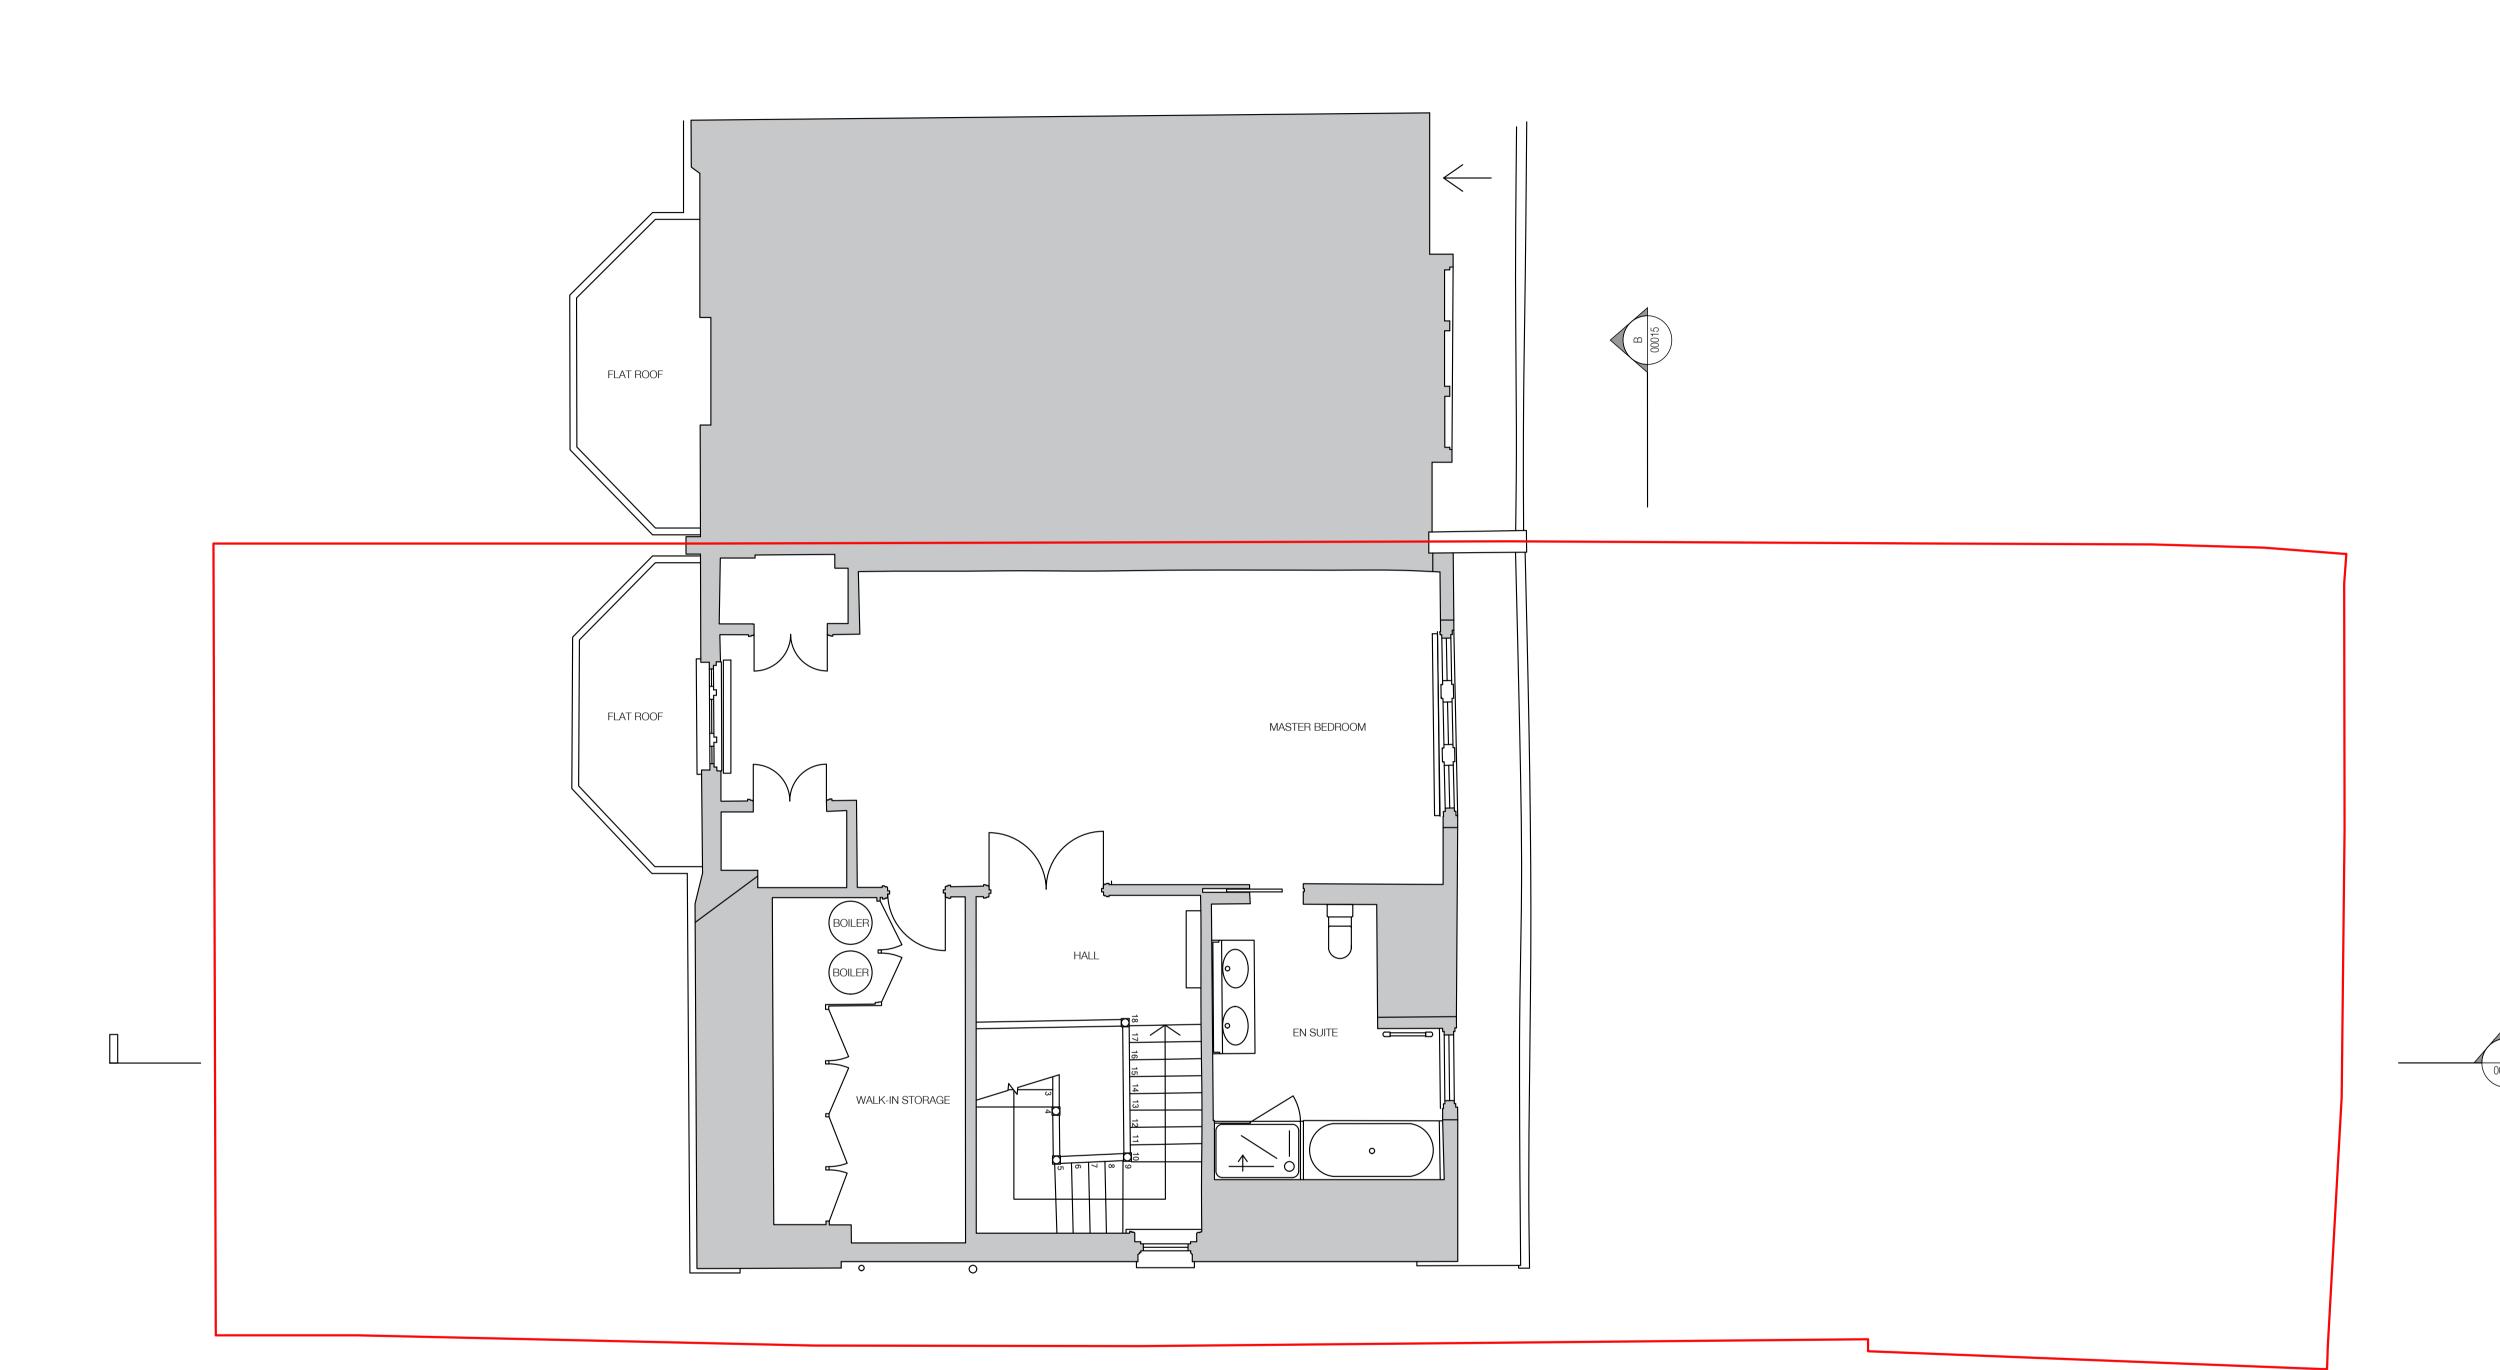

Rev. Date Comment By Chkd Revisions

Work Stage: FOR PLANNING

Status:

Key Plan

Project Title: 36 LAMBOLLE ROAD BELSIZE PARK, LONDON NW3 4HR

Drawing Title: EXISTING SECOND FLOOR PLAN

First Issued: 07.07.23 Scale: 1:50@A1