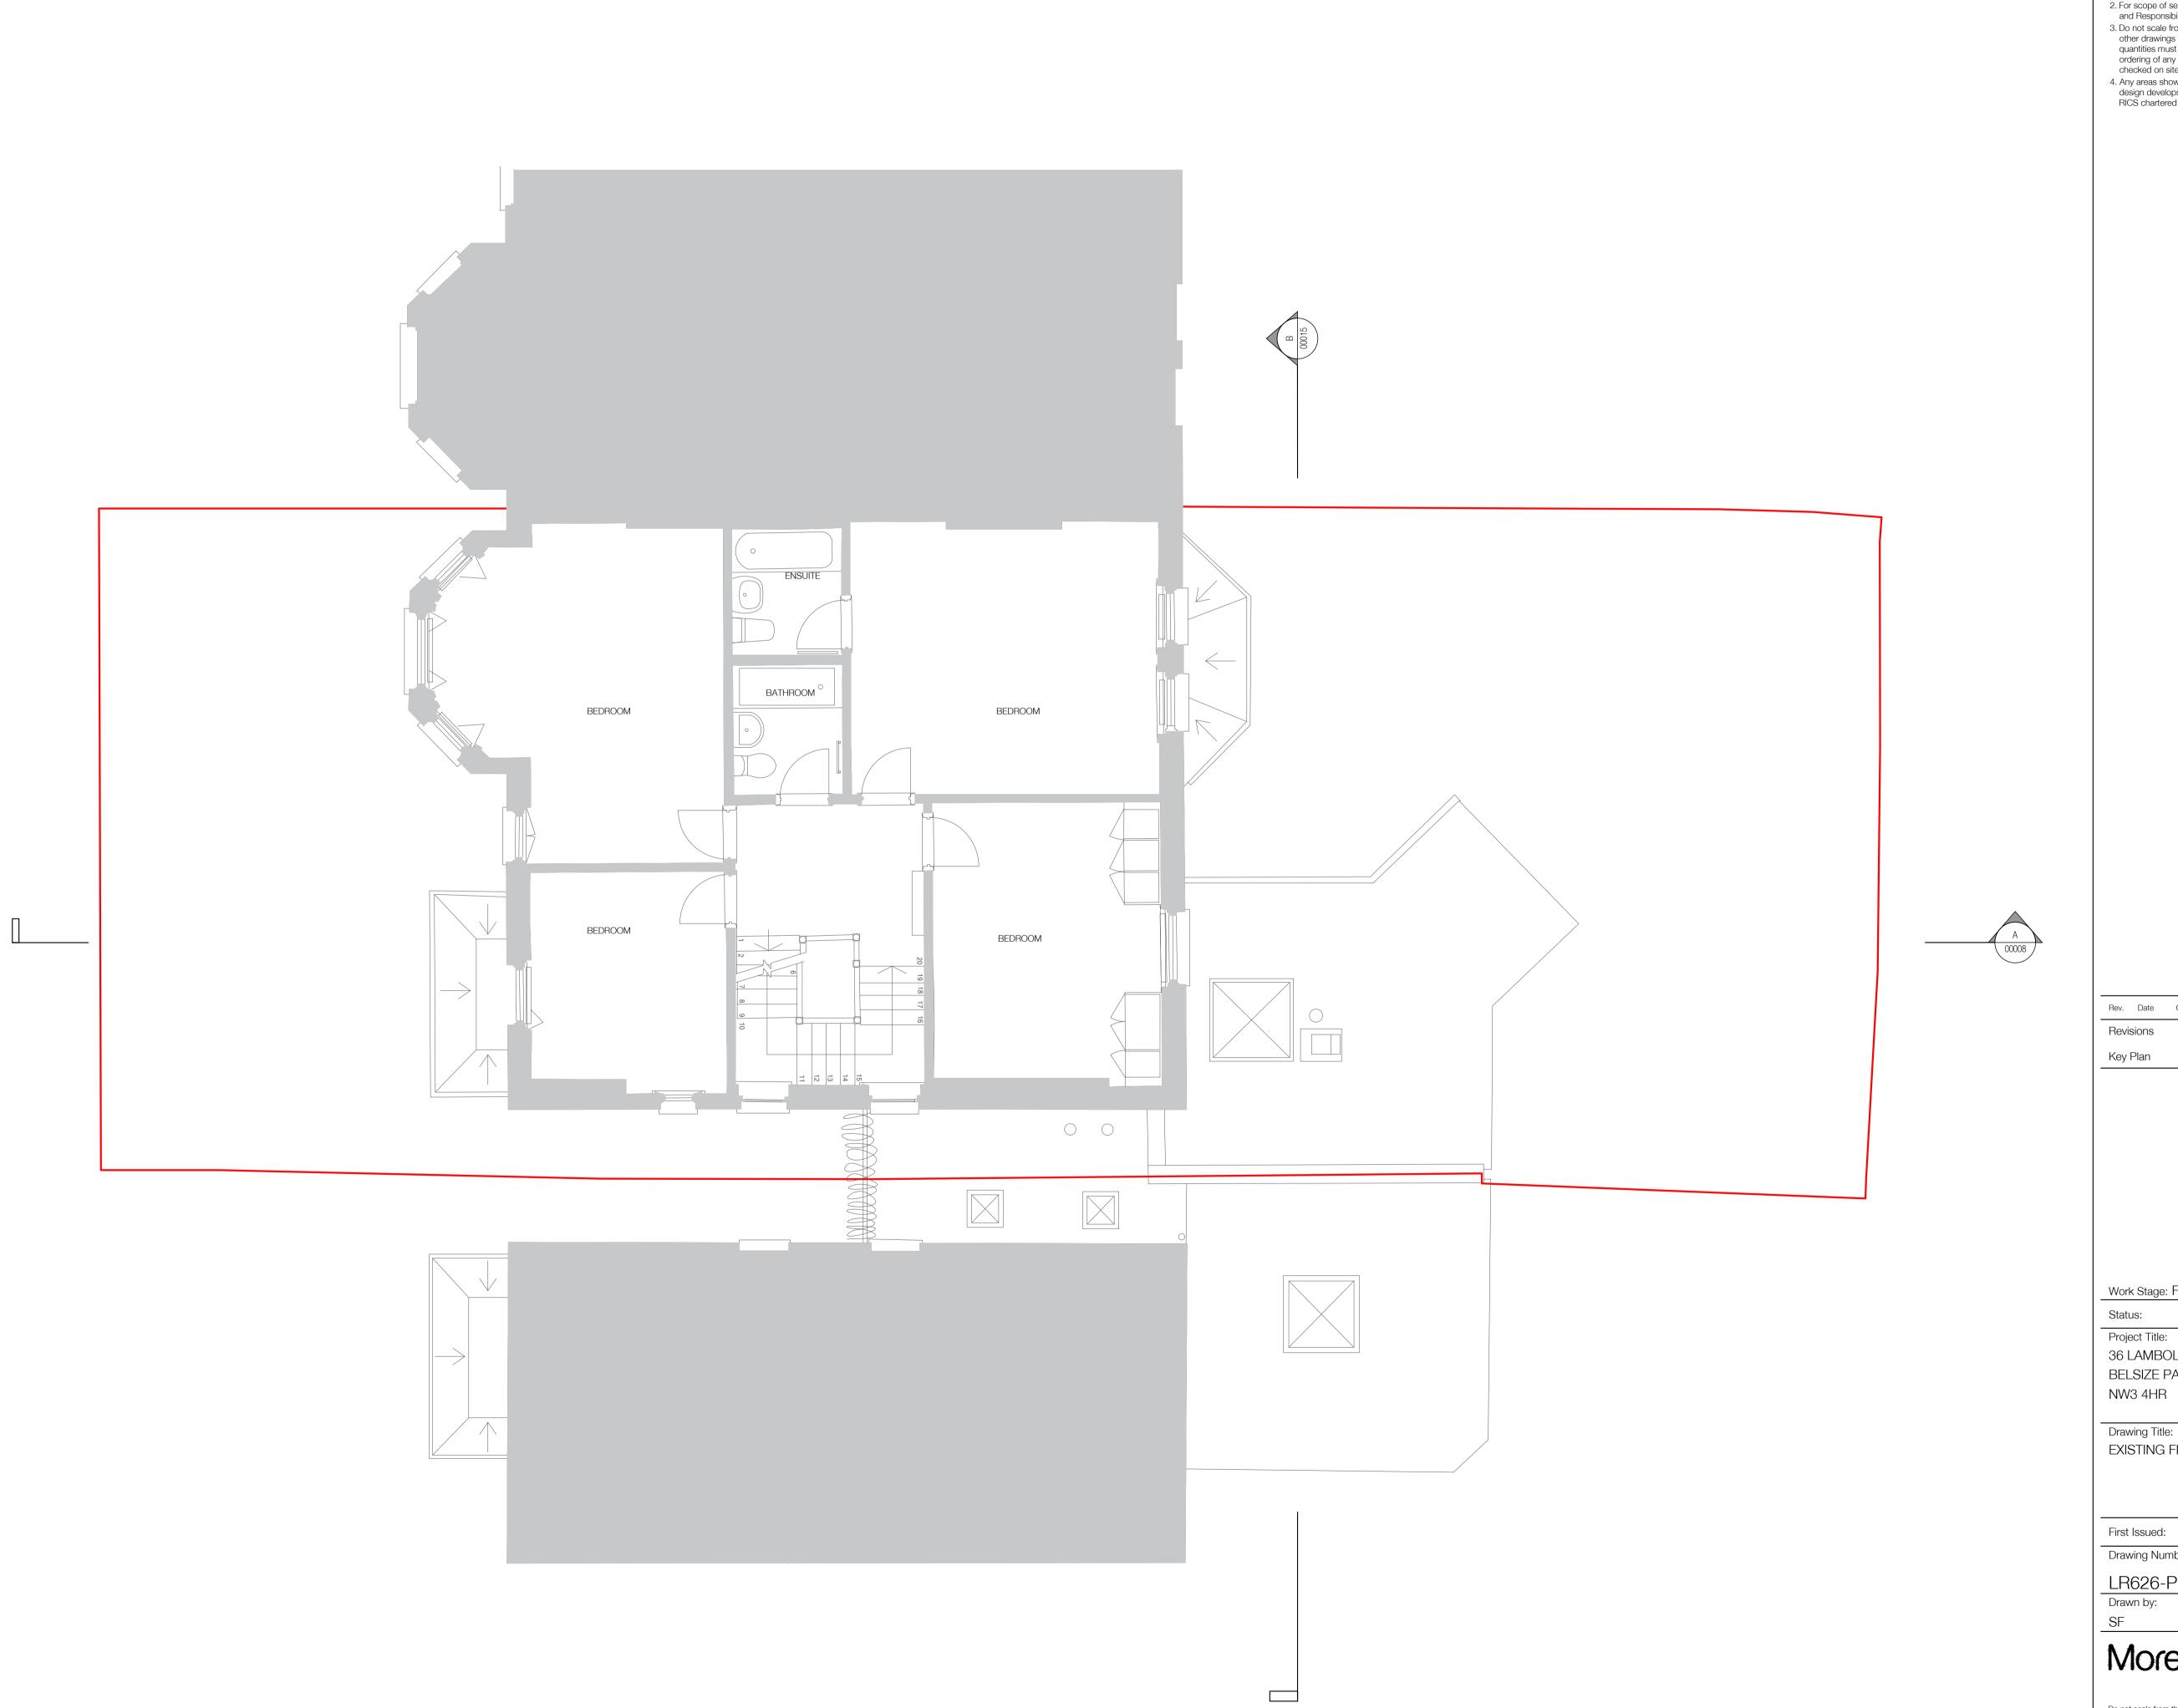

By Chkd Rev. Date Comment Revisions

Work Stage: FOR PLANNING

Status:

Project Title: 36 LAMBOLLE ROAD BELSIZE PARK, LONDON

Drawing Title:

EXISTING FIRST FLOOR PLAN

First Issued: 07.07.23 Scale: 1:50@A1

Drawing Number: