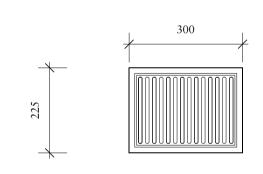

Cast Iron Grill detail - plinth level
1:10

Cast Iron Grill detail - lintel level
1:10

Cast Iron Grill detail - plinth level
1:10

contractor is responsible for checking that there is no conflict between site dimensions and drawn dimensions.

-----

Project

38 Frognal Lane

Drawing Title

Typical Grill Details

Date Drawn Checked 29/06/2023 DB SM Scale

1.2

Issue Status