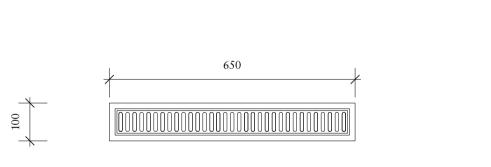

Cast Iron Grill detail - plinth level
1:10

Cast Iron Grill detail - lintel level
1:10











Cast Iron Grill detail - plinth level
1:10



contractor is responsible for checking that there is no conflict between site dimensions and drawn dimensions.

In the event of any detail or dimensional conflict between Charlton Brown Architects drawings, the matter must be referred back to Charlton Brown Architects for clarification

All dimensions in millimetres. Where dimensions are not given, drawings must not be scaled and the matter referred back to Charlton Brown

All dimensions and conditions are to be checked on site by the contractor prior to preparing drawings or commencing any work. The

© Copyright - Charlton Brown Architects Ltd



Important note



A 29/06/2023 Planning Update

Rev Date Details

## Charlton Brown Architecture & Interiors

By

The Belvedere, 2 Back Lane, H