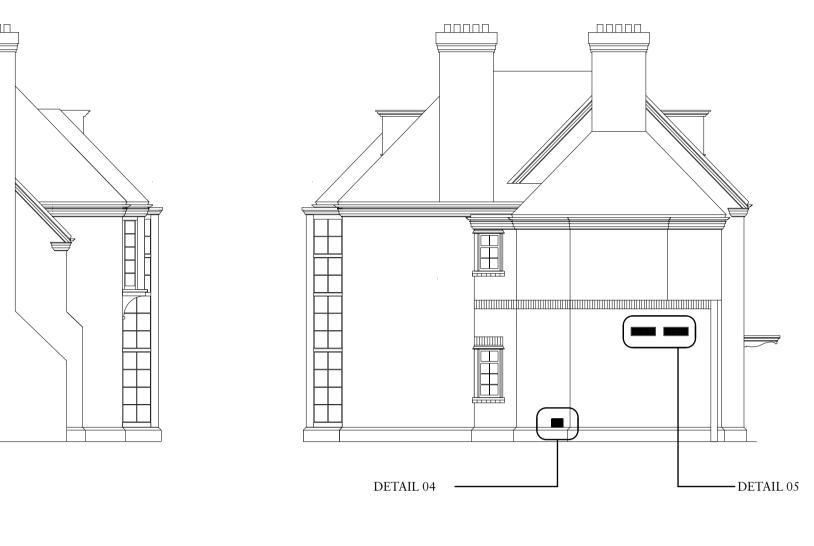

Cast Iron Grill detail - plinth level
1:10

Cast Iron Grill detail - lintel level
1:10

Cast Iron Grill detail - plinth level
1:10

contractor is responsible for checking that there is no conflict between site dimensions and drawn dimensions.

-----

Project

38 Frognal Lane

Drawing Title

Typical Grill Details

Date Drawn Checked 29/06/2023 DB SM Scale

1.2

Issue Status