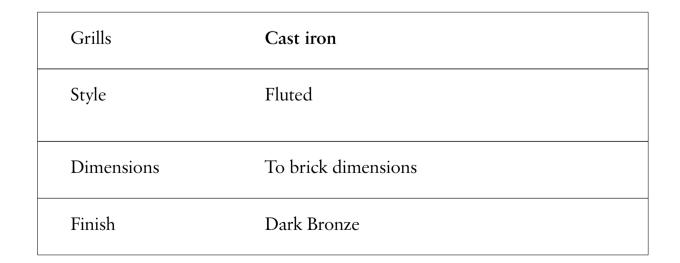

Cast Iron Grill detail - plinth level
1:10

Cast Iron Grill detail - lintel level
1:10

Cast Iron Grill detail - plinth level
1:10

contractor is responsible for checking that there is no conflict between site dimensions and drawn dimensions.

-----

Project

38 Frognal Lane

Drawing Title

Typical Grill Details

Date Drawn Checked 29/06/2023 DB SM Scale

1.2

Issue Status