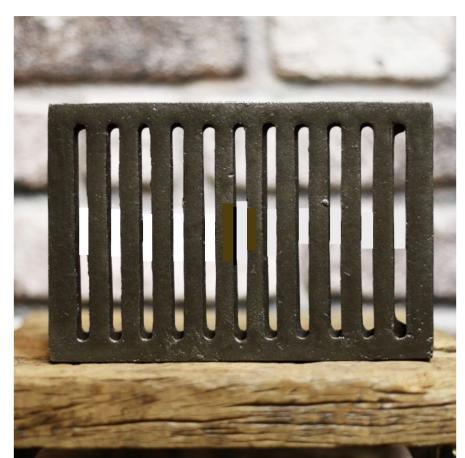

Cast Iron Grill detail - plinth level
1:10

Cast Iron Grill detail - lintel level
1:10











Cast Iron Grill detail - plinth level
1:10



contractor is responsible for checking that there is no conflict between site dimensions and drawn dimensions.

In the event of any detail or dimensional conflict between Charlton Brown Architects drawings, the matter must be referred back to Charlton Brown Architects for clarification

All dimensions in millimetres. Where dimensions are not given, drawings must not be scaled and the matter referred back to Charlton Brown

All dimensions and conditions are to be checked on site by the contractor prior to preparing drawings or commencing any work. The

© Copyright - Charlton Brown Architects Ltd



Important note



A 29/06/2023 Planning Update

Rev Date Details

## Charlton Brown Architecture & Interiors

By

The Belvedere, 2 Back Lan