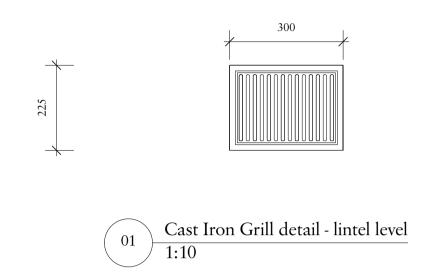

Cast Iron Grill detail - plinth level
1:10

Cast Iron Grill detail - lintel level
1:10

Cast Iron Grill detail - plinth level
1:10

contractor is responsible for checking that there is no conflict between site dimensions and drawn dimensions.