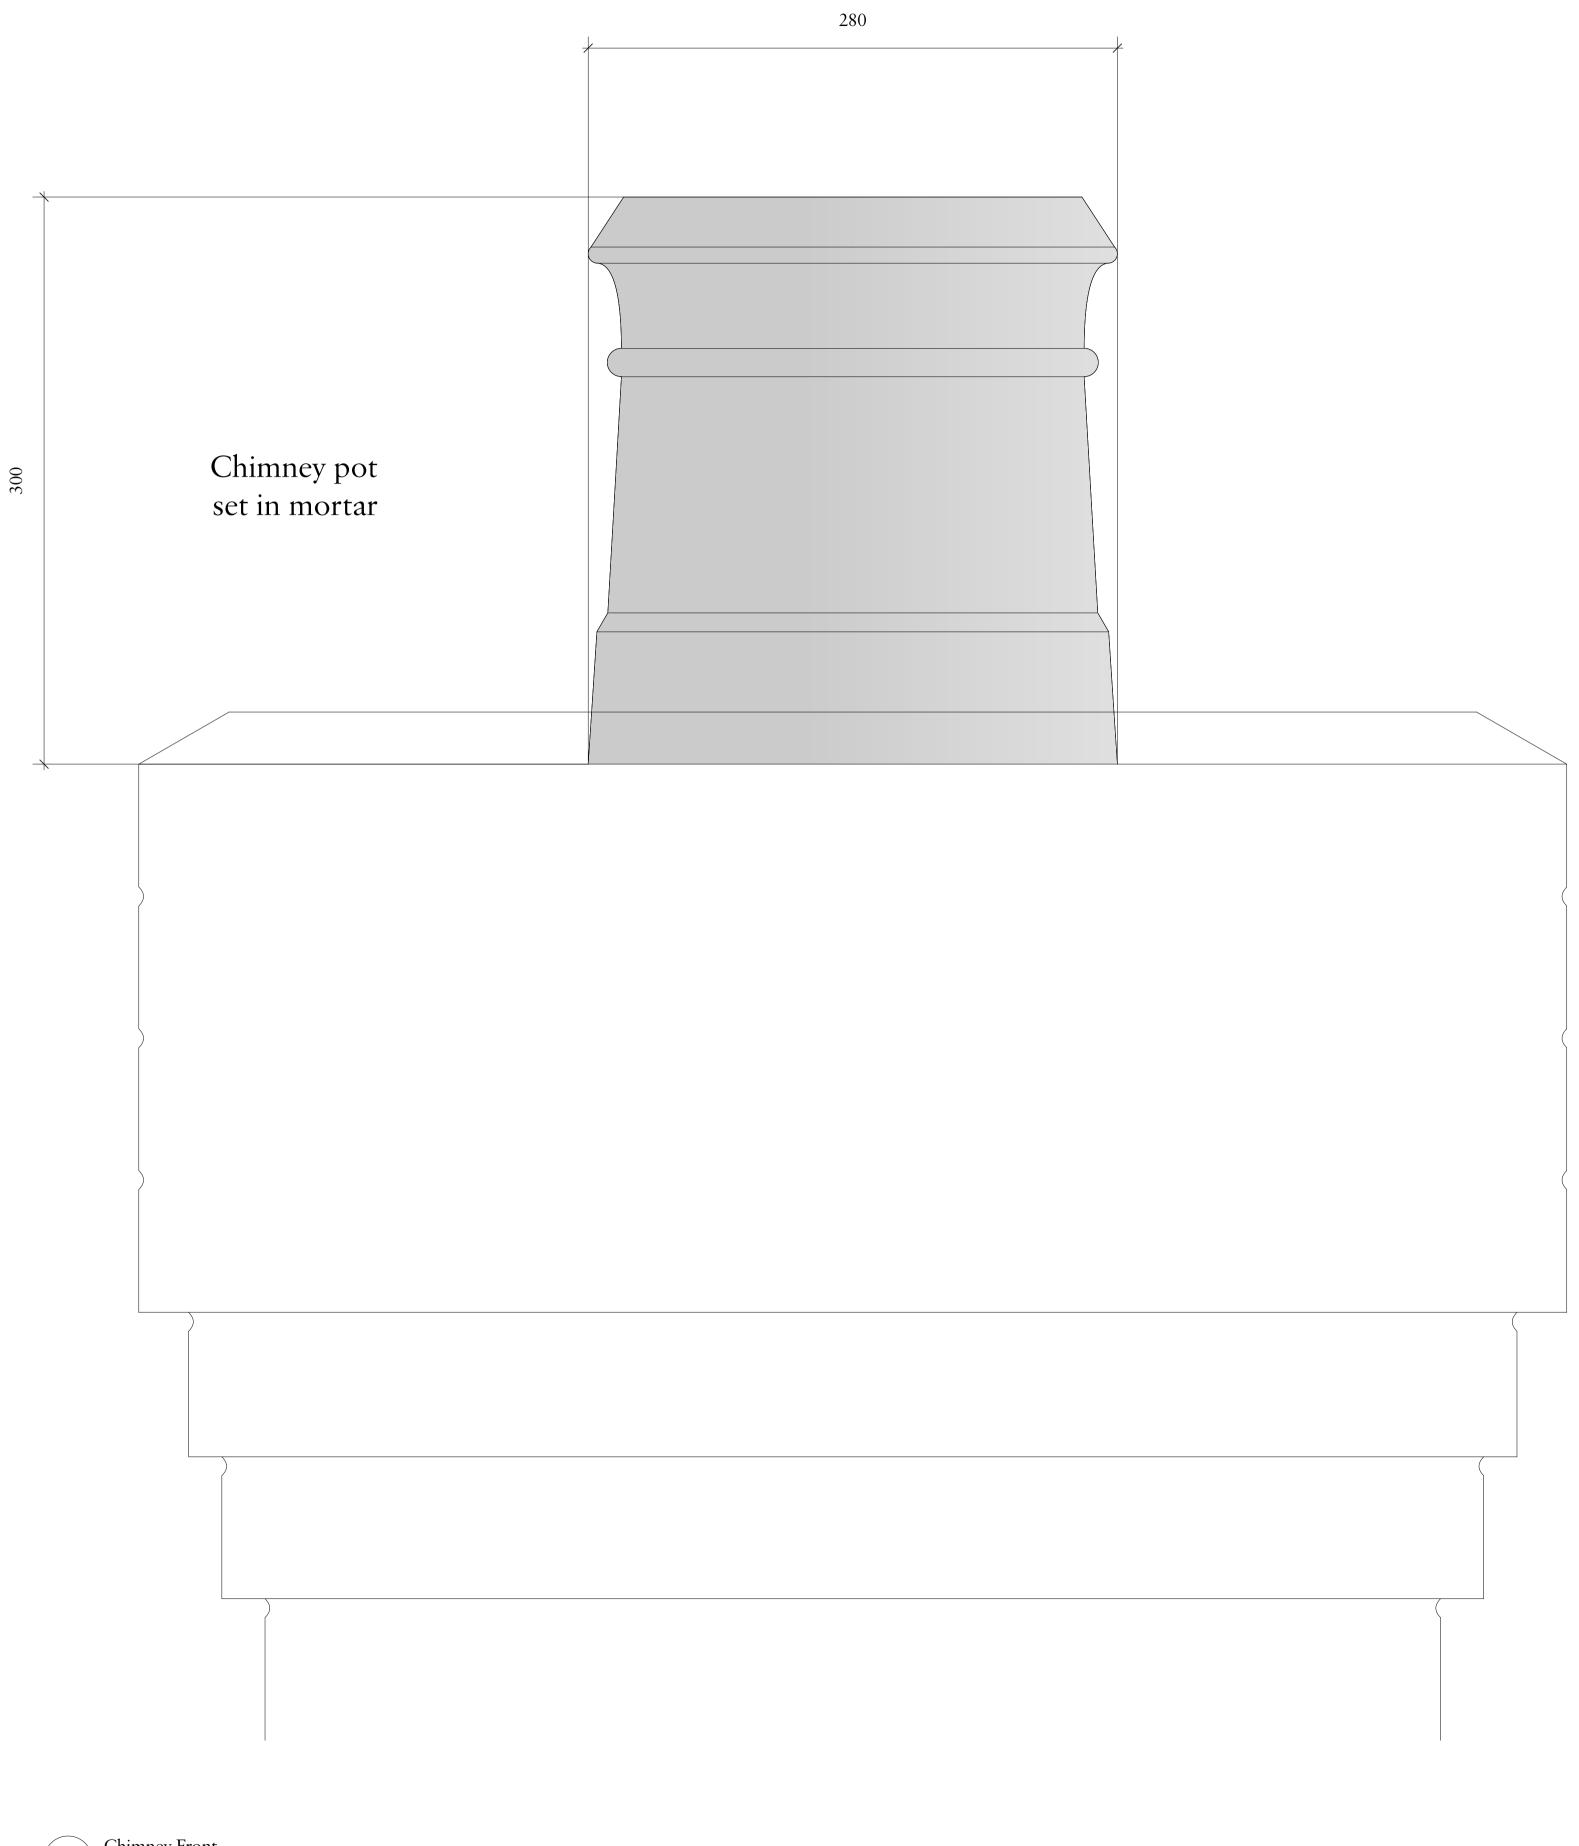

Chimney Front Half Actual Size

| <b>List No. 4</b><br>Cannon Head - Traditional |           |                   |                 |                 |  |
|------------------------------------------------|-----------|-------------------|-----------------|-----------------|--|
| <b>Height</b><br>H                             | Base<br>A | <b>e dia</b><br>B | <b>Тор</b><br>С | <b>dia</b><br>D |  |
| 300, 375, 450<br>600, 750, 900                 | 250       | 280               | 200             | 280             |  |
| Made to order                                  |           |                   |                 |                 |  |
| 1050                                           | 250       | 280               | 200             | 280             |  |
| 1200, 1350, 1500<br>1650, 1800                 | 265       | 300               | 225             | 320             |  |
|                                                |           |                   |                 |                 |  |

| Chimney Pot Brand | Forterra                |
|-------------------|-------------------------|
| Style             | Cannon head traditional |
| Dimensions        | 280mm W x 300mm H       |
| Finish            | Dark buffed chimney pot |