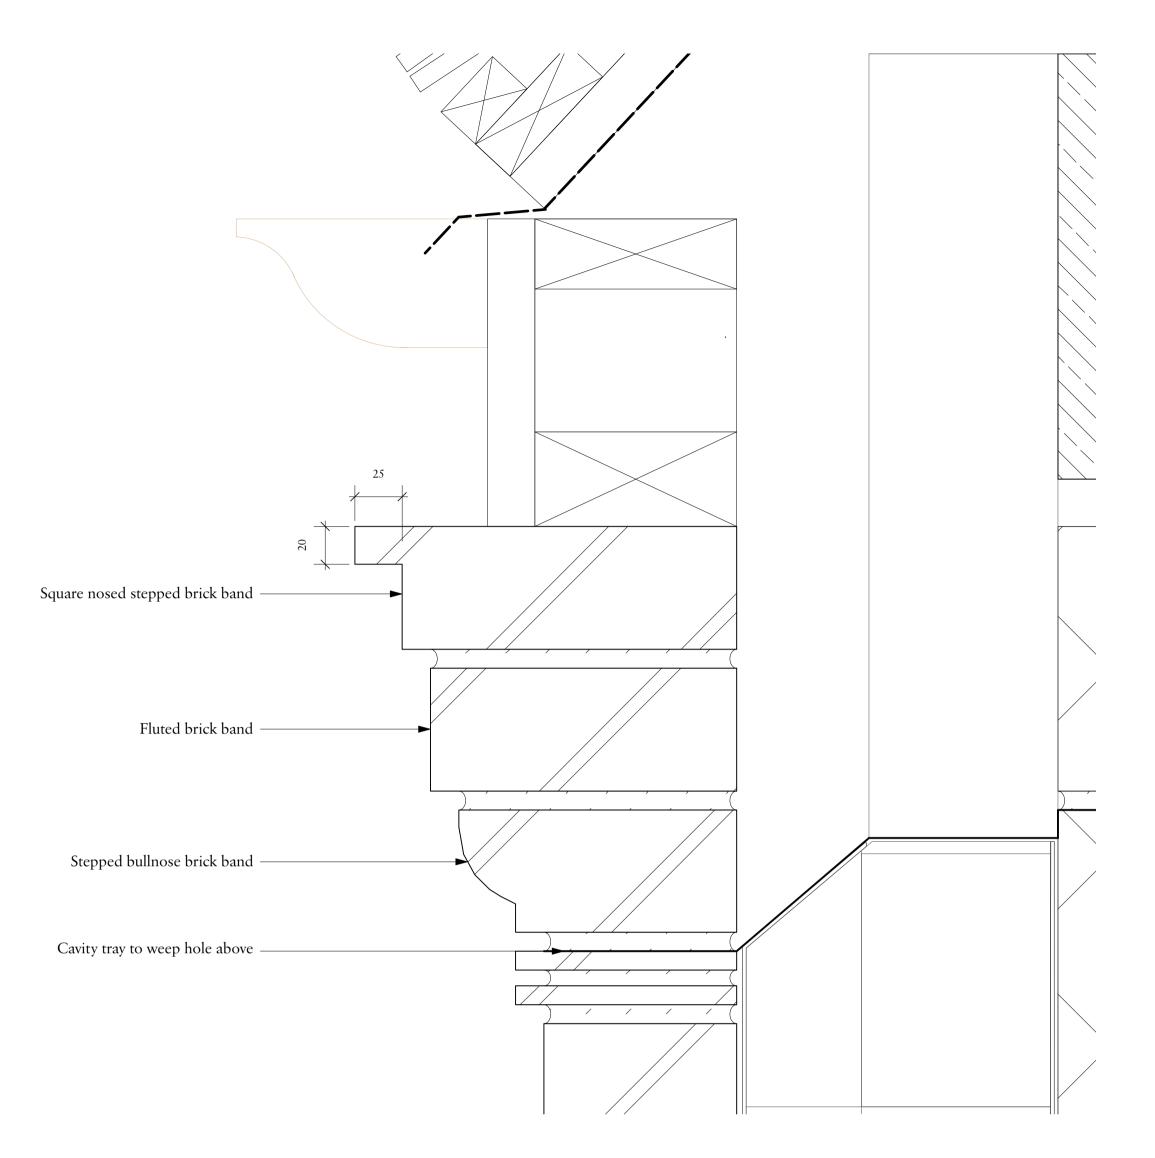

First Floor Eaves Elevation
Scale: Half Actual Size

First Floor Eaves Section
Scale: Half Actual Size

Important note

© Copyright - Charlton Brown Architects Ltd

All dimensions in millimetres. Where dimensions are not given, drawings must not be scaled and the matter referred back to Charlton Brown Architects.

## Typical Brick Detail - Eaves

Date Drawn Checked 29/06/2023 DB SM Scale

1:2

Issue Status

PLANNING

Project Number Drawing Number Revision 20022 21-200 A