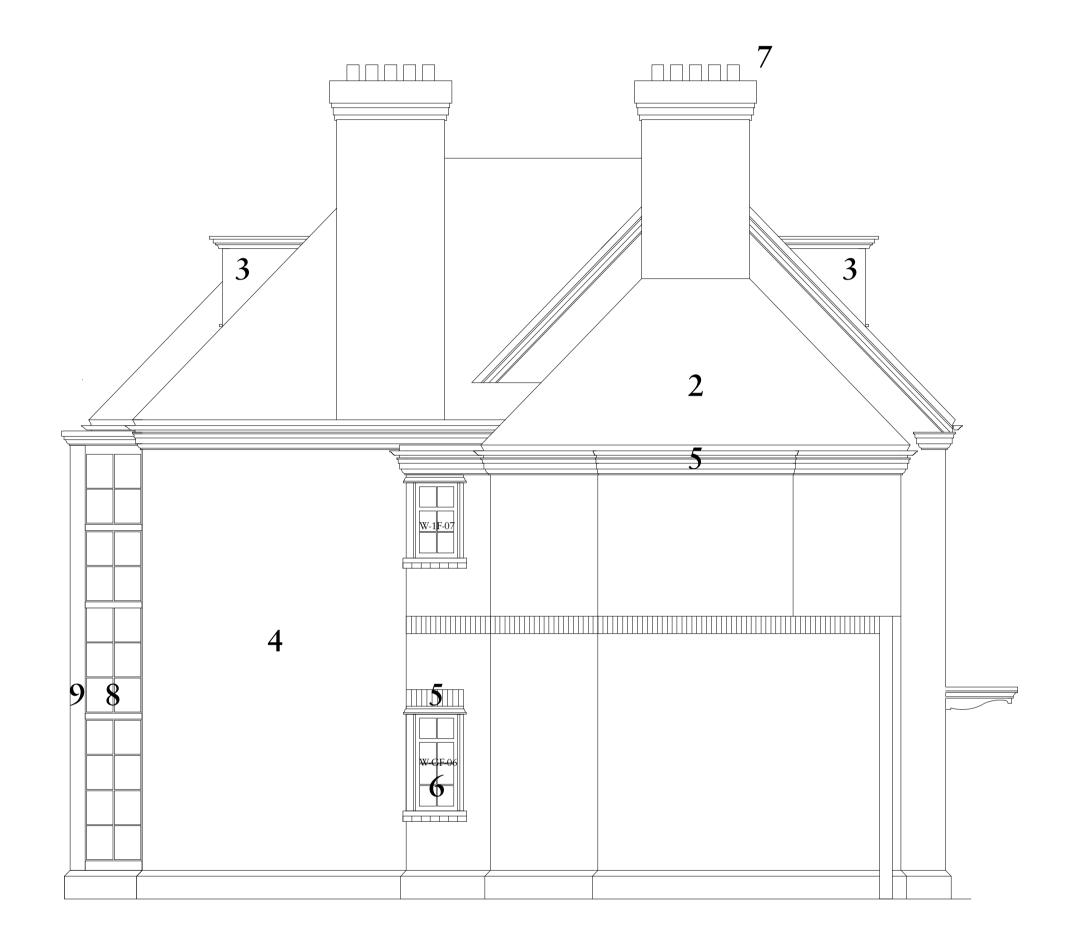

01 West Elevation Scale: 1:50

- Buffed Red Brick Special
  Approved Roof Tile
  Lead Dormer Cheeks
  Approved Freshfield Brick
- 5. Red Brick
- 6. White Painted Timber 7. Dark Buffed Chimney Pot
- 8. Black Painted Crittal Style Metal Windows
- 9. Black Stained Timber

All dimensions in millimetres. Where dimensions are not given, drawings must not be scaled and the matter referred back to Charlton Brown Architects.

All dimensions and conditions are to be checked on site by the contractor prior to preparing drawings or commencing any work. The contractor is responsible for checking that there is no conflict between site dimensions and drawn dimensions.

In the event of any detail or dimensional conflict between Charlton Brown Architects drawings, the matter must be referred back to Charlton Brown Architects for clarification

A 28/06/2023 Planning Update Rev Date Details