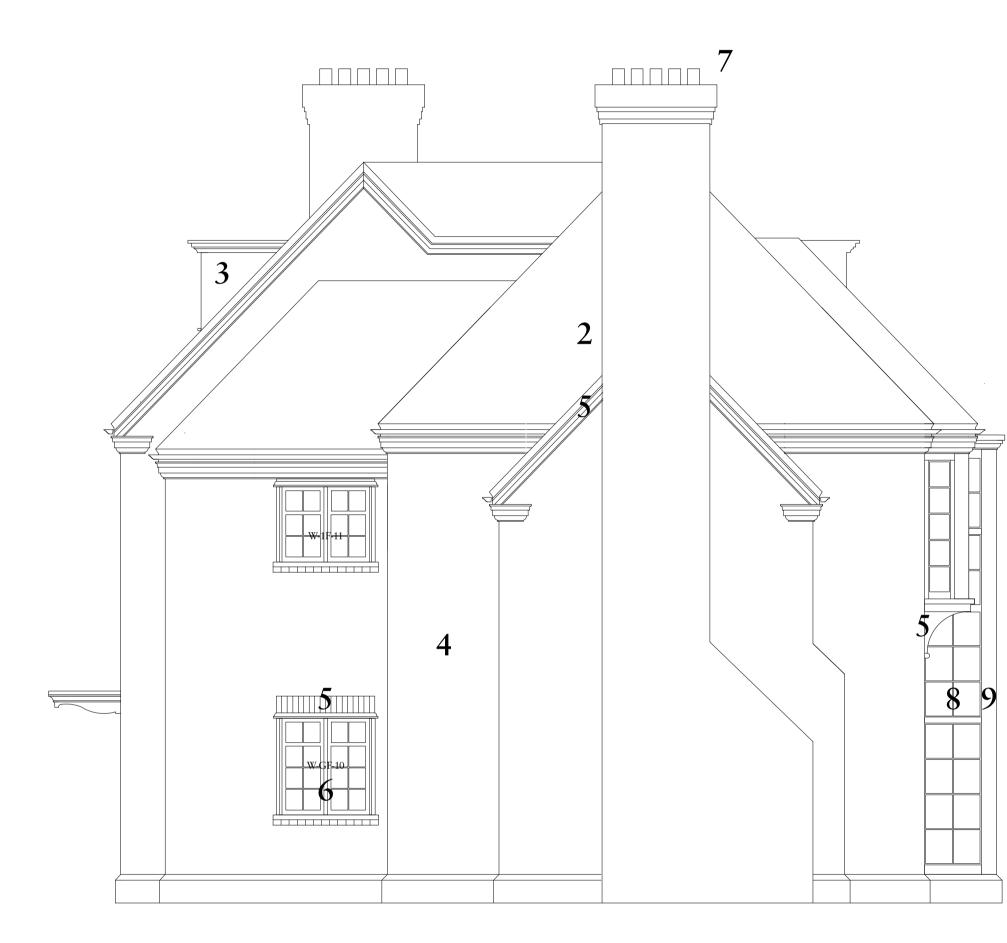

01 West Elevation Scale: 1:50

- Buffed Red Brick Special
  Approved Roof Tile
  Lead Dormer Cheeks
  Approved Freshfield Brick
- 5. Red Brick
- 6. White Painted Timber 7. Dark Buffed Chimney Pot
- 8. Black Painted Crittal Style Metal Windows
- 9. Black Stained Timber

All dimensions in millimetres. Where dimensions are not given, drawings must not be scaled and the matter referred back to Charlton Brown Architects.

All dimensions and conditions are to be checked on site by the contractor prior to preparing drawings or commencing any work. The contractor is responsible for checking that there is no conflict between site dimensions and drawn dimensions.

In the event of any detail or dimensional conflict between Charlton Brown Architects drawings, the matter must be referred back to Charlton Brown Architects for clarification

A 28/06/2023 Planning Update Rev Date Details