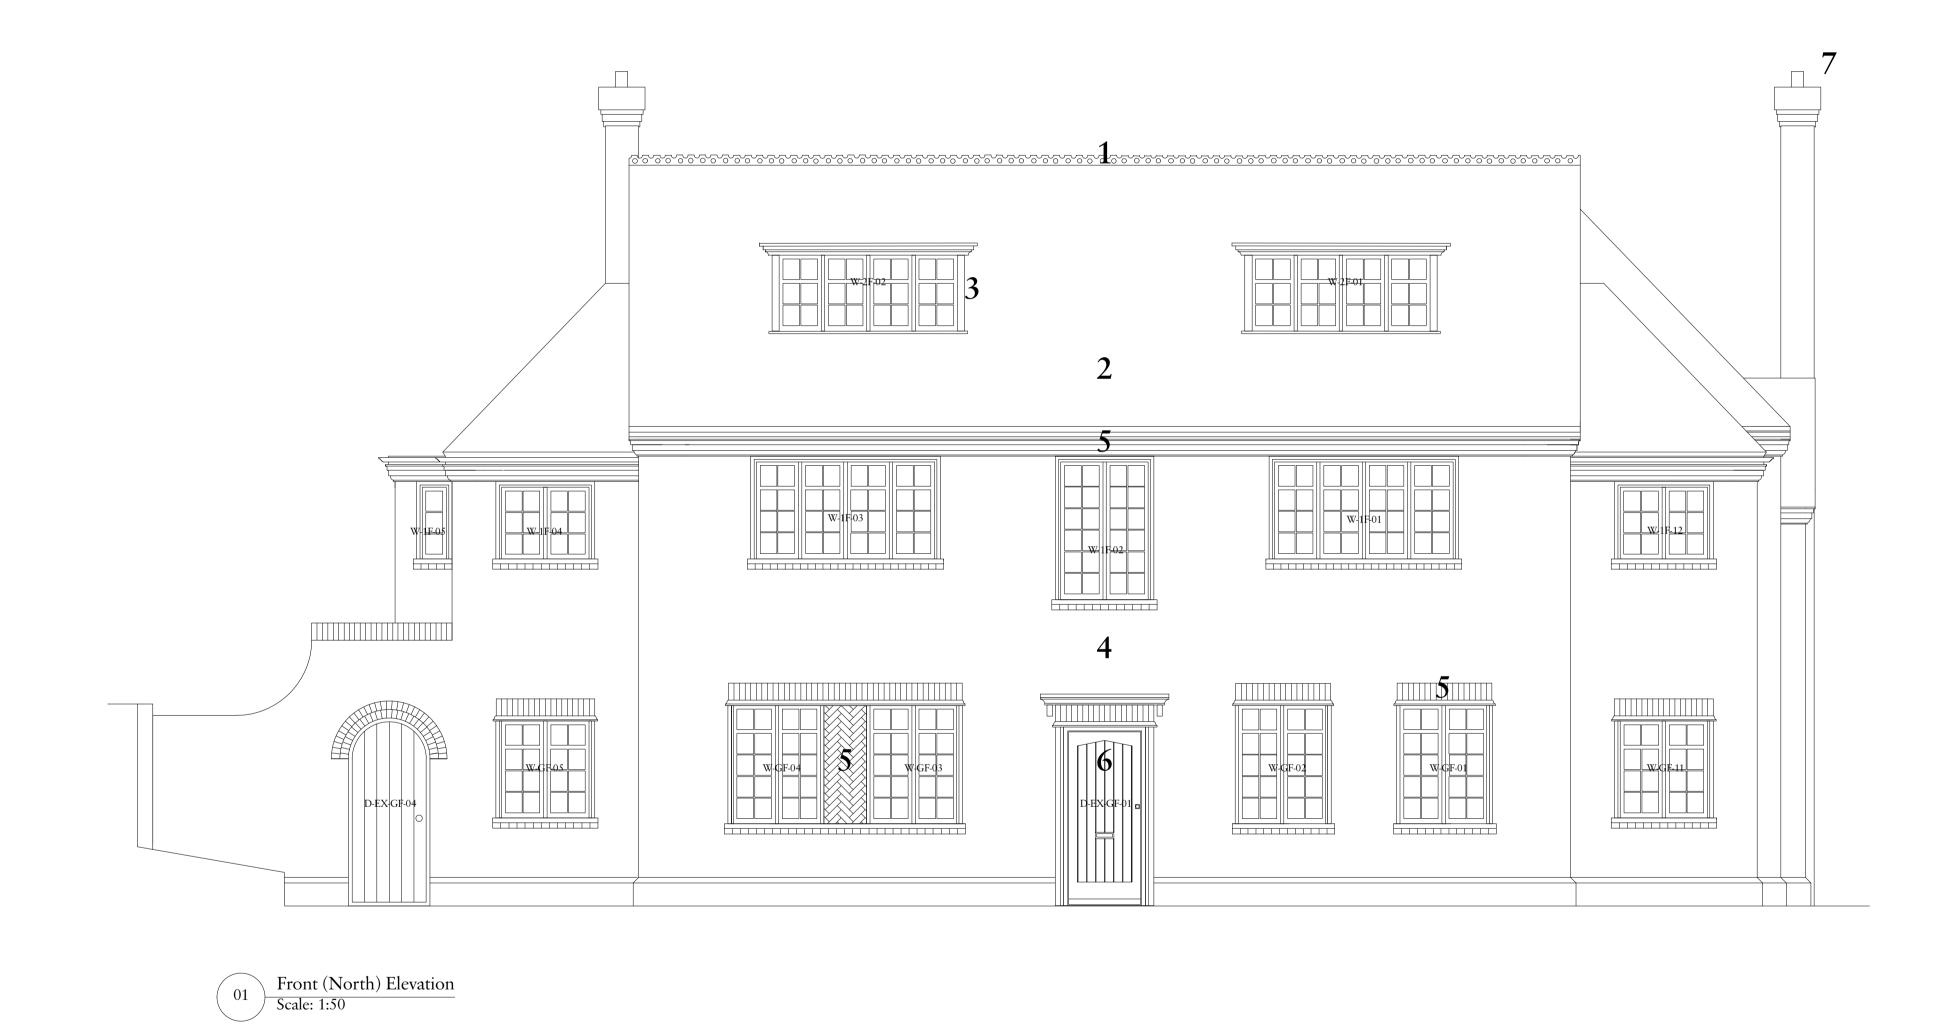

- Buffed Red Brick Special
  Approved Roof Tile
  Lead Dormer Cheeks
  Approved Freshfield Brick

- 5. Red Brick

- 6. White Painted Timber
  7. Dark Buffed Chimney Pot
  8. Black Painted Crittal Style Metal Windows
- 9. Black Stained Timber

| Client          |                |          |  |  |  |
|-----------------|----------------|----------|--|--|--|
| Mr Alex Begun   |                |          |  |  |  |
| Project         |                |          |  |  |  |
| 38 Frognal Lane |                |          |  |  |  |
| Drawing Title   |                |          |  |  |  |
| Front (North) H | Elevation      |          |  |  |  |
| Date            | Drawn          | Checked  |  |  |  |
| 28/06/2023      | SjM            | Dł       |  |  |  |
| Scale           |                |          |  |  |  |
| 1:50            |                |          |  |  |  |
| Issue Status    |                |          |  |  |  |
| For Planning    | 5              |          |  |  |  |
| Project Number  | Drawing Number | Revisior |  |  |  |