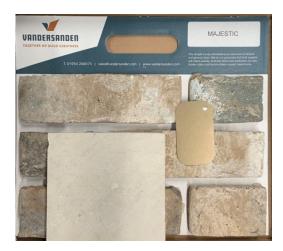

Samples Submitted (By post) as shown in the picture below

- Vandersande "Majestic" Brick sample
- Anodized sample by Anvil Ref# ANO110
- Portland natural stone "Broadcroft Whibed" sample

We are applying here for partial discharge of condition in order to obtain approval for the details and small samples submitted prior producing the full-scale sample required ad part of discharge of condition 4(b) and 4(c). Should these be acceptable we will instruct the construction of full-scale samples to complete the discharge of condition 4(b) and 4(c).