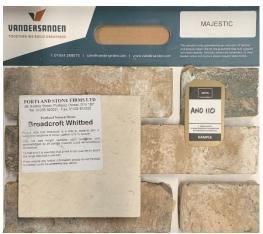

Samples Submitted (By post) as shown in the picture below

- Vandersande "Majestic" Brick sample
- Anodized sample by Anvil Ref# ANO110
- Portland natural stone "Broadcroft Whibed" sample

We are applying here for partial discharge of condition in order to obtain approval for the details and small samples submitted prior producing the full-scale sample required ad part of discharge of condition 4(b) and 4(c). Should these be acceptable we will instruct the construction of full-scale samples to complete the discharge of condition 4(b) and 4(c).