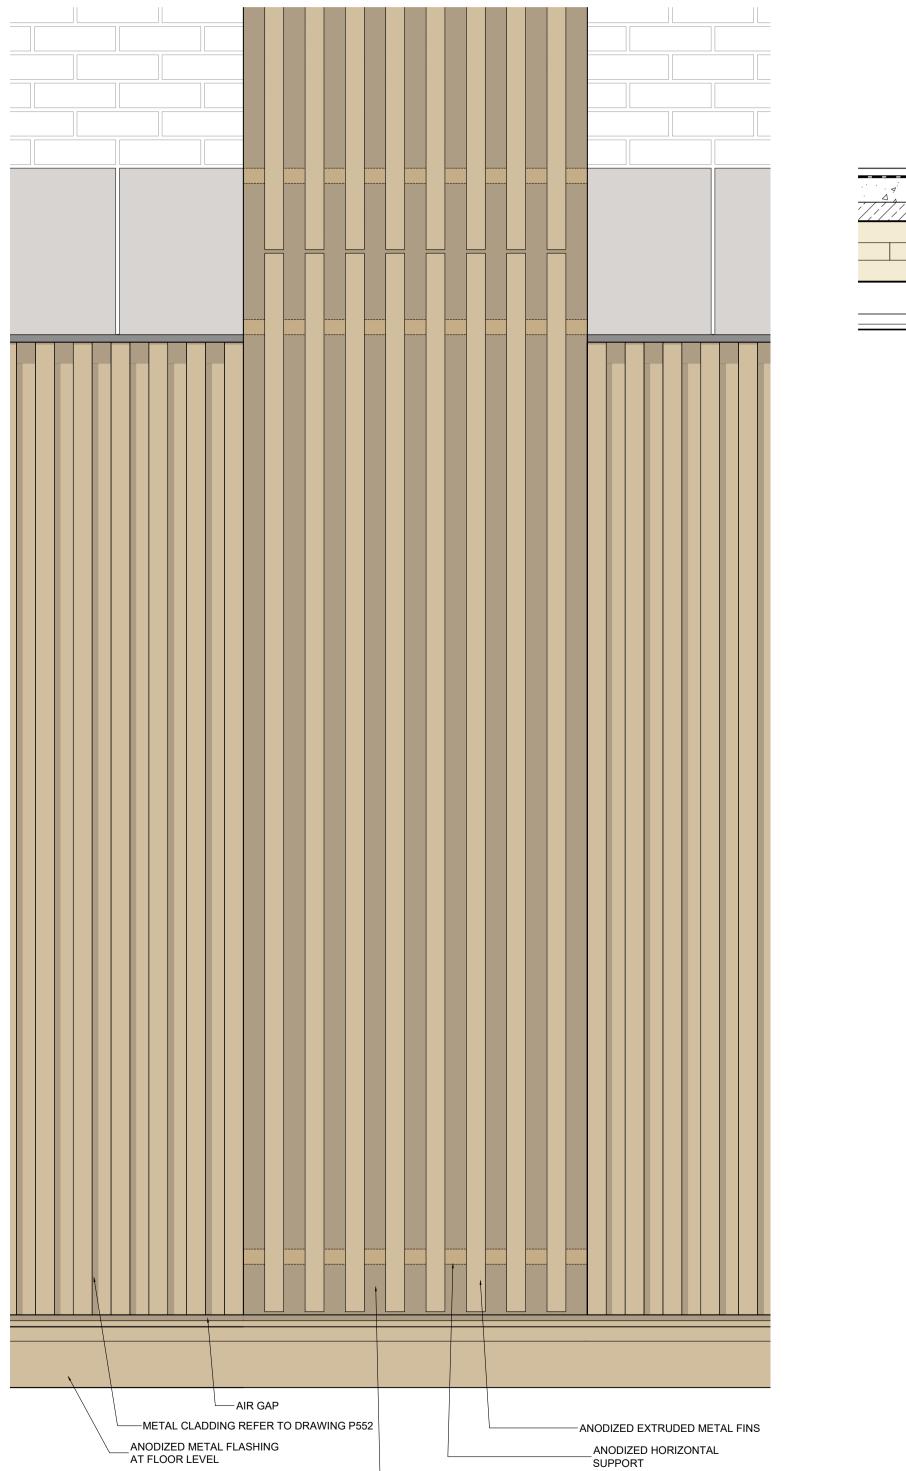

## GROUND FLOOR METAL CLADDING PLAN SCALE 1:10 @ A1

-AIR GAP-

\_ANODIZED METAL FLASHING\_

AT FLOOR LEVEL

| GROUND FLOOR METAL CLADDING SECTION                 |  |
|-----------------------------------------------------|--|
| GROUND FLOOR METAL CLADDING SECTION SCALE 1:10 @ A1 |  |
|                                                     |  |

\_\_\_\_

Project
Ref. No.

Client BROXWOOD VIEW LIMITED

Date MAY 2023

Scale AS NOTED @ A1

Project BROXWOOD VIEW,
29 ST EDMUNDS TERRACE,
LONDON NW8 7QH

Drawing Name C4 - GROUND FLOOR
METAL CLADDING DETAIL +
FACADE VENTS

NOTES

responsibility.

Drawing No. P552 Rev. -

Drawn CF Approved AC Signed

CARBOGNO CENEDA ARCHITECTS

48a ANTILL ROAD, TEL 07890 586 884 LONDON N15 4BA INFO@CARBOGNOCENEDA.COM

01 ANODIZED METAL FINS GROUND FLOOR PLAN SCALE 1:10 @ A1