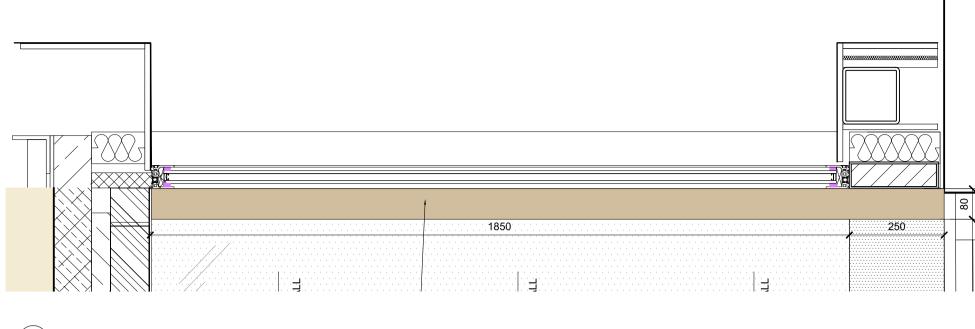

he contractor and such dimensions to be their responsibility.

This drawing is to be read in conjunction with all other contract documents and specifications and all other consultants drawings. All levels and dimensions should be checked on site

All work must comply with relevant British Standards and Building Regulations requirements Drawing errors and omissions to be reported to the architect

Drawing No. P553 Rev. -

Drawn CF Approved AC Signed

Drawing C4 - FACADE FINS

2113

MAY 2023

AS NOTED @ A1

LONDON NW8 7QH

BROXWOOD VIEW LIMITED

BROXWOOD VIEW, 29 ST EDMUNDS TERRACE,

\_ANODIZED EXTRUDED METAL FINS

> Project Ref. No.

Client

Project

CARBOGNO CENEDA ARCHITECTS
48a ANTILL ROAD, TEL 07890 586 884

48a ANTILL ROAD, TEL 07890 586 884 LONDON N15 4BA INFO@CARBOGNOCENEDA.COM













2113 Ref. No. BROXWOOD VIEW LIMITED MAY 2023 AS NOTED @ A1 BROXWOOD VIEW, 29 ST EDMUNDS TERRACE, LONDON NW8 7QH Drawing Name C4 - REAR GARDEN DOOR AND FACADE STRUCTURAL GLAZING (TOP LEVEL) Drawing No. P555 Rev. -

PLANNING ISSUE

Copyright Carbogno Ceneda Architects.

No implied license exists. This drawing should not be used to calculate areas for the purposes of valuation. All dimensions to be checked on site by the contractor and such dimensions to be their

This drawing is to be read in conjunction with all other contract documents and specifications and all other consultants drawings. All levels and dimensions should be checked on site

All work must comply with relevant British Standards and Building Regulations requirements Drawing errors and omissions to be reported to the