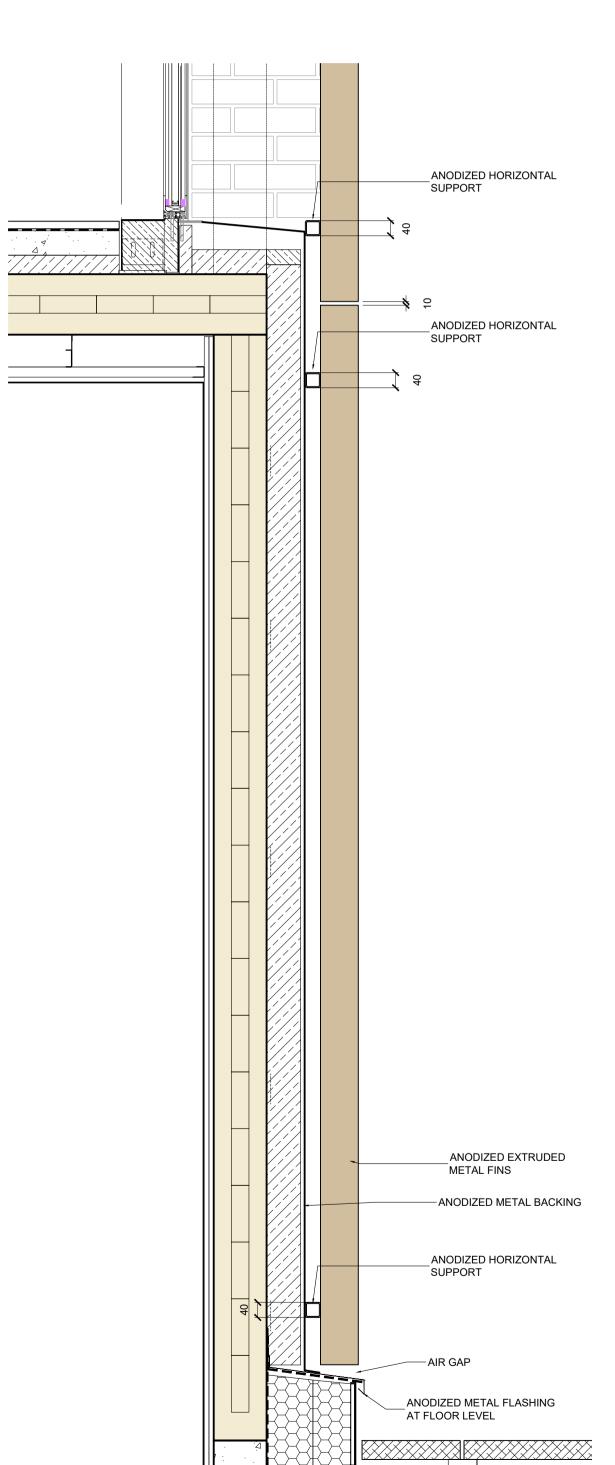

- ANODIZED METAL BACKING

UPPER LEVEL PLAN SCALE 1:10 @ A1

01 ANODIZED METAL FINS GROUND FLOOR SECTION SCALE 1:10 @ A1

UPPER LEVEL ELEVATION
SCALE 1:10 @ A1

PLANNING ISSUE

NOTES

-ANODIZED METAL RAINLING
-ANODIZED METAL FLASHING

ANODIZED HORIZONTAL

SUPPORT

\_\_ANODIZED METAL CLADDING

Copyright Carbogno Ceneda Architects.

No implied license exists. This drawing should not be used to calculate areas for the purposes of valuation. All dimensions to be checked on site by the contractor and such dimensions to be their responsibility.

Drawing No. P553 Rev. -

Drawn CF Approved AC Signed

Drawing C4 - FACADE FINS

2113

MAY 2023

AS NOTED @ A1

LONDON NW8 7QH

BROXWOOD VIEW LIMITED