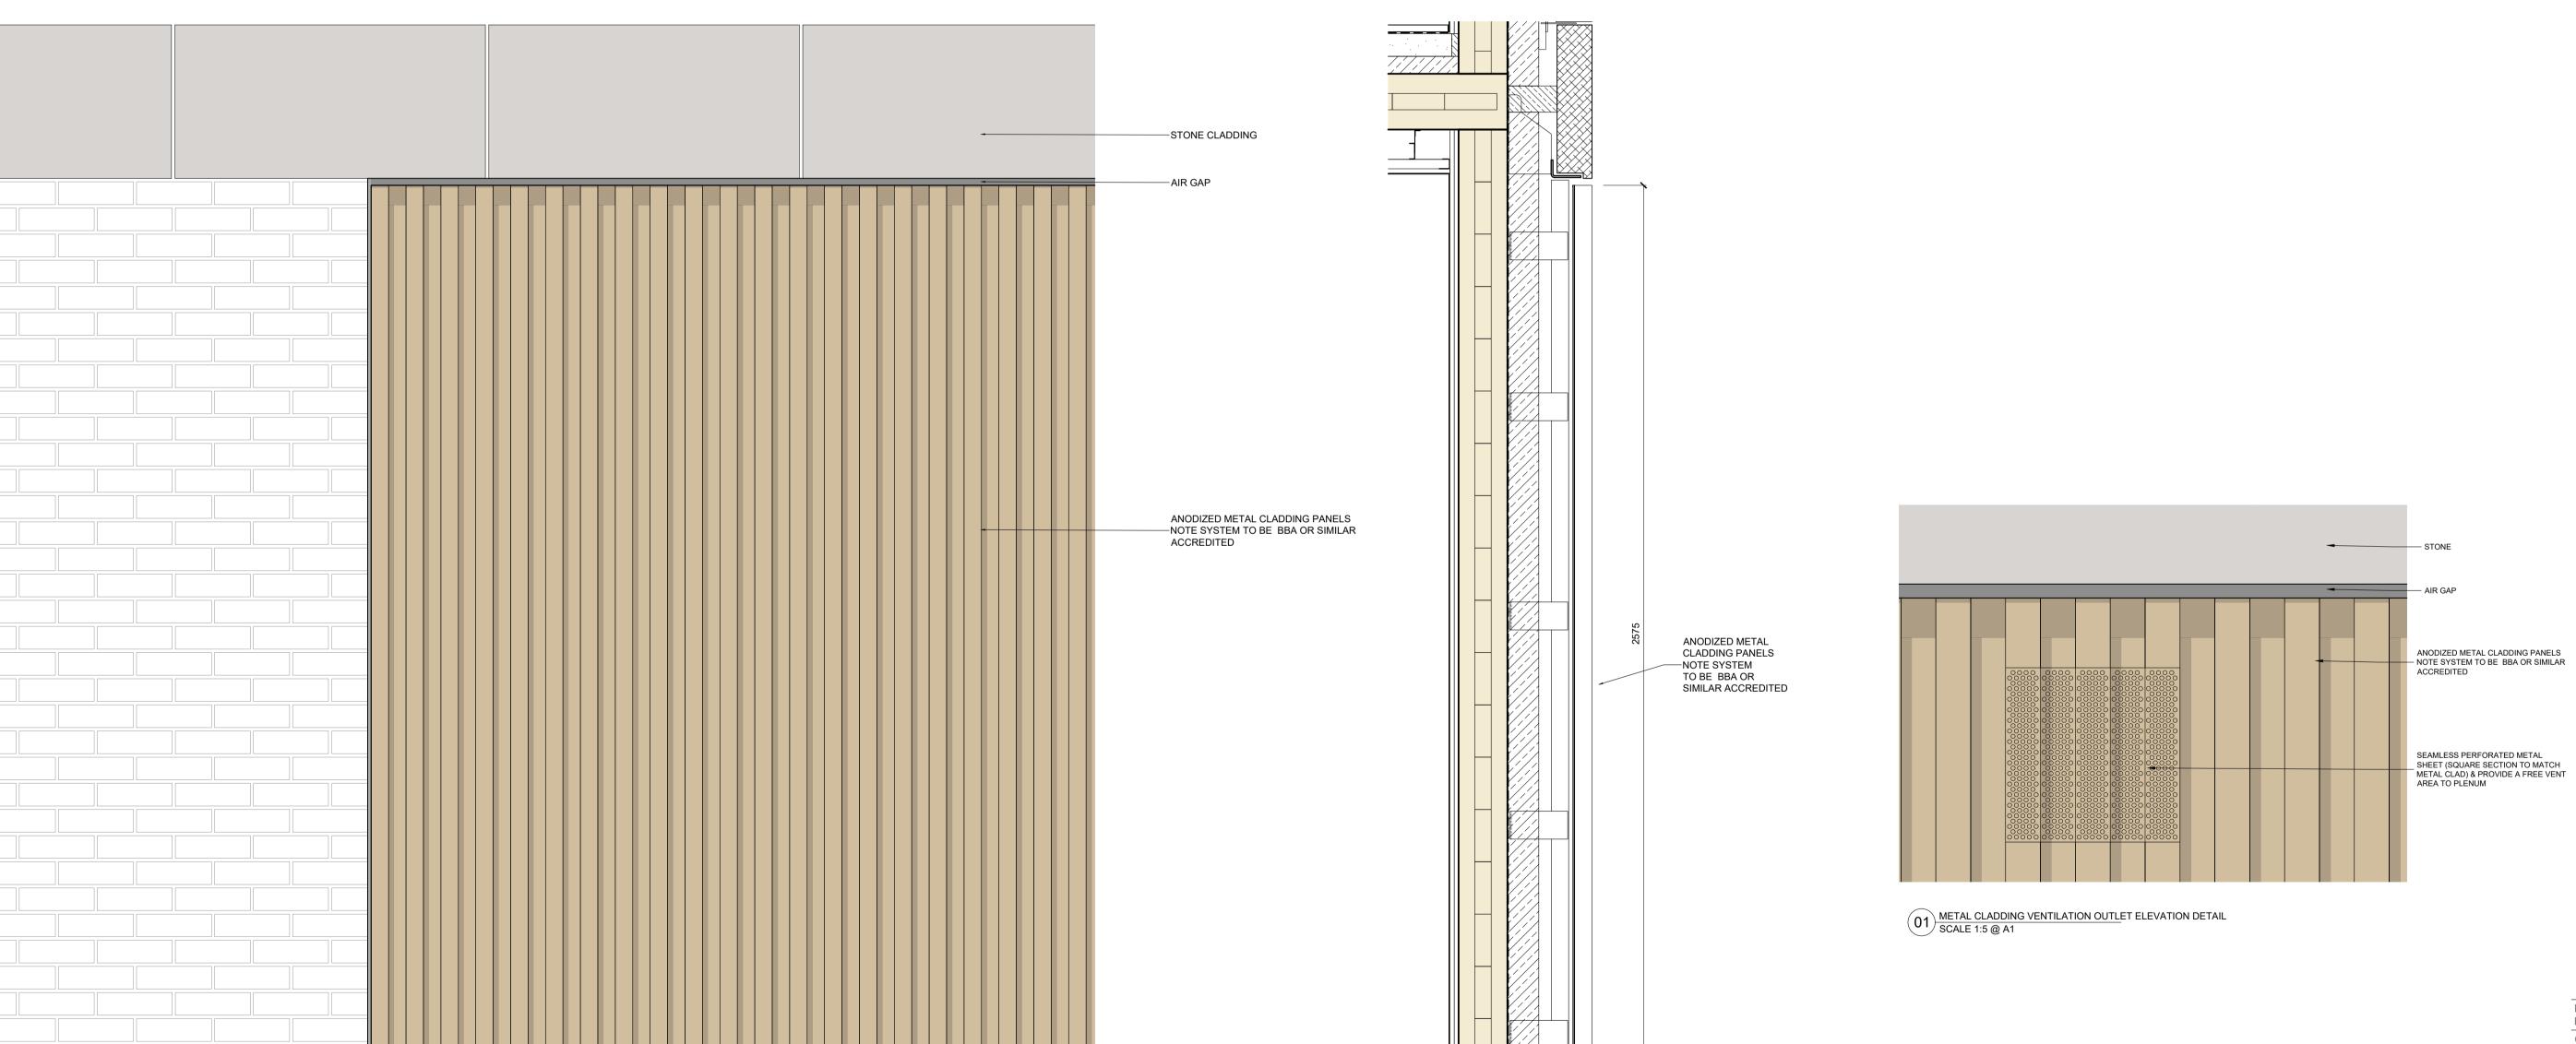

## GROUND FLOOR METAL CLADDING PLAN SCALE 1:10 @ A1

-AIR GAP-

\_ANODIZED METAL FLASHING\_

AT FLOOR LEVEL

| GROUND FLOOR METAL CLADDING SECTION                 |  |
|-----------------------------------------------------|--|
| GROUND FLOOR METAL CLADDING SECTION SCALE 1:10 @ A1 |  |
|                                                     |  |

\_\_\_\_

Project
Ref. No.

Client BROXWOOD VIEW LIMITED

Date MAY 2023

Scale AS NOTED @ A1

Project BROXWOOD VIEW,
29 ST EDMUNDS TERRACE,
LONDON NW8 7QH

Drawing Name C4 - GROUND FLOOR
METAL CLADDING DETAIL +
FACADE VENTS

NOTES

responsibility.

Drawing No. P552 Rev. -

Drawn CF Approved AC Signed

CARBOGNO CENEDA ARCHITECTS

48a ANTILL ROAD, TEL 07890 586 884 LONDON N15 4BA INFO@CARBOGNOCENEDA.COM

01 ANODIZED METAL FINS GROUND FLOOR PLAN SCALE 1:10 @ A1