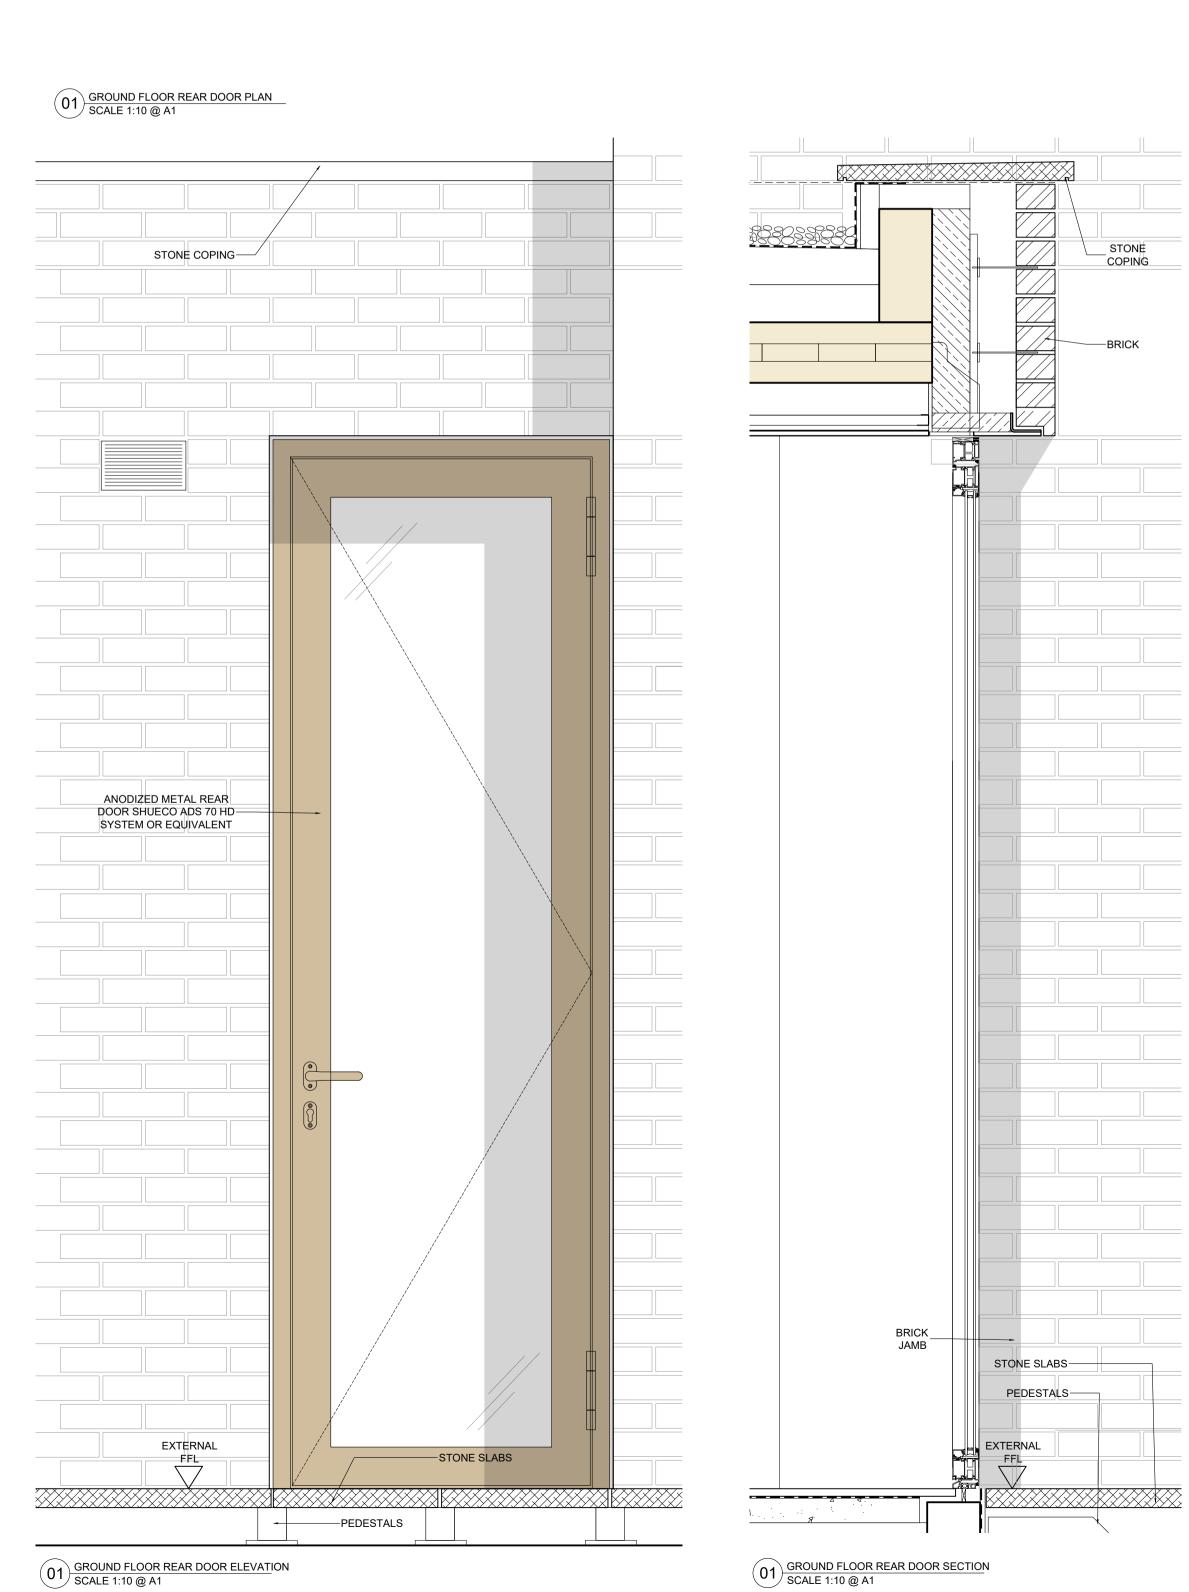

2113 Ref. No. BROXWOOD VIEW LIMITED MAY 2023 AS NOTED @ A1 BROXWOOD VIEW, 29 ST EDMUNDS TERRACE, LONDON NW8 7QH Drawing Name C4 - REAR GARDEN DOOR AND FACADE STRUCTURAL GLAZING (TOP LEVEL) Drawing No. P555 Rev. -