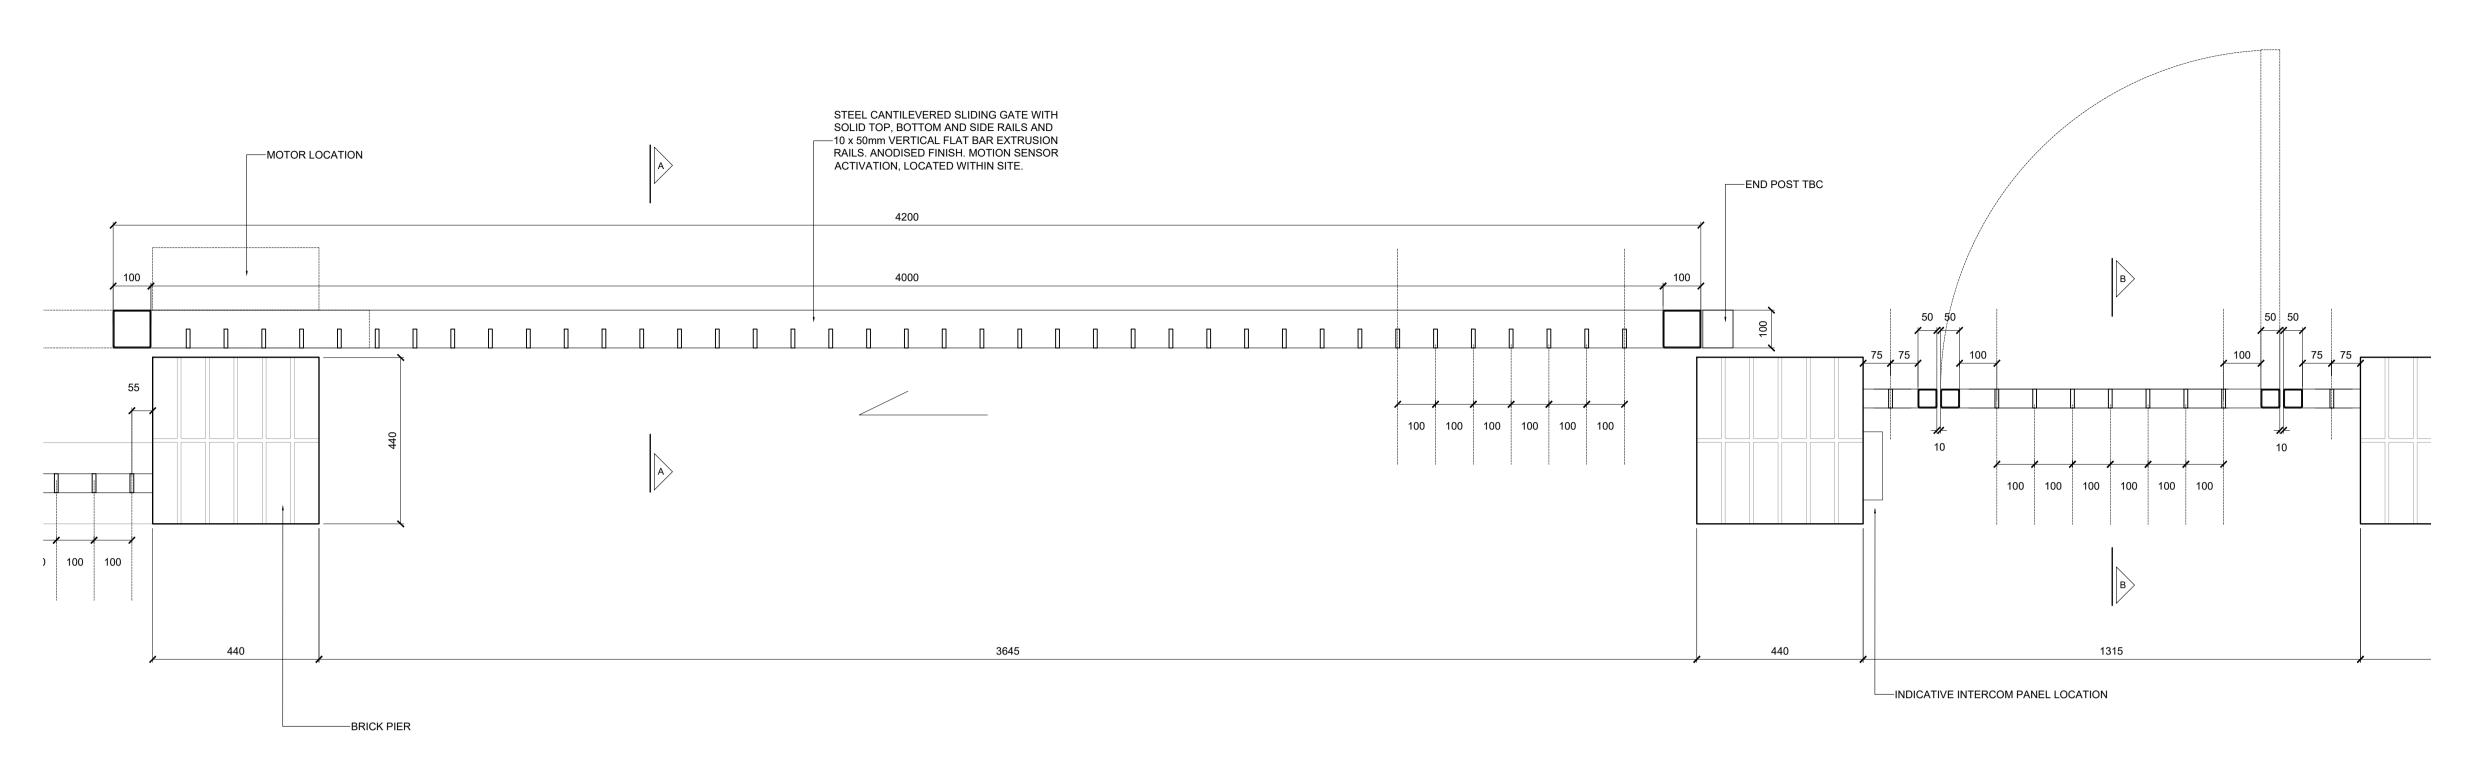

NOTES

responsibility.

O1 SECTION A SCALE 1:10 @ A1

## POST IN THE PROPERTY OF THE PR

| Project<br>Ref. No. | 2113                                                       |
|---------------------|------------------------------------------------------------|
| Client              | BROXWOOD VIEW LIMITED                                      |
| Date                | MAY 2023                                                   |
| Scale               | AS NOTED @ A1                                              |
| Project             | BROXWOOD VIEW,<br>29 ST EDMUNDS TERRACE,<br>LONDON NW8 7QH |
| Drawing<br>Name     | C4 - VEHICLE AND<br>PEDESTRIAN ACCESS GATE                 |

Drawing No. P550 Rev. 
Drawn CF Approved AC Signed

CARBOGNO CENEDA ARCHITECTS

48a ANTILL ROAD, TEL 07890 586 884
LONDON N15 4BA INFO@CARBOGNOCENEDA.COM

STONE SLABS-

PEDESTALS----

EXTERNAL

BASEMENT FIXED GLASS ELEVATION
SCALE 1:10 @ A1