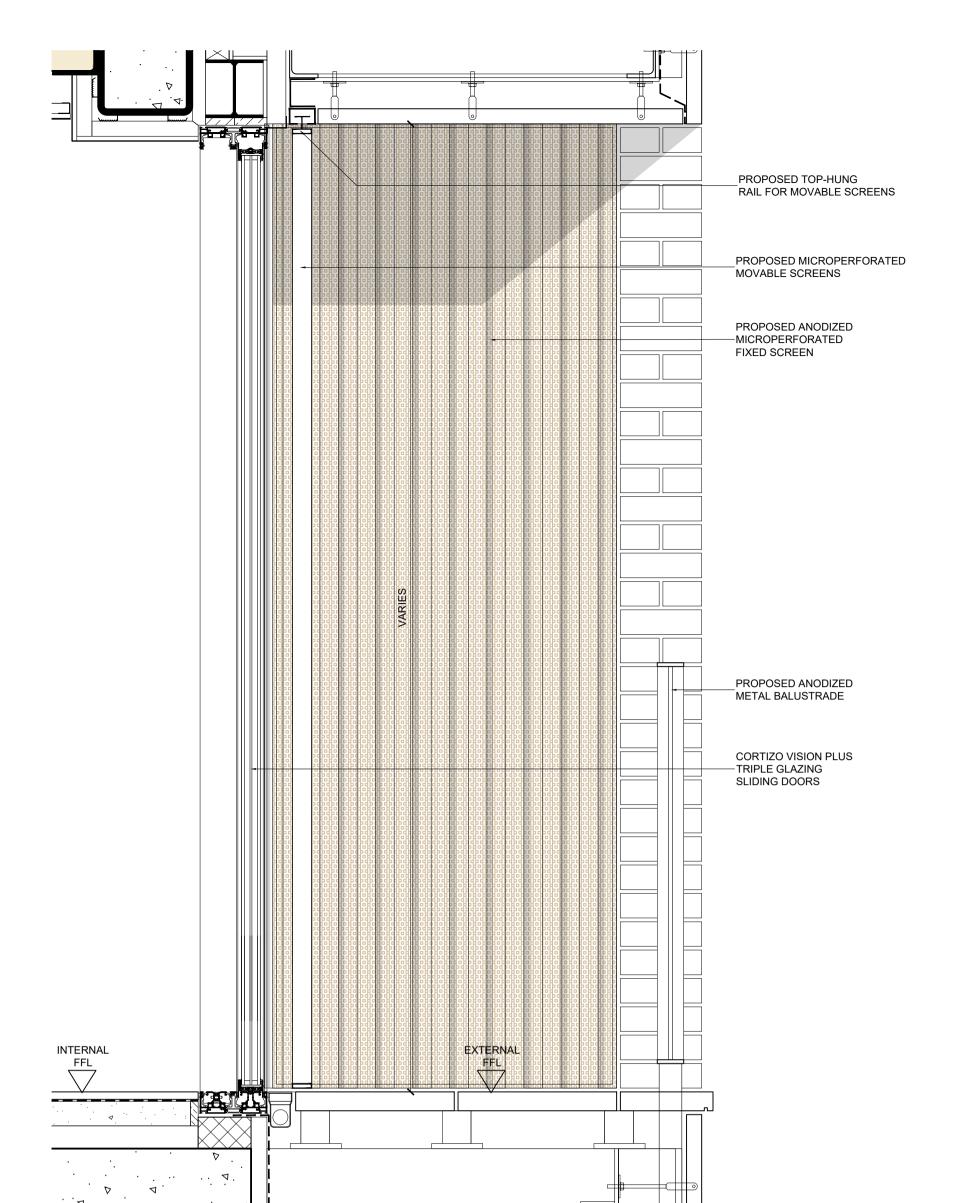

NOTES

responsibility.

CARBOGNO CENEDA ARCHITECTS 48a ANTILL ROAD, TEL 07890 586 884 LONDON N15 4BA INFO@CARBOGNOCENEDA.COM

Drawn CF Approved AC Signed

01) ANODIZED MOVABLE SCREENS D

01 DETAILED PLAN
SCALE 1:10 @ A1

ANODIZED MOVABLE SCREENS DETAILED SECTION AND ELEVATION B SCALE 1:10 @ A1

| Project<br>Ref. No. | 2113                                                       |
|---------------------|------------------------------------------------------------|
| Client              | BROXWOOD VIEW LIMITED                                      |
| Date                | MAY 2023                                                   |
| Scale               | AS NOTED @ A1                                              |
| Project             | BROXWOOD VIEW,<br>29 ST EDMUNDS TERRACE,<br>LONDON NW8 7QH |
| Drawing<br>Name     | C4 - FOLDABLE SCREENS                                      |