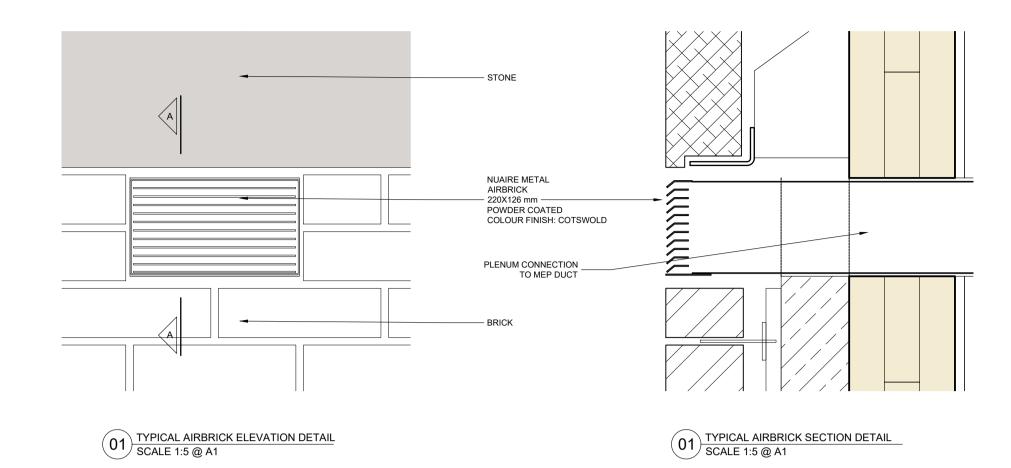

## GROUND FLOOR METAL CLADDING PLAN SCALE 1:10 @ A1

-AIR GAP-

\_ANODIZED METAL FLASHING\_

AT FLOOR LEVEL

| GROUND FLOOR METAL CLADDING SECTION                 |  |
|-----------------------------------------------------|--|
| GROUND FLOOR METAL CLADDING SECTION SCALE 1:10 @ A1 |  |
|                                                     |  |

\_\_\_\_

Project
Ref. No.

Client BROXWOOD VIEW LIMITED

Date MAY 2023

Scale AS NOTED @ A1

Project BROXWOOD VIEW,
29 ST EDMUNDS TERRACE,
LONDON NW8 7QH

Drawing Name C4 - GROUND FLOOR
METAL CLADDING DETAIL +
FACADE VENTS