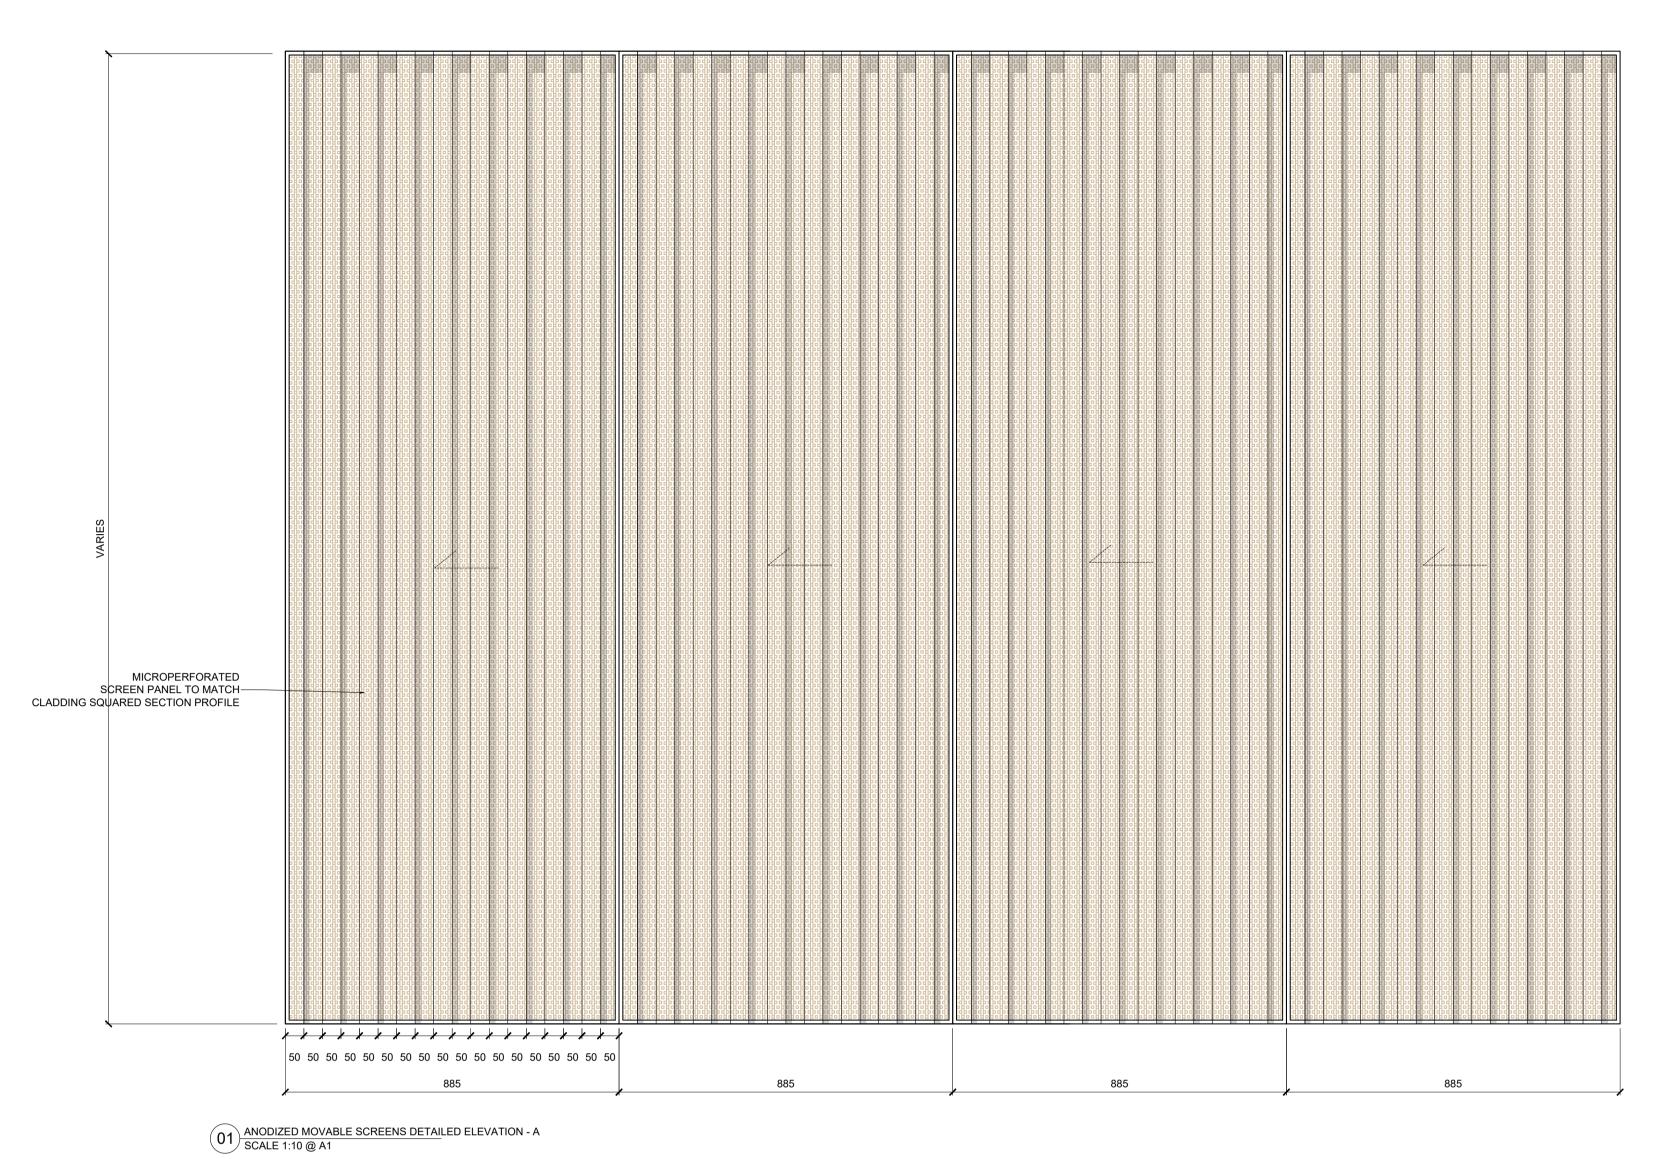

NOTES

responsibility.

CARBOGNO CENEDA ARCHITECTS 48a ANTILL ROAD, TEL 07890 586 884 LONDON N15 4BA INFO@CARBOGNOCENEDA.COM

Drawn CF Approved AC Signed

01) ANODIZED MOVABLE SCREENS D

01 DETAILED PLAN
SCALE 1:10 @ A1

ANODIZED MOVABLE SCREENS DETAILED SECTION AND ELEVATION B SCALE 1:10 @ A1

| Project<br>Ref. No. | 2113                                                       |
|---------------------|------------------------------------------------------------|
| Client              | BROXWOOD VIEW LIMITED                                      |
| Date                | MAY 2023                                                   |
| Scale               | AS NOTED @ A1                                              |
| Project             | BROXWOOD VIEW,<br>29 ST EDMUNDS TERRACE,<br>LONDON NW8 7QH |
| Drawing<br>Name     | C4 - FOLDABLE SCREENS                                      |