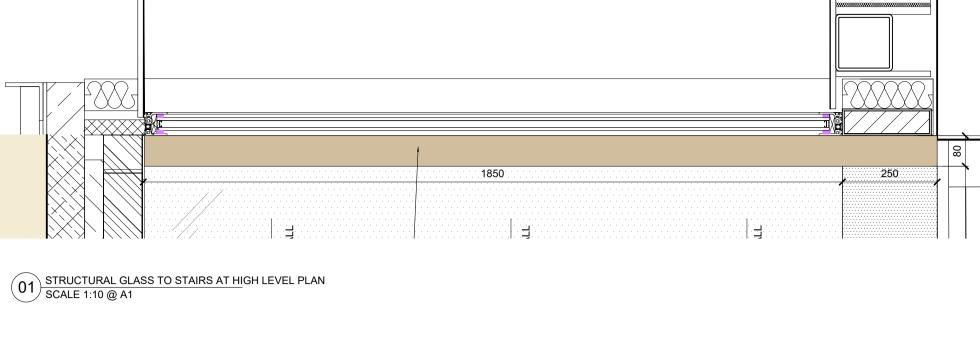

contractor and such dimensions to be their responsibility.

This drawing is to be read in conjunction with all other contract documents and specifications and all other consultants drawings. All levels and dimensions should be checked on site

All work must comply with relevant British Standards and Building Regulations requirements Drawing errors and omissions to be reported to the architect

Drawing No. P553 Rev. -

Drawn CF Approved AC Signed

Drawing C4 - FACADE FINS

2113

MAY 2023

AS NOTED @ A1

LONDON NW8 7QH

BROXWOOD VIEW LIMITED

BROXWOOD VIEW, 29 ST EDMUNDS TERRACE,

\_ANODIZED EXTRUDED METAL FINS

> Project Ref. No.

Client

Project

CARBOGNO CENEDA ARCHITECTS
48a ANTILL ROAD, TEL 07890 586 884

48a ANTILL ROAD, TEL 07890 586 884 LONDON N15 4BA INFO@CARBOGNOCENEDA.COM













2113 Ref. No. BROXWOOD VIEW LIMITED MAY 2023 AS NOTED @ A1 BROXWOOD VIEW, 29 ST EDMUNDS TERRACE, LONDON NW8 7QH Drawing Name C4 - REAR GARDEN DOOR AND FACADE STRUCTURAL GLAZING (TOP LEVEL) Drawing No. P555 Rev. -

PLANNING ISSUE

Copyright Carbogno Ceneda Architects.

No implied license exists. This drawing should not be used to calculate areas for the purposes of valuation. All dimensions to be checked on site by the contractor and such dimensions to be their

This drawing is to be read in conjunction with all other contract documents and specifications and all other consultants drawings. All levels and dimensions should be checked on site

All work must comply with relevant British Standards and Building Regulations requirements Drawing errors and omissions to be reported to the ar