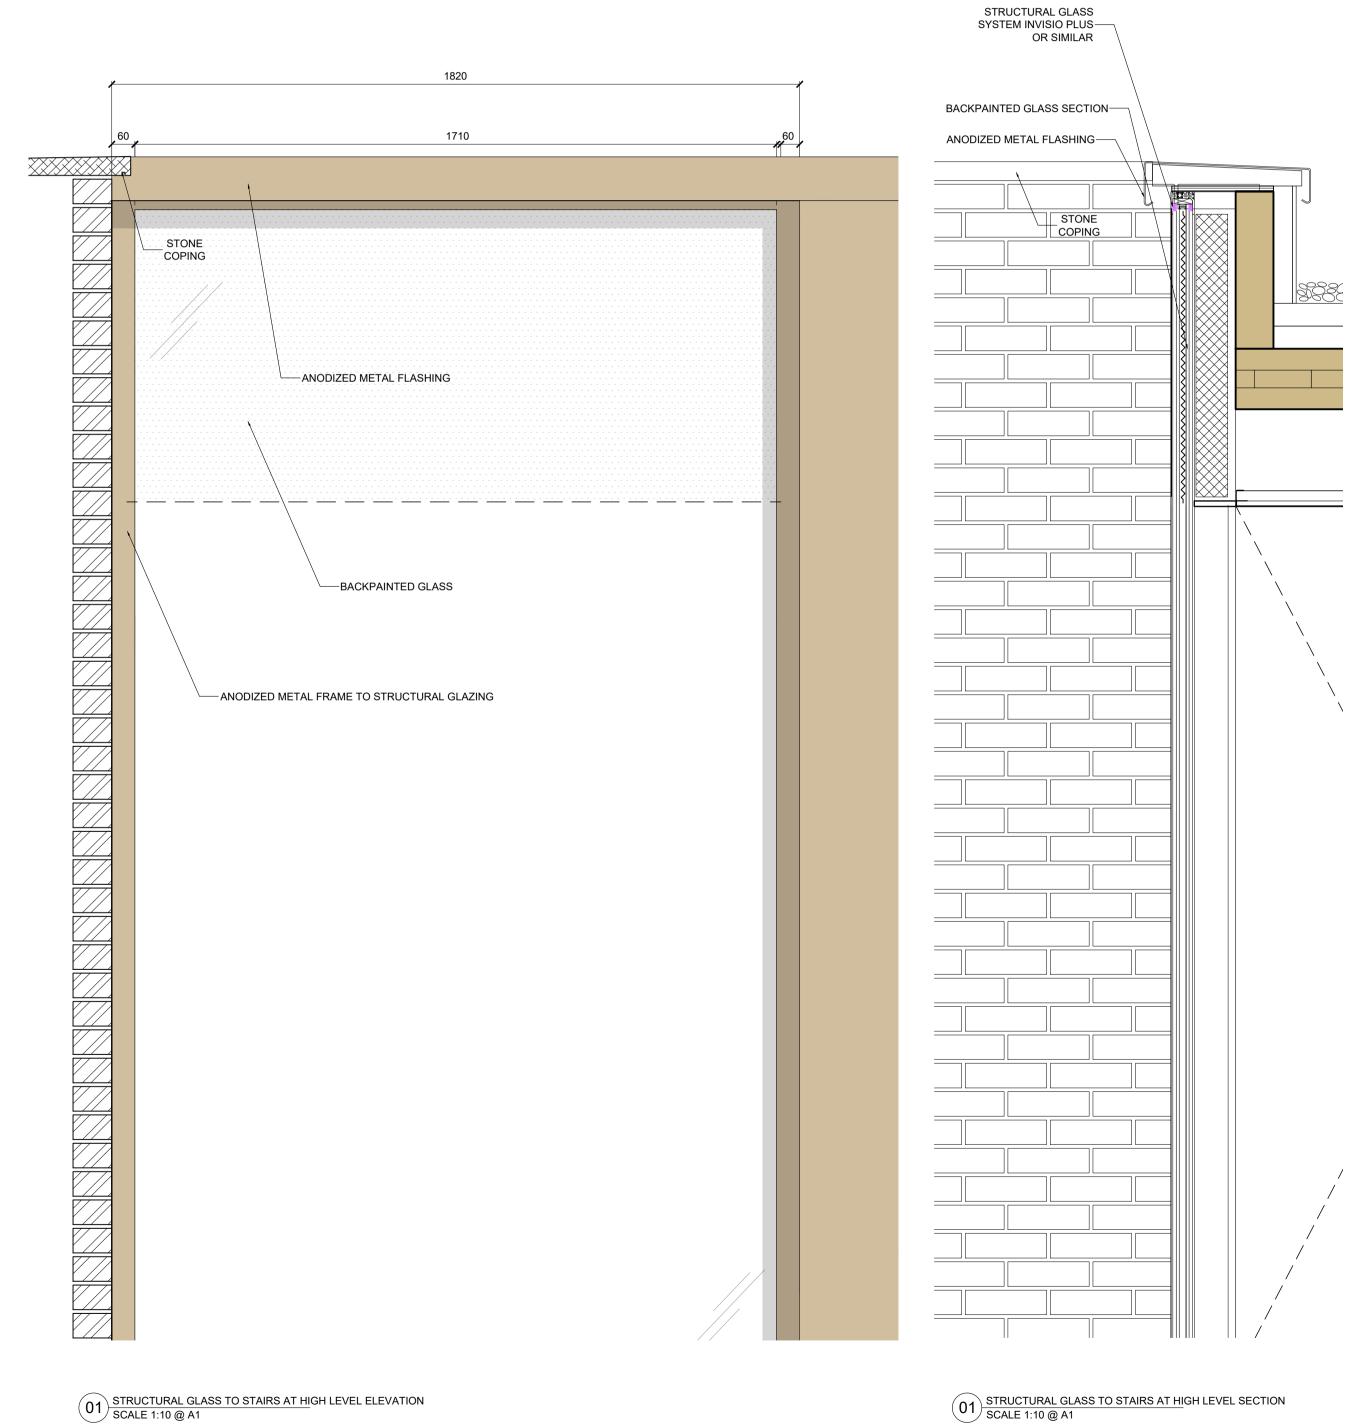

2113 Ref. No. BROXWOOD VIEW LIMITED MAY 2023 AS NOTED @ A1 BROXWOOD VIEW, 29 ST EDMUNDS TERRACE, LONDON NW8 7QH Drawing Name C4 - REAR GARDEN DOOR AND FACADE STRUCTURAL GLAZING (TOP LEVEL) Drawing No. P555 Rev. -