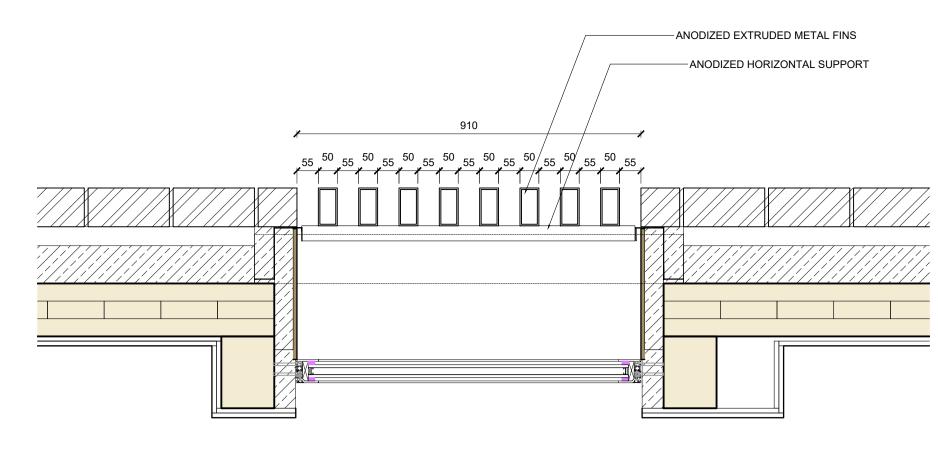

- ANODIZED METAL BACKING

UPPER LEVEL PLAN SCALE 1:10 @ A1

01 ANODIZED METAL FINS GROUND FLOOR SECTION SCALE 1:10 @ A1

UPPER LEVEL ELEVATION
SCALE 1:10 @ A1

PLANNING ISSUE

NOTES

-ANODIZED METAL RAINLING
-ANODIZED METAL FLASHING

ANODIZED HORIZONTAL

SUPPORT

\_\_ANODIZED METAL CLADDING

Copyright Carbogno Ceneda Architects.

No implied license exists. This drawing should not be used to calculate areas for the purposes of valuation. All dimensions to be checked on site by the contractor and such dimensions to be their responsibility.