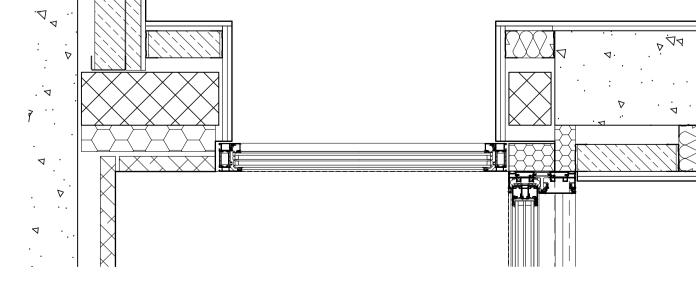

:10 @ A1

## POST IN THE PROPERTY OF THE PR



| Project<br>Ref. No. | 2113                                                       |
|---------------------|------------------------------------------------------------|
| Client              | BROXWOOD VIEW LIMITED                                      |
| Date                | MAY 2023                                                   |
| Scale               | AS NOTED @ A1                                              |
| Project             | BROXWOOD VIEW,<br>29 ST EDMUNDS TERRACE,<br>LONDON NW8 7QH |
| Drawing<br>Name     | C4 - VEHICLE AND<br>PEDESTRIAN ACCESS GATE                 |

Drawing No. P550 Rev. 
Drawn CF Approved AC Signed

CARBOGNO CENEDA ARCHITECTS

48a ANTILL ROAD, TEL 07890 586 884
LONDON N15 4BA INFO@CARBOGNOCENEDA.COM





STONE SLABS-

PEDESTALS----

EXTERNAL

BASEMENT FIXED GLASS ELEVATION
SCALE 1:10 @ A1

01 BASEMENT FIXED GLASS PLAN SCALE 1:10 @ A1

## PLANNING ISSUE

NOTES

Copyright Carbogno Ceneda Architects.

No implied license exists. This drawing should not be used to calculate areas for the purposes of valuation. All dimensions to be checked on site by the contractor and such dimensions to be their responsibility.

This drawing is to be read in conjunction with all other contract documents and specifications and all other consultants drawings. All levels and dimensions should be checked on site

All work must comply with relevant British Standards and Building Regulations requirements Drawing errors and omissions to be reported to the architect



ANODIZED

INTERNAL

INTERNAL

01 BASEMENT FIXED