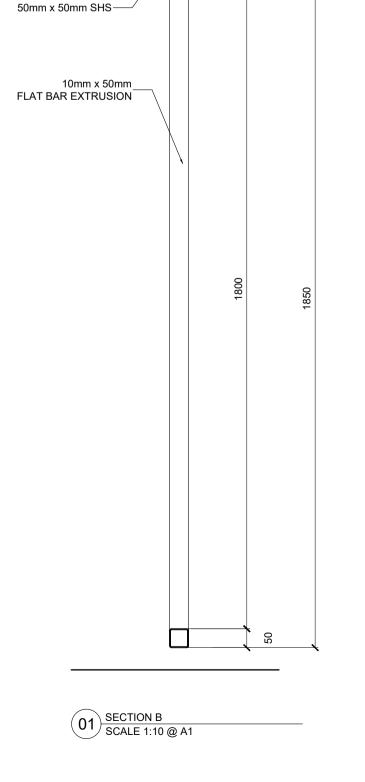

PLANNING ISSUE

Copyright Carbogno Ceneda Architects.

dimensions should be checked on site

No implied license exists. This drawing should not be used to calculate areas for the purposes of valuation. All dimensions to be checked on site by the contractor and such dimensions to be their

This drawing is to be read in conjunction with all other contract documents and specifications and all other consultants drawings. All levels and

All work must comply with relevant British Standards and Building Regulations requirements Drawing errors and omissions to be reported to the architect

NOTES

responsibility.

O1 SECTION A SCALE 1:10 @ A1

## POST IN THE PROPERTY OF THE PR



| Project<br>Ref. No. | 2113                                                       |
|---------------------|------------------------------------------------------------|
| Client              | BROXWOOD VIEW LIMITED                                      |
| Date                | MAY 2023                                                   |
| Scale               | AS NOTED @ A1                                              |
| Project             | BROXWOOD VIEW,<br>29 ST EDMUNDS TERRACE,<br>LONDON NW8 7QH |
| Drawing<br>Name     | C4 - VEHICLE AND<br>PEDESTRIAN ACCESS GATE                 |

Drawing No. P550 Rev. 
Drawn CF Approved AC Signed

CARBOGNO CENEDA ARCHITECTS

48a ANTILL ROAD, TEL 07890 586 884
LONDON N15 4BA INFO@CARBOGNOCENEDA.COM





STONE SLABS-

PEDESTALS----

EXTERNAL

BASE