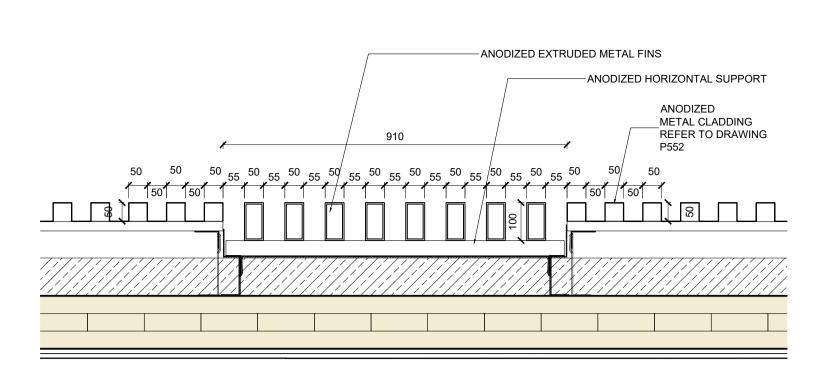

NOTES

responsibility.

Drawing No. P552 Rev. -

Drawn CF Approved AC Signed

CARBOGNO CENEDA ARCHITECTS

48a ANTILL ROAD, TEL 07890 586 884 LONDON N15 4BA INFO@CARBOGNOCENEDA.COM

01 ANODIZED METAL FINS GROUND FLOOR PLAN SCALE 1:10 @ A1

- ANODIZED METAL BACKING

UPPER LEVEL PLAN SCALE 1:10 @ A1

01 ANODIZED METAL FINS GROUND FLOOR SECTION SCALE 1:10 @ A1

UPPER LEVEL ELEVATION
SCALE 1:10 @ A1

PLANNING ISSUE

NOTES

-ANODIZED METAL RAINLING
-ANODIZED METAL FLASHING

ANODIZED HORIZONTAL

SUPPORT

\_\_ANODIZED METAL CLADDING

Copyright Carbogno Ceneda Architects.

No implied license exists. This drawing should not be used to calculate areas for the purposes of valuation. All dimensions to be checked on site by the contractor and such dimensions to be their responsibility.