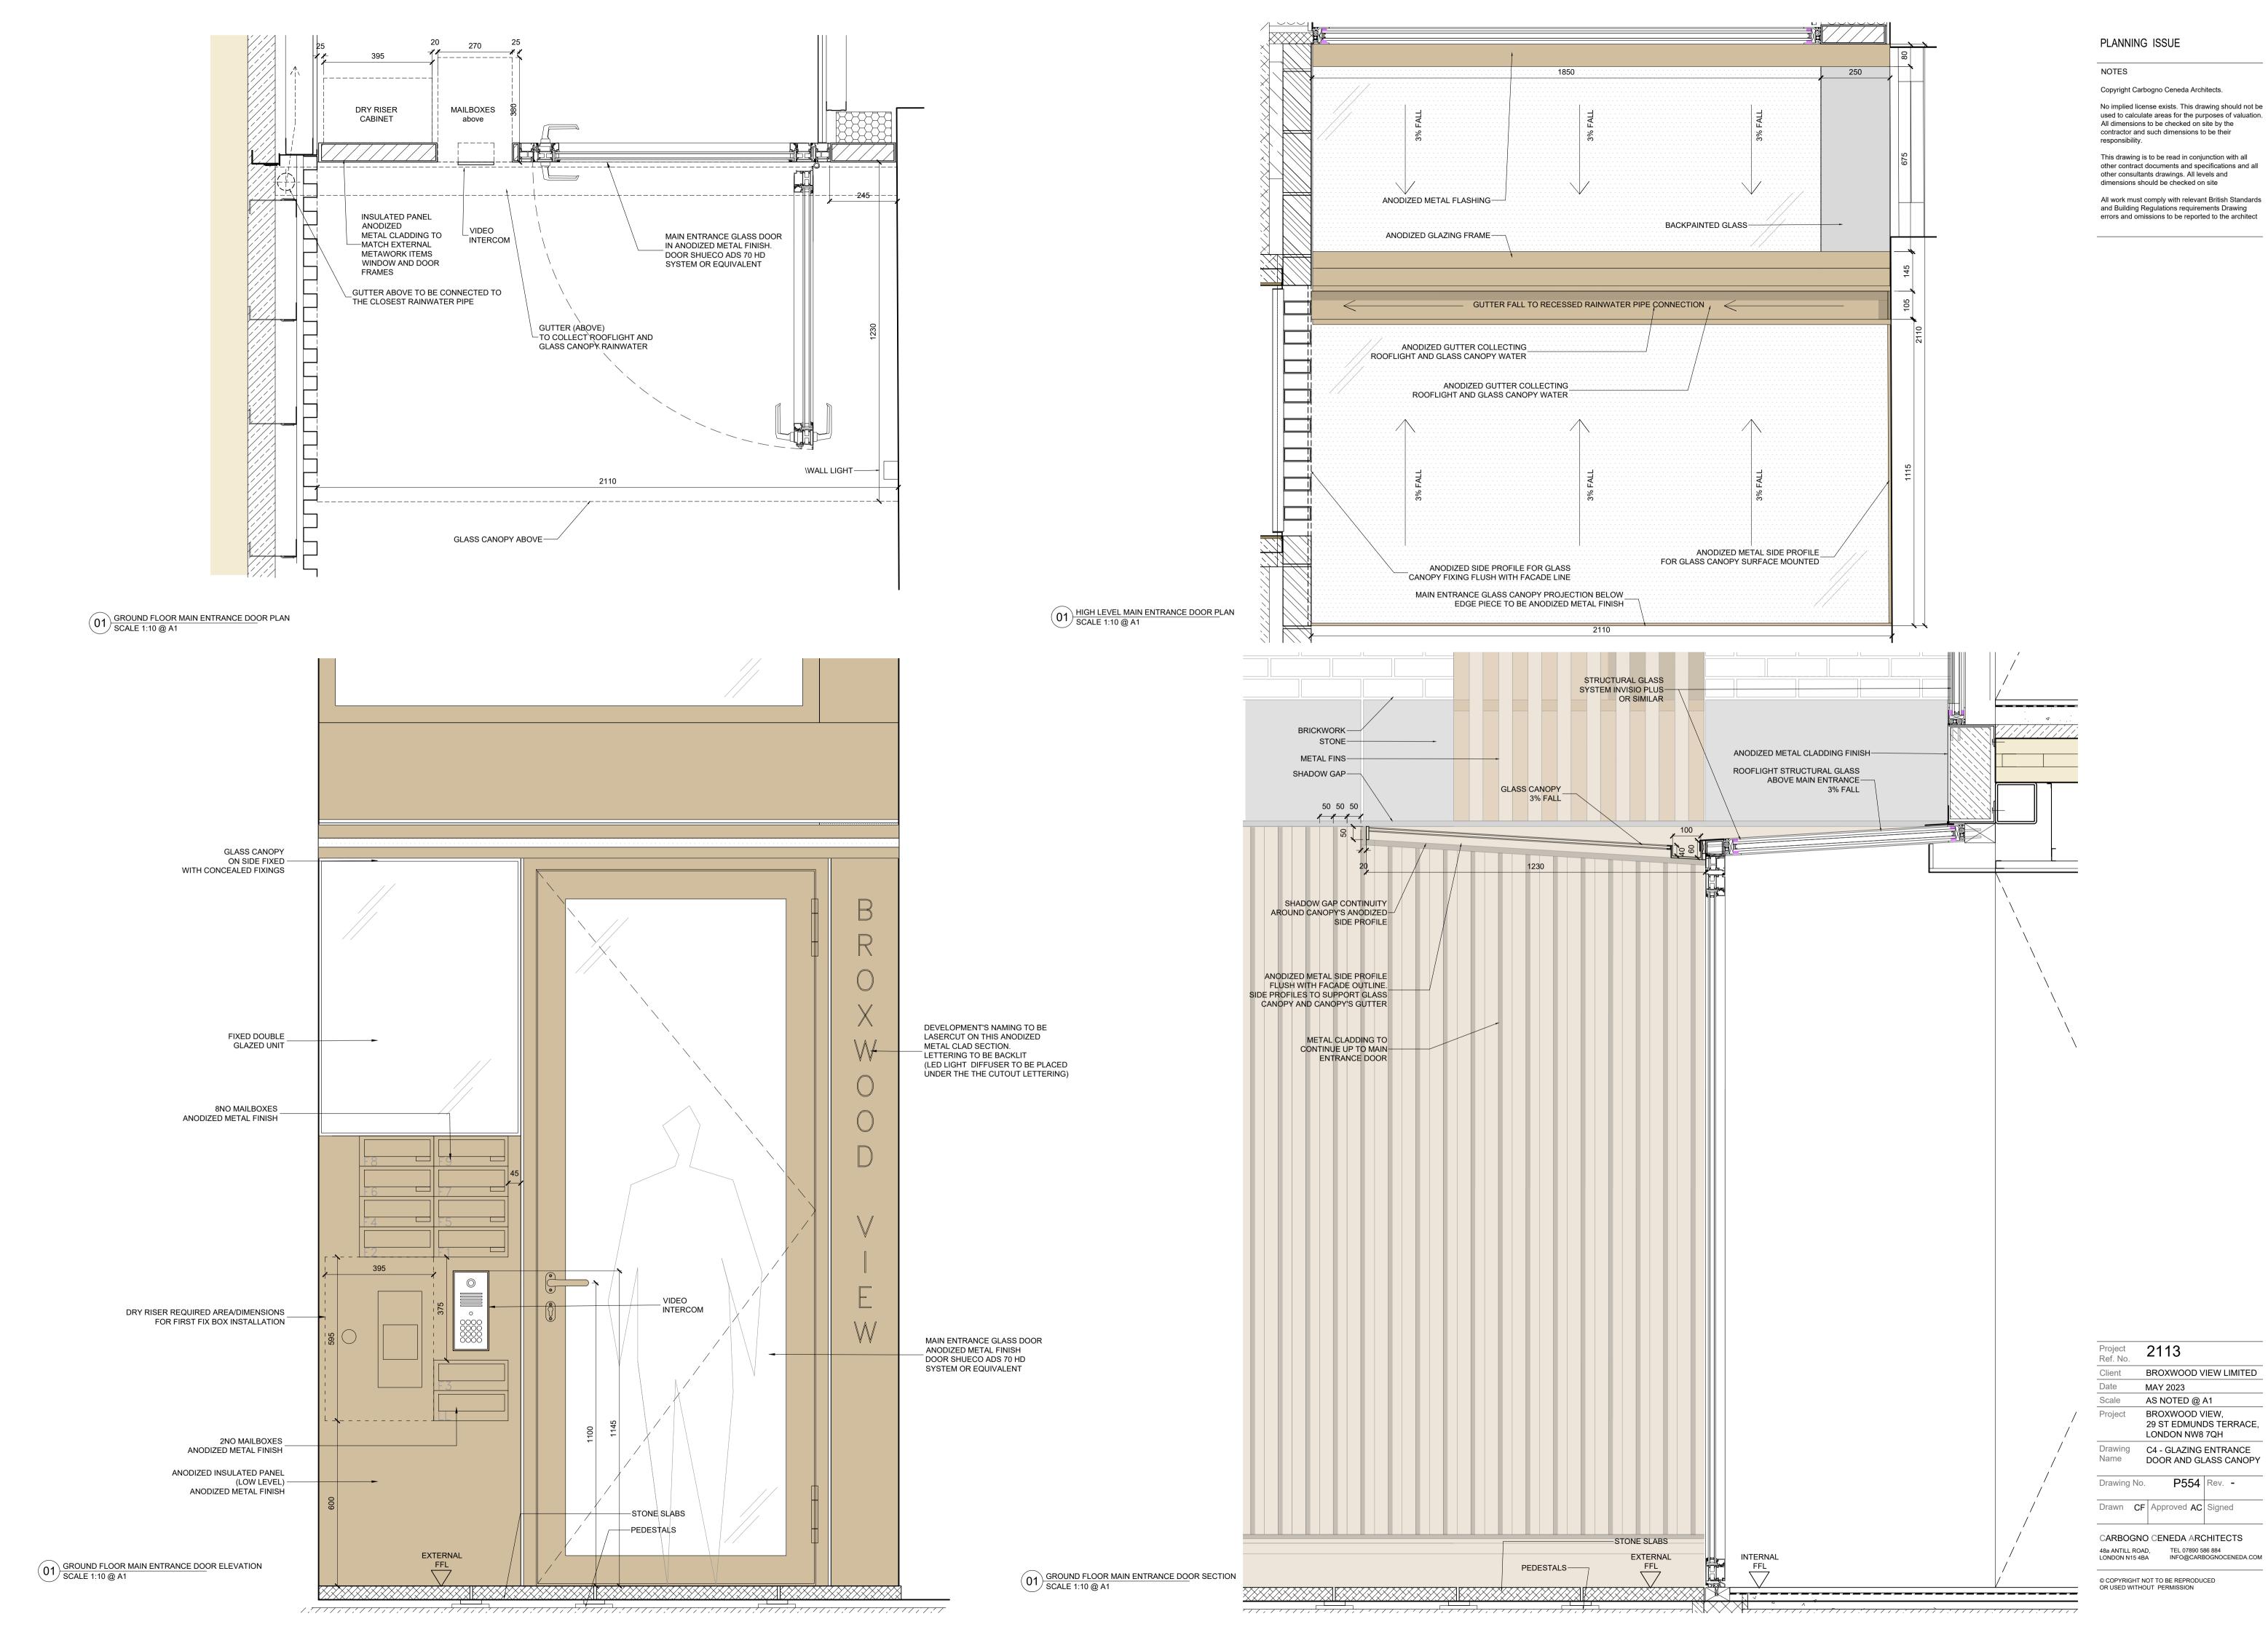

2113 Ref. No. BROXWOOD VIEW LIMITED MAY 2023 AS NOTED @ A1 BROXWOOD VIEW, 29 ST EDMUNDS TERRACE, LONDON NW8 7QH Drawing Name C4 - REAR GARDEN DOOR AND FACADE STRUCTURAL GLAZING (TOP LEVEL) Drawing No. P555 Rev. -