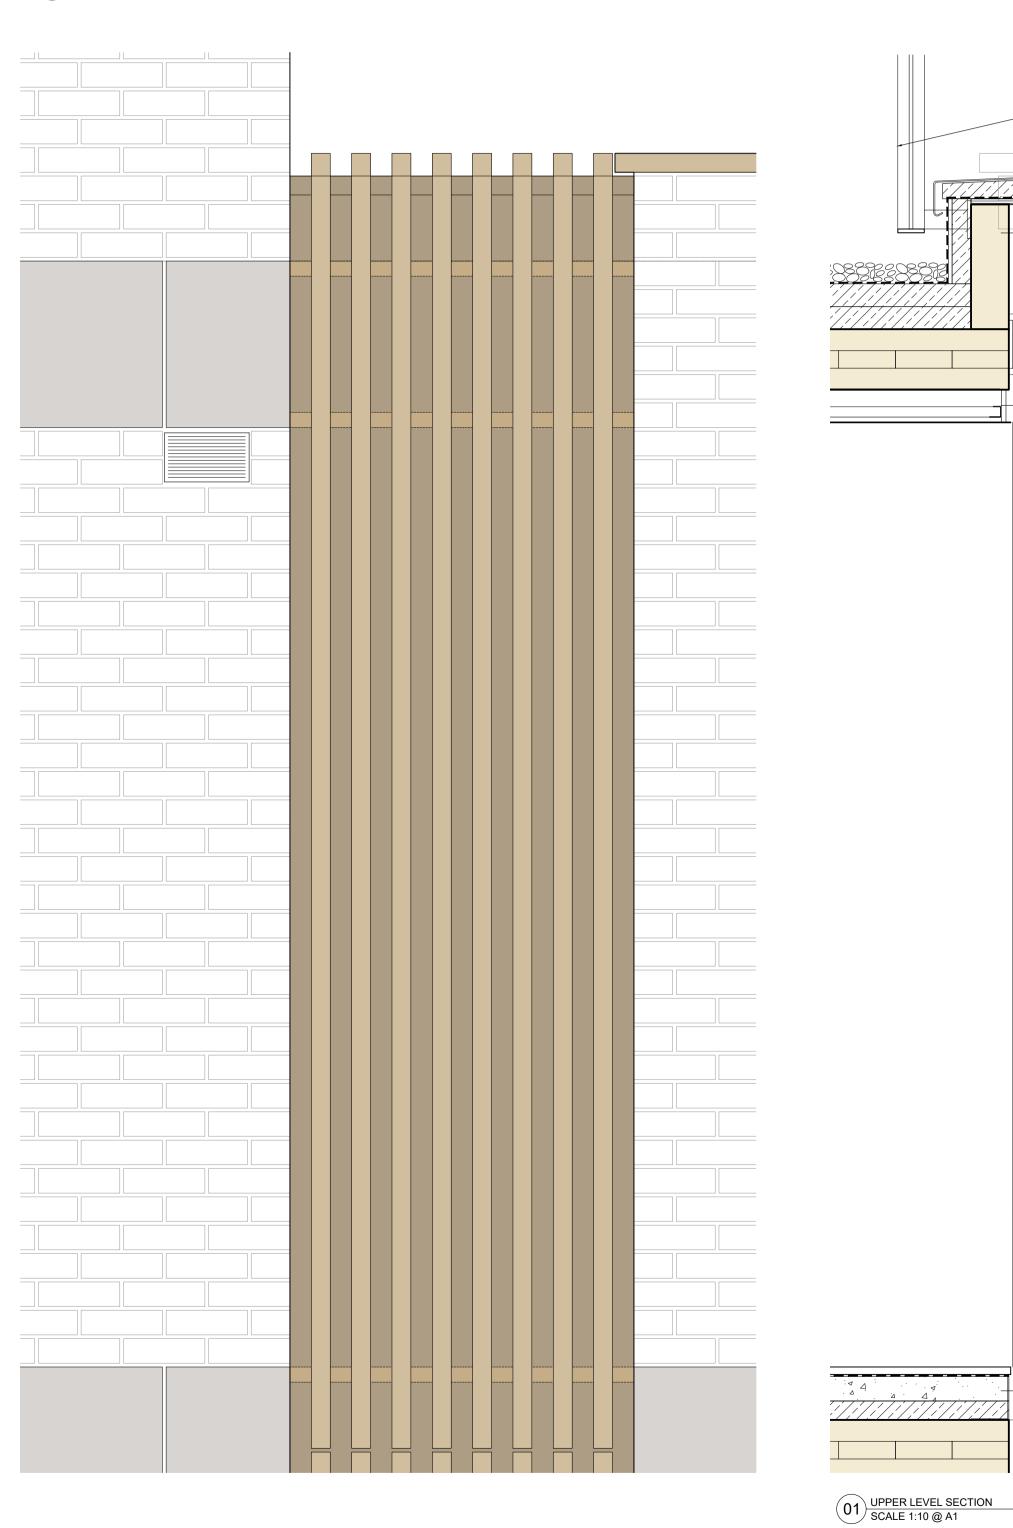

- ANODIZED METAL BACKING

UPPER LEVEL PLAN SCALE 1:10 @ A1

01 ANODIZED METAL FINS GROUND FLOOR SECTION SCALE 1:10 @ A1

UPPER LEVEL ELEVATION
SCALE 1:10 @ A1

PLANNING ISSUE

NOTES

-ANODIZED METAL RAINLING
-ANODIZED METAL FLASHING

ANODIZED HORIZONTAL

SUPPORT

\_\_ANODIZED METAL CLADDING

Copyright Carbogno Ceneda Architects.

No implied license exists. This drawing should not be used to calculate areas for the purposes of valuation. All dimensions to be checked on site by the contractor and such dimensions to be their responsibility.