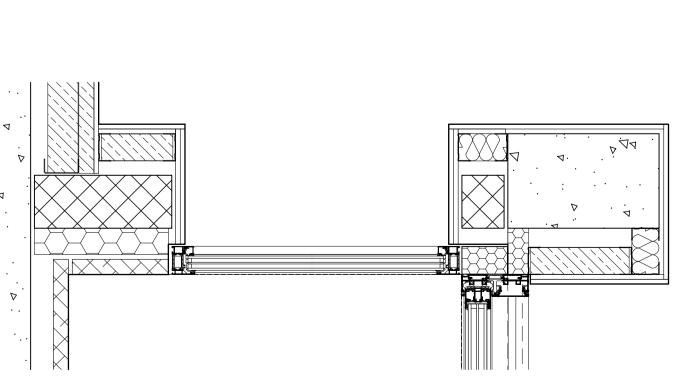

586 884
LONDON N15 4BA INFO@CARBOGNOCENEDA.COM





STONE SLABS-

PEDESTALS----

EXTERNAL

BASEMENT FIXED GLASS ELEVATION
SCALE 1:10 @ A1

01 BASEMENT FIXED GLASS PLAN SCALE 1:10 @ A1

## PLANNING ISSUE

NOTES

Copyright Carbogno Ceneda Architects.

No implied license exists. This drawing should not be used to calculate areas for the purposes of valuation. All dimensions to be checked on site by the contractor and such dimensions to be their responsibility.

This drawing is to be read in conjunction with all other contract documents and specifications and all other consultants drawings. All levels and dimensions should be checked on site

All work must comply with relevant British Standards and Building Regulations requirements Drawing errors and omissions to be reported to the architect



ANODIZED

INTERNAL

INTERNAL

01 BASEMENT FIXED GLASS SECTION SCALE 1:10 @ A1

**EXTERNAL** 

FIXED FRAME

Drawing C4 - TYPICAL GLAZING
Name SLIDING DOOR AND
BASEMENT FIXED FRAME Drawing No. P551 Rev. -Drawn CF Approved AC Signed

2113

MAY 2023 AS NOTED @ A1

BROXWOOD VIEW LIMITED

BROXWOOD VIEW, 29 ST EDMUNDS TERRACE,

LONDON NW8 7QH

Project Ref. No.

Client

Date Scale

Project

CARBOGNO CENEDA ARCHITECTS 48a ANTILL ROAD, TEL 07890 586 884 LONDON N15 4BA INFO@CARBOGNOCENEDA.COM

© COPYRIGHT NOT TO BE REPRODUCED OR USED WITHOUT PERMISSION

TYPICAL SLIDING DOORS PLAN SCALE 1:10 @ A1





## GROUND FLOOR METAL CLADDING PLAN SCALE 1:10 @ A1



-AIR GAP-

\_ANODIZED METAL FLASHING\_

AT FLOOR LEVEL

| GROUND FLOOR METAL CLADDING SECTION                 |  |
|------------------------------