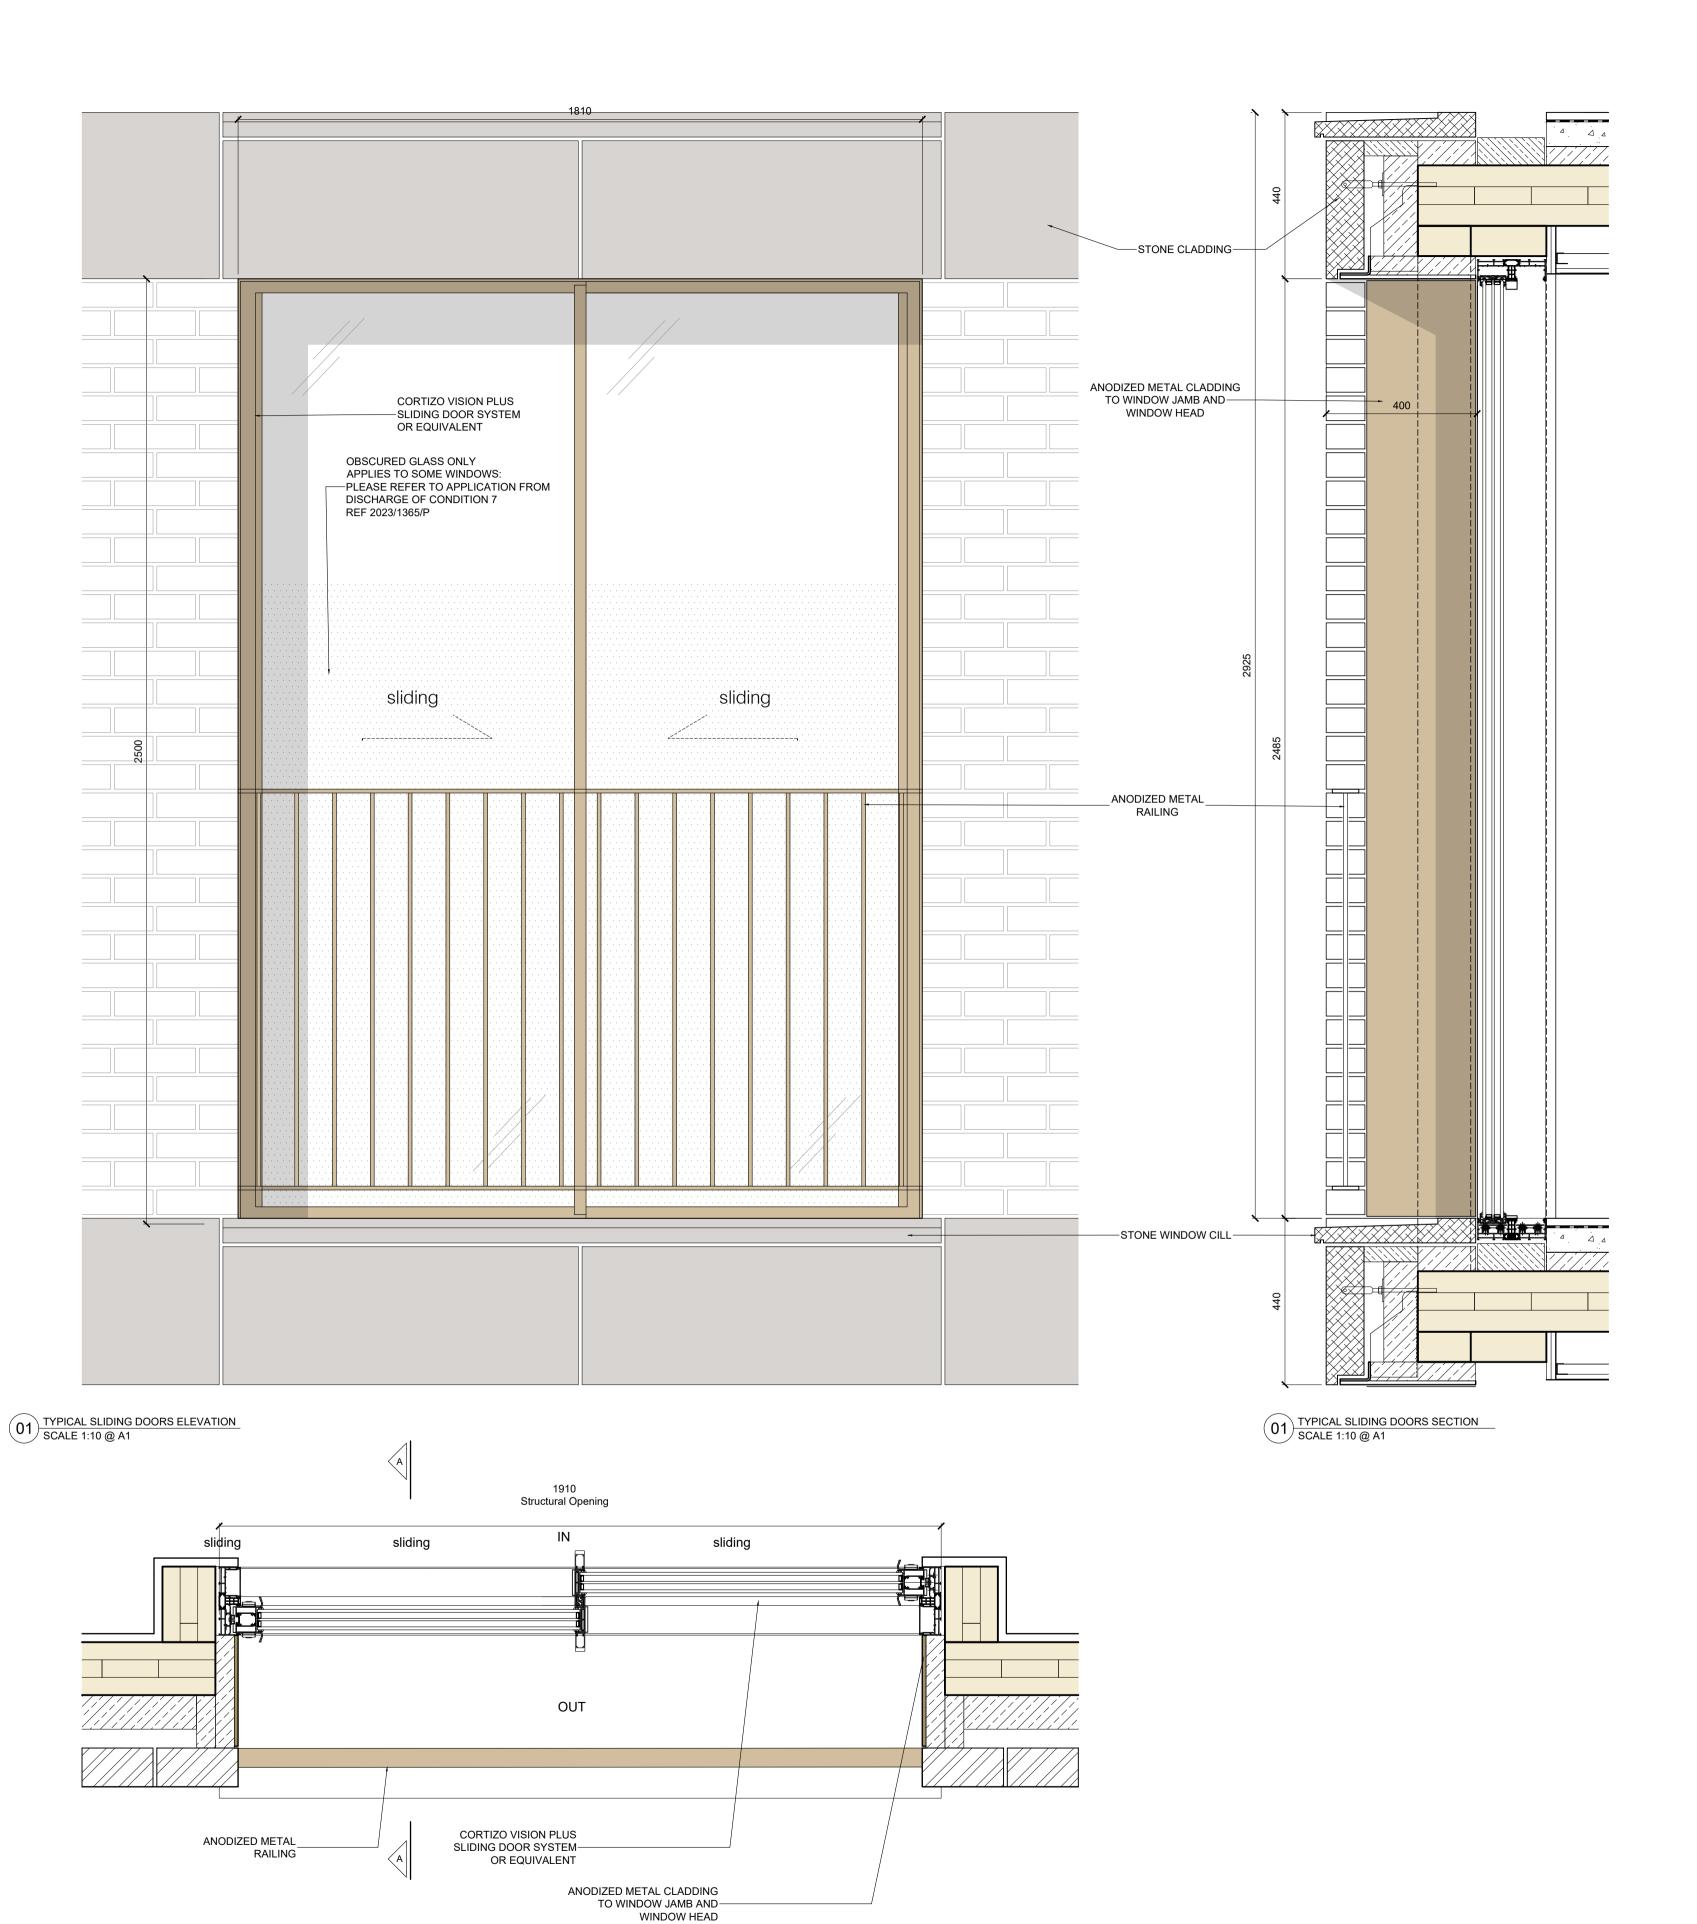

2113

MAY 2023 AS NOTED @ A1

BROXWOOD VIEW LIMITED

BROXWOOD VIEW, 29 ST EDMUNDS TERRACE,

LONDON NW8 7QH

Project Ref. No.

Client

Date Scale

Project

CARBOGNO CENEDA ARCHITECTS 48a ANTILL ROAD, TEL 07890 586 884 LONDON N15 4BA INFO@CARBOGNOCENEDA.COM

© COPYRIGHT NOT TO BE REPRODUCED OR USED WITHOUT PERMISSION

TYPICAL SLIDING DOORS PLAN SCALE 1:10 @ A1