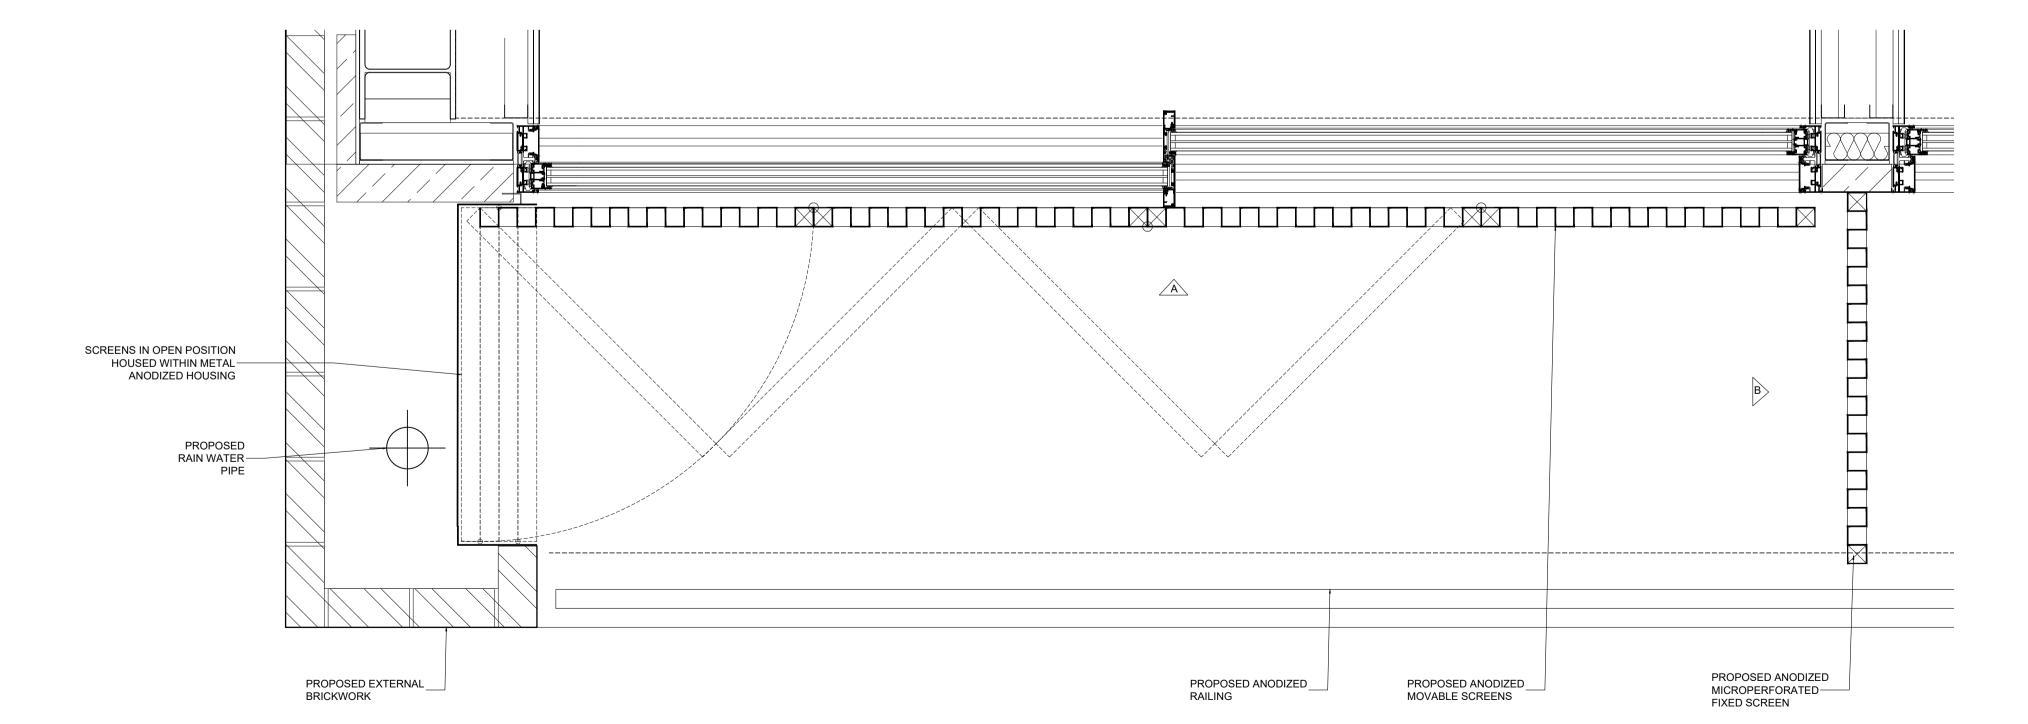

NOTES

responsibility.

CARBOGNO CENEDA ARCHITECTS 48a ANTILL ROAD, TEL 07890 586 884 LONDON N15 4BA INFO@CARBOGNOCENEDA.COM

Drawn CF Approved AC Signed

01) ANODIZED MOVABLE SCREENS D

01 DETAILED PLAN
SCALE 1:10 @ A1

ANODIZED MOVABLE SCREENS DETAILED SECTION AND ELEVATION B SCALE 1:10 @ A1

| Project<br>Ref. No. | 2113                                                       |
|---------------------|------------------------------------------------------------|
| Client              | BROXWOOD VIEW LIMITED                                      |
| Date                | MAY 2023                                                   |
| Scale               | AS NOTED @ A1                                              |
| Project             | BROXWOOD VIEW,<br>29 ST EDMUNDS TERRACE,<br>LONDON NW8 7QH |
| Drawing<br>Name     | C4 - FOLDABLE SCREENS                                      |