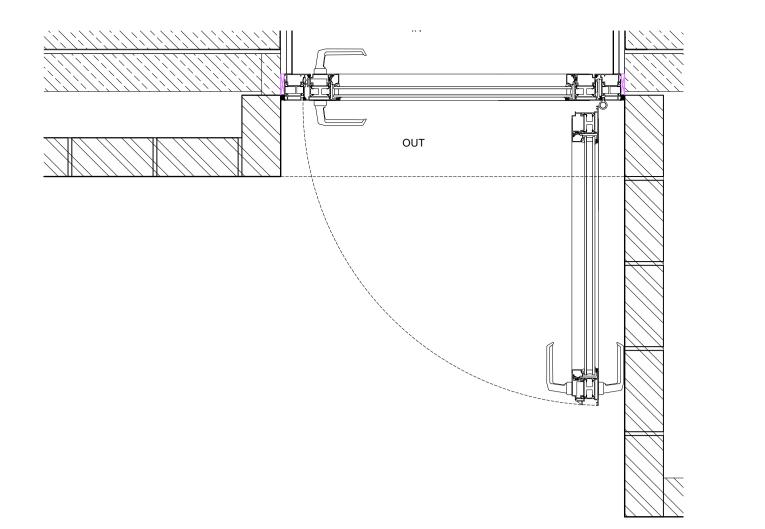

ANODIZED

INTERNAL

INTERNAL

01 BASEMENT FIXED GLASS SECTION SCALE 1:10 @ A1

**EXTERNAL** 

FIXED FRAME

Drawing C4 - TYPICAL GLAZING
Name SLIDING DOOR AND
BASEMENT FIXED FRAME Drawing No. P551 Rev. -Drawn CF Approved AC Signed

Project

CARBOGNO CENEDA ARCHITECTS 48a ANTILL ROAD, TEL 07890 586 884 LONDON N15 4BA INFO@CARBOGNOCENEDA.COM

© COPYRIGHT NOT TO BE REPRODUCED OR USED WITHOUT PERMISSION

TYPICAL SLIDING DOORS PLAN SCALE 1:10 @ A1