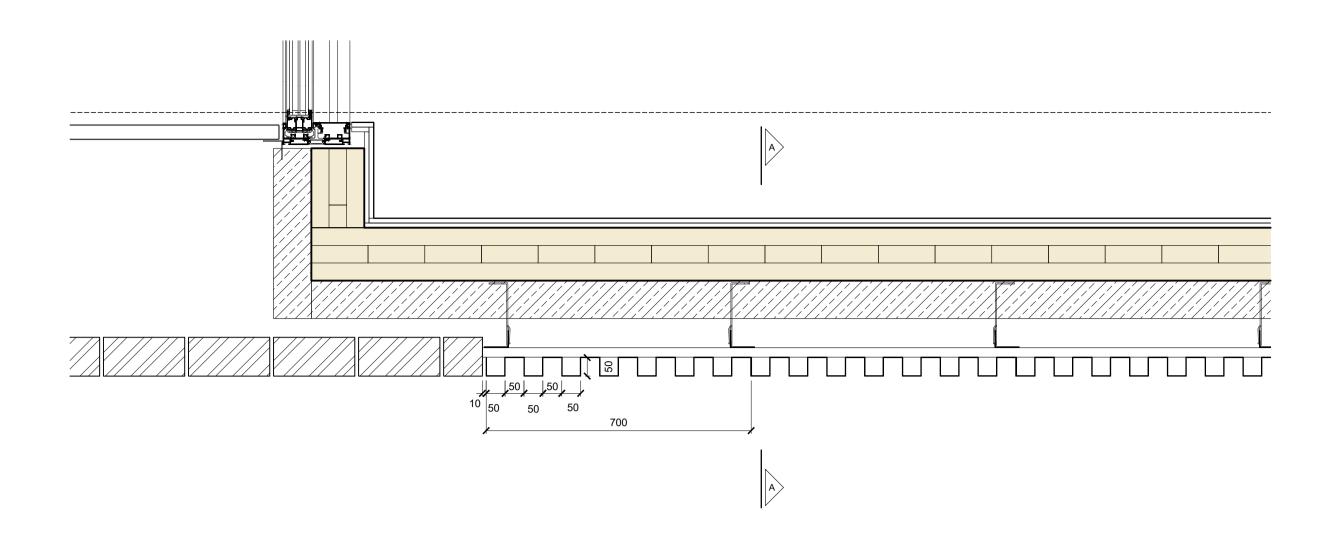

## GROUND FLOOR METAL CLADDING PLAN SCALE 1:10 @ A1

-AIR GAP-

\_ANODIZED METAL FLASHING\_

AT FLOOR LEVEL

| GROUND FLOOR METAL CLADDING SECTION                 |  |
|-----------------------------------------------------|--|
| GROUND FLOOR METAL CLADDING SECTION SCALE 1:10 @ A1 |  |
|                                                     |  |