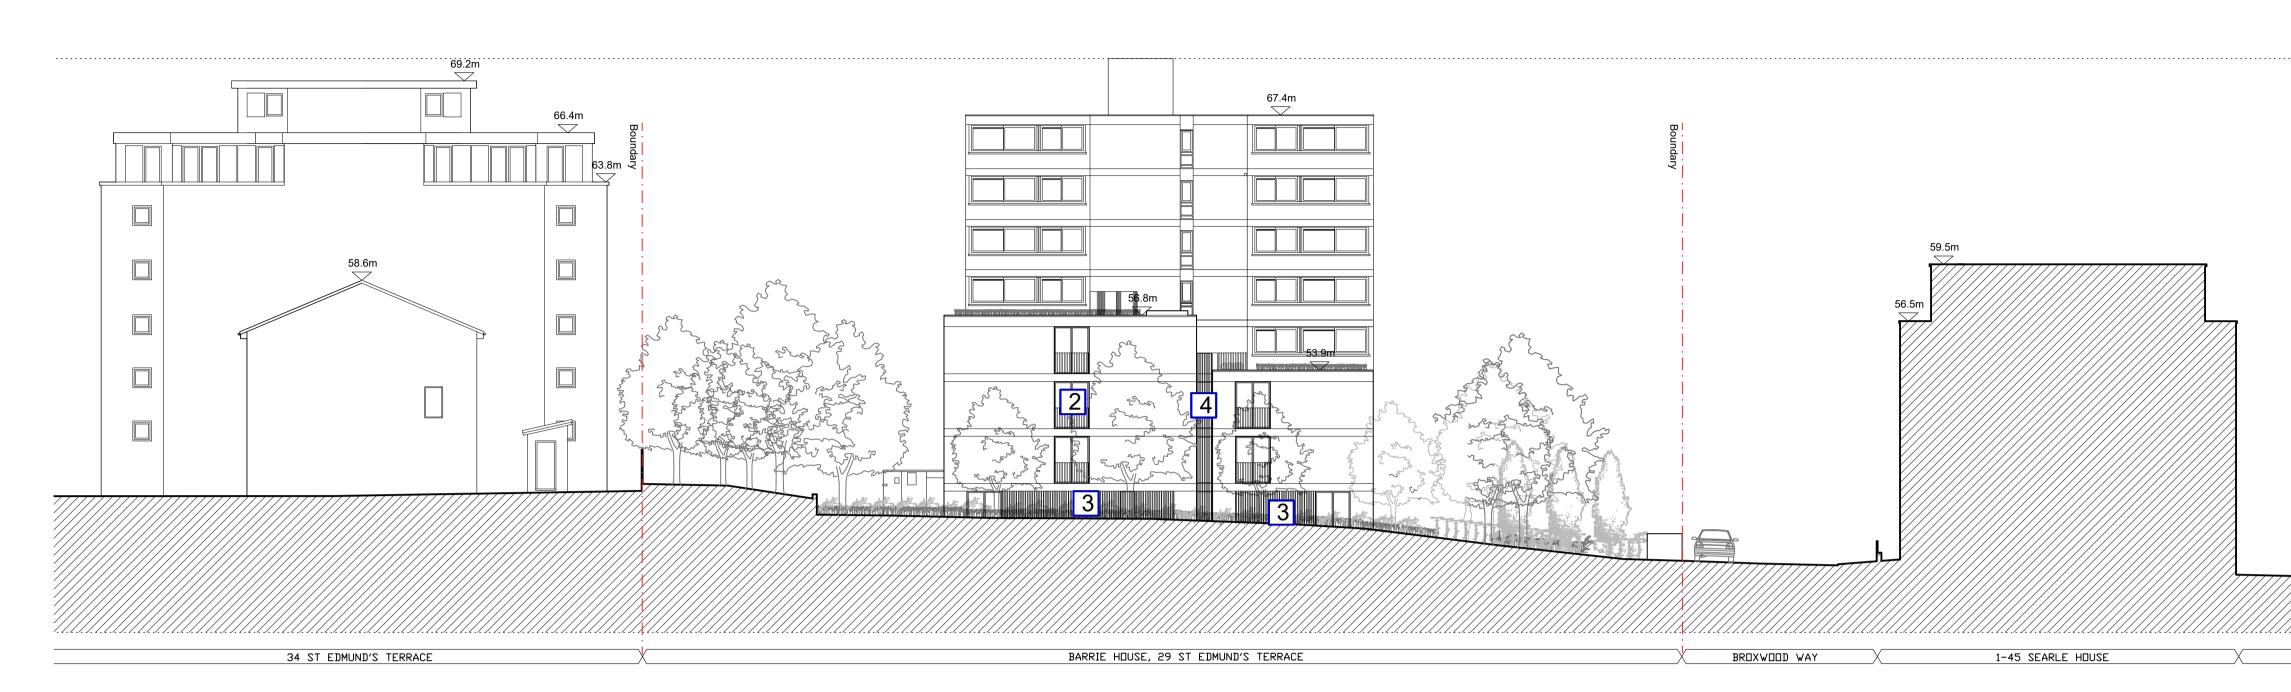

## 01 NORTHWEST ELEVATION SCALE 1:200 @ A1

| 1-16 BREXWEED WAY | BARRIE HEUSE, 29 ST EDMUND'S TERRACE | X ST EDMUND'S TERRACE 22 ST ED |
|-------------------|--------------------------------------|--------------------------------|

KEY GLAZING AND METALWORK ITEMS

- 1 VEHICLE AND PEDESTRIAN ACCESS GATES (REFER TO DRAWING P550)
- 2 TYPICAL GLASS SLIDING DOOR AND BASEMENT FIXED FRAME (REFER TO DRAWING P551)
- 3 GROUND FLOOR METAL CLADDING DETAIL + FACADE VENTS (REFER TO DRAWING P552)
- 4 FAÇADE FINS (REFER TO DRAWING P553)
- 5 GLAZING ENTRANCE DOOR AND GLASS CANOPY (REFER TO DRAWING P554)
- 6 REAR GARDEN DOOR AND FACADE STRUCTURAL GLAZING (TOP LEVEL) (REFER TO DRAWING P555)
- 7 FOLDABLE SCREENS (REFER TO DRAWING P556)