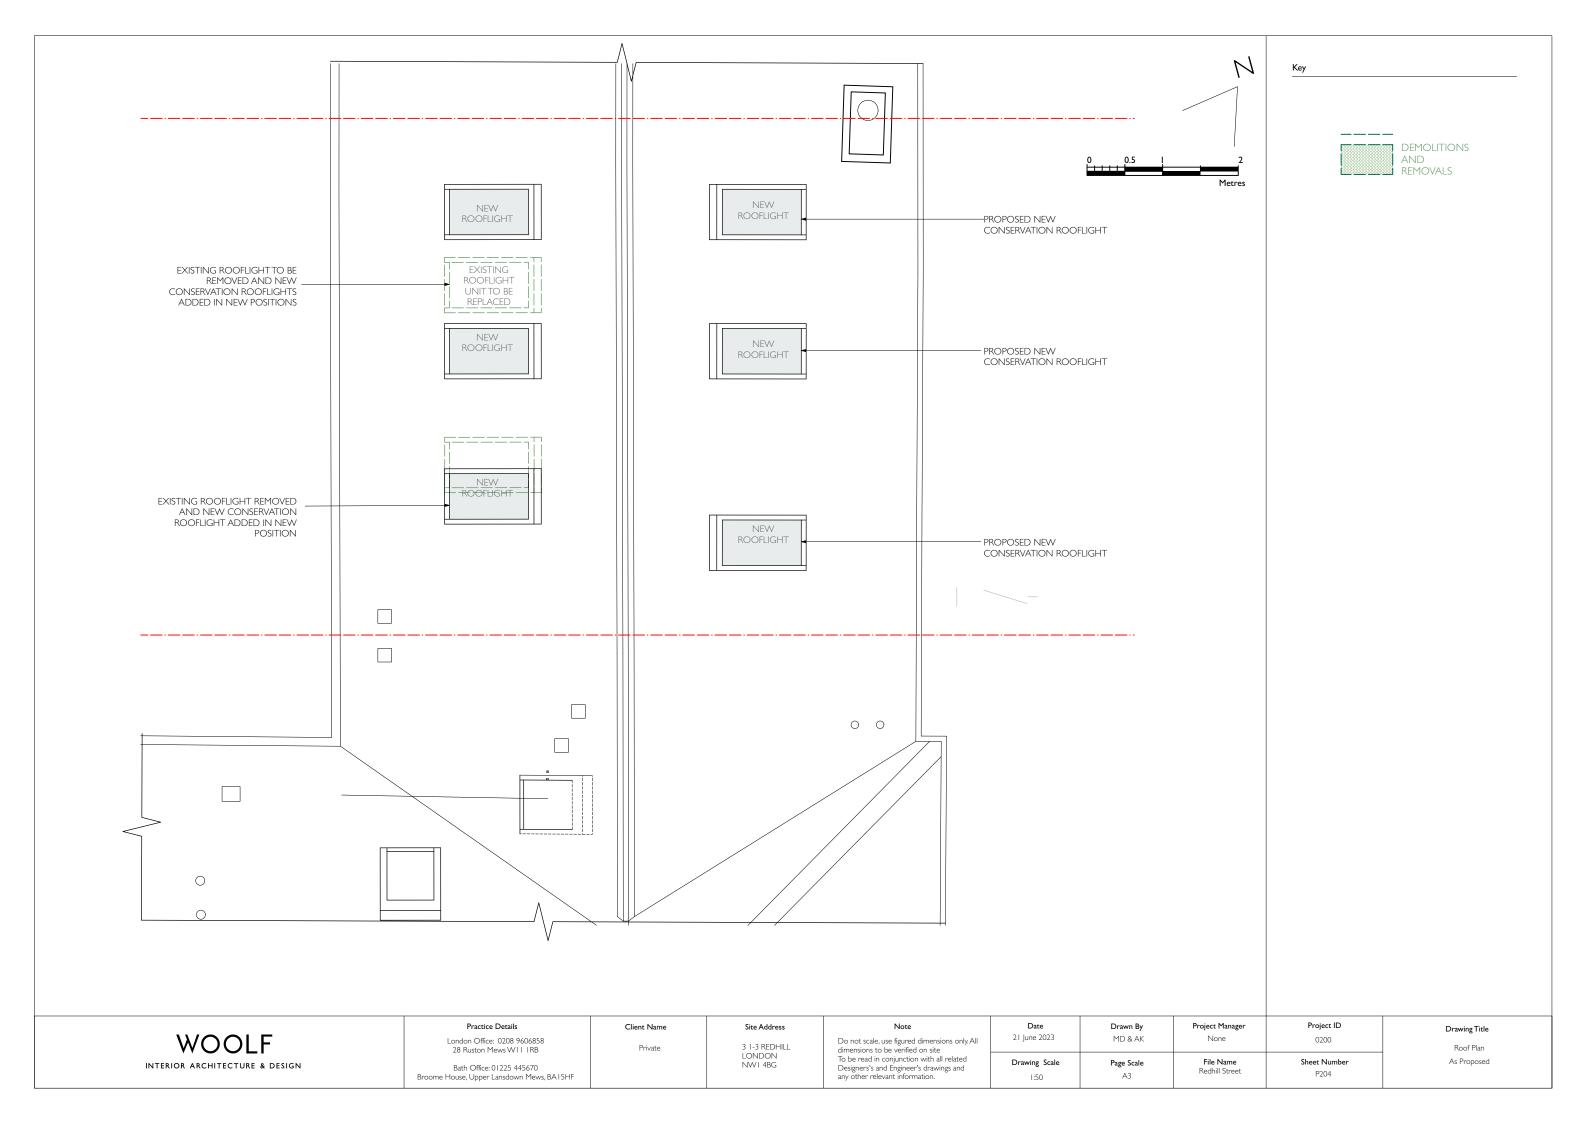

STREET ELEVATION

## COURTYARD ELEVATION

| WOOL                  | F        |
|-----------------------|----------|
| INTERIOR ARCHITECTURE | & DESIGN |

| Practice Details                                                       |
|------------------------------------------------------------------------|
| London Office: 0208 9606858<br>28 Ruston Mews W111RB                   |
| Bath Office: 01225 445670<br>Broome House, Upper Lansdown Mews, BA15HF |