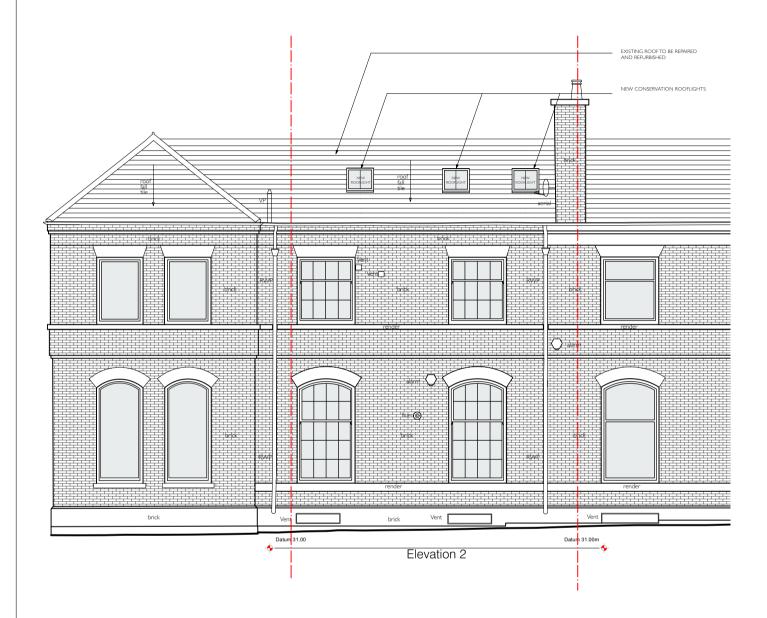

## COURTYARD ELEVATION

| WOOL                  | F        |
|-----------------------|----------|
| INTERIOR ARCHITECTURE | & DESIGN |

| Practice Details                                                       |
|------------------------------------------------------------------------|
| London Office: 0208 9606858<br>28 Ruston Mews W111RB                   |
| Bath Office: 01225 445670<br>Broome House, Upper Lansdown Mews, BA15HF |