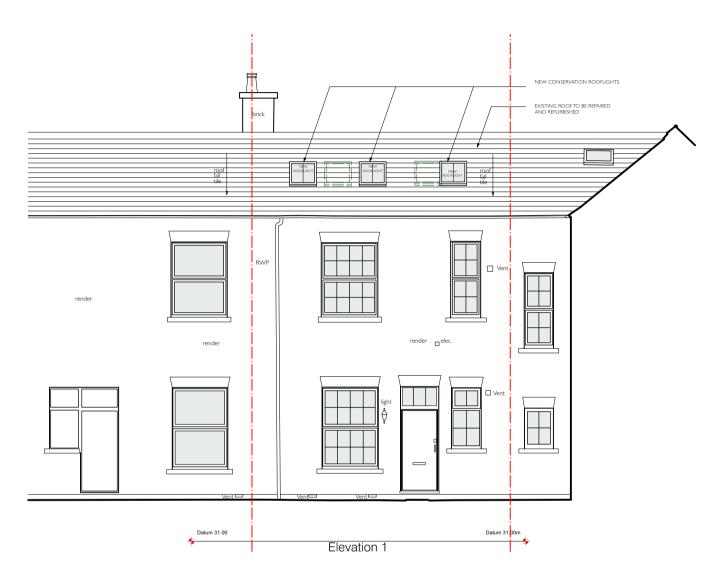

STREET ELEVATION

## COURTYARD ELEVATION

| WOOL                  | F        |
|-----------------------|----------|
| INTERIOR ARCHITECTURE | & DESIGN |

| Practice Details                                                       |
|------------------------------------------------------------------------|
| London Office: 0208 9606858<br>28 Ruston Mews W111RB                   |
| Bath Office: 01225 445670<br>Broome House, Upper Lansdown Mews, BA15HF |

3 I-3 REDHILL LONDON NWI 4BG

| Note                                       |
|--------------------------------------------|
| Do not scale, use figured dimensions only. |
| dimensions to be verified on site          |
| To be read in conjunction with all related |
| Designers's and Engineer's drawings and    |
| any other relevant informatio