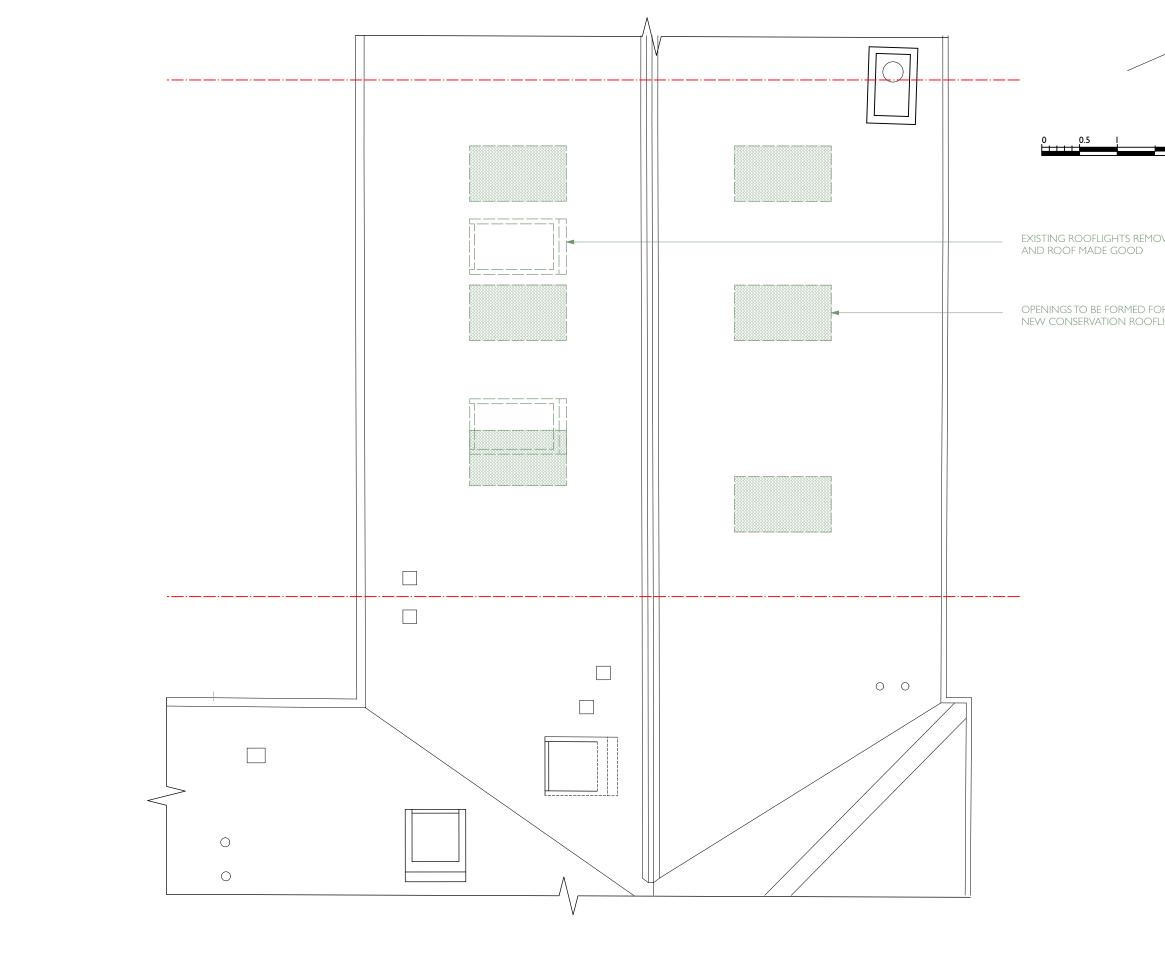

| Ν                            | Кеу                  |                                       |
|------------------------------|----------------------|---------------------------------------|
|                              |                      |                                       |
|                              |                      | Demolitions<br>AND<br>REMOVALS        |
| 2<br>Metres                  |                      |                                       |
|                              |                      |                                       |
| OVED                         |                      |                                       |
| DR                           |                      |                                       |
| lghts                        |                      |                                       |
|                              |                      |                                       |
|                              |                      |                                       |
|                              |                      |                                       |
|                              |                      |                                       |
|                              |                      |                                       |
|                              |                      |                                       |
|                              |                      |                                       |
|                              |                      |                                       |
|                              |                      |                                       |
|                              |                      |                                       |
|                              |                      |                                       |
|                              |                      |                                       |
|                              |                      |                                       |
|                              |                      |                                       |
| <b>oject Manager</b><br>None | Project ID<br>0200   | Drawing Title                         |
| File Name<br>Redhill Street  | Sheet Number<br>PII4 | Roof Plan<br>Demolitions and Removals |
|                              |                      |                                       |