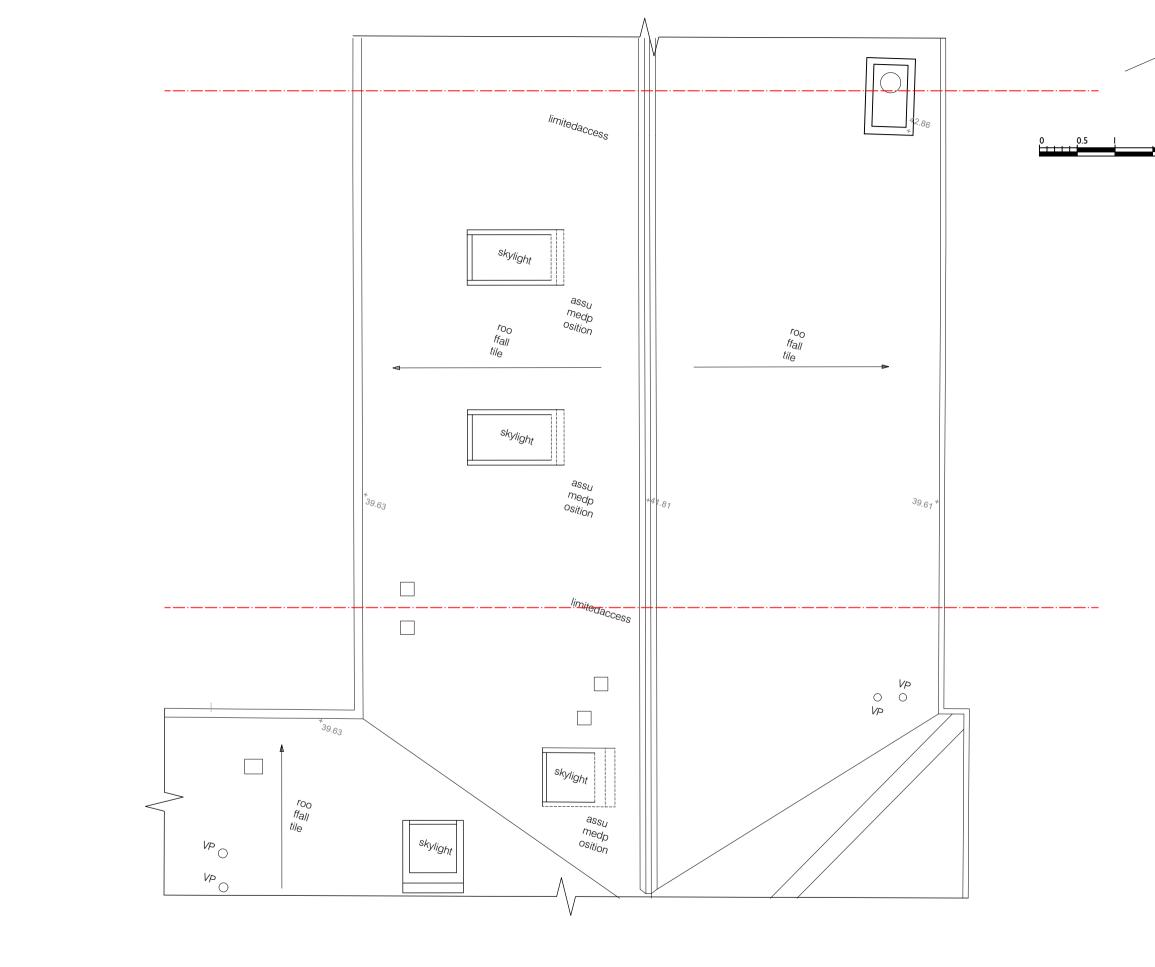

| Ν                                    | Кеу                                |                                           |  |
|--------------------------------------|------------------------------------|-------------------------------------------|--|
|                                      |                                    |                                           |  |
|                                      |                                    |                                           |  |
| 2<br>Metres                          |                                    |                                           |  |
|                                      |                                    |                                           |  |
|                                      |                                    |                                           |  |
|                                      |                                    |                                           |  |
|                                      |                                    |                                           |  |
|                                      |                                    |                                           |  |
|                                      |                                    |                                           |  |
|                                      |                                    |                                           |  |
|                                      |                                    |                                           |  |
|                                      |                                    |                                           |  |
|                                      |                                    |                                           |  |
|                                      |                                    |                                           |  |
|                                      |                                    |                                           |  |
|                                      |                                    |                                           |  |
|                                      |                                    |                                           |  |
|                                      |                                    |                                           |  |
|                                      |                                    |                                           |  |
|                                      |                                    |                                           |  |
| Project Manager<br>None<br>File Name | Project ID<br>0200<br>Sheet Number | Drawing Title<br>Roof Plan<br>As Existing |  |
| Redhill Street                       | PI04                               | / S Existing                              |  |