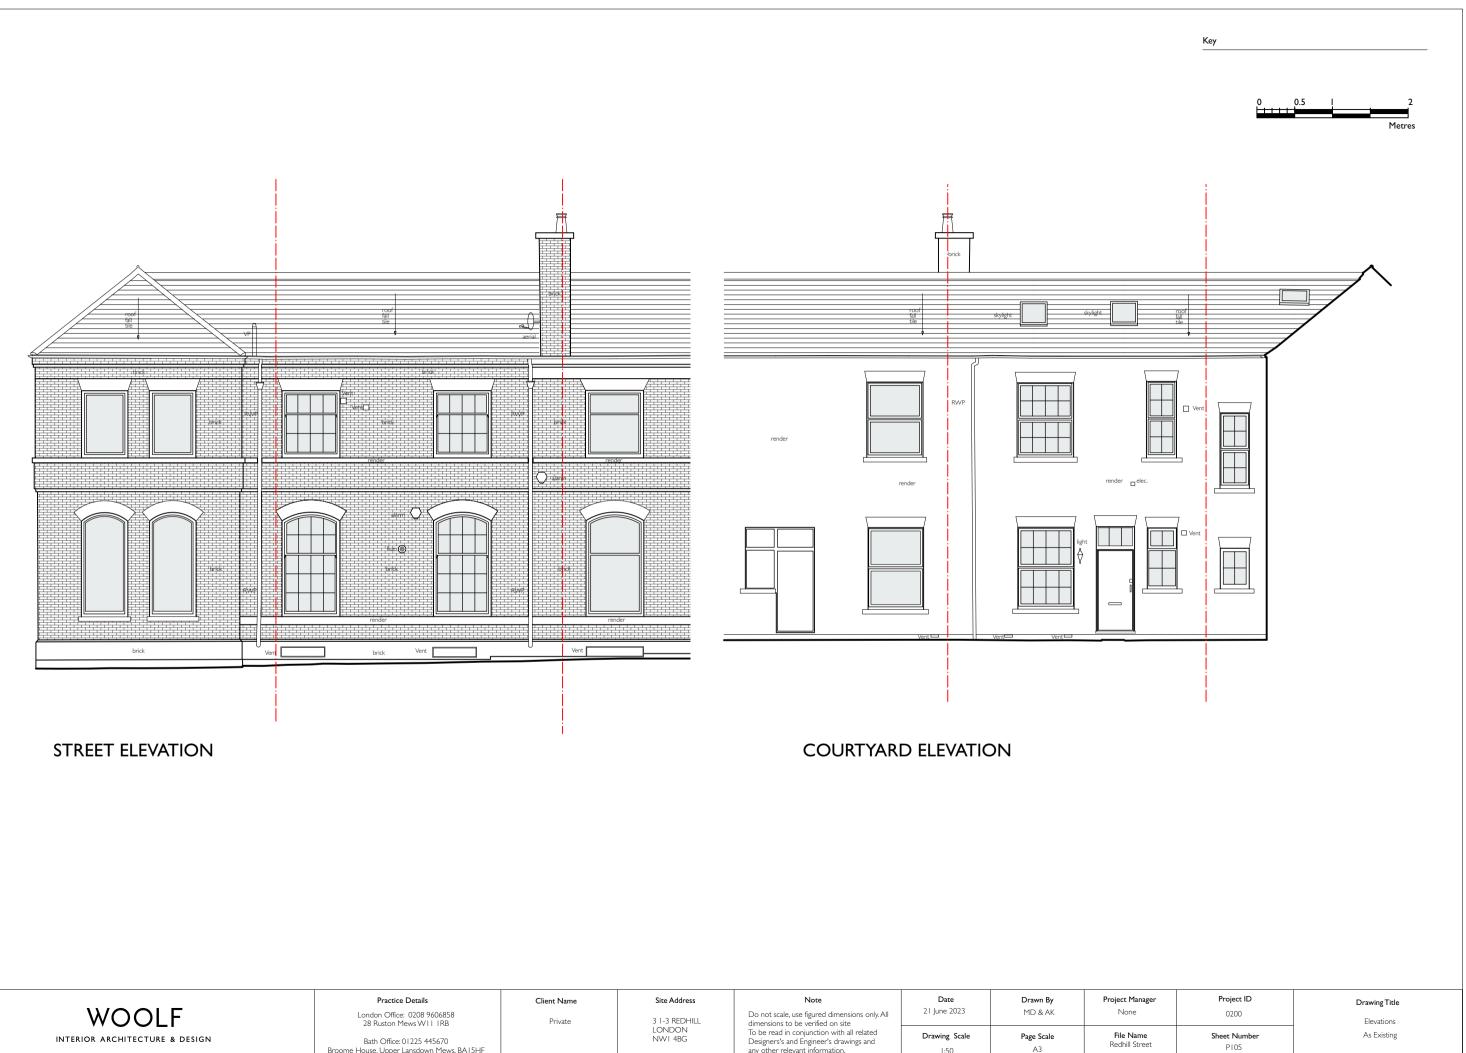

| WOOLF<br>INTERIOR ARCHITECTURE & DESIGN | Practice Details<br>London Office: 0208 9606858<br>28 Ruston Mews W11 IRB | Client Name<br>Private | Site Address<br>3 I-3 REDHILL<br>LONDON<br>NWI 4BG | Note<br>Do not scale, use figured dimensions only. All<br>dimensions to be verified on site<br>To be read in conjunction with all related<br>Designers's and Engineer's drawings and<br>any other relevant information. | Date<br>21 June 2023 | Drawn By<br>MD & AK | <b>Project</b><br>No |
|-----------------------------------------|---------------------------------------------------------------------------|------------------------|----------------------------------------------------|-------------------------------------------------------------------------------------------------------------------------------------------------------------------------------------------------------------------------|----------------------|---------------------|----------------------|
|                                         | Bath Office: 01225 445670<br>Broome House, Upper Lansdown Mews, BA15HF    |                        |                                                    |                                                                                                                                                                                                                         | Drawing Scale        | Page Scale<br>A3    | File I<br>Redhil     |