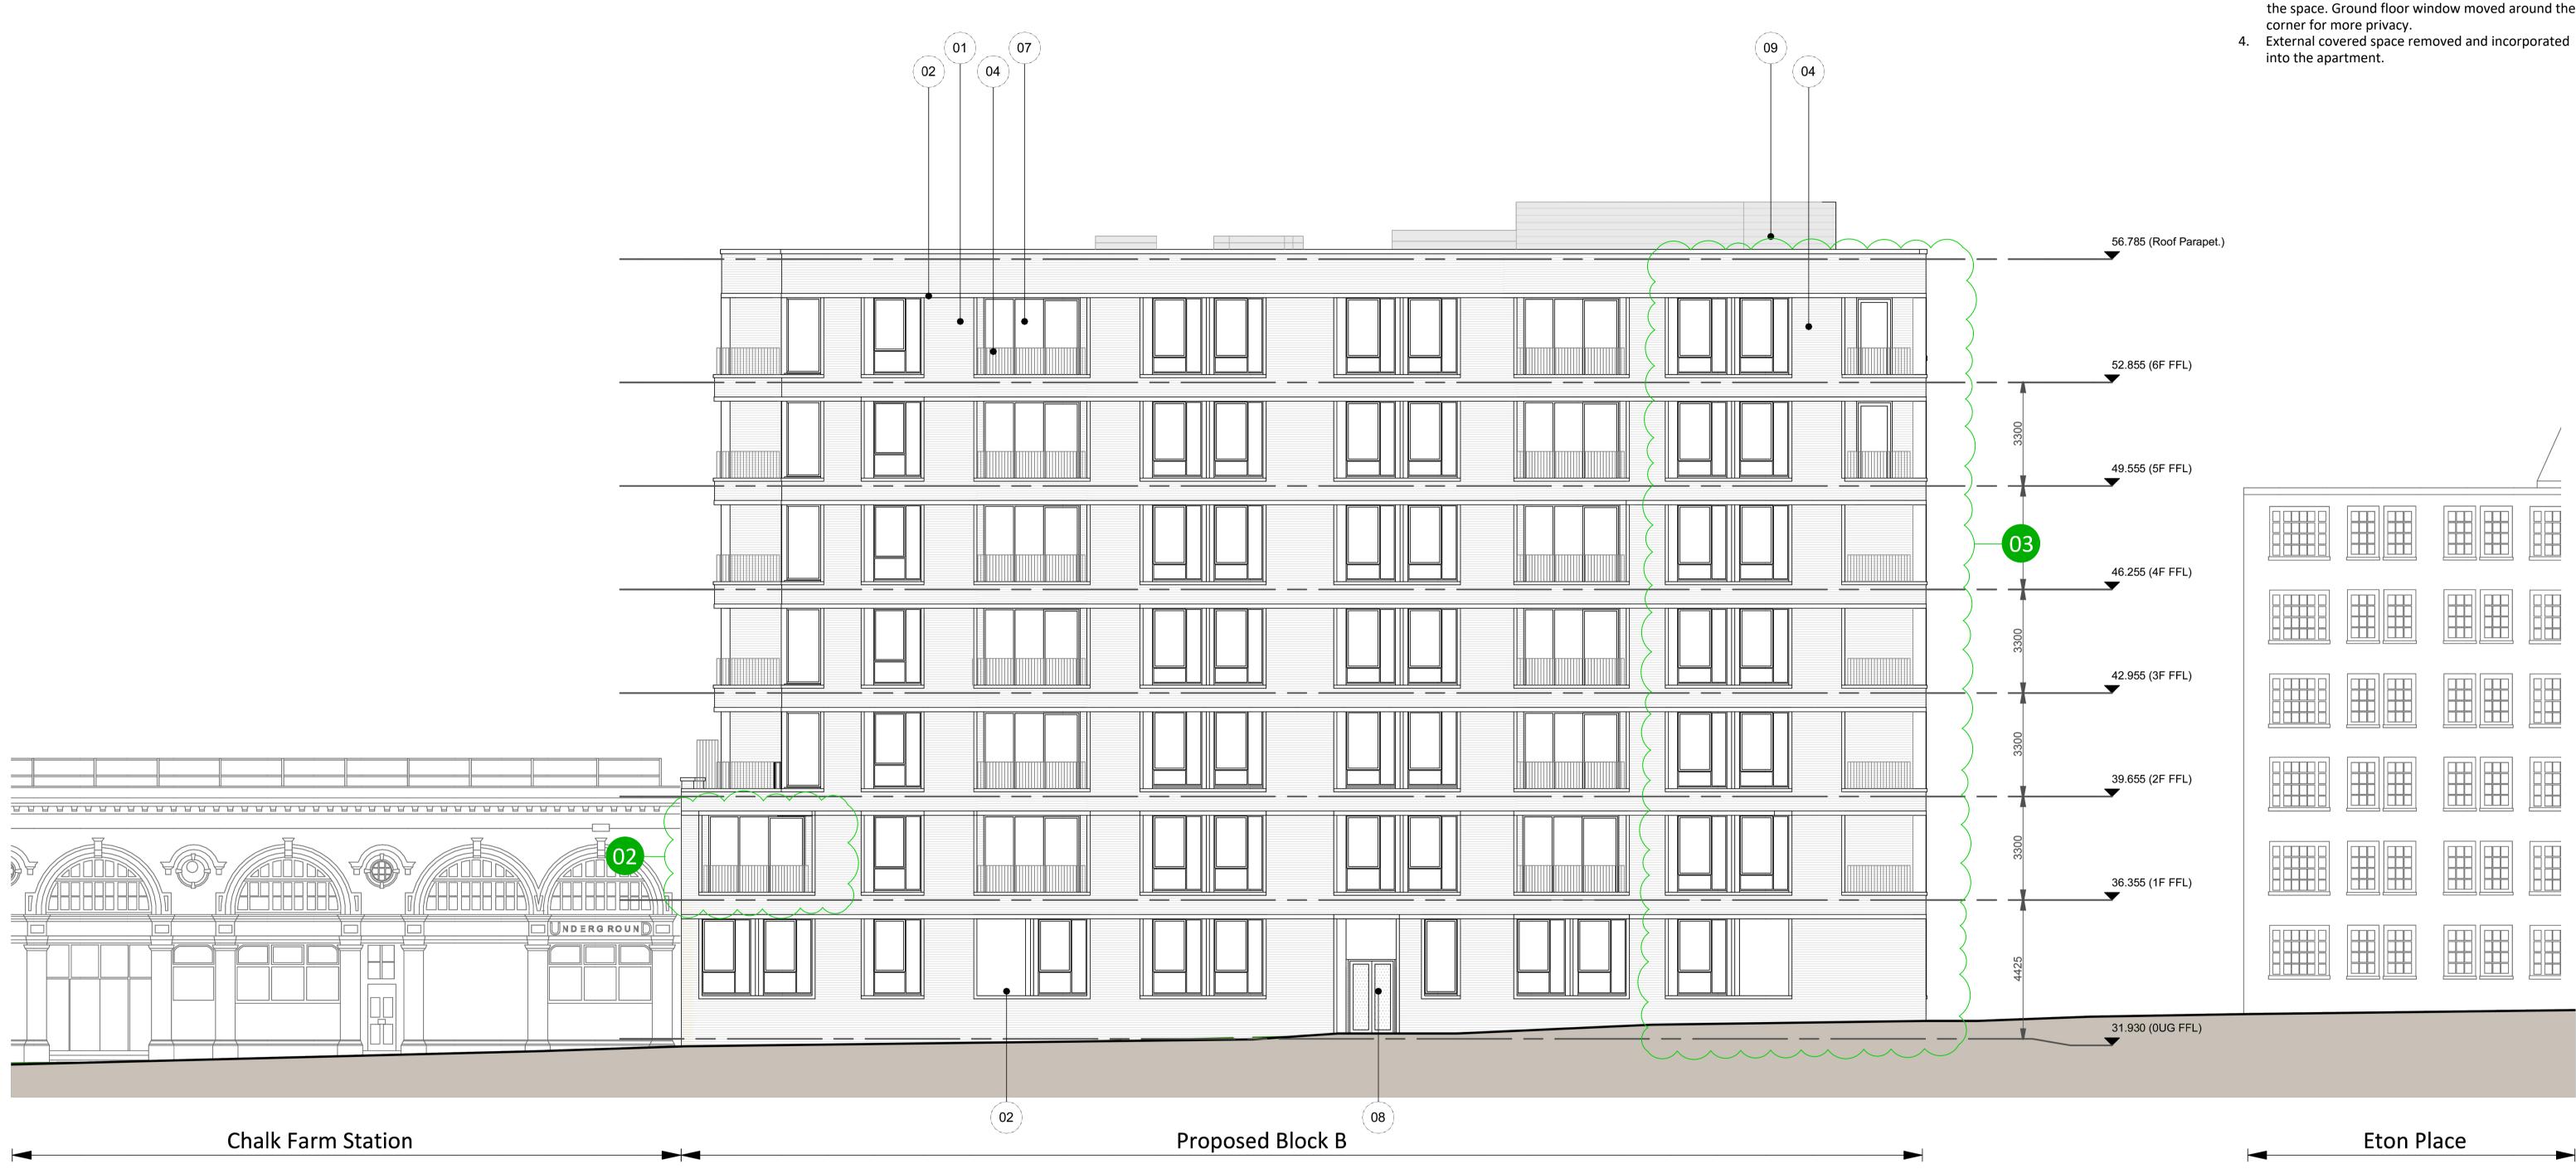

## **KEY AMENDMENTS**

- 1. Balcony set back from curved windows which allows clear views in and out, unobscured by balcony railings.
- 2. Balcony width increased to improve the amenity and outlook.
- 3. Balcony and window arrangement amended to match the architectural language at the corner on Adelaide Road. Balcony improved, corner balcony post removed, enhanced internal apartment space to the corner. Windows added to 5th and 6th floor to provide access to the balcony and allow light into the space. Ground floor window moved around the