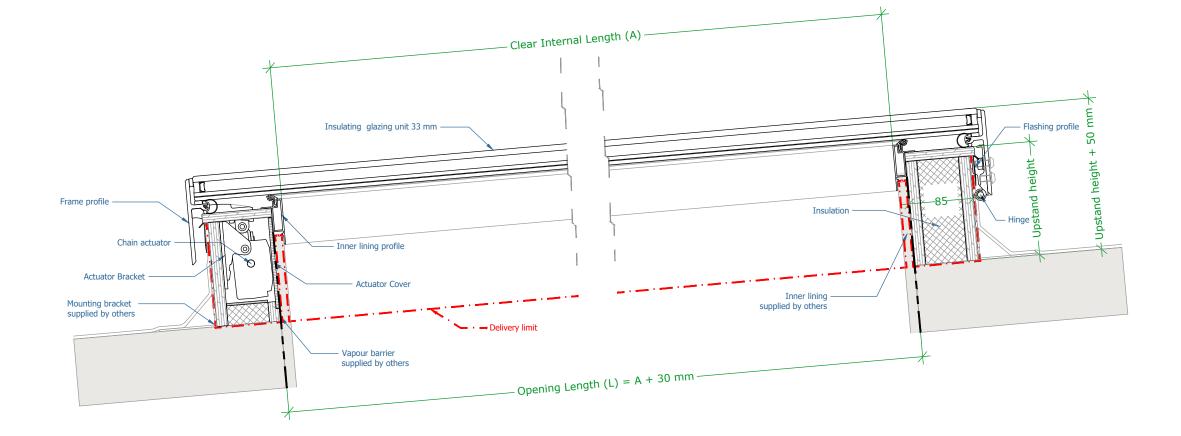

## Glass Systems

Project no.: --- Date: 01.12.2021

VELUX Modular Rooflight Skylight ID:

Monolight/Linearlight Venting - Double glazing Rev. date:

Cross Section VELUX International Scale: 1:5 Initials: KLo