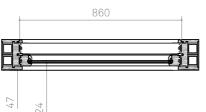

©1) PLAN, SECTION & ELEVATION - PROPOSED W2

| REV. | DATE       | DESCRIPTION                        | REV. | DATE | DESCRIPTION | '   |
|------|------------|------------------------------------|------|------|-------------|-----|
| -    | 21.06.2023 | Issued for Discharge of Conditions |      |      |             | ] ] |
|      |            |                                    |      |      |             |     |
|      |            |                                    |      |      |             |     |
|      |            |                                    |      |      |             |     |
|      |            |                                    |      |      |             |     |
|      |            |                                    |      |      |             |     |
|      |            |                                    |      |      |             |     |
|      |            |                                    |      |      |             |     |

NOTES:

1. ALL DIMENSIONS IN MM

2. THIS DRAWING TO BE READ IN CONJUNCTION WITH ALL RELEVANT CONTRACT DOCUMENTS

3. THIS DRAWING TO BE READ IN CONJUNCTION WITH ALL ENGINEER'S DRAWINGS

4. DO NOT SCALE FROM THIS DRAWING

PROJECT NAME: 15 LINDFIELD GARDENS FLAT 5

22-009 A901/-1:20 @A3