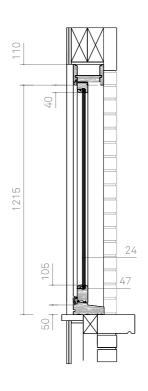

©1) PLAN, SECTION & ELEVATION - PROPOSED W2

| REV. | DATE       | DESCRIPTION                        | REV. | DATE | DESCRIPTION | '   |
|------|------------|------------------------------------|------|------|-------------|-----|
| -    | 21.06.2023 | Issued for Discharge of Conditions |      |      |             | ] ] |
|      |            |                                    |      |      |             |     |
|      |            |                                    |      |      |             |     |
|      |            |                                    |      |      |             |     |
|      |            |                                    |      |      |             |     |
|      |            |                                    |      |      |             |     |
|      |            |                                    |      |      |             |     |
|      |            |                                    |      |      |             |     |

NOTES:

1. ALL DIMENSIONS IN MM

2. THIS DRAWING TO BE READ IN CONJUNCTION WITH ALL RELEVANT CONTRACT DOCUMENTS

3. THIS DRAWING TO BE READ IN CONJUNCTION WITH ALL ENGINEER'S DRAWINGS

4. DO NOT SCALE FROM THIS DRAWING

PROJECT NAME: 15 LINDFIELD GARDENS FLAT 5

22-009 A901/-1:20 @A3