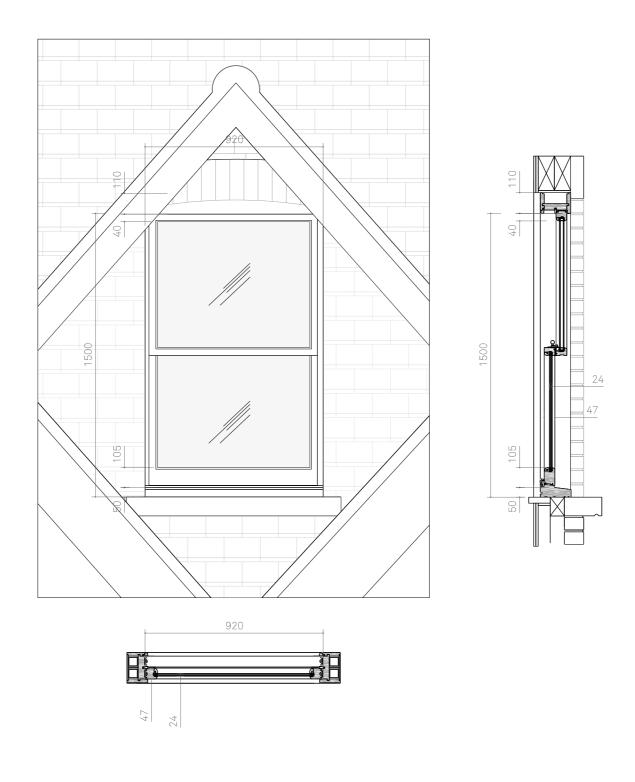

©1) PLAN, SECTION & ELEVATION - PROPOSED W1

| 0 0 | .1 0.2 | 0.5 | 1m |
|-----|--------|-----|----|
|     |        |     |    |

| R | V. DATE    | DESCRIPTION                        | REV. | DATE | DESCRIPTION | NOTES:                                                                                                                      |          | $\Lambda = \Lambda$  |               |                             |
|---|------------|------------------------------------|------|------|-------------|-----------------------------------------------------------------------------------------------------------------------------|----------|----------------------|---------------|-----------------------------|
|   | 21.06.2023 | Issued for Discharge of Conditions |      |      |             | 1. ALL DIMENSIONS IN MM 2. THIS DEAMING TO BE PEAD IN CONTUNCTION WITH ALL DELEVANT CONTRACT DOCUMENTS.                     | M        | ΔΙΔ                  | DRAWING NAME: | GLAZING SCHEDULE - W1       |
|   |            |                                    |      |      |             | 3. THIS DRAWING TO BE READ IN CONJUNCTION WITH ALL ENGINEER'S DRAWINGS                                                      |          |                      |               |                             |
|   |            |                                    |      |      |             | DO NOT SCALE FROM THIS DRAWING     S. REPORT ANY ERRORS, CONTRADICTIONS, AND OMISSIONS TO THE ARCHITECT AS SOON AS POSSIBLE | ARC      | HITECTS              |               |                             |
|   |            |                                    |      |      |             | KEY:                                                                                                                        | e:dan@ma | ata-architects.co.uk | PROJECT NAME: | 15 LINDFIELD GARDENS FLAT 5 |
|   |            |                                    |      |      |             | Existing structure                                                                                                          | t: 0     | 020 37948128         |               |                             |
|   |            |                                    |      |      |             | New structure                                                                                                               | JOB NO:  | 22-009               |               | 1000/                       |
|   |            |                                    |      |      |             |                                                                                                                             | SCALE:   | 1:20 @A3             | DRAWING NO:   | Δ900/-                      |
|   |            |                                    |      |      |             |                                                                                                                             | STATUS:  | CONSTRUCTION         |               | A300/                       |