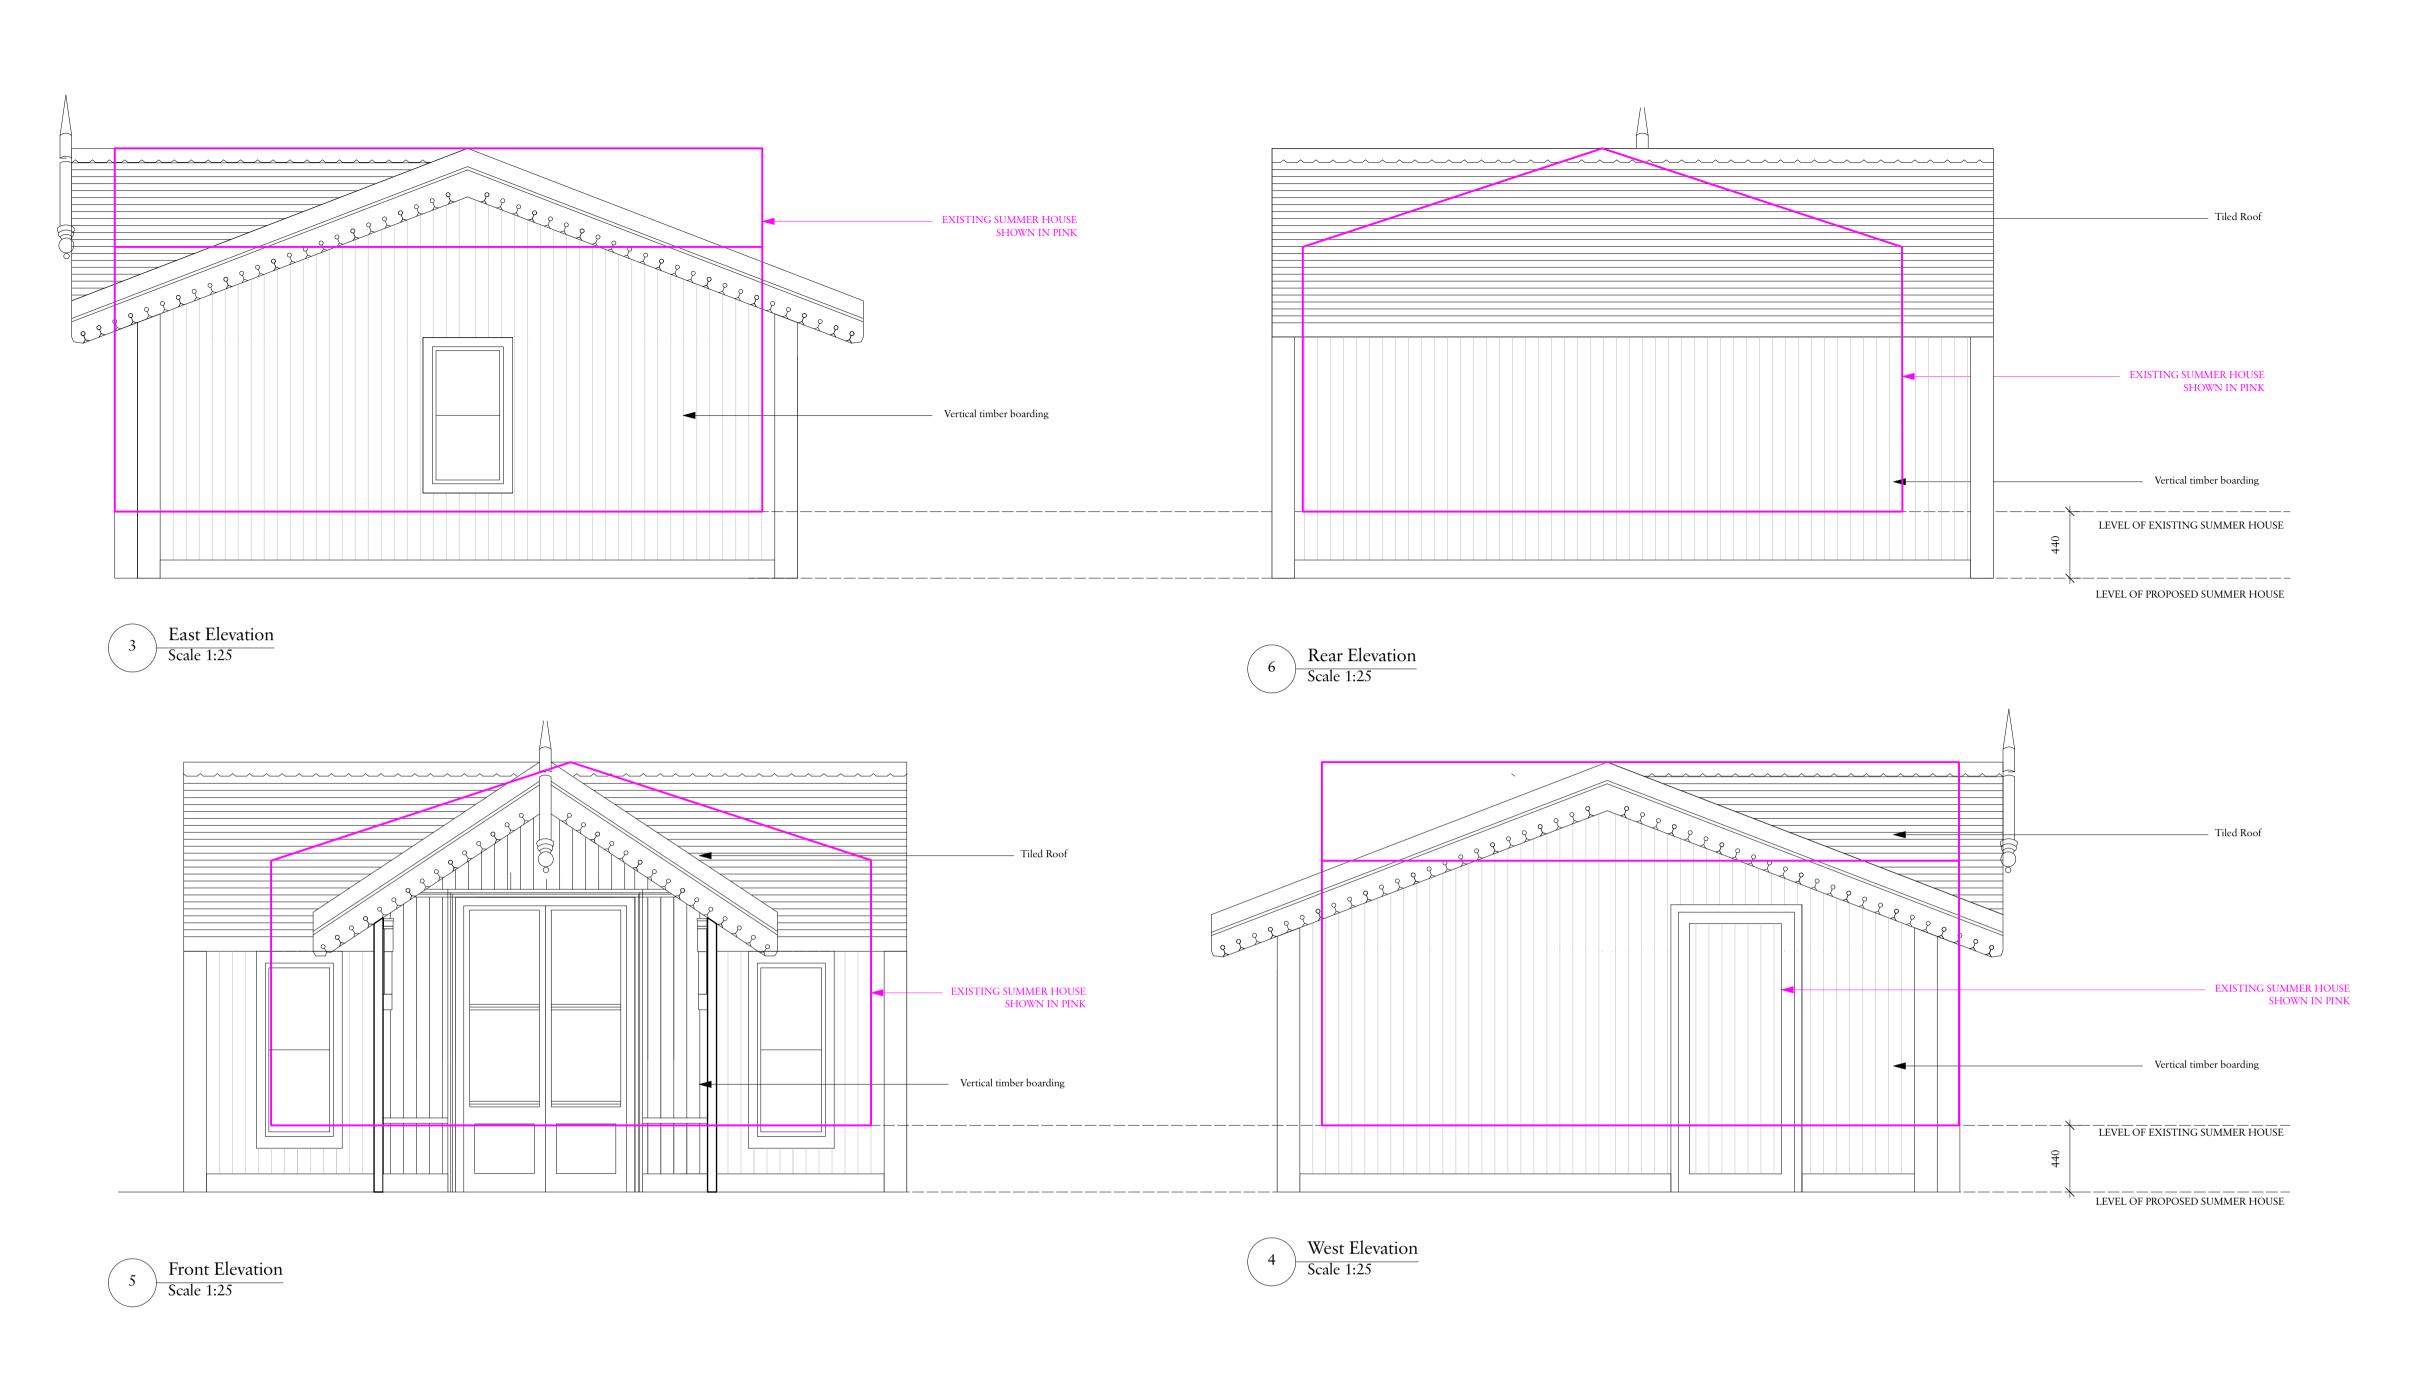

Shed and rear and side retaining wallsretained

EXISTING SUMMER HOUSE

SHOWN IN PINK

+ 47.82

47.69

+ 47.40

+ 47.20

Jacobson got

47.56

<sup>+</sup>47.12

Scale 1:25
Summer House Plan
7

+ 47.32

Important note

A 28/06/2023

Rev Date Details

Charlton Brown
Architecture & Interiors