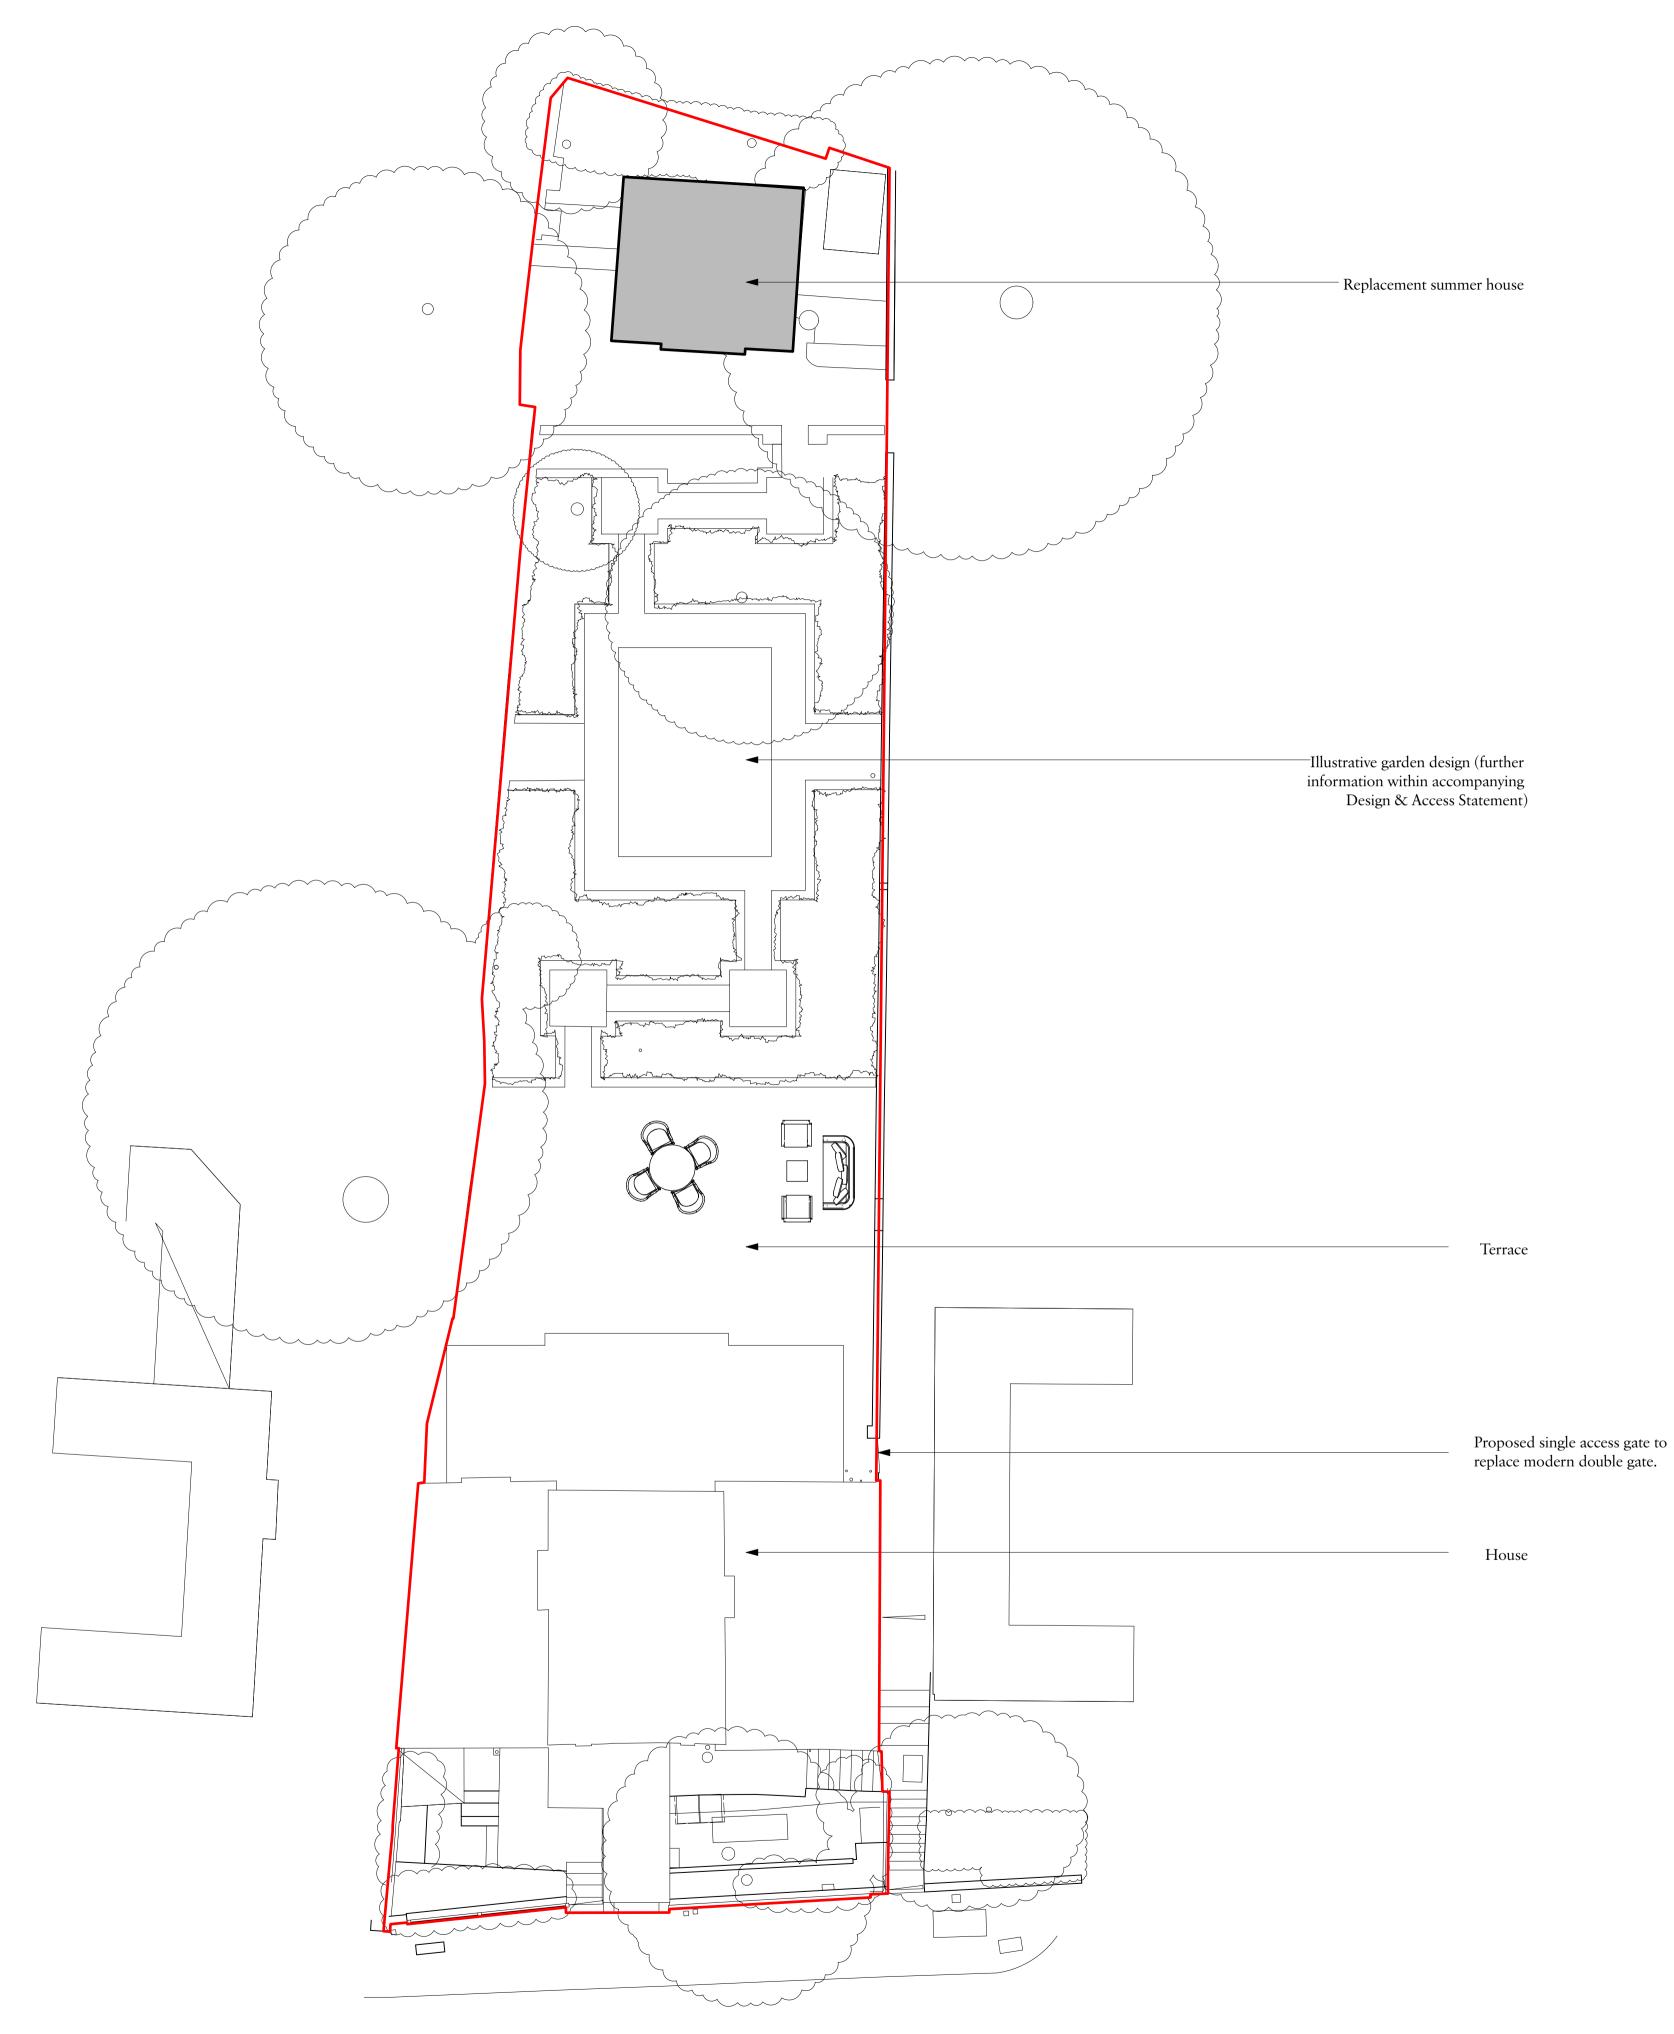

## Charlton Brown Architecture & Interiors

The Belvedere, 2 Back Lane, Hampstead, London, NW3 1HLTelephone+44(0)20 7794 1234Emailoffice@charltonbrown.comWebsitewww.charltonbrown.com

Client Polly Samson Project 49 Downshire Hill Drawing Title Proposed Site Plan Date Drawn Checked 20/12/2022 AN SI Scale 1:100 Issue Status Planning Project Number 2 2 0 0 5 Drawing Number Revision 00-002 А