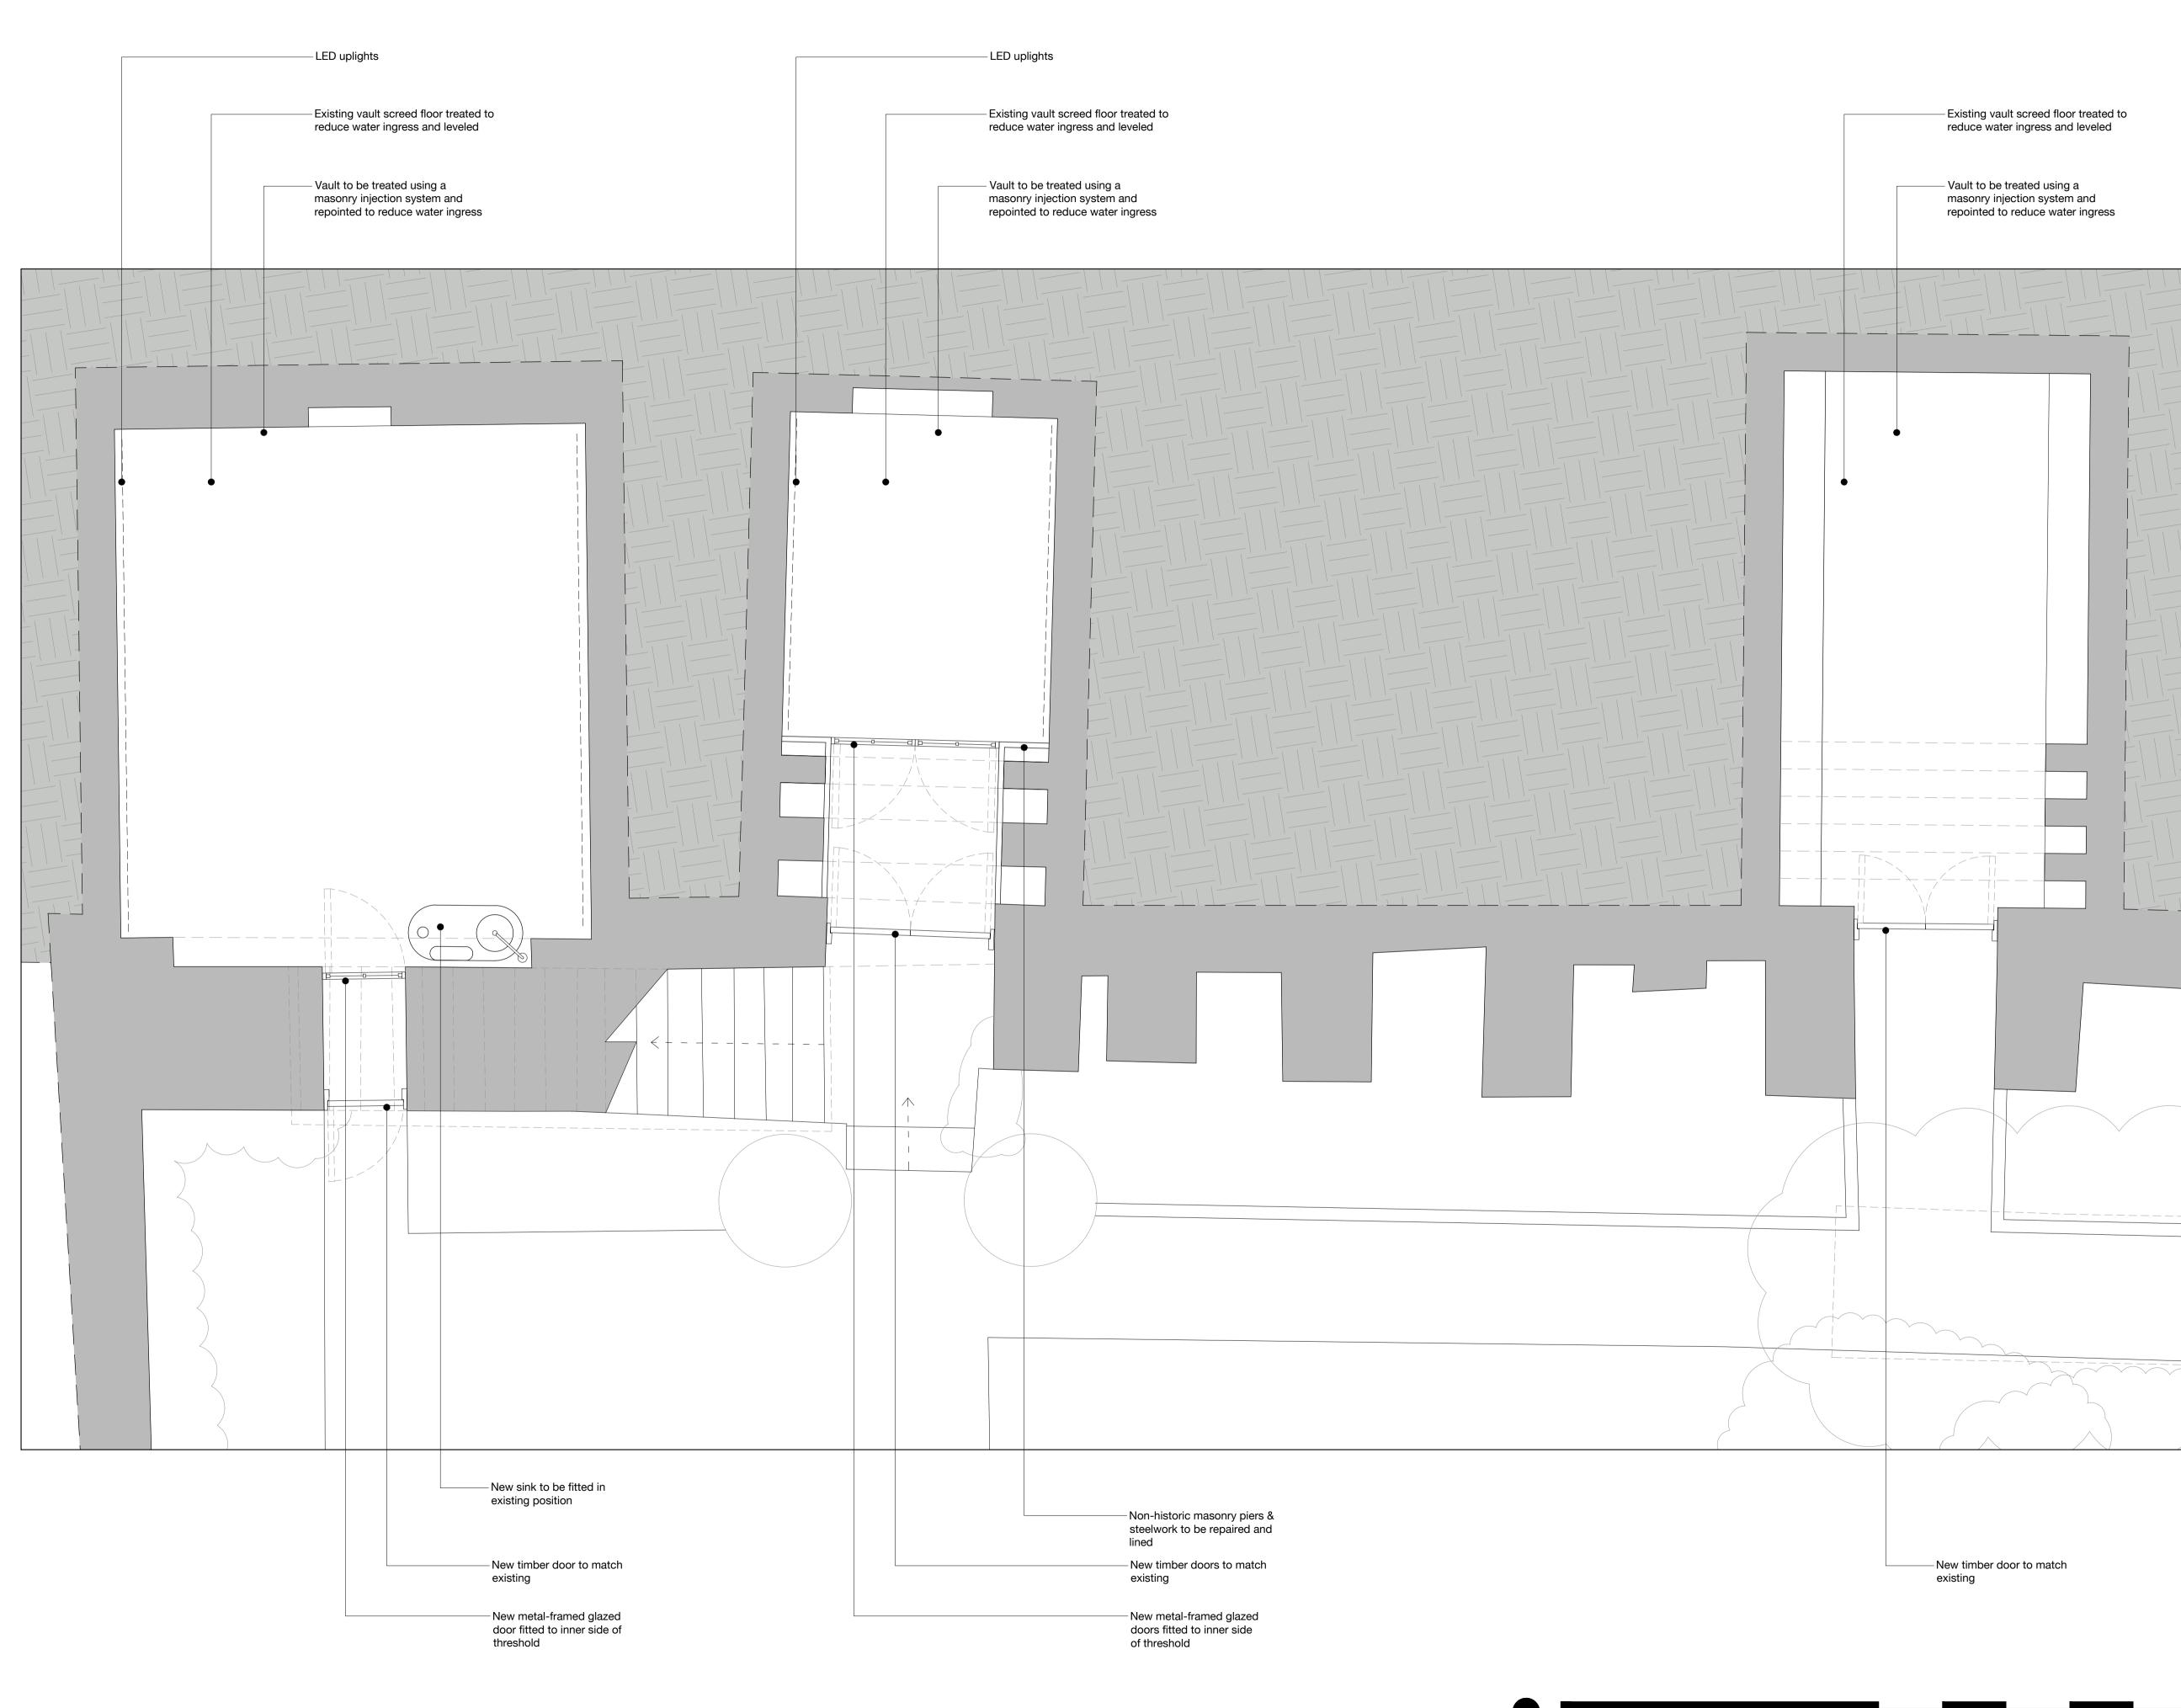

# drawing title PROPOSED PLANS LOWER GARDEN VAULT status PLANNING scale 1:50 @A3

P01 01.06.23 ISSUED FOR PLANNING & LBC

amendment

| FS PLAN  |             |          |
|----------|-------------|----------|
|          | drawing no. | revision |
| 1:25 @A1 | 028         |          |
|          | 020         | FU       |
|          |             |          |

SODA

London W1D 4HX

1 Bourchier Street

sodastudio.co.uk

studio@sodastudio.co.uk

5m job no. A482

- GENERAL NOTES1 All dimensions to be checked on site.2 Use figured dimensions only. Queries to be directed to the
- Architect. 3 Refer to Structural Engineer's drawings for details relating to
- structure
  Any discrepancies between the Architect's drawings and those by any other party to be reported immediately.
  All drawings are **not** for construction unless explicitly marked for
- this purpose.