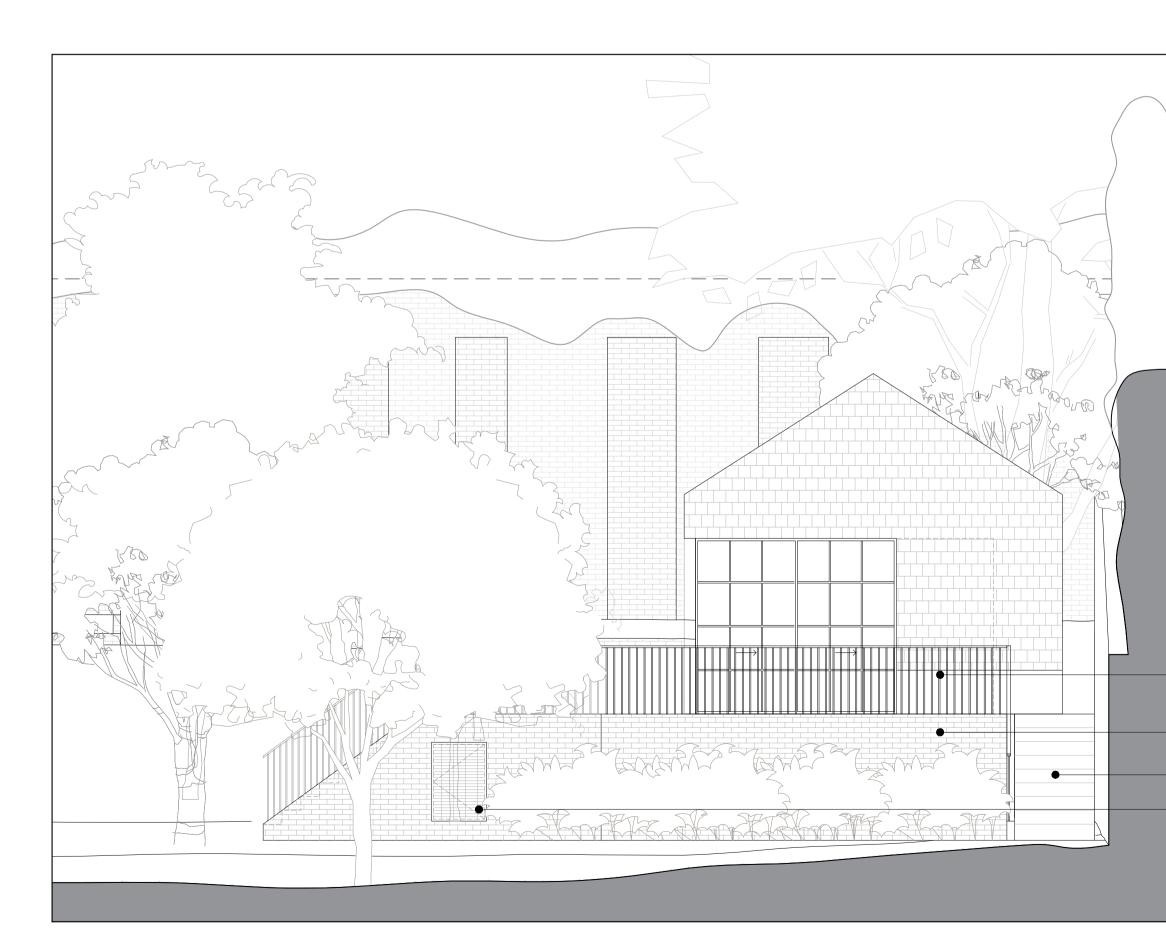

### NOTES

DRAWINGS BASED ON SURVEY INFORMATION RECEIVED FROM MSA ON 07/10/2022 TREES IN LOWER GARDEN BASED ON SURVEY INFORMATION RECEIVED FROM SJ STEPHENS ASSOCIATES ON 09/02/2023

KEY PLAN

KEY

 $\square \square$ 

EXISTING WALLS

PROPOSED WALLS

rev

0

P01 01.06.23 ISSUED FOR PLANNING & LBC

date

SODA 1 Bourchier Street London W1D 4HX

studio@sodastudio.co.uk sodastudio.co.uk

job title NO. 4 THE GROVE

| drawing title<br>PROPOSED ELEVATIONS<br>LOWER GARDEN ELEVATIONS SOUTH |                    |             |          |
|-----------------------------------------------------------------------|--------------------|-------------|----------|
| status                                                                | PLANNING           | drawing no. | revision |
| scale                                                                 | 1:100 @A3 1:50 @A1 | 057         | P01      |
| job no.                                                               | A482               | 057         | FUI      |