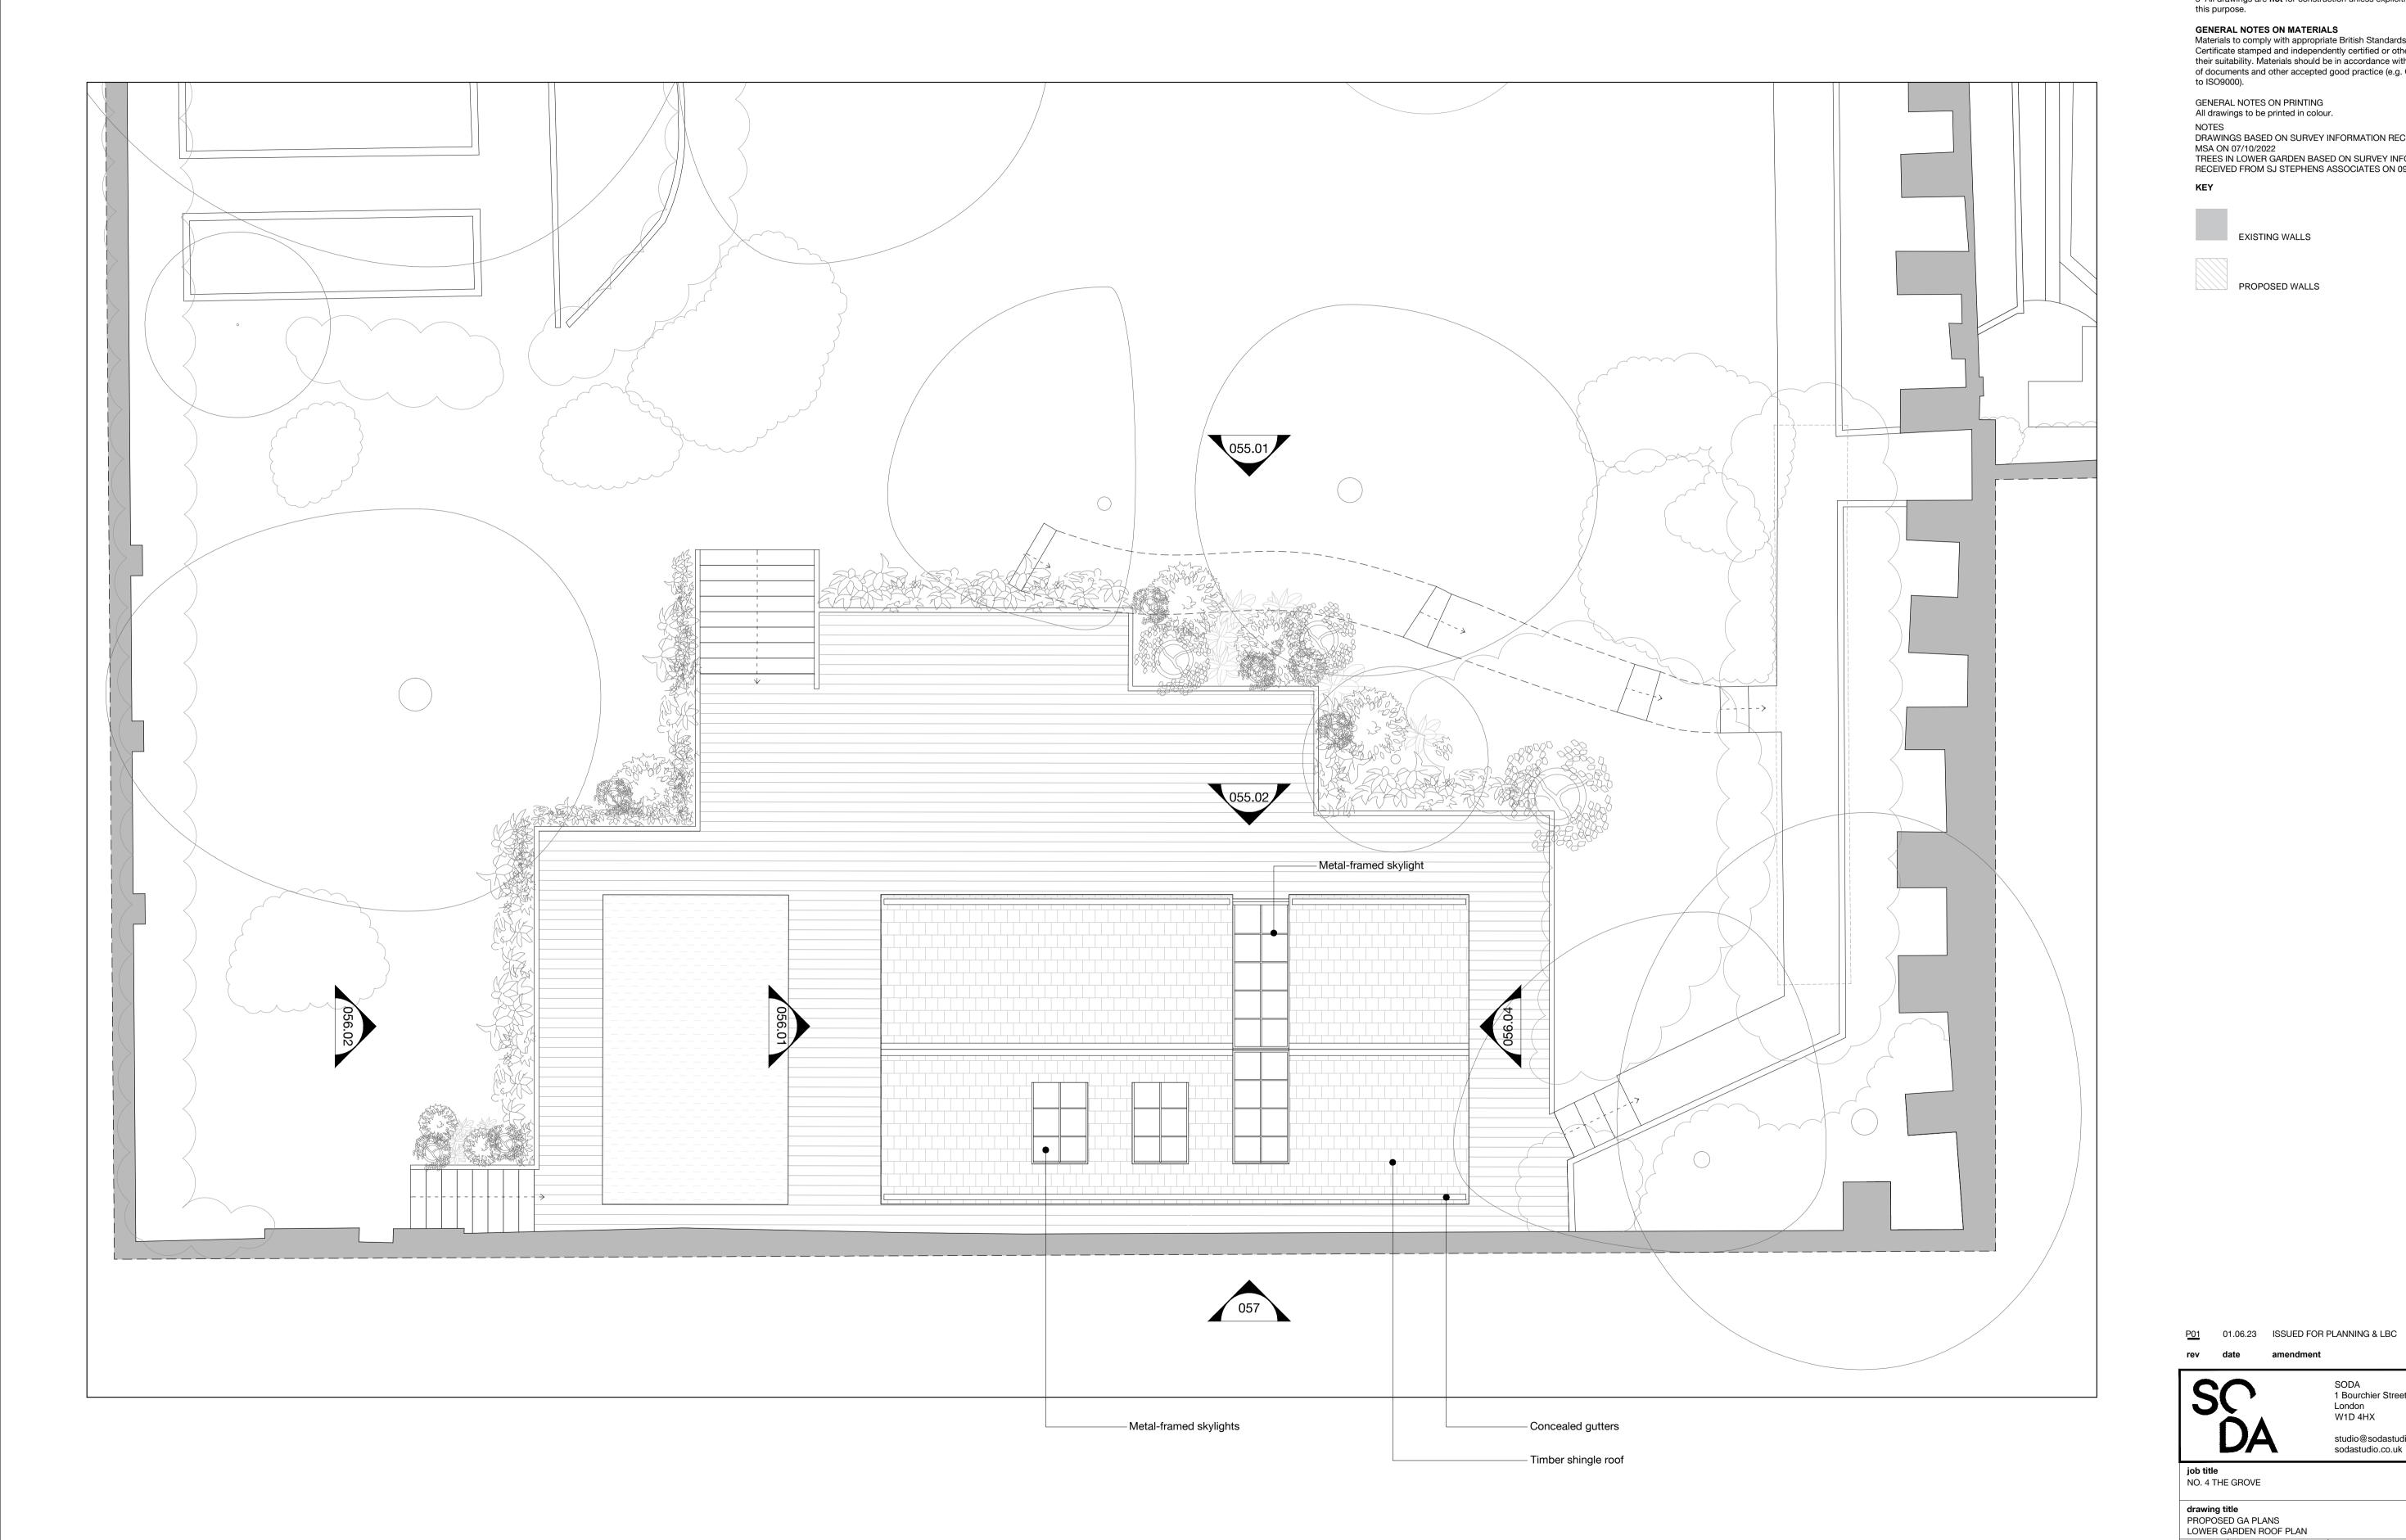

EXISTING WALLS

PROPOSED WALLS

date

SODA 1 Bourchier Street London W1D 4HX

studio@sodastudio.co.uk sodastudio.co.uk

job title NO. 4 THE GROVE

10m

drawing title PROPOSED GA PLANS LOWER GARDEN ROOF PLAN status PLANNING drawing no. revision scale 1:100 @A3 1:50 @A1 027 P01 job no. A482