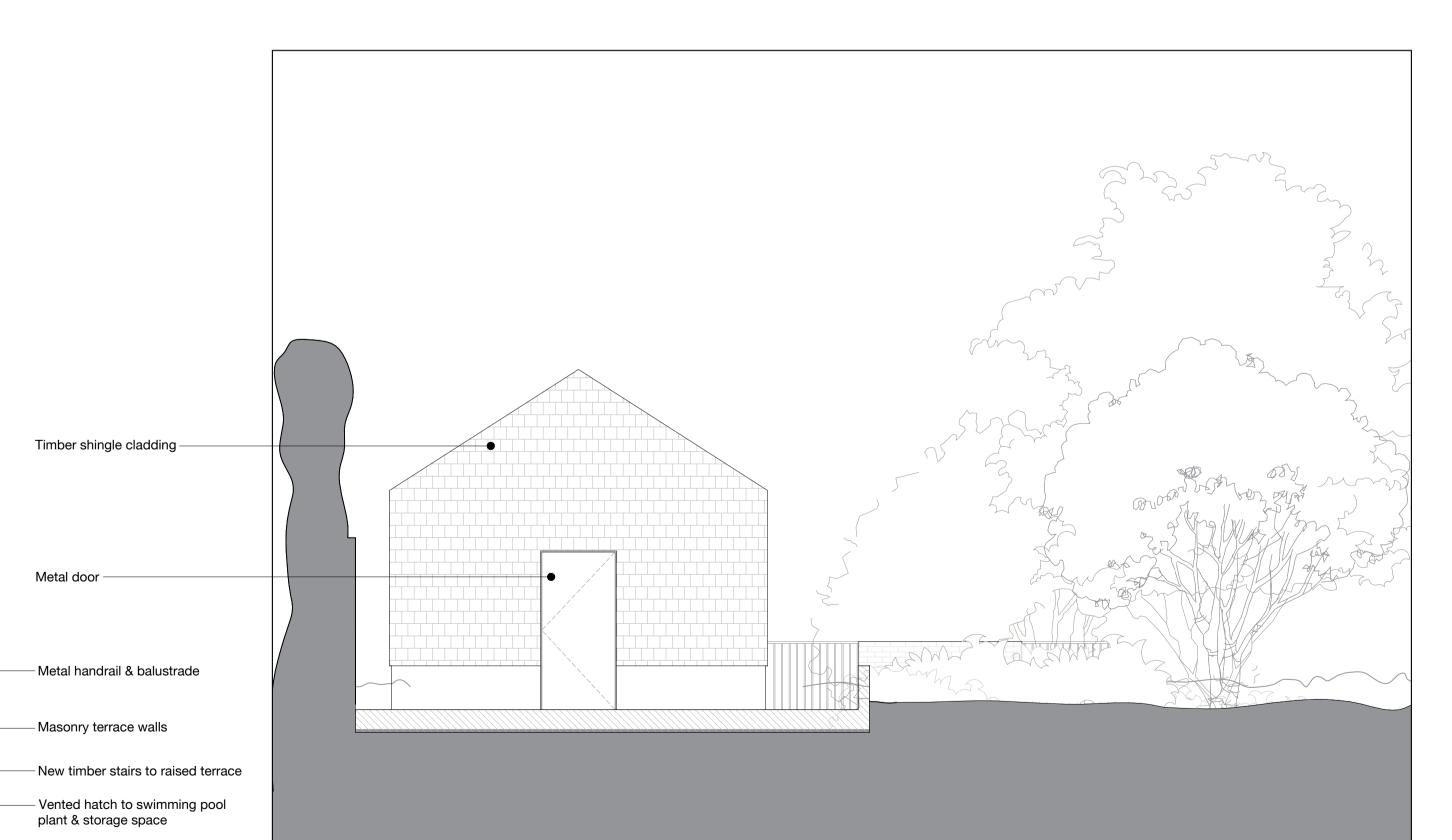

### NOTES

DRAWINGS BASED ON SURVEY INFORMATION RECEIVED FROM MSA ON 07/10/2022 TREES IN LOWER GARDEN BASED ON SURVEY INFORMATION RECEIVED FROM SJ STEPHENS ASSOCIATES ON 09/02/2023

KEY PLAN

KEY

 $\square \square$ 

EXISTING WALLS

PROPOSED WALLS

rev

0

P01 01.06.23 ISSUED FOR PLANNING & LBC

date

SODA 1 Bourchier Street London W1D 4HX

studio@sodastudio.co.uk sodastudio.co.uk

job title NO. 4 THE GROVE

| drawing title<br>PROPOSED ELEVATIONS<br>LOWER GARDEN ELEVATIONS SOUTH |                    |             |          |
|-----------------------------------------------------------------------|--------------------|-------------|----------|
| status                                                                | PLANNING           | drawing no. | revision |
| scale                                                                 | 1:100 @A3 1:50 @A1 | 057         | P01      |
| job no.                                                               | A482               | 057         | FUI      |