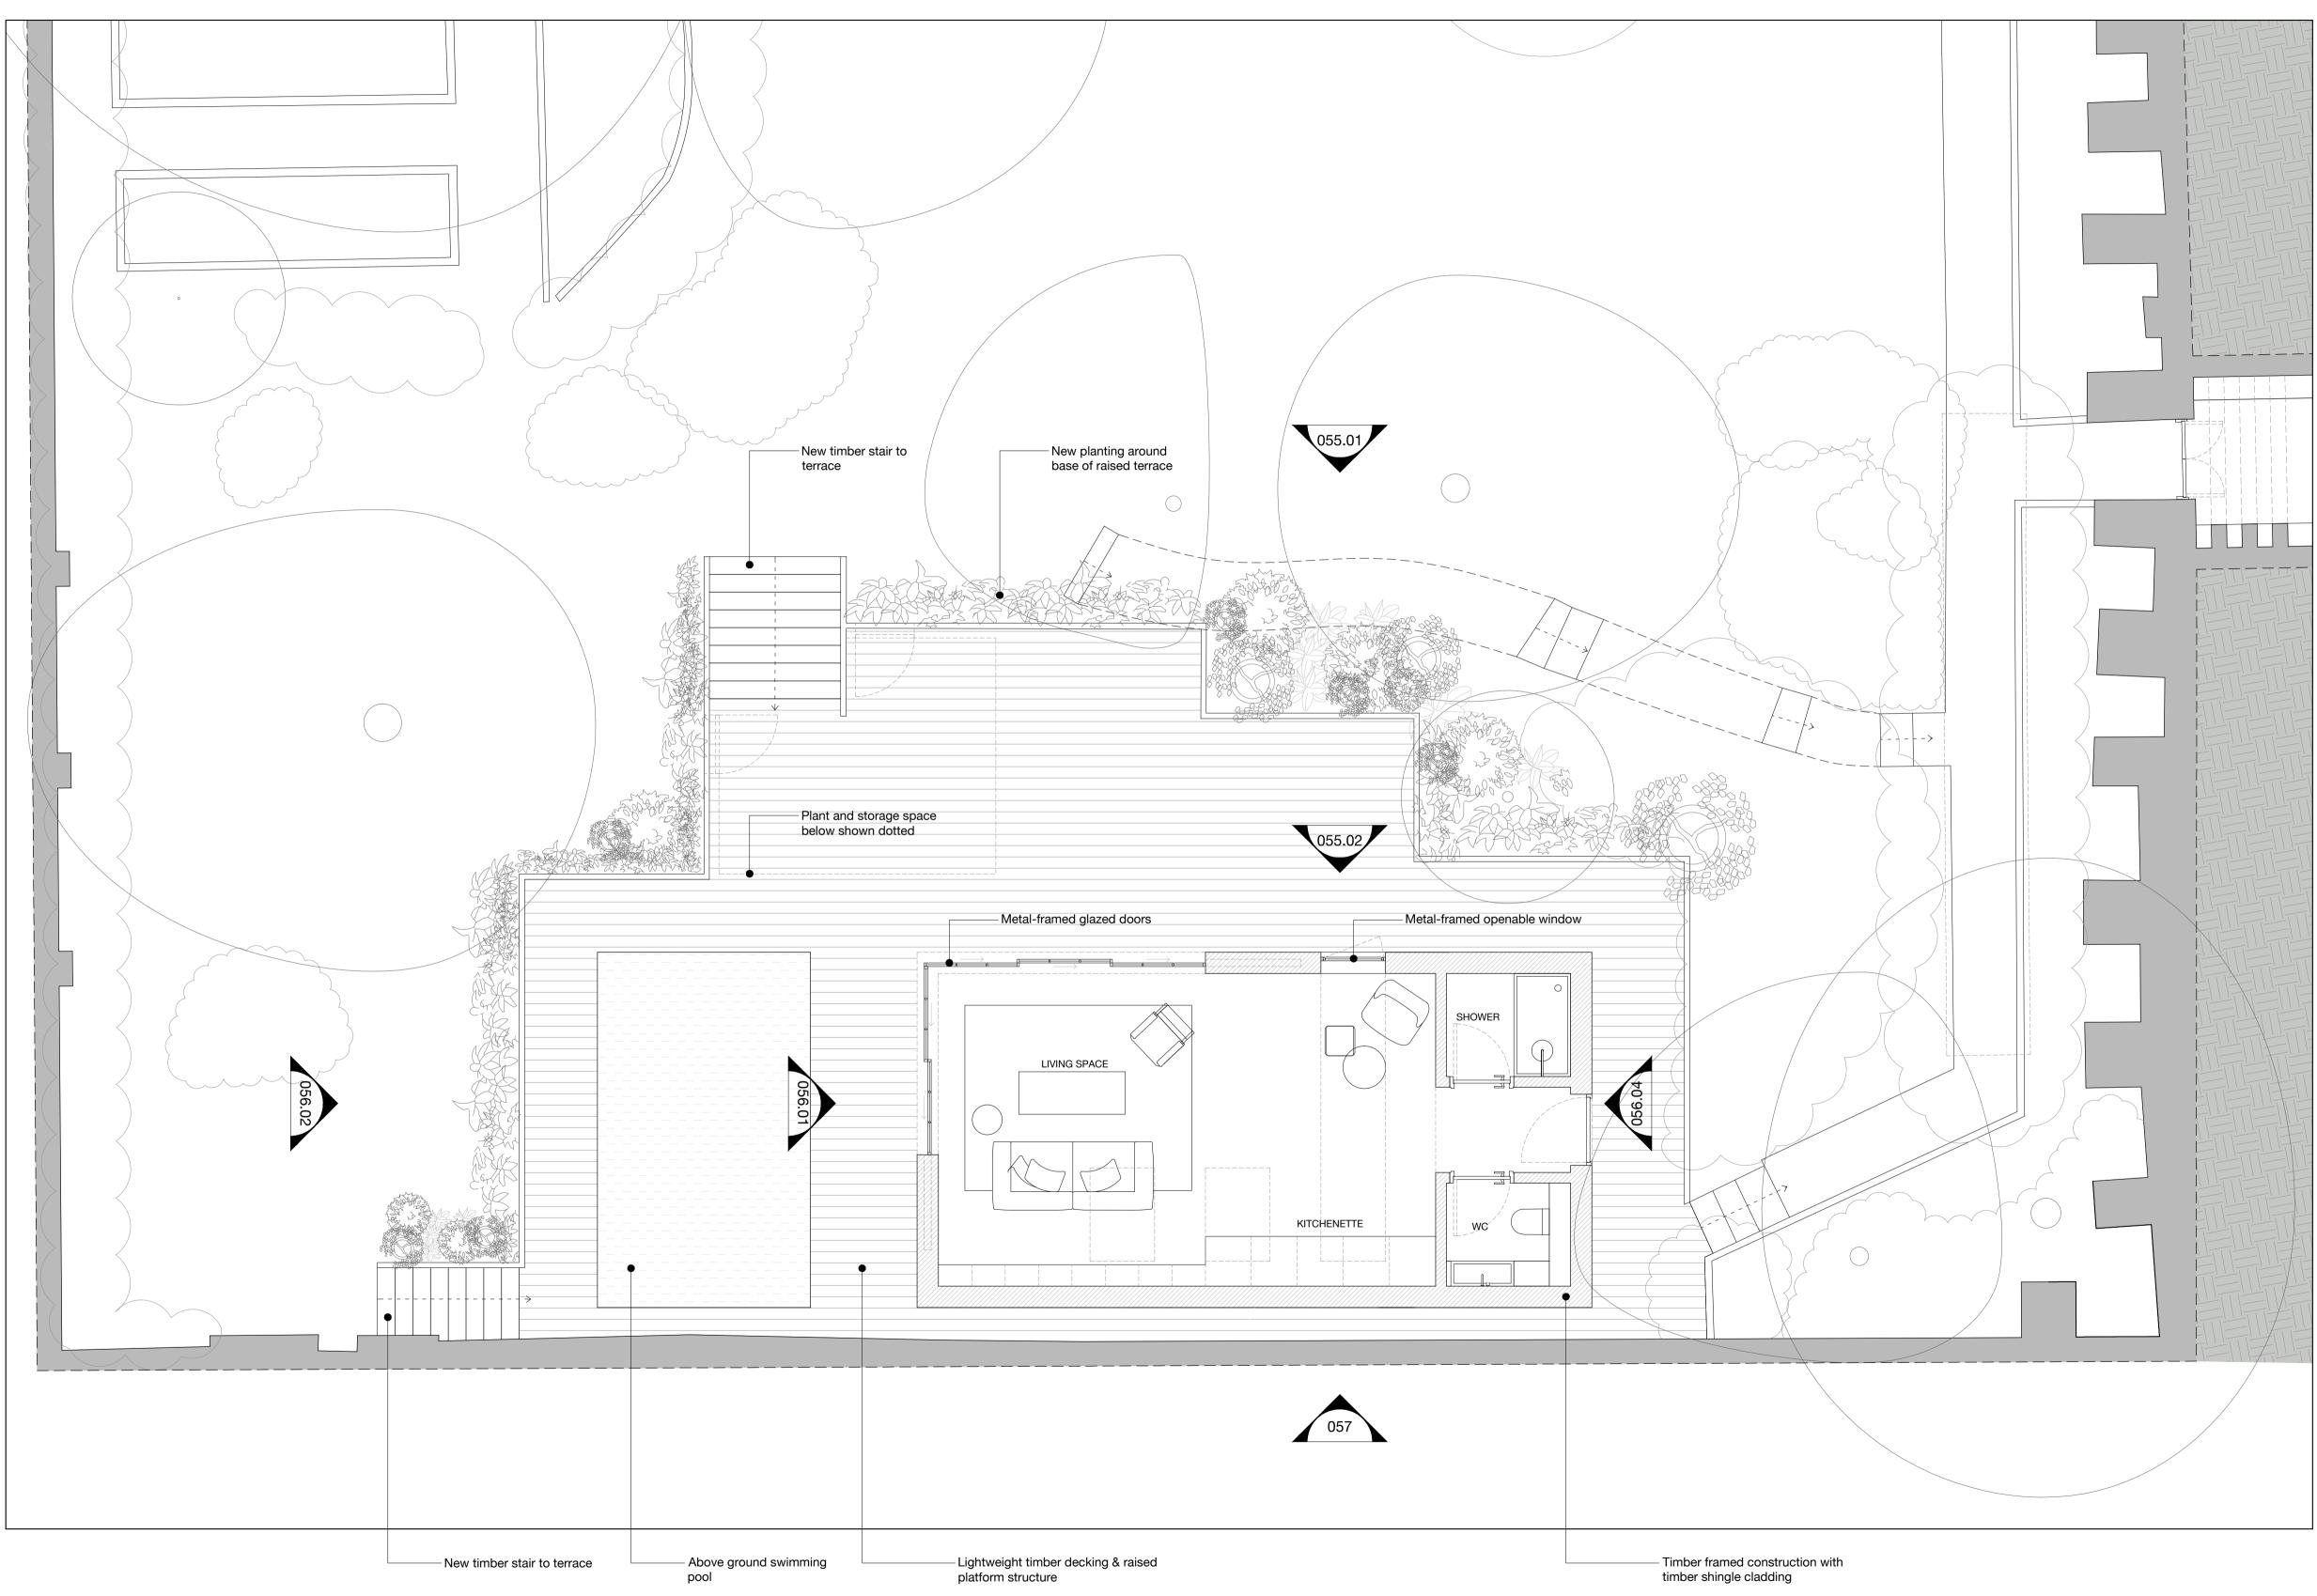

# drawing title PROPOSED PLANS LOWER GARDEN VAULT status PLANNING scale 1:50 @A3

P01 01.06.23 ISSUED FOR PLANNING & LBC

amendment

| FS PLAN  |             |          |
|----------|-------------|----------|
|          | drawing no. | revision |
| 1:25 @A1 | 028         |          |
|          | 020         | FU       |
|          |             |          |

SODA

London W1D 4HX

1 Bourchier Street

sodastudio.co.uk

studio@sodastudio.co.uk

5m job no. A482

- GENERAL NOTES1 All dimensions to be checked on site.2 Use figured dimensions only. Queries to be directed to the
- Architect. 3 Refer to Structural Engineer's drawings for details relating to
- structure
  Any discrepancies between the Architect's drawings and those by any other party to be reported immediately.
  All drawings are **not** for construction unless explicitly marked for
- this purpose.

### NOTES

DRAWINGS BASED ON SURVEY INFORMATION RECEIVED FROM MSA ON 07/10/2022 TREES IN LOWER GARDEN BASED ON SURVEY INFORMATION RECEIVED FROM SJ STEPHENS ASSOCIATES ON 09/02/2023

KEY PLAN

– Hedge on boundary line shown

 Assumed line of boundary wall shown dotted

KEY

PROPOSED WALLS

P01 01.06.23 ISSUED FOR PLANNING & LBC

date

SODA 1 Bourchier Street London W1D 4HX

studio@sodastudio.co.uk sodastudio.co.uk

job title NO. 4 THE GROVE