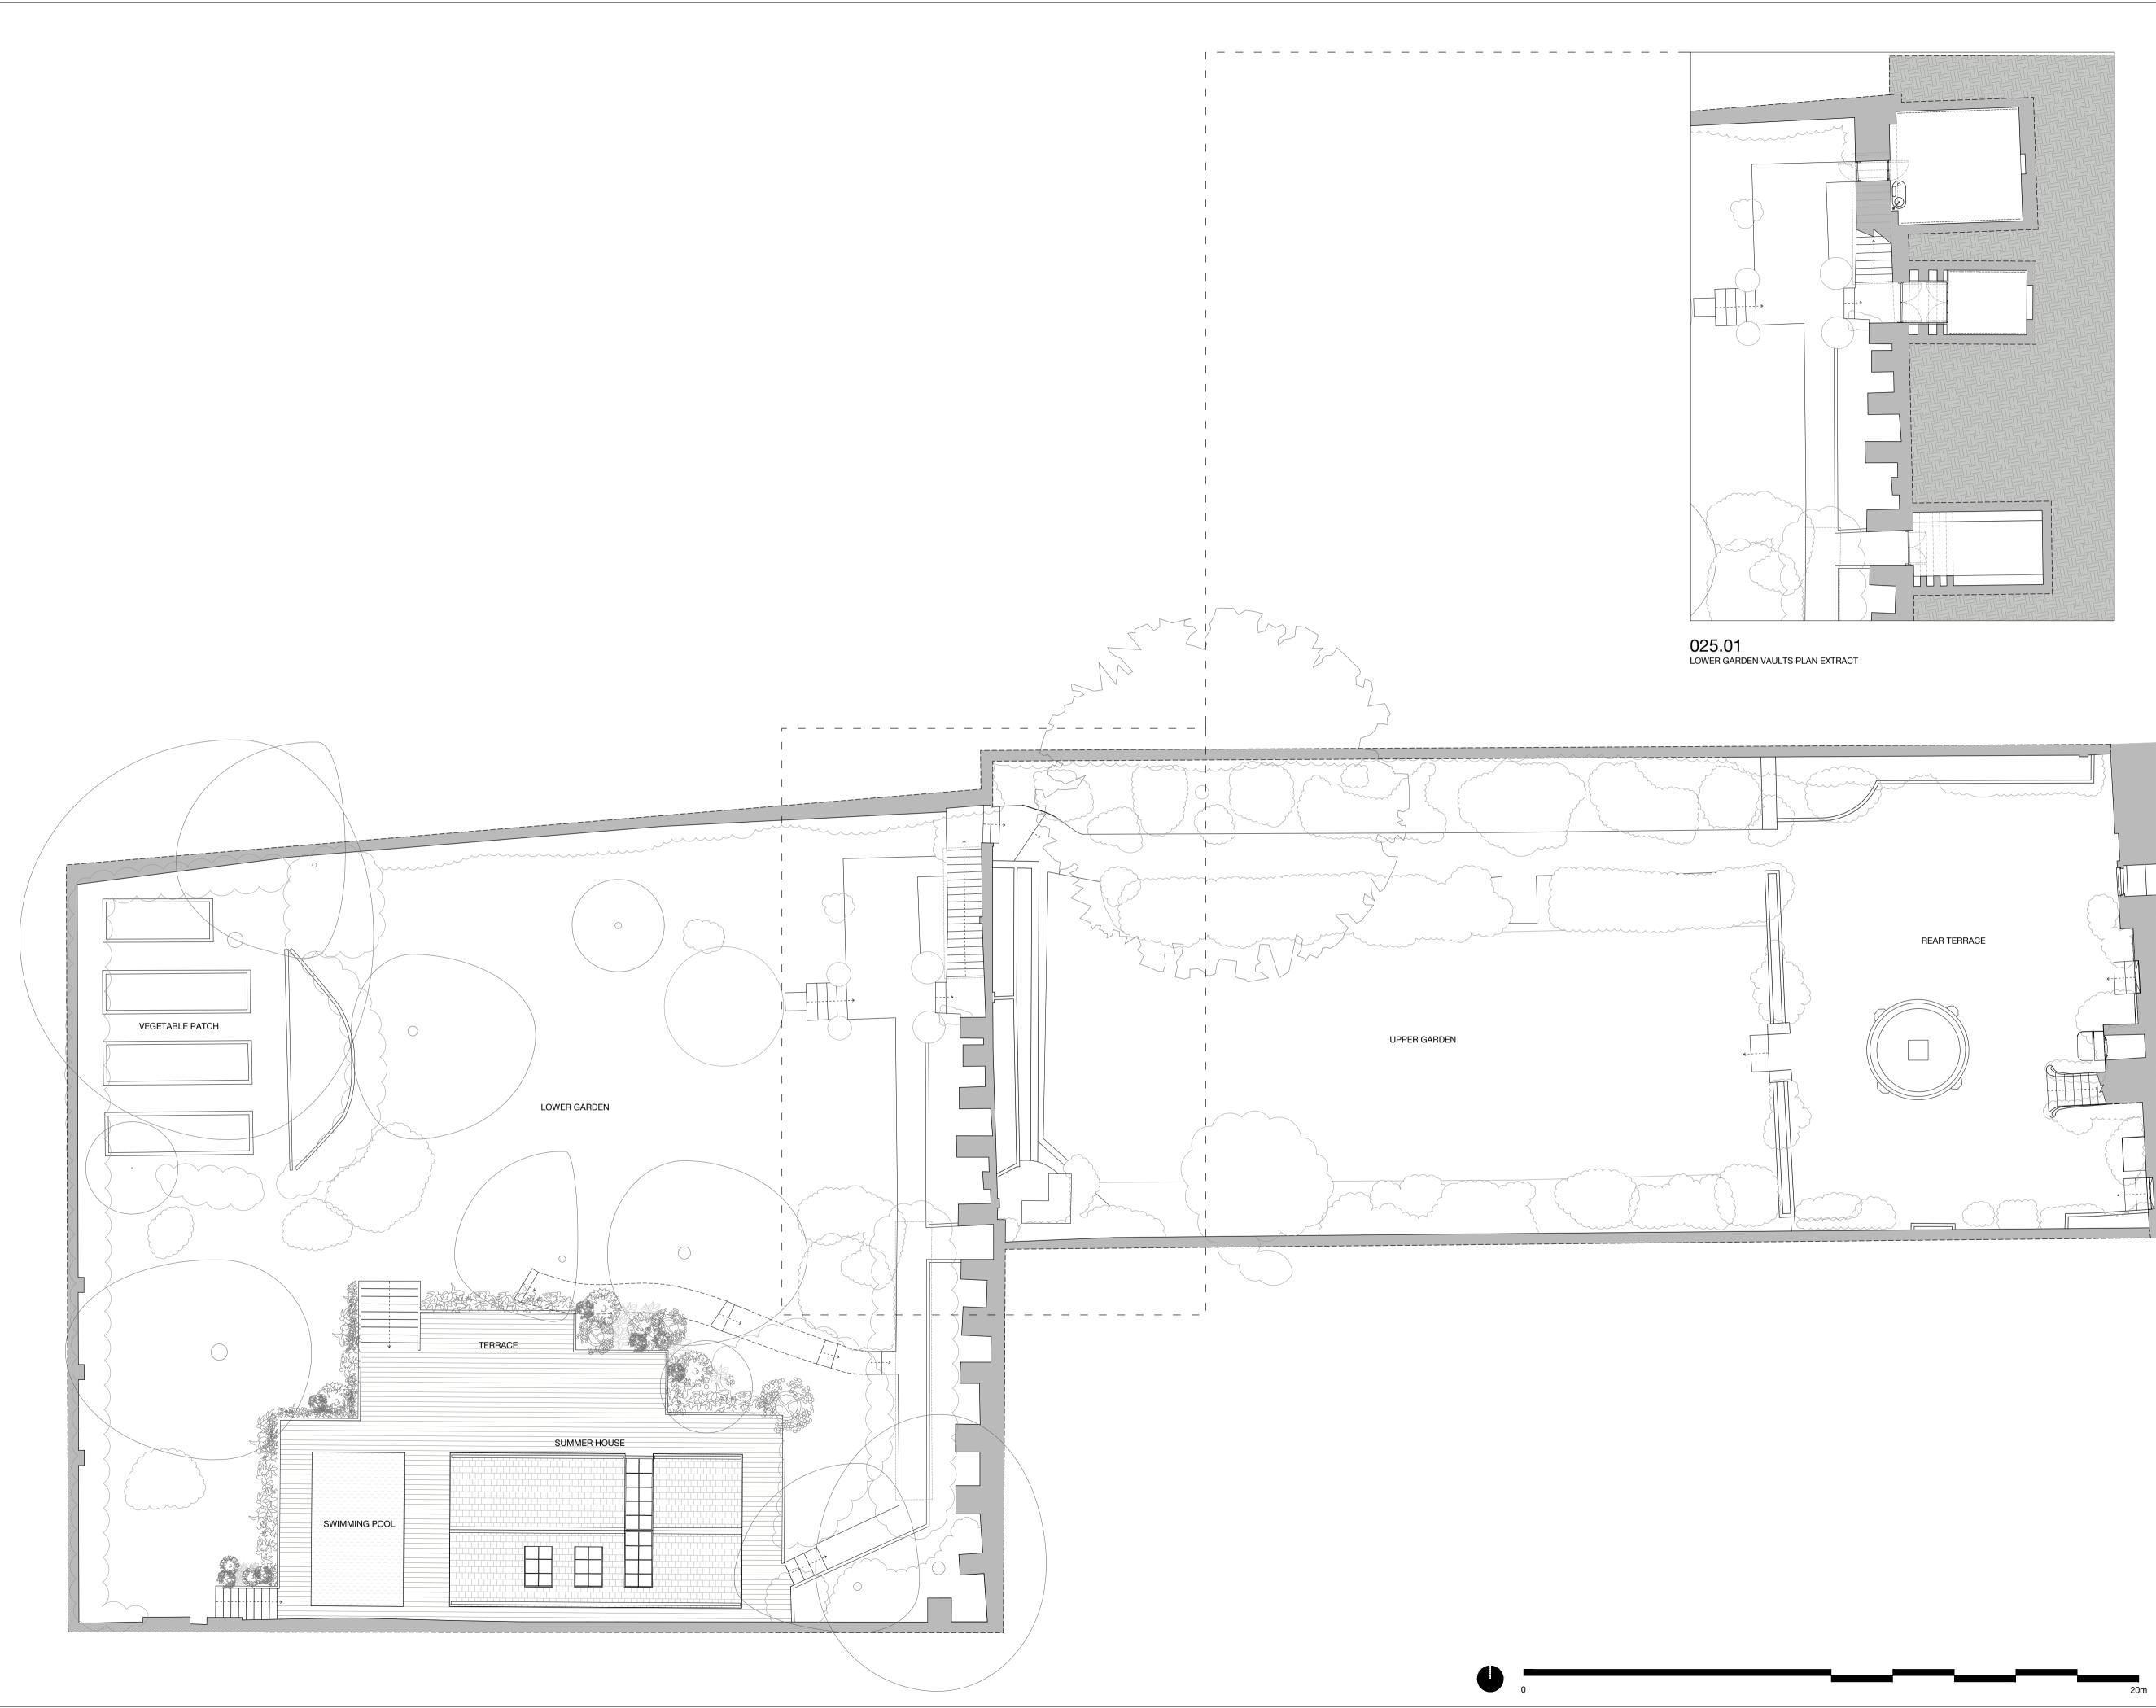

GENERAL NOTES ON PRINTING All drawings to be printed in colour.

NOTES

DRAWINGS BASED ON SURVEY INFORMATION RECEIVED FROM MSA ON 07/10/2022 TREES IN LOWER GARDEN BASED ON SURVEY INFORMATION RECEIVED FROM SJ STEPHENS ASSOCIATES ON 09/02/2023

EXISTING WALLS

PROPOSED WALLS

01.06.23 ISSUED FOR PLANNING & LBC

SODA 1 Bourchier Street London W1D 4HX

studio@sodastudio.co.uk sodastudio.co.uk

job title NO. 4 THE GROVE

# drawing title

| PROPOSED GA PLANS<br>LOWER GARDEN LANDSCAPE PLAN |                     |             |          |
|--------------------------------------------------|---------------------|-------------|----------|
| status                                           | PLANNING            | drawing no. | revision |
| scale                                            | 1:200 @A3 1:100 @A1 | 025         | P01      |
| job no.                                          | A482                | 025         | FUI      |