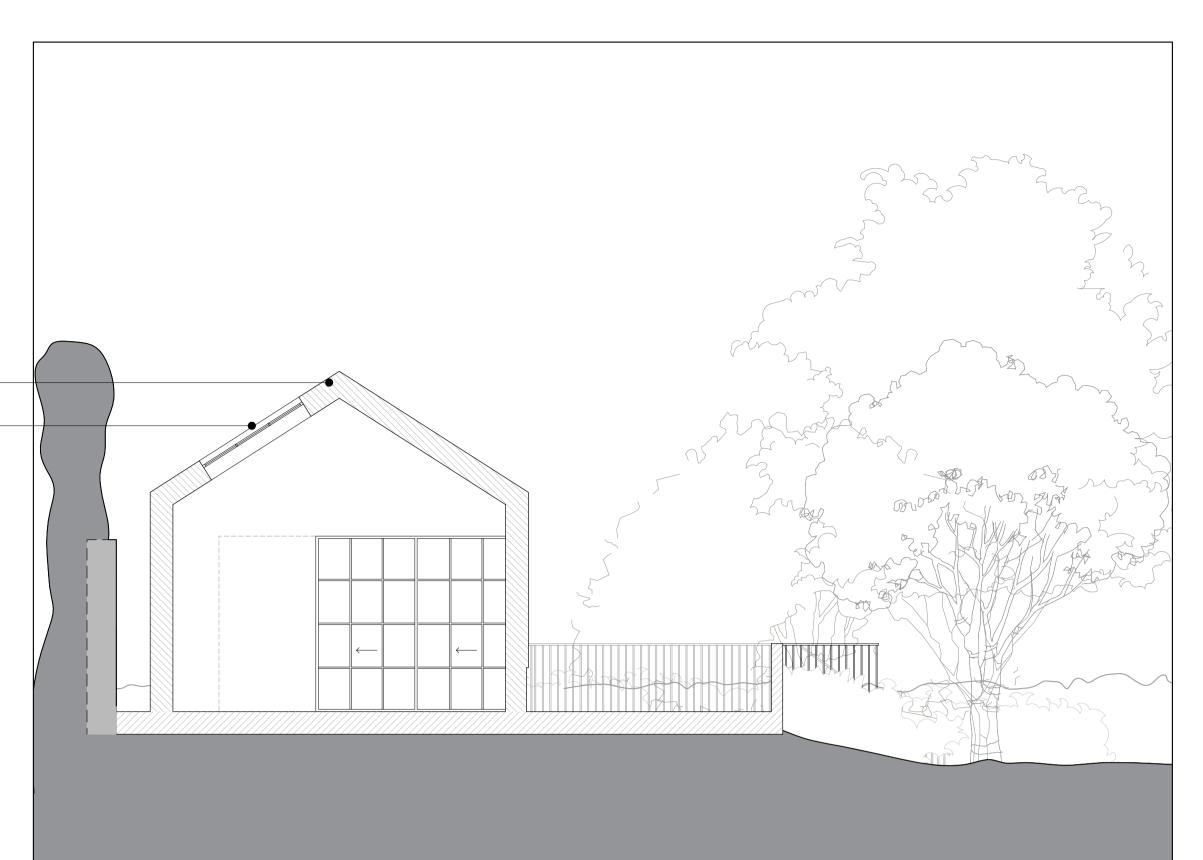

| PROPOS  | drawing title<br>PROPOSED ELEVATIONS<br>LOWER GARDEN ELEVATIONS NORTH |             |          |
|---------|-----------------------------------------------------------------------|-------------|----------|
| status  | PLANNING                                                              | drawing no. | revision |
| scale   | 1:100 @A3 1:50 @A1                                                    | 055         | P01      |
| job no. | A482                                                                  | 055         | PUI      |

0

– Hedge on boundary line shown

Assumed line of boundary wall shown dotted

056.01 WEST ELEVATION

056.02 WEST ELEVATION

Timber framed construction -

Metal-framed skylight -- Timber shingle cladding

– Metal-framed glazed doors