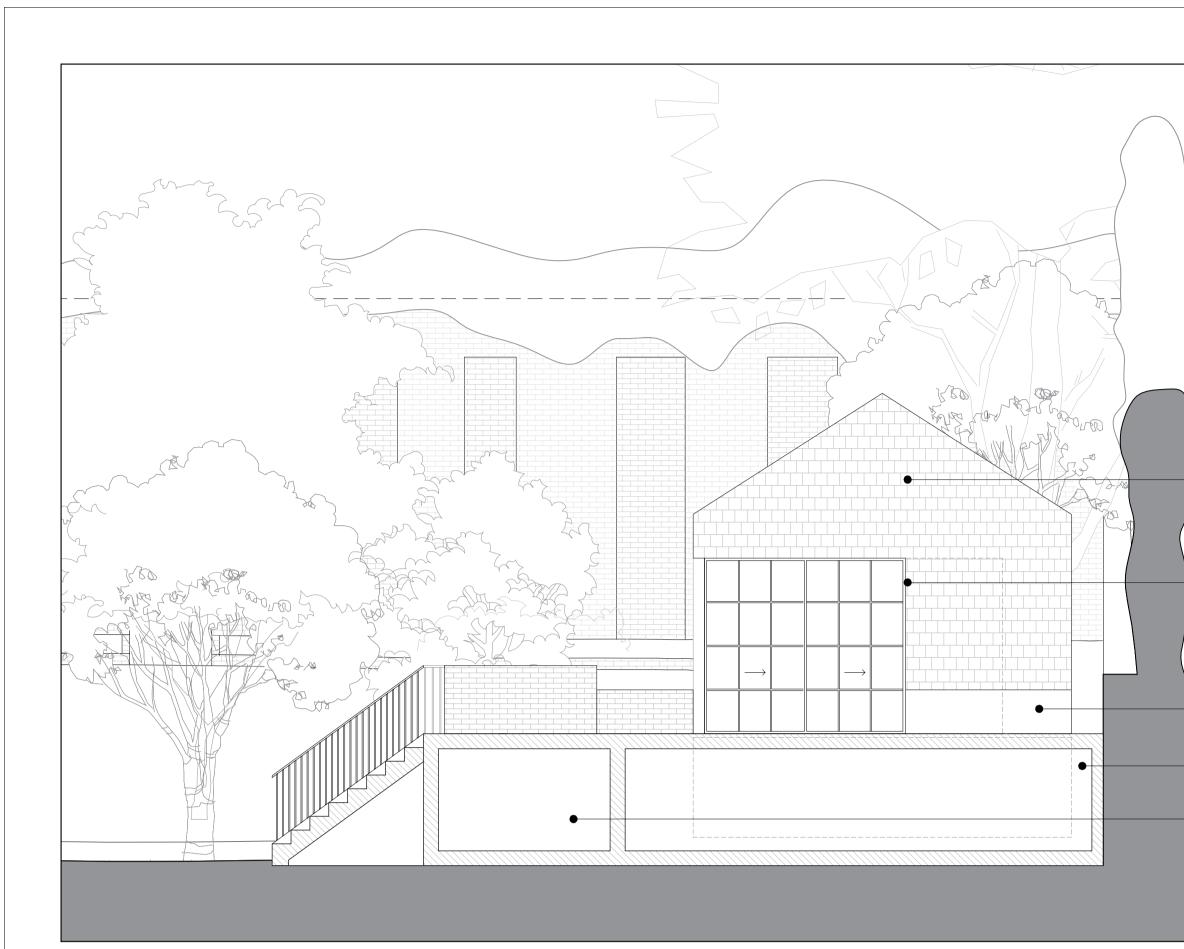

0

– Hedge on boundary line shown

Assumed line of boundary wall shown dotted

056.01 WEST ELEVATION

056.02 WEST ELEVATION

Timber framed construction -

Metal-framed skylight -- Timber shingle cladding

– Metal-framed glazed doors

- Rendered plinth

Above ground pool shown dotted

- Plant & storage space below decking

056.03 SECTION AA

0

056.04 EAST ELEVATION

job title NO. 4 THE GROVE

| drawing title<br>PROPOSED ELEVATIONS<br>LOWER GARDEN ELEVATIONS EAST & WEST |                    |             |          |
|-----------------------------------------------------------------------------|--------------------|-------------|----------|
| status                                                                      | PLANNING           | drawing no. | revision |
| scale                                                                       | 1:100 @A3 1:50 @A1 | 056         | P01      |
| job no.                                                                     | A482               | 050         | FUI      |