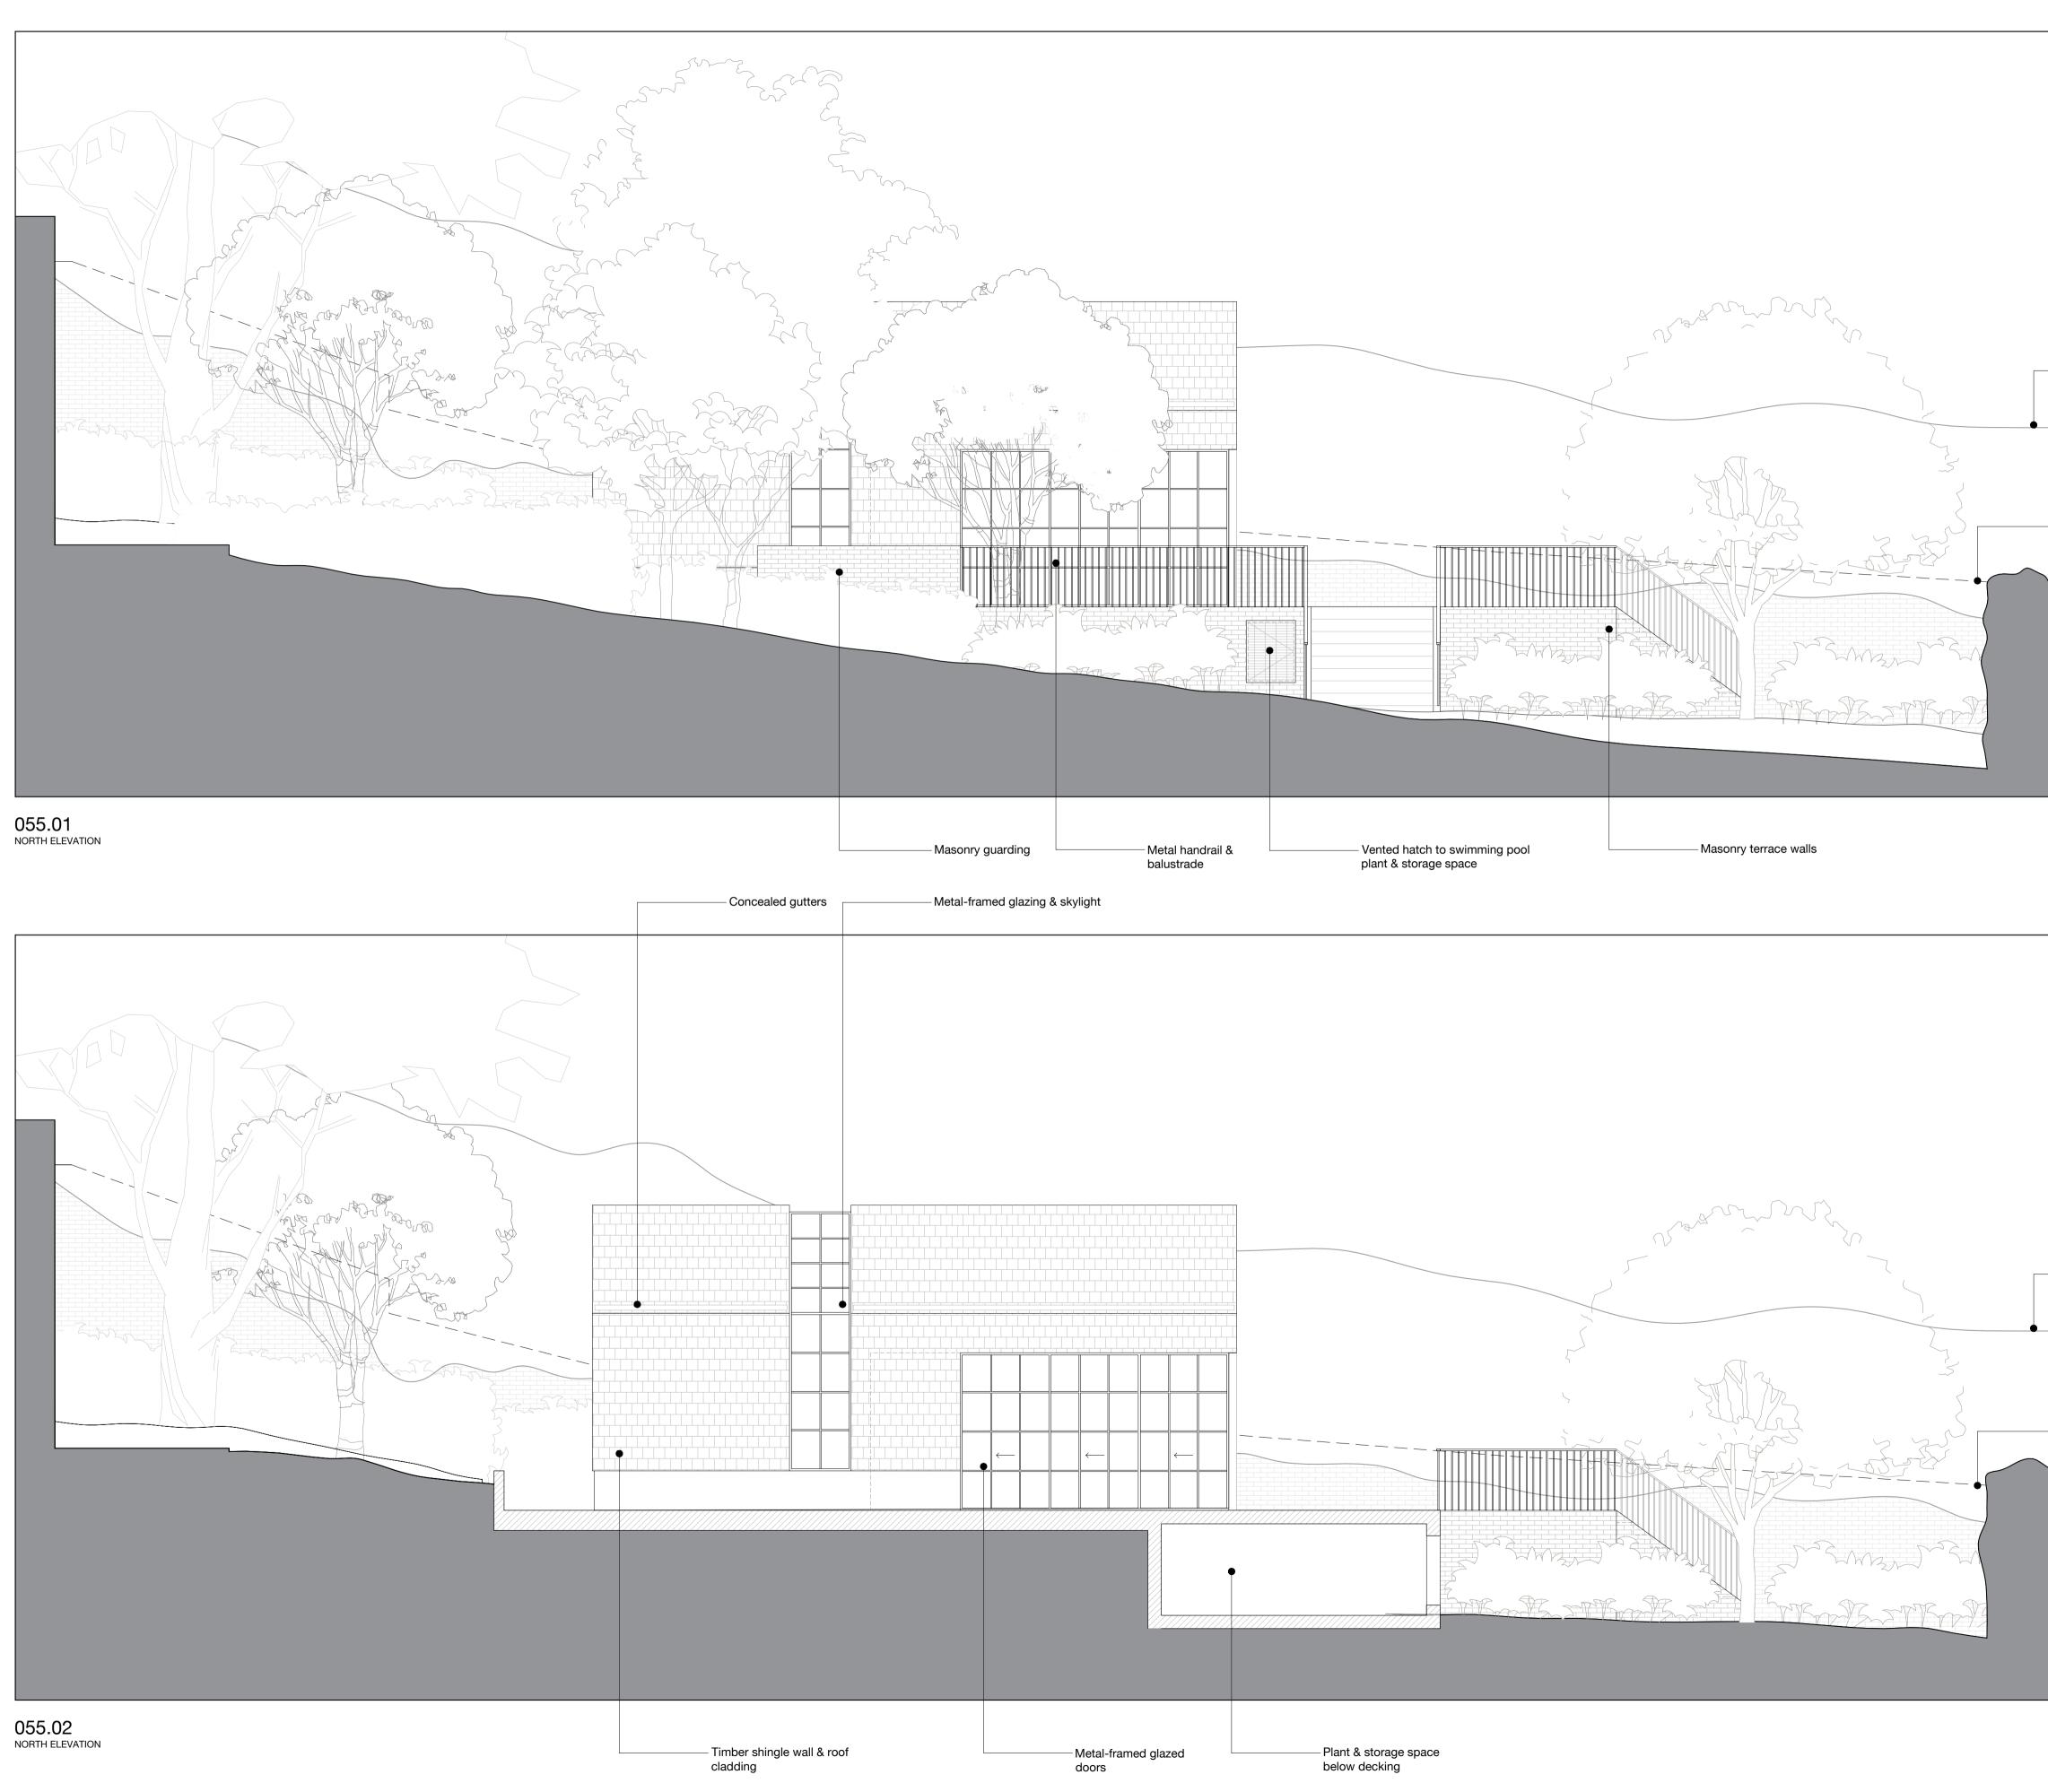

| PROPOS  | drawing title<br>PROPOSED ELEVATIONS<br>LOWER GARDEN ELEVATIONS NORTH |             |          |
|---------|-----------------------------------------------------------------------|-------------|----------|
| status  | PLANNING                                                              | drawing no. | revision |
| scale   | 1:100 @A3 1:50 @A1                                                    | 055         | P01      |
| job no. | A482                                                                  | 055         | PUI      |

0

– Hedge on boundary line shown

Assumed line of boundary wall shown dotted

056.01 WEST ELEVATION

056.02 WEST ELEVATION

Timber framed construction -

Metal-framed skylight -- Timber shingle cladding

– Metal-framed glazed doors

- Rendered plinth

Above ground pool shown dotted

- Plant & storage space below decking

056.03 SECTION AA

0

056.04 EAST ELEVATION