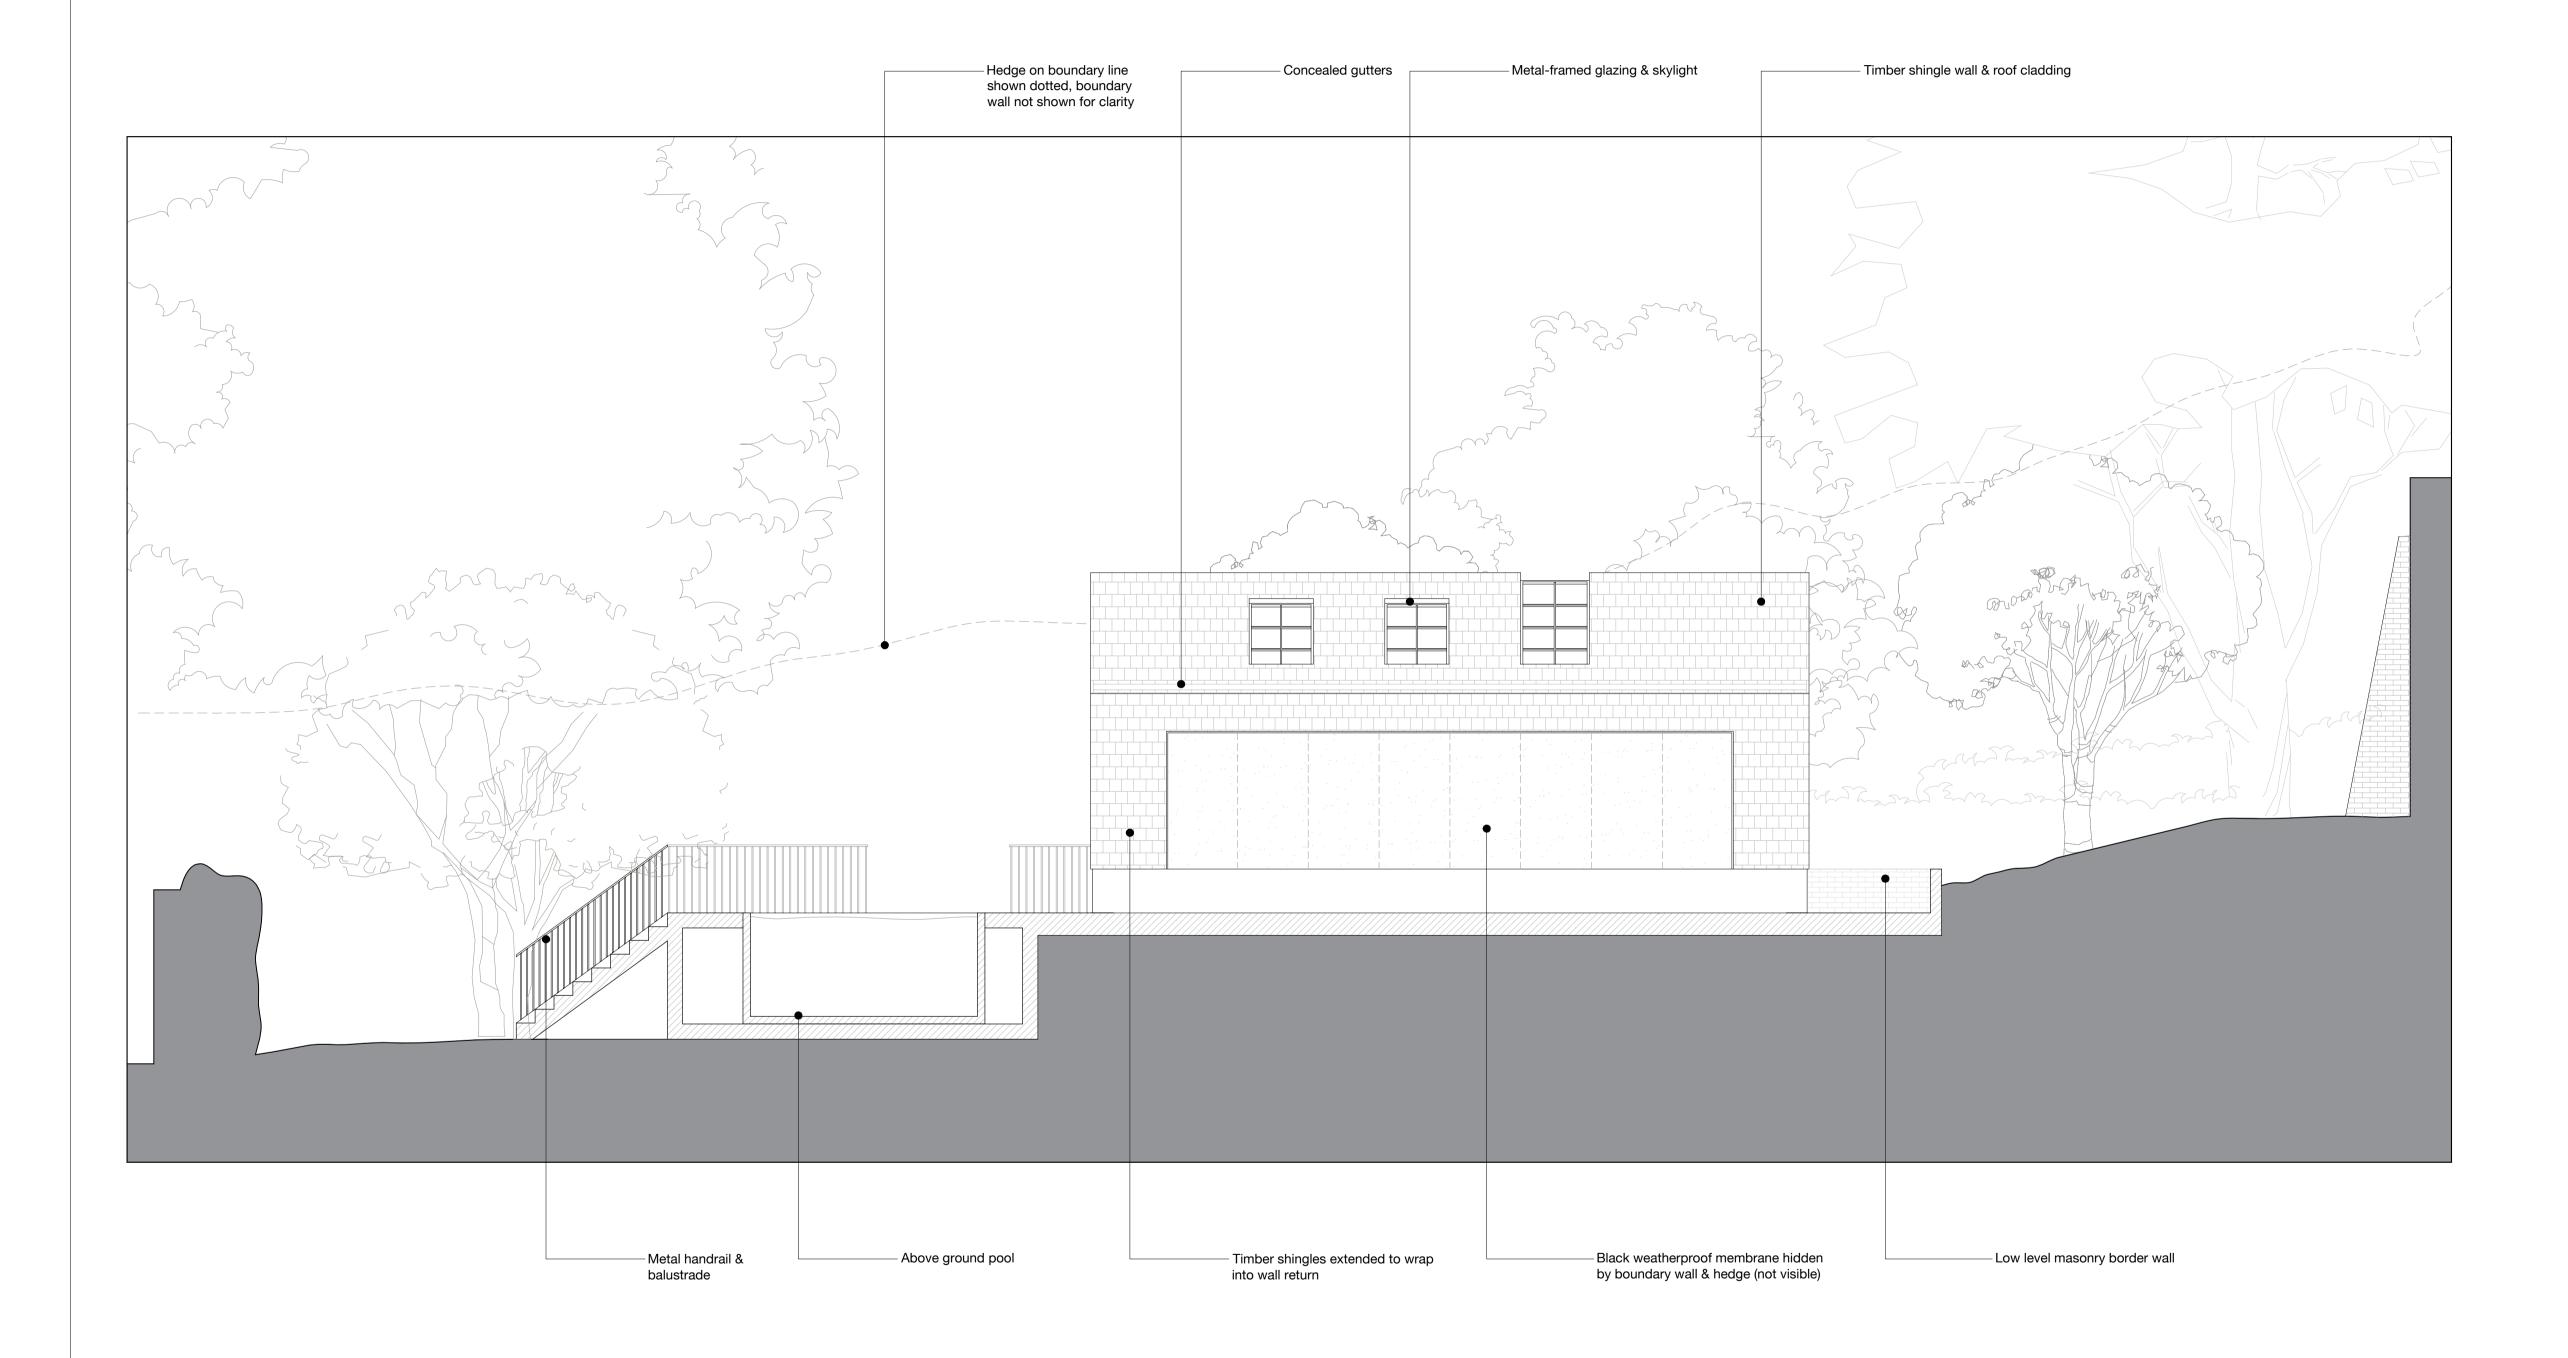

0

– Hedge on boundary line shown

Assumed line of boundary wall shown dotted

056.01 WEST ELEVATION

056.02 WEST ELEVATION

Timber framed construction -

Metal-framed skylight -- Timber shingle cladding

– Metal-framed glazed doors

- Rendered plinth

Above ground pool shown dotted

- Plant & storage space below decking

056.03 SECTION AA

0

056.04 EAST ELEVATION

job title NO. 4 THE GROVE

| drawing title<br>PROPOSED ELEVATIONS<br>LOWER GARDEN ELEVATIONS EAST & WEST |                    |             |          |
|-----------------------------------------------------------------------------|--------------------|-------------|----------|
| status                                                                      | PLANNING           | drawing no. | revision |
| scale                                                                       | 1:100 @A3 1:50 @A1 | 056         | P01      |
| job no.                                                                     | A482               | 050         | FUI      |