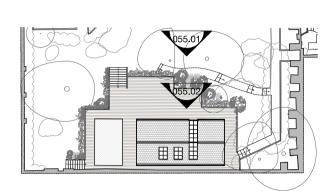

### NOTES

DRAWINGS BASED ON SURVEY INFORMATION RECEIVED FROM MSA ON 07/10/2022 TREES IN LOWER GARDEN BASED ON SURVEY INFORMATION RECEIVED FROM SJ STEPHENS ASSOCIATES ON 09/02/2023

KEY PLAN

– Hedge on boundary line shown

 Assumed line of boundary wall shown dotted

KEY

PROPOSED WALLS

P01 01.06.23 ISSUED FOR PLANNING & LBC

date

SODA 1 Bourchier Street London W1D 4HX

studio@sodastudio.co.uk sodastudio.co.uk

job title NO. 4 THE GROVE

| PROPOS  | drawing title<br>PROPOSED ELEVATIONS<br>LOWER GARDEN ELEVATIONS NORTH |             |          |
|---------|-----------------------------------------------------------------------|-------------|----------|
| status  | PLANNING                                                              | drawing no. | revision |
| scale   | 1:100 @A3 1:50 @A1                                                    | 055         | P01      |
| job no. | A482                                                                  | 055         | PUI      |