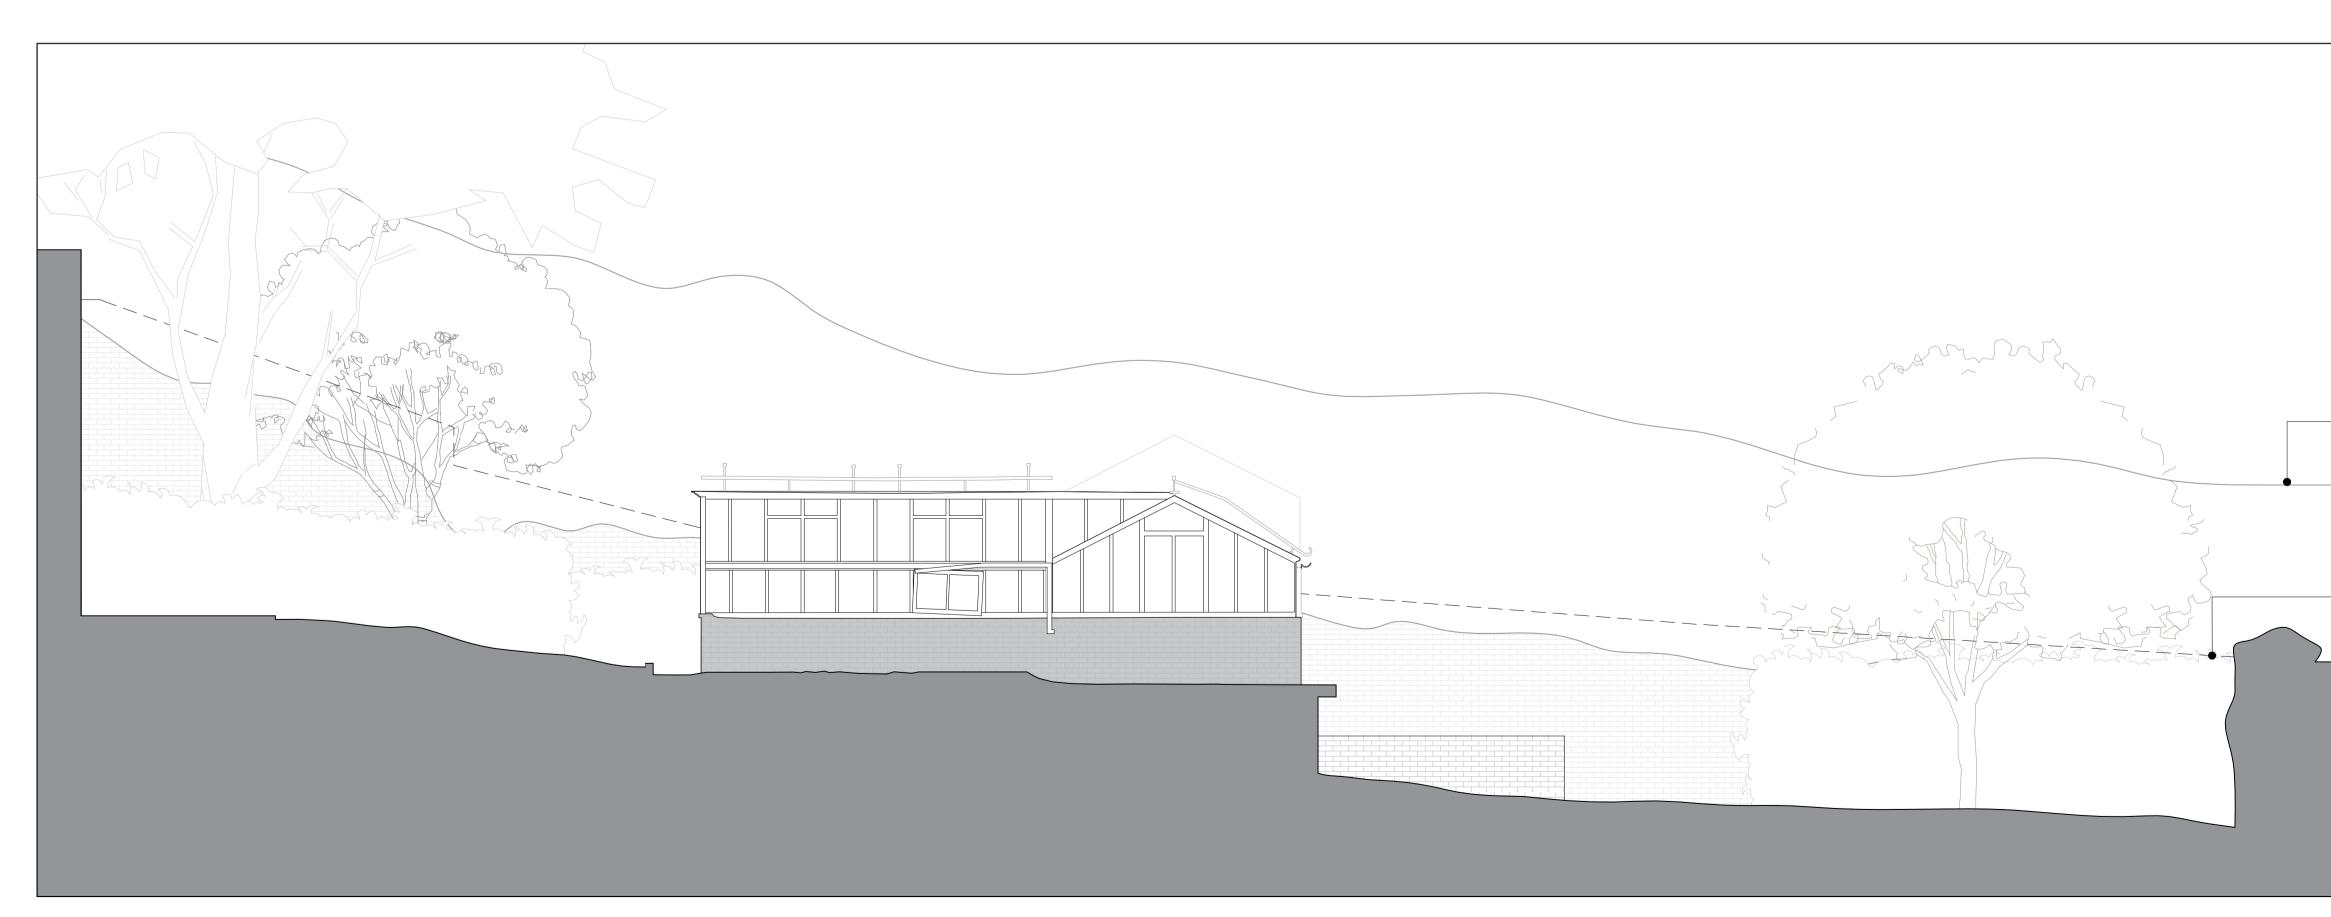

GENERAL NOTES ON PRINTING All drawings to be printed in colour.

NOTES

NOTES DRAWINGS BASED ON SURVEY INFORMATION RECEIVED FROM MSA ON 07/10/2022 TREES IN LOWER GARDEN BASED ON SURVEY INFORMATION RECEIVED FROM SJ STEPHENS ASSOCIATES ON 09/02/2023

KEY PLAN

KFY

EXISTING WALLS

- Hedge on boundary line shown dotted, boundary wall not shown for clarity

rev date amendment

P01 01.06.23 ISSUED FOR PLANNING & LBC

SODA 1 Bourchier Street London W1D 4HX

studio@sodastudio.co.uk sodastudio.co.uk

job title NO. 4 THE GROVE

drawing title EXISTING EXTERNAL ELEVATIONS LOWER GARDEN ELEVATIONS SOUTH

| LOWER GARDEN ELEVATIONS SOUTH |                    |             |          |
|-------------------------------|--------------------|-------------|----------|
| status                        | PLANNING           | drawing no. | revision |
| scale                         | 1:100 @A3 1:50 @A1 | 047         | P01      |
| job no.                       | A482               |             |          |