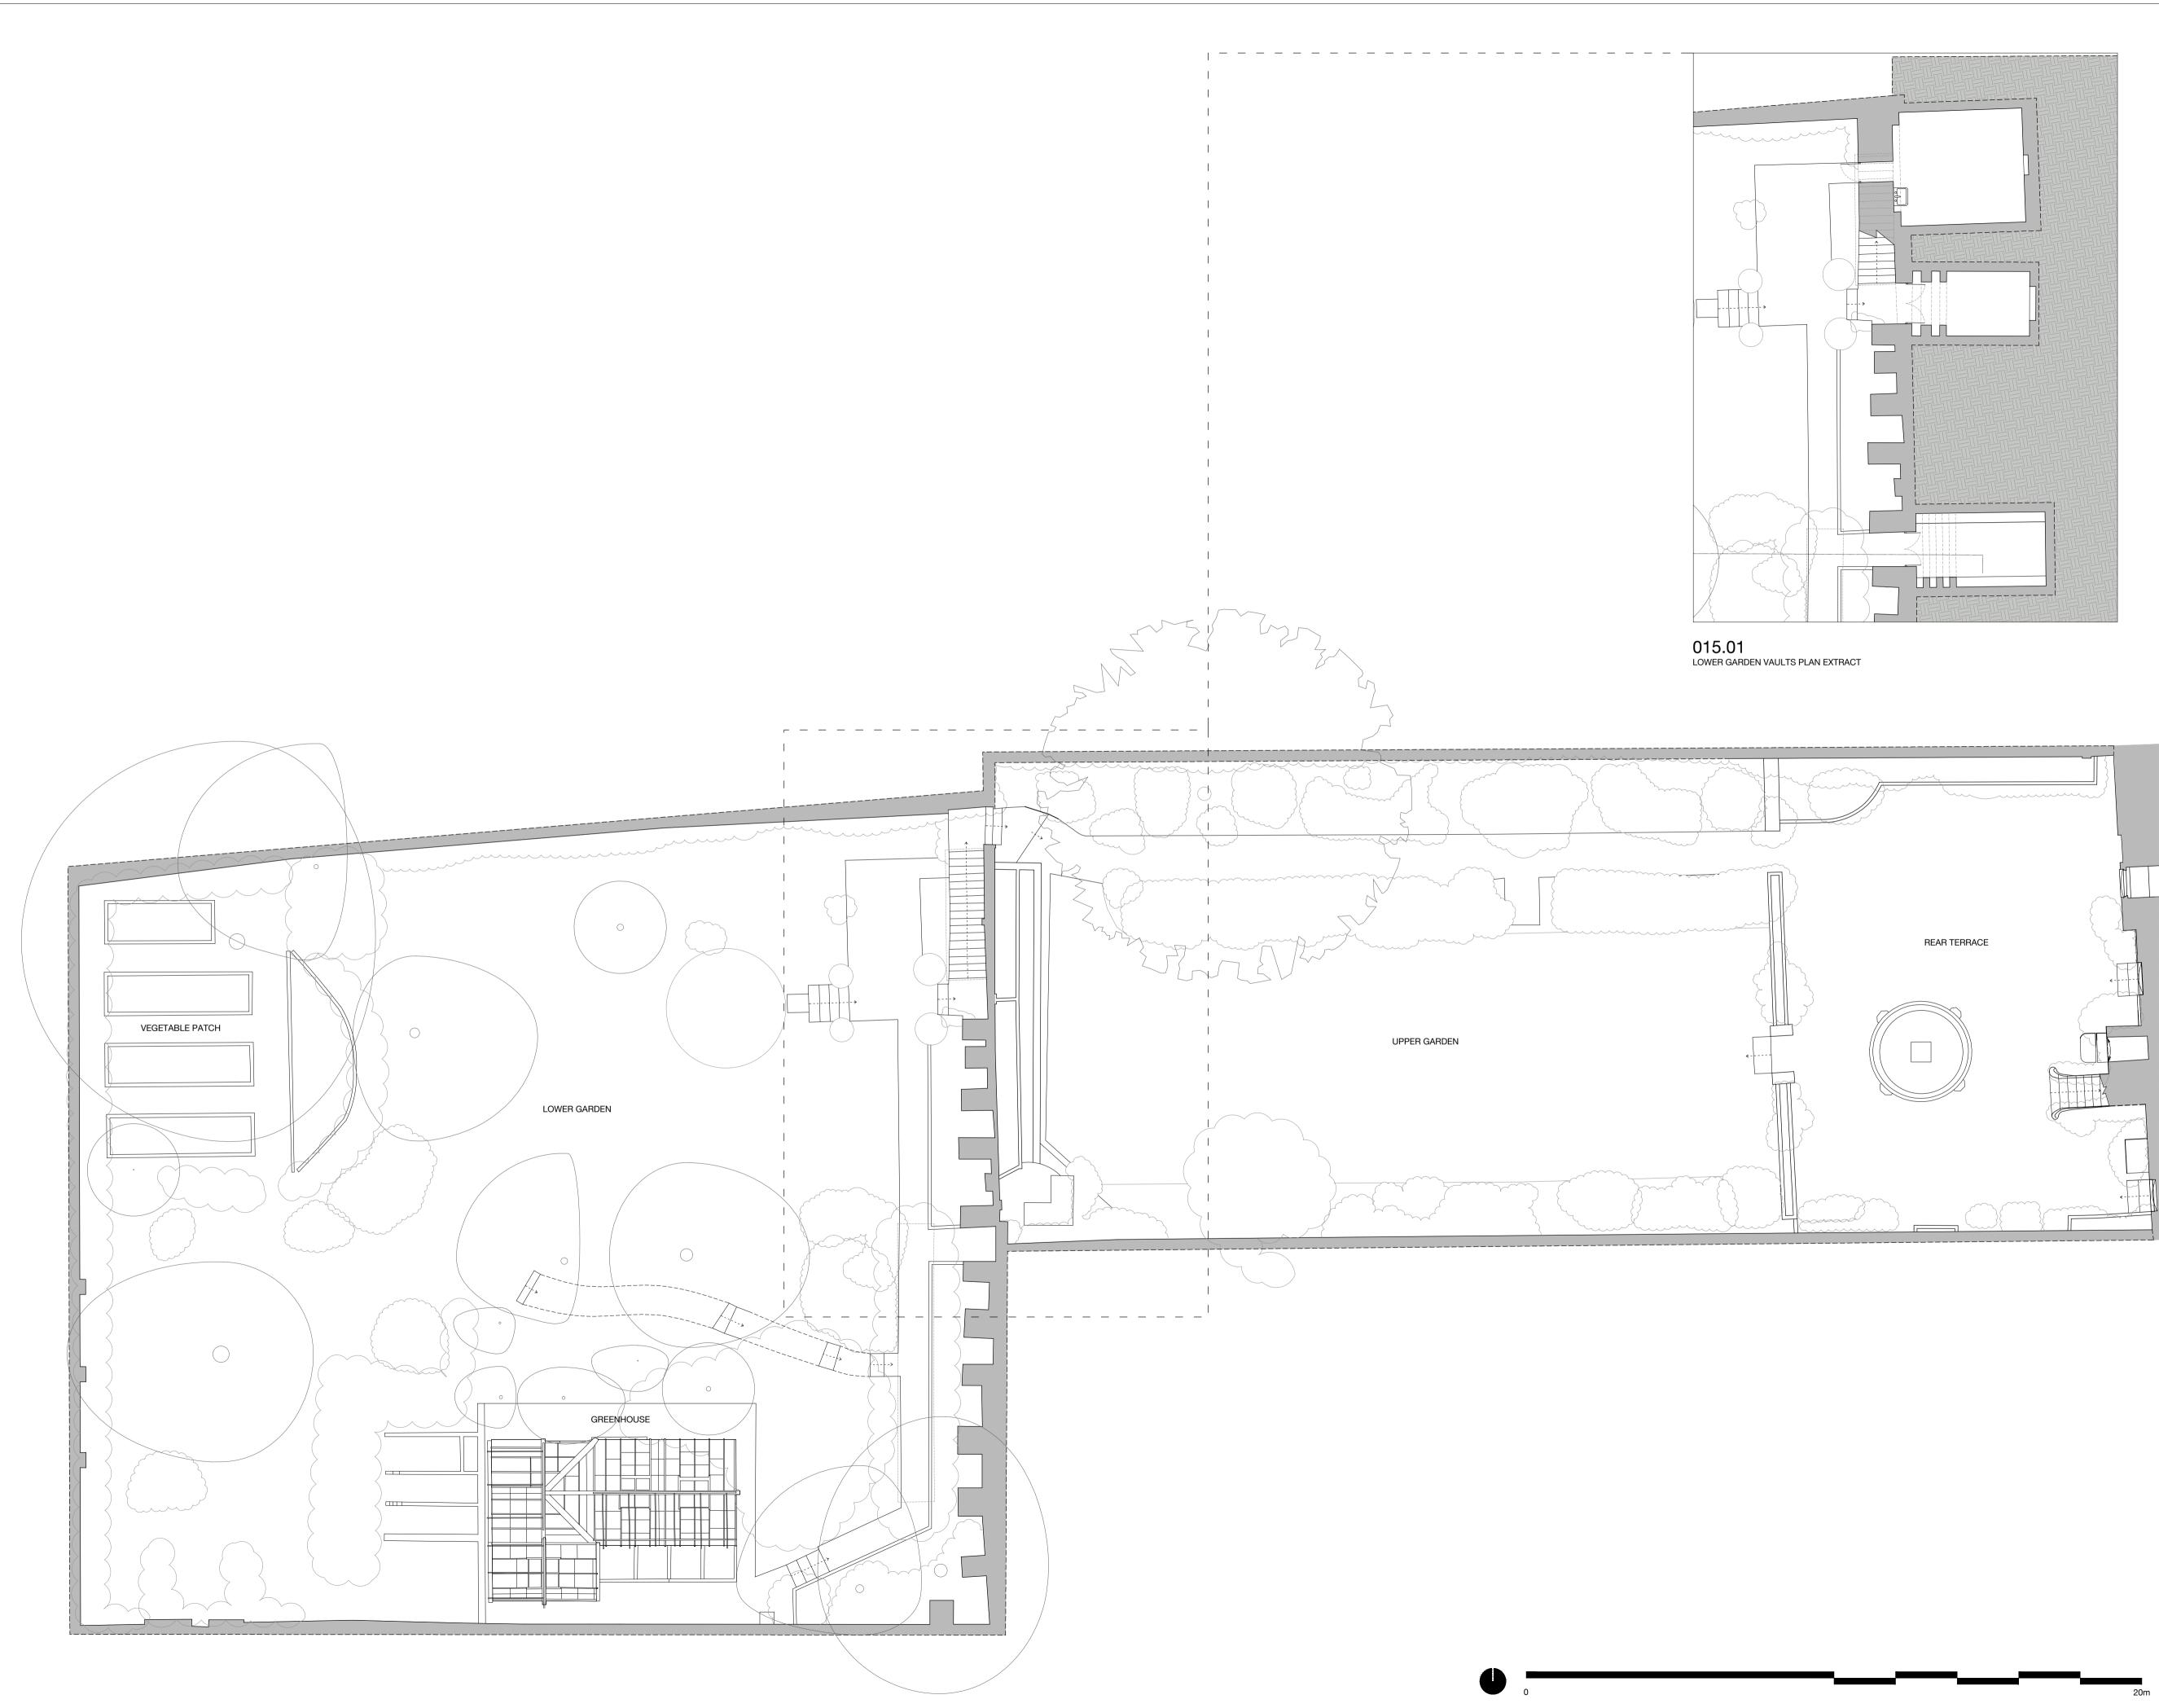

GENERAL NOTES ON PRINTING All drawings to be printed in colour.

NOTES

DRAWINGS BASED ON SURVEY INFORMATION RECEIVED FROM MSA ON 07/10/2022 TREES IN LOWER GARDEN BASED ON SURVEY INFORMATION RECEIVED FROM SJ STEPHENS ASSOCIATES ON 09/02/2023

## KEY

EXISTING WALLS

amendment date

P01 01.06.23 ISSUED FOR PLANNING & LBC

SODA 1 Bourchier Street London W1D 4HX

studio@sodastudio.co.uk sodastudio.co.uk

015

P01

job title NO. 4 THE GROVE

|        | <b>tle</b><br>GA PLANS<br>ARDEN LANDSCAPE PLA | N           |          |
|--------|-----------------------------------------------|-------------|----------|
| status | PLANNING                                      | drawing no. | revision |
| scale  | 1:200 @A3 1:100 @A1                           |             |          |