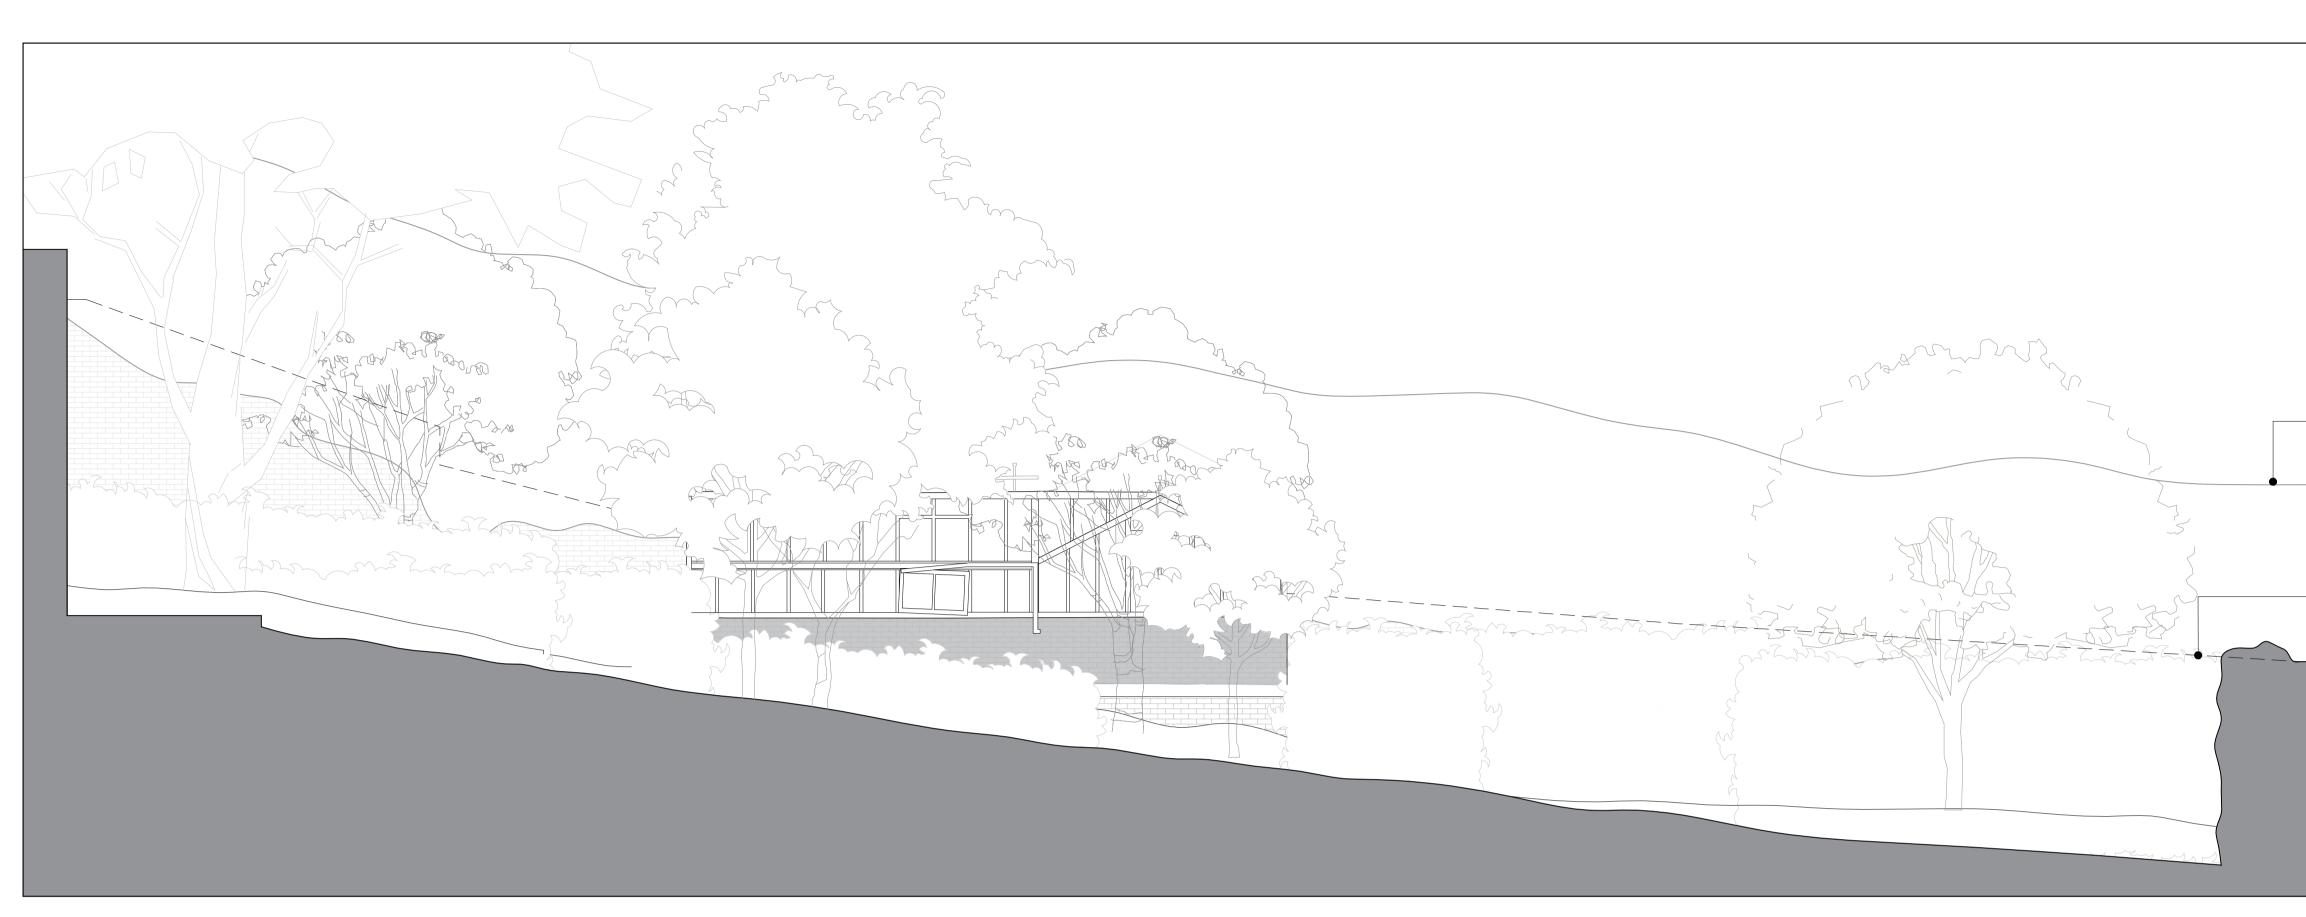

## NOTES

DRAWINGS BASED ON SURVEY INFORMATION RECEIVED FROM MSA ON 07/10/2022 TREES IN LOWER GARDEN BASED ON SURVEY INFORMATION RECEIVED FROM SJ STEPHENS ASSOCIATES ON 09/02/2023

KEY PLAN

– Hedge on boundary line shown

 Assumed line of boundary wall shown dotted

KEY

EXISTING WALLS

– Hedge on boundary line shown

Assumed line of boundary wall shown dotted

0

amendment

JA

P01 01.06.23 ISSUED FOR PLANNING & LBC

studio@sodastudio.co.uk sodastudio.co.uk

045

P01

job title NO. 4 THE GROVE

date

|        | <b>tle</b><br>EXTERNAL ELEVATIONS<br>ARDEN ELEVATIONS NOF | RTH         |          |
|--------|-----------------------------------------------------------|-------------|----------|
| status | PLANNING                                                  | drawing no. | revision |

|     | scale   | 1:100 @A3 1:50 @A1 |
|-----|---------|--------------------|
| 10m | job no. | A482               |

046.01 WEST ELEVATION

046.02 WEST ELEVATION

046.04 EAST ELEVATION

- **GENERAL NOTES** All dimensions to be checked on site.
   Use figured dimensions only. Queries to be directed to the Architect
- Architect. 3 Refer to Structural Engineer's drawings for details relating to
- structure
  Any discrepancies between the Architect's drawings and those by any other party to be reported immediately.
  All drawings are **not** for construction unless explicitly marked for this purpose.