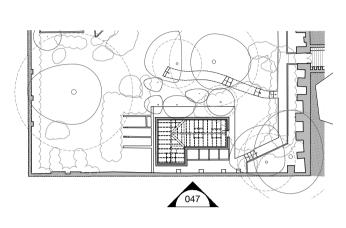

KEY PLAN

KFY

EXISTING WALLS

- Hedge on boundary line shown dotted, boundary wall not shown for clarity

rev date amendment

P01 01.06.23 ISSUED FOR PLANNING & LBC

SODA 1 Bourchier Street London W1D 4HX

studio@sodastudio.co.uk sodastudio.co.uk

job title NO. 4 THE GROVE

drawing title EXISTING EXTERNAL ELEVATIONS LOWER GARDEN ELEVATIONS SOUTH

| LOWER GARDEN ELEVATIONS SOUTH |                    |             |          |
|-------------------------------|--------------------|-------------|----------|
| status                        | PLANNING           | drawing no. | revision |
| scale                         | 1:100 @A3 1:50 @A1 | 047         | P01      |
| job no.                       | A482               |             |          |