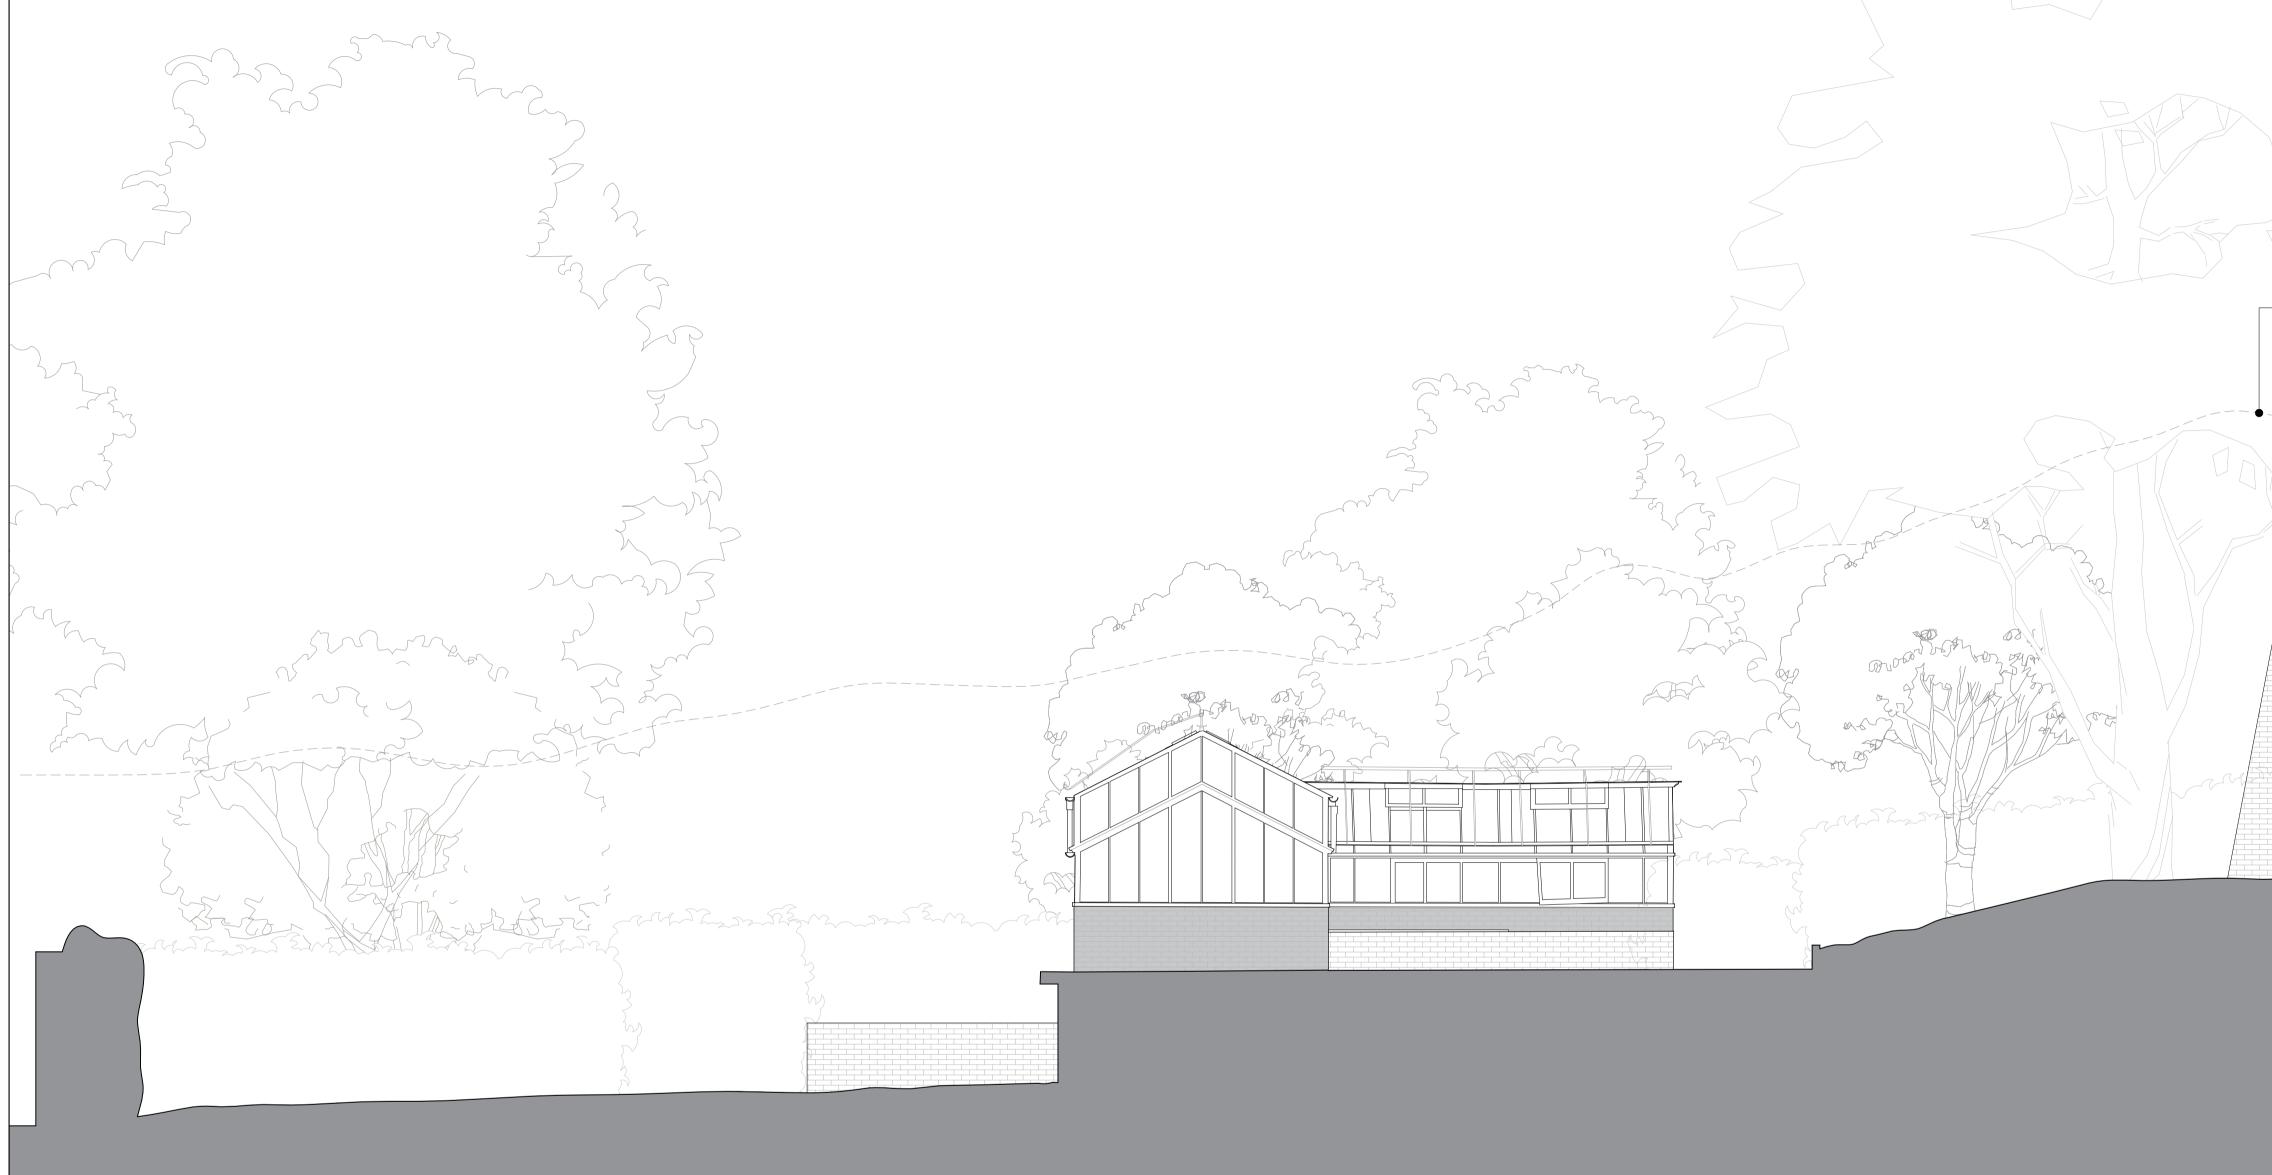

## NOTES

DRAWINGS BASED ON SURVEY INFORMATION RECEIVED FROM MSA ON 07/10/2022 TREES IN LOWER GARDEN BASED ON SURVEY INFORMATION RECEIVED FROM SJ STEPHENS ASSOCIATES ON 09/02/2023

KEY PLAN

– Hedge on boundary line shown

 Assumed line of boundary wall shown dotted

KEY

EXISTING WALLS

– Hedge on boundary line shown

Assumed line of boundary wall shown dotted

0

amendment

JA

P01 01.06.23 ISSUED FOR PLANNING & LBC

studio@sodastudio.co.uk sodastudio.co.uk

045

P01

job title NO. 4 THE GROVE

date

|        | <b>tle</b><br>EXTERNAL ELEVATIONS<br>ARDEN ELEVATIONS NOF | RTH         |          |
|--------|-----------------------------------------------------------|-------------|----------|
| status | PLANNING                                                  | drawing no. | revision |

KEY PLAN

KFY

EXISTING WALLS

- Hedge on boundary line shown dotted, boundary wall not shown for clarity

rev date amendment

P01 01.06.23 ISSUED FOR PLANNING & LBC

SODA 1 Bourchier Street London W1D 4HX

studio@sodastudio.co.uk sodastudio.co.uk

job title NO. 4 THE GROVE

drawing title EXISTING EXTERNAL ELEVATIONS LOWER GARDEN ELEVATIONS SOUTH

| LOWER GARDEN ELEVATIONS SOUTH |                    |             |          |
|-------------------------------|--------------------|-------------|----------|
| status                        | PLANNING           | drawing no. | revision |
| scale                         | 1:100 @A3 1:50 @A1 | 047         | P01      |
| job no.                       | A482               |             |          |