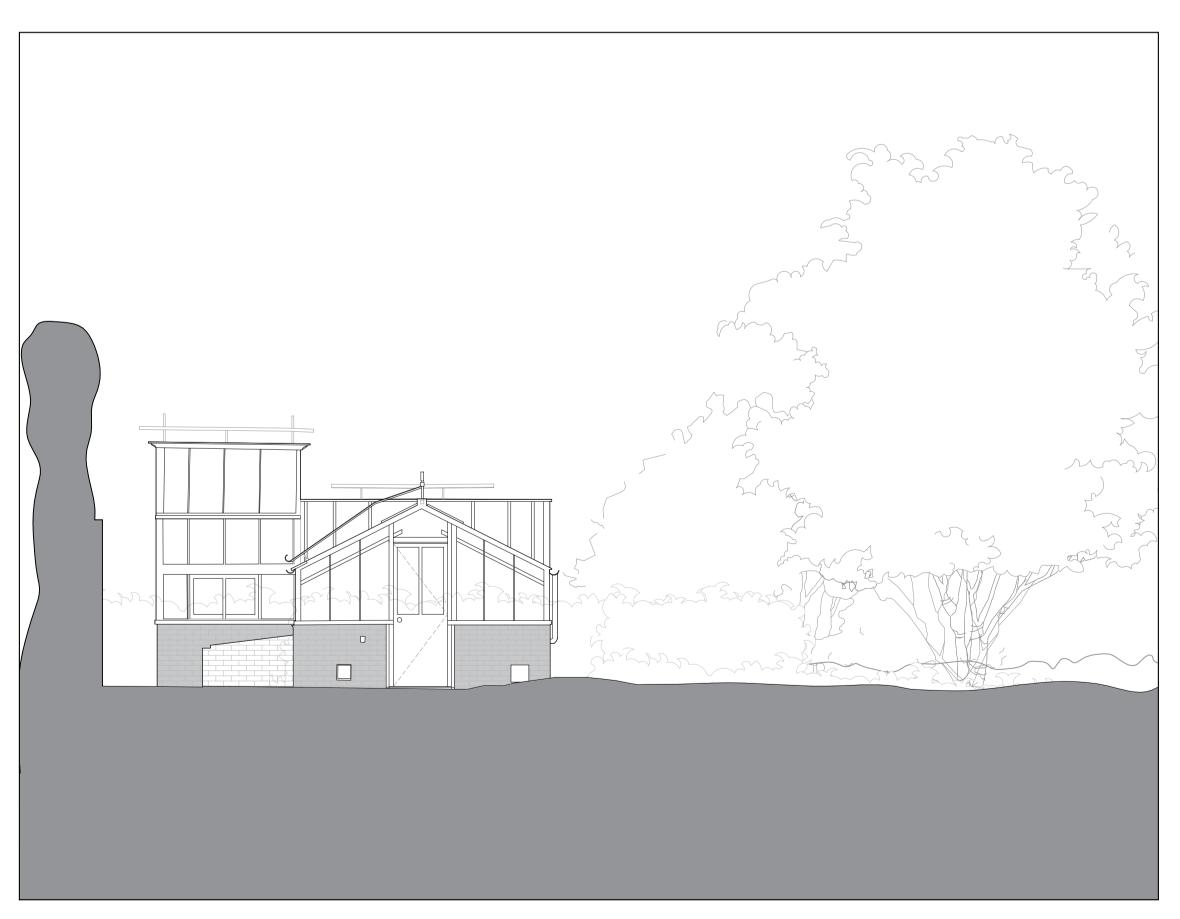

## NOTES

DRAWINGS BASED ON SURVEY INFORMATION RECEIVED FROM MSA ON 07/10/2022 TREES IN LOWER GARDEN BASED ON SURVEY INFORMATION RECEIVED FROM SJ STEPHENS ASSOCIATES ON 09/02/2023

KEY PLAN

– Hedge on boundary line shown

 Assumed line of boundary wall shown dotted

KEY

EXISTING WALLS

– Hedge on boundary line shown

Assumed line of boundary wall shown dotted

0

amendment

JA