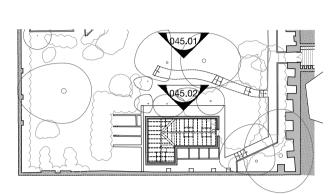

## NOTES

DRAWINGS BASED ON SURVEY INFORMATION RECEIVED FROM MSA ON 07/10/2022 TREES IN LOWER GARDEN BASED ON SURVEY INFORMATION RECEIVED FROM SJ STEPHENS ASSOCIATES ON 09/02/2023

KEY PLAN

– Hedge on boundary line shown

 Assumed line of boundary wall shown dotted

KEY

EXISTING WALLS

– Hedge on boundary line shown

Assumed line of boundary wall shown dotted

0

amendment

JA