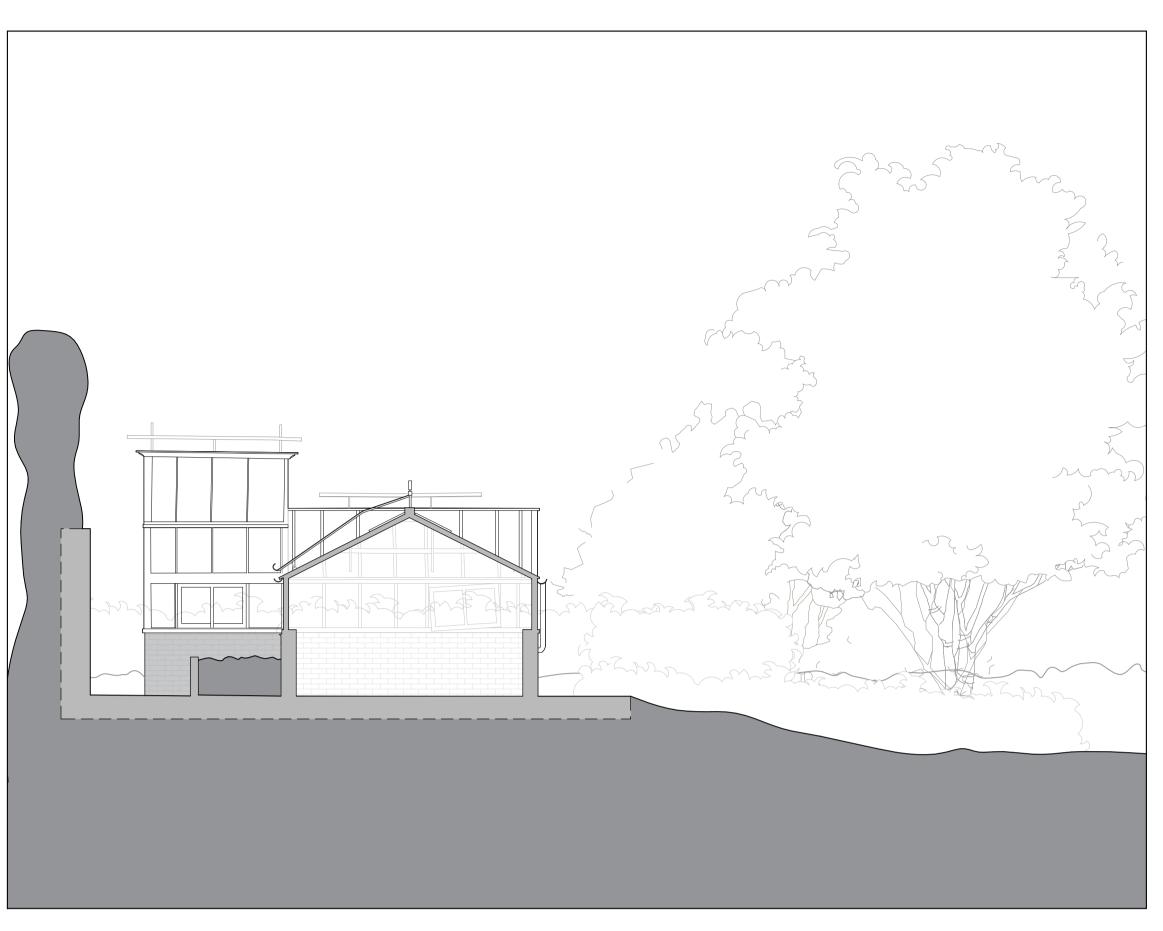

## NOTES

DRAWINGS BASED ON SURVEY INFORMATION RECEIVED FROM MSA ON 07/10/2022 TREES IN LOWER GARDEN BASED ON SURVEY INFORMATION RECEIVED FROM SJ STEPHENS ASSOCIATES ON 09/02/2023

KEY PLAN

– Hedge on boundary line shown

 Assumed line of boundary wall shown dotted

KEY

EXISTING WALLS

– Hedge on boundary line shown

Assumed line of boundary wall shown dotted

0

amendment

JA