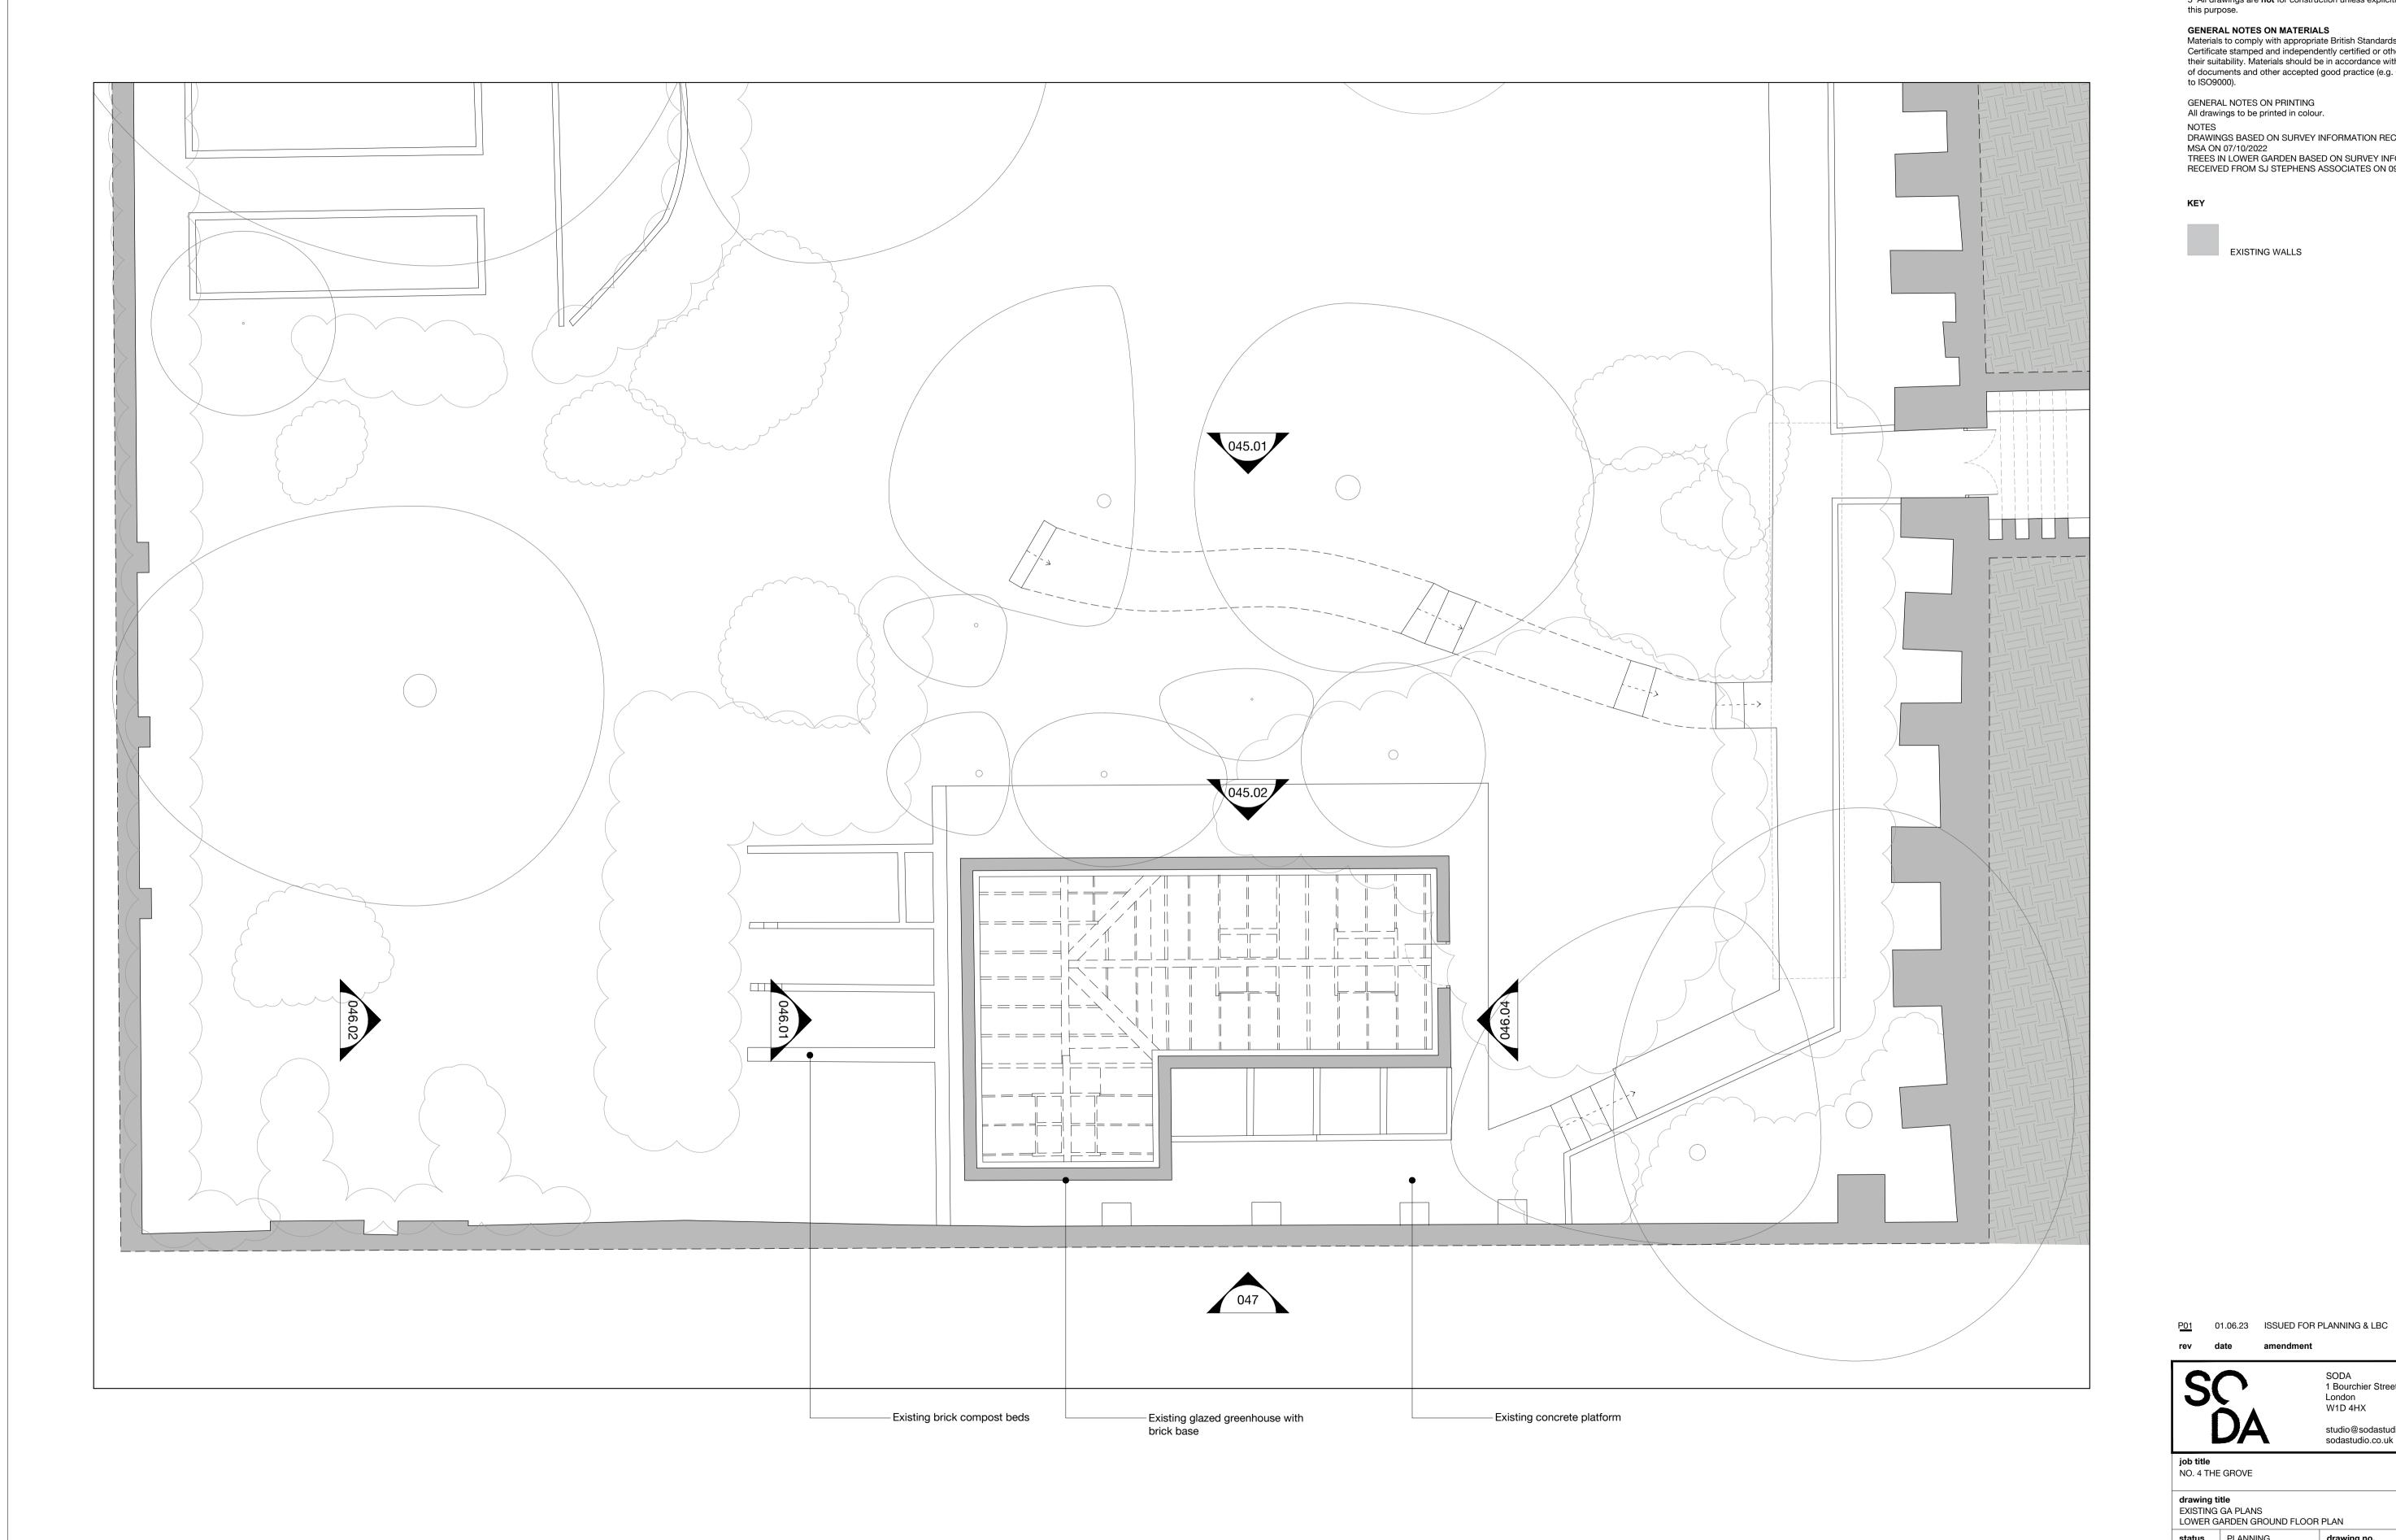

GENERAL NOTES ON PRINTING All drawings to be printed in colour.

NOTES

DRAWINGS BASED ON SURVEY INFORMATION RECEIVED FROM MSA ON 07/10/2022 TREES IN LOWER GARDEN BASED ON SURVEY INFORMATION RECEIVED FROM SJ STEPHENS ASSOCIATES ON 09/02/2023

## KEY

EXISTING WALLS

date

| studio@sodastudio.co.uk<br>sodastudio.co.uk |
|---------------------------------------------|
|                                             |
|                                             |

SODA 1 Bourchier Street London W1D 4HX

| drawing title<br>EXISTING GA PLANS<br>LOWER GARDEN GROUND FLOOR PLAN |                    |             |          |
|----------------------------------------------------------------------|--------------------|-------------|----------|
| status                                                               | PLANNING           | drawing no. | revision |
| scale                                                                | 1:100 @A3 1:50 @A1 | 016         | P01      |
| job no.                                                              | A482               | 010         | FUI      |