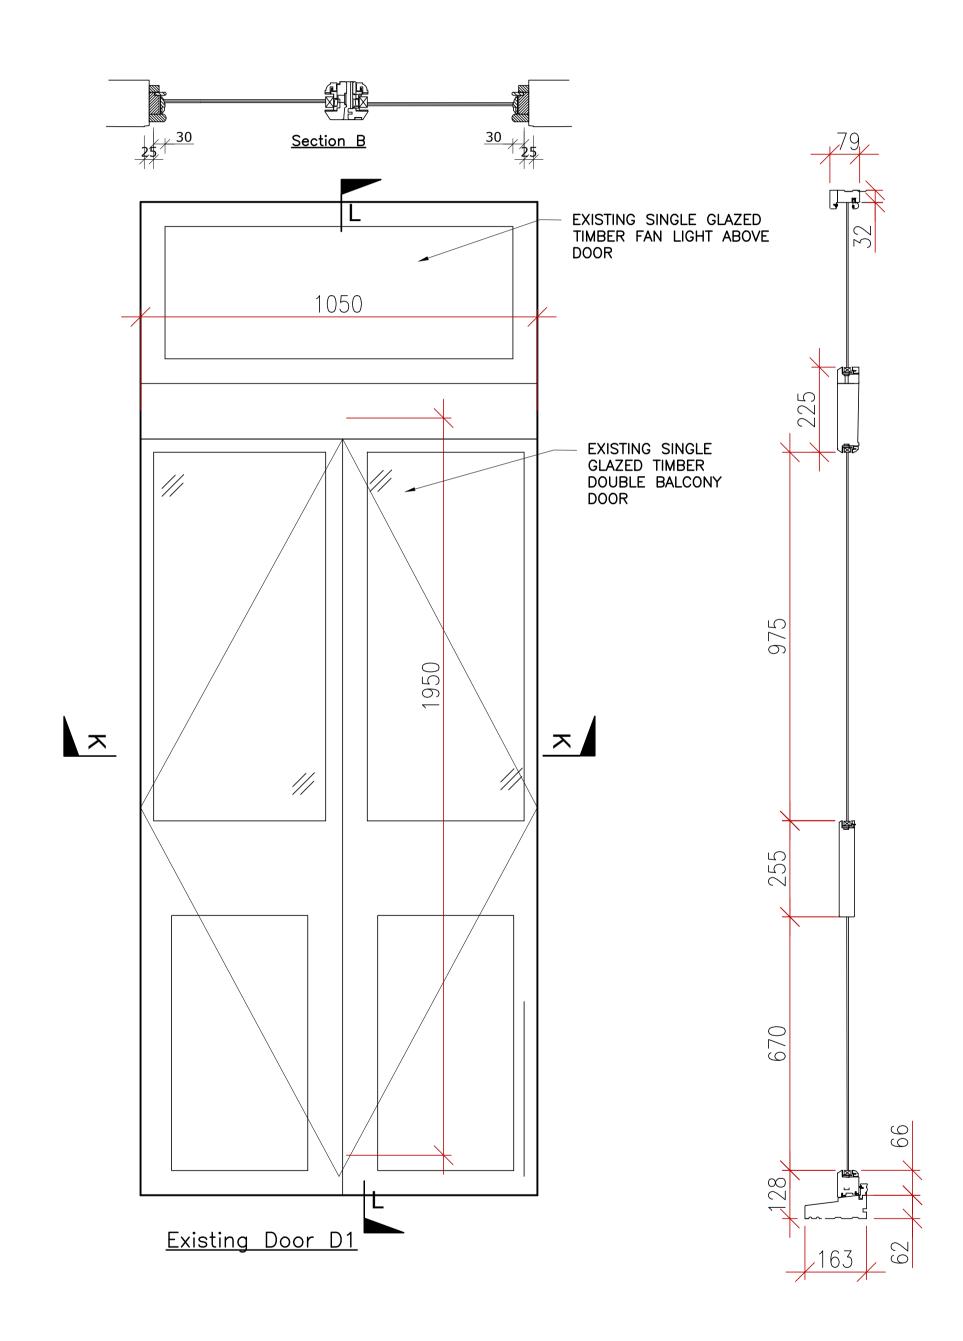

SCALE 1:20

**METRES** MILLIMETRES 0 30 40 ALL DIMENSIONS, LEVELS AND CLEARANCES TO BE CHECKED ON SITE PRIOR TO WORKS COMMENCING

THIS DRAWING SHOULD BE READ IN CONJUNCTION WITH ALL OTHER PROJECT RELATED DRAWINGS, SPECIFICATIONS AND DOCUMENTS AS PART OF A SINGLE PROJECT PACKAGE.