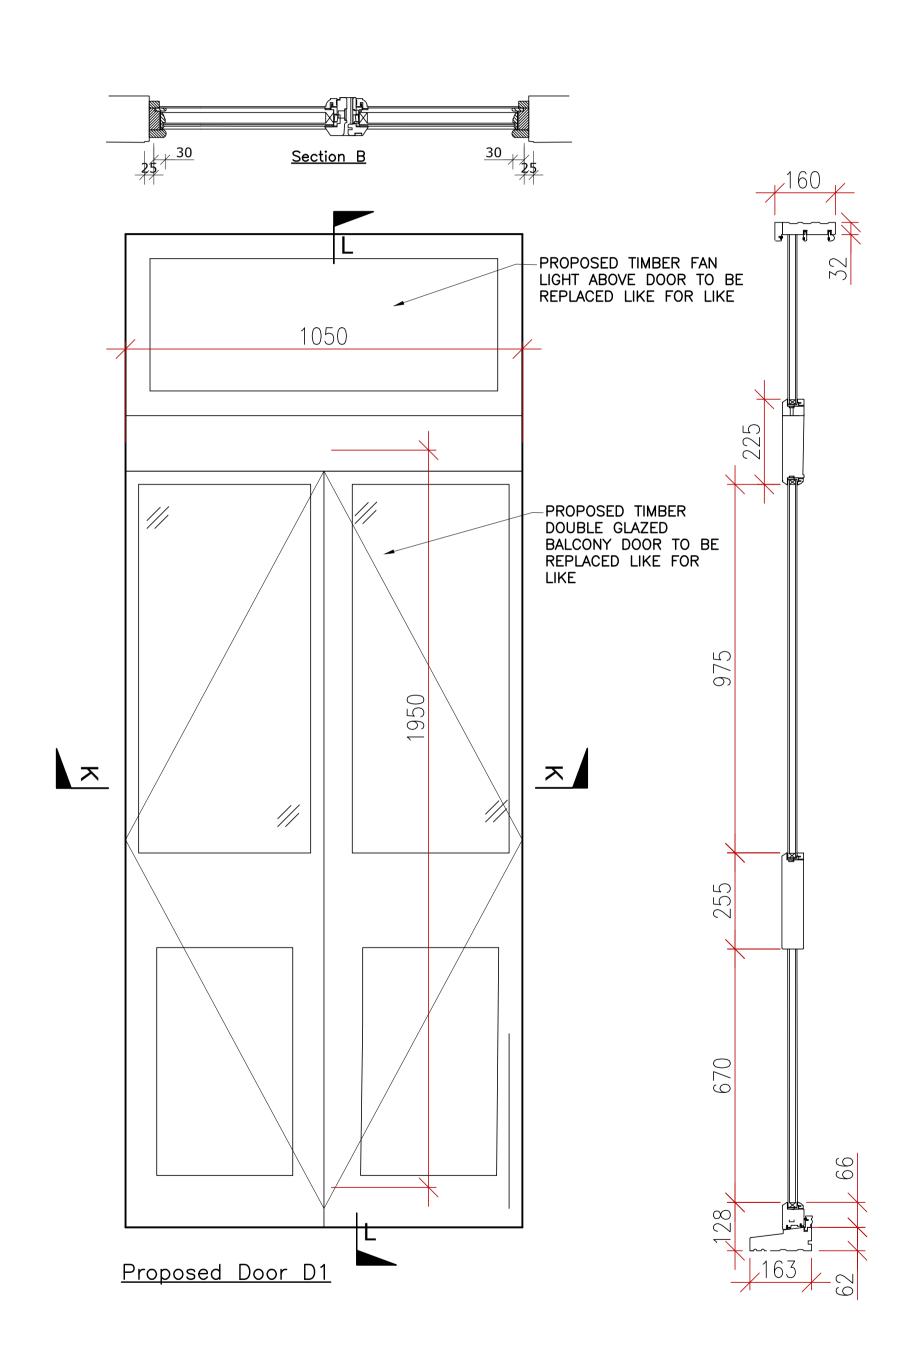

SCALE 1:20

**METRES** MILLIMETRES 0 30 40 ALL DIMENSIONS, LEVELS AND CLEARANCES TO BE CHECKED ON SITE PRIOR TO WORKS COMMENCING

THIS DRAWING SHOULD BE READ IN CONJUNCTION WITH ALL OTHER PROJECT RELATED DRAWINGS, SPECIFICATIONS AND DOCUMENTS AS PART OF A SINGLE PROJECT PACKAGE.