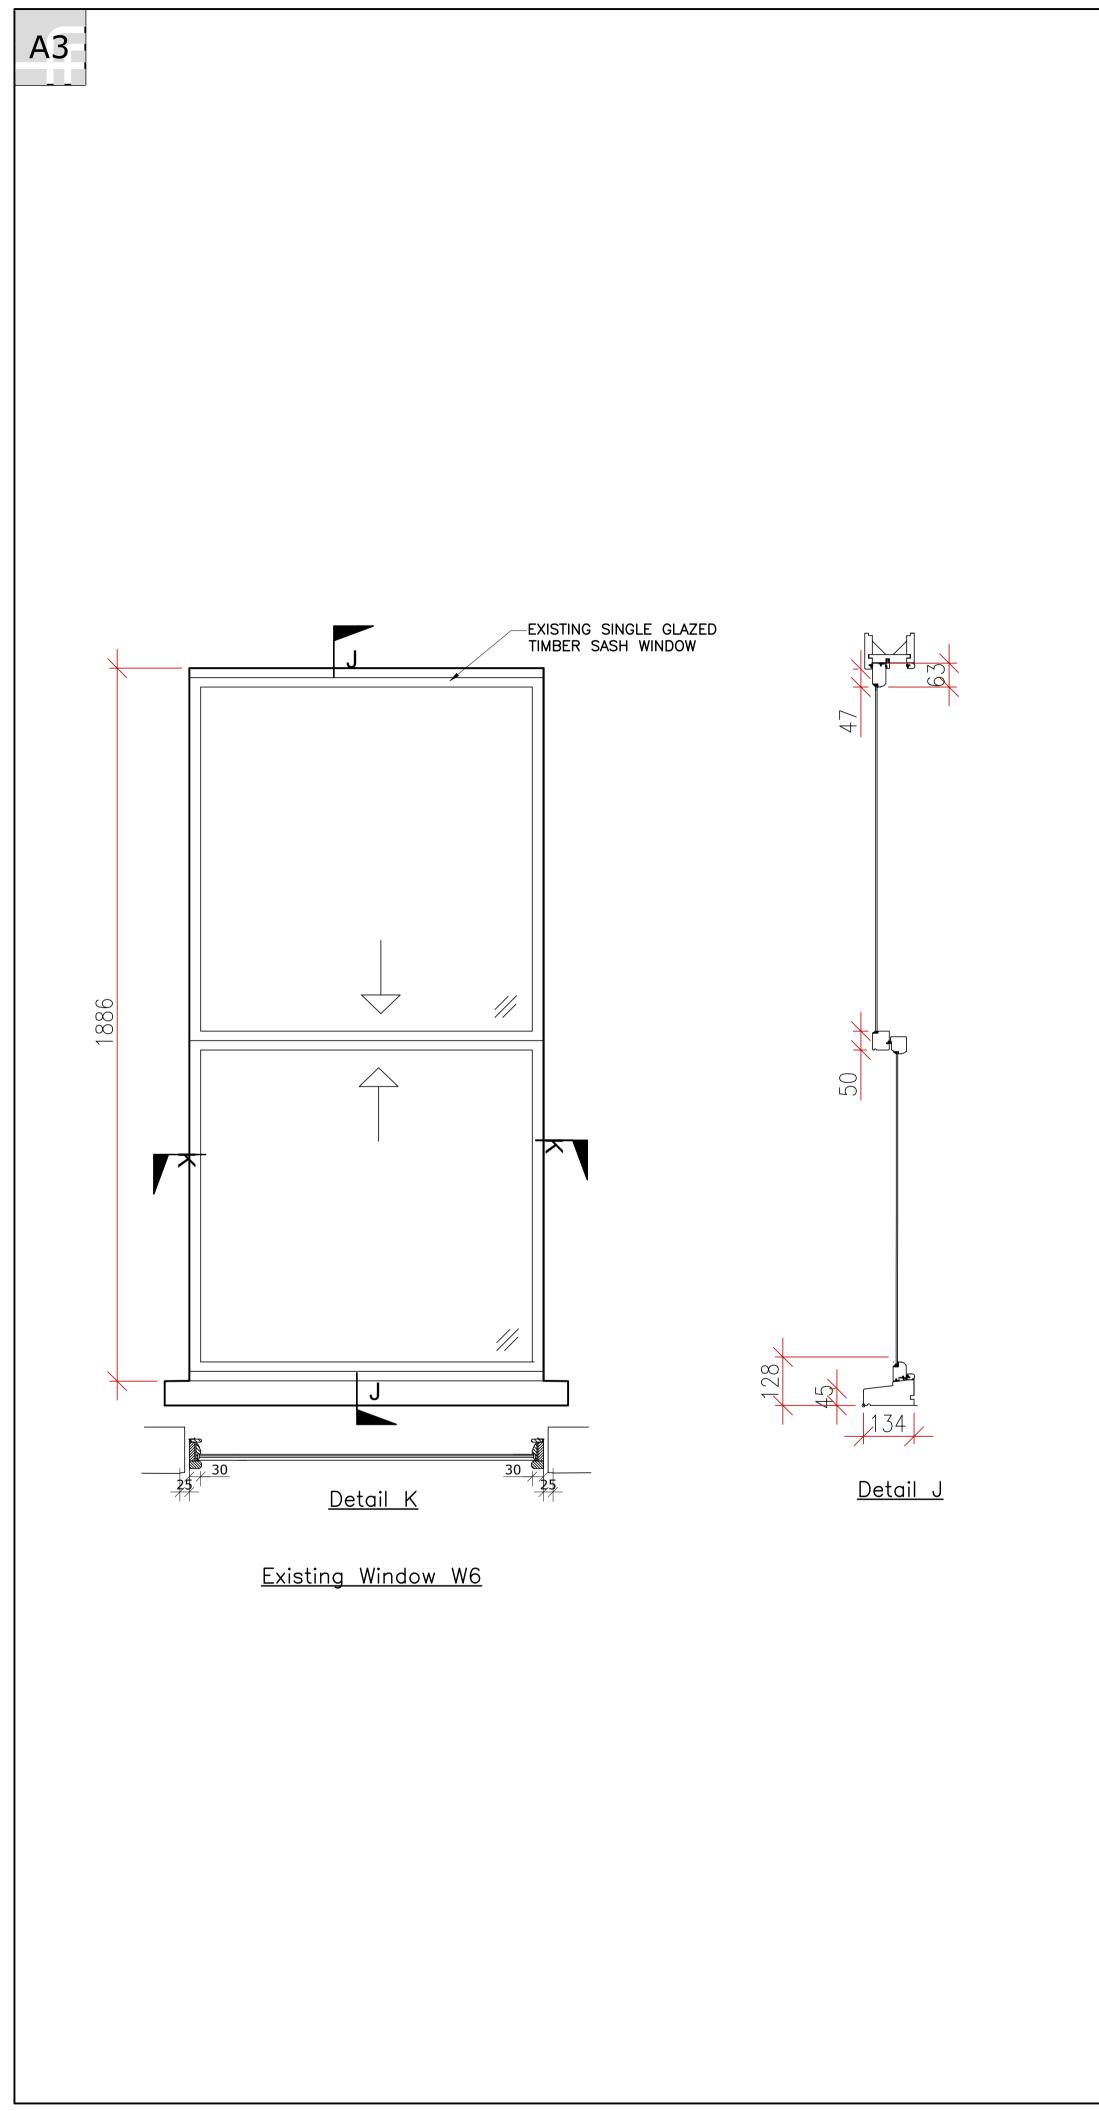

<u>Proposed Window W6</u>

SCALE 1:20

| METRES      | 0 | 0.2 | 0.4 |
|-------------|---|-----|-----|
|             |   |     |     |
| MILLIMETRES | 0 | 10  | 20  |

|           | ALL DIMENSIONS, LEVELS AND CLEARANCES TO BE<br>CHECKED ON SITE PRIOR TO WORKS COMMENCING                                  |                                      |                                    |                                                                                        |                                                                       |  |  |
|-----------|---------------------------------------------------------------------------------------------------------------------------|--------------------------------------|------------------------------------|----------------------------------------------------------------------------------------|-----------------------------------------------------------------------|--|--|
|           | THIS DRAWING<br>ALL OTHER PRO<br>AND DOCUMENT                                                                             | JECT RELA                            | ATED DRA                           | WINGS, SPEC                                                                            | CIFICATIONS                                                           |  |  |
|           | ANY DISCREPAN<br>DRAWINGS FOR<br>SPECIFICATION<br>CLARIFIED BEFC                                                          | MING PAR<br>/ BILLS O                | T OF THI                           | S CONTRACT,<br>ITIES MUST E                                                            | , OR THE<br>BE                                                        |  |  |
|           | ORDERING OF A<br>PLEASE CONSUL                                                                                            | NY MATEF<br>T THE AU                 | RIALS.<br>THOR OR                  | PROJECT MA                                                                             | NAGER                                                                 |  |  |
|           | SHOULD THE READER REQUIRE CLARIFICATION ON ANY<br>PART OF THIS DRAWING.<br>THE COPYRIGHT OF THE DRAWING AND DESIGN IS THE |                                      |                                    |                                                                                        |                                                                       |  |  |
|           | PROPERTY OF TH<br>ISSUED UNDER<br>MAY ONLY BE US                                                                          | SPECIFIC                             | TERMS F                            | OR THIS PRO                                                                            | JECT AND                                                              |  |  |
|           |                                                                                                                           |                                      |                                    |                                                                                        |                                                                       |  |  |
|           |                                                                                                                           |                                      |                                    |                                                                                        |                                                                       |  |  |
|           | P02 30.04.20                                                                                                              | MF BO                                | SWL Plai                           | nning Issue                                                                            |                                                                       |  |  |
|           | P01 03.04.20                                                                                                              |                                      |                                    | nning Issue                                                                            |                                                                       |  |  |
|           | Rev Date                                                                                                                  | By Chk                               | Apr Cor                            | nment                                                                                  |                                                                       |  |  |
|           | N GING IDEA FRANKHAM<br>FRANKHAM<br>Frankham Concultancy Group Limited                                                    |                                      |                                    |                                                                                        |                                                                       |  |  |
|           | Frankham Consultancy Group Limited   E: enquire@frankham.com   www.frankham.com                                           |                                      |                                    |                                                                                        |                                                                       |  |  |
|           | Sidcup, K                                                                                                                 | Irene Ho<br>Business I<br>aidstone F | ouse<br>Park<br>Road<br>5AE        | Woottor<br>Oxfordshire                                                                 | siness Park<br>sleigh Road<br>n, Abingdon<br>e OX13 6FD<br>365 322500 |  |  |
|           | Lond<br>T: 0                                                                                                              | Third F                              | ioor<br>ouse King<br>reet 1<br>3UW | VENAGE OFFI<br>Suite 237, Se<br>s Court Busir<br>London Road,<br>Hertfordshir<br>T:020 | econd Floor<br>ness Centre<br>Stevenage                               |  |  |
| 7         | Client:<br>NOTTING HILL GENESIS                                                                                           |                                      |                                    |                                                                                        |                                                                       |  |  |
| ×<br><    | Project Title:                                                                                                            |                                      |                                    |                                                                                        |                                                                       |  |  |
|           | 41 WESTBERE ROAD,<br>LONDON, NW2 3SP                                                                                      |                                      |                                    |                                                                                        |                                                                       |  |  |
|           | Drawing Tit                                                                                                               | :le:                                 |                                    |                                                                                        |                                                                       |  |  |
|           | EXISTING & PROPOSED<br>WINDOW DETAILS<br>W6 & W7                                                                          |                                      |                                    |                                                                                        |                                                                       |  |  |
|           |                                                                                                                           | v v                                  |                                    | • /                                                                                    |                                                                       |  |  |
|           | Status:<br>PLANNING ISSUE                                                                                                 |                                      |                                    |                                                                                        |                                                                       |  |  |
|           | Drawn By: Designed By: Checked By: Approved By<br>MF MF RK BG                                                             |                                      |                                    |                                                                                        |                                                                       |  |  |
|           | Original Iss<br>03/04/                                                                                                    |                                      |                                    | © Scale<br>1:2                                                                         |                                                                       |  |  |
| I         | 05/04/                                                                                                                    | 2020                                 |                                    |                                                                                        | <u> </u>                                                              |  |  |
| 0.6 0.8 1 | Job No/ File<br>22762                                                                                                     | Ref C                                | Driginato<br>FCG<br>Number         | r Zone<br>MB                                                                           | Level<br>DE                                                           |  |  |