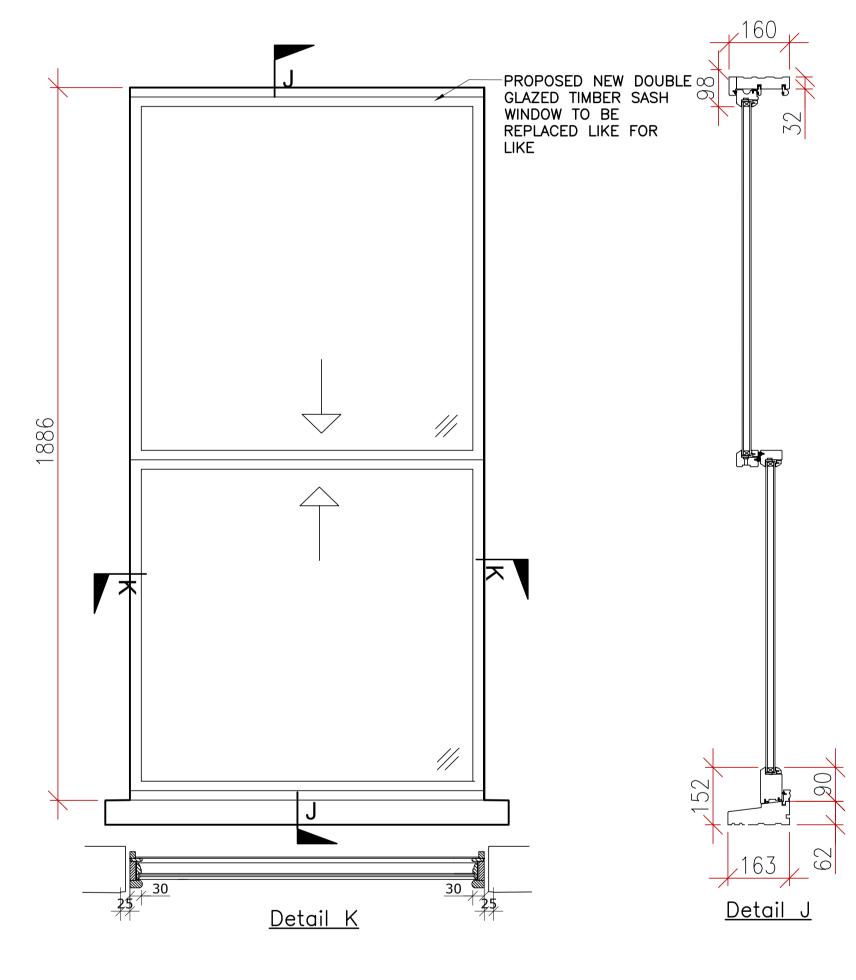

<u>Proposed Window W6</u>

SCALE 1:20

| METRES      | 0 | 0.2 | 0.4 |
|-------------|---|-----|-----|
|             |   |     |     |
| MILLIMETRES | 0 | 10  | 20  |

|           | ALL DIMENSIONS, LEVELS AND CLEARANCES TO BE<br>CHECKED ON SITE PRIOR TO WORKS COMMENCING                                  |                                      |                                    |                                                                                        |                                                                       |  |  |
|-----------|---------------------------------------------------------------------------------------------------------------------------|--------------------------------------|------------------------------------|----------------------------------------------------------------------------------------|-----------------------------------------------------------------------|--|--|
|           | THIS DRAWING<br>ALL OTHER PRO<br>AND DOCUMENT                                                                             | JECT RELA                            | ATED DRA                           | WINGS, SPEC                                                                            | CIFICATIONS                                                           |  |  |
|           | ANY DISCREPAN<br>DRAWINGS FOR<br>SPECIFICATION<br>CLARIFIED BEFC                                                          | MING PAR<br>/ BILLS O                | T OF THI                           | S CONTRACT,<br>ITIES MUST E                                                            | , OR THE<br>BE                                                        |  |  |
|           | ORDERING OF A<br>PLEASE CONSUL                                                                                            | NY MATEF<br>T THE AU                 | RIALS.<br>THOR OR                  | PROJECT MA                                                                             | NAGER                                                                 |  |  |
|           | SHOULD THE READER REQUIRE CLARIFICATION ON ANY<br>PART OF THIS DRAWING.<br>THE COPYRIGHT OF THE DRAWING AND DESIGN IS THE |                                      |                                    |                                                                                        |                                                                       |  |  |
|           | PROPERTY OF TH<br>ISSUED UNDER<br>MAY ONLY BE US                                                                          | SPECIFIC                             | TERMS F                            | OR THIS PRO                                                                            | JECT AND                                                              |  |  |
|           |                                                                                                                           |                                      |                                    |                                                                                        |                                                                       |  |  |
|           |                                                                                                                           |                                      |                                    |                                                                                        |                                                                       |  |  |
|           | P02 30.04.20                                                                                                              | MF BO                                | SWL Plai                           | nning Issue                                                                            |                                                                       |  |  |
|           | P01 03.04.20                                                                                                              |                                      |                                    | nning Issue                                                                            |                                                                       |  |  |
|           | Rev Date                                                                                                                  | By Chk                               | Apr Cor                            | nment                                                                                  |                                                                       |  |  |
|           | N GING IDEA FRANKHAM<br>FRANKHAM<br>Frankham Concultancy Group Limited                                                    |                                      |                                    |                                                                                        |                                                                       |  |  |
|           | Frankham Consultancy Group Limited   E: enquire@frankham.com   www.frankham.com                                           |                                      |                                    |                                                                                        |                                                                       |  |  |
|           | Sidcup, K                                                                                                                 | Irene Ho<br>Business I<br>aidstone F | ouse<br>Park<br>Road<br>5AE        | Woottor<br>Oxfordshire                                                                 | siness Park<br>sleigh Road<br>n, Abingdon<br>e OX13 6FD<br>365 322500 |  |  |
|           | Lond<br>T: 0                                                                                                              | Third F                              | ioor<br>ouse King<br>reet 1<br>3UW | VENAGE OFFI<br>Suite 237, Se<br>s Court Busir<br>London Road,<br>Hertfordshir<br>T:020 | econd Floor<br>ness Centre<br>Stevenage                               |  |  |
| 7         | Client:<br>NOTTING HILL GENESIS                                                                                           |                                      |                                    |                                                                                        |                                                                       |  |  |
| ×<br><    | Project Title:                                                                                                            |                                      |                                    |                                                                                        |                                                                       |  |  |
|           | 41 WESTBERE ROAD,<br>LONDON, NW2 3SP                                                                                      |                                      |                                    |                                                                                        |                                                                       |  |  |
|           | Drawing Tit                                                                                                               | :le:                                 |                                    |                                                                                        |                                                                       |  |  |
|           | EXISTING & PROPOSED<br>WINDOW DETAILS<br>W6 & W7                                                                          |                                      |                                    |                                                                                        |                                                                       |  |  |
|           |                                                                                                                           | v v                                  |                                    | • /                                                                                    |                                                                       |  |  |
|           | Status:<br>PLANNING ISSUE                                                                                                 |                                      |                                    |                                                                                        |                                                                       |  |  |
|           | Drawn By: Designed By: Checked By: Approved By<br>MF MF RK BG                                                             |                                      |                                    |                                                                                        |                                                                       |  |  |
|           | Original Iss<br>03/04/                                                                                                    |                                      |                                    | © Scale<br>1:2                                                                         |                                                                       |  |  |
| I         | 05/04/                                                                                                                    | 2020                                 |                                    |                                                                                        | <u> </u>                                                              |  |  |
| 0.6 0.8 1 | Job No/ File<br>22762                                                                                                     | Ref C                                | Driginato<br>FCG<br>Number         | r Zone<br>MB                                                                           | Level<br>DE                                                           |  |  |