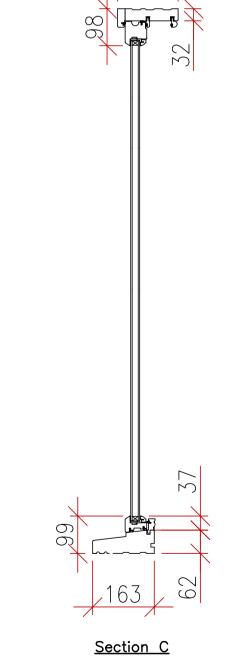

Project Title:

41 WESTBERE ROAD, LONDON, NW2 3SP

Drawing Title:

**EXISTING & PROPOSED** WINDOW DETAILS W1 & W2

Status:

Scale @ A3:

1:20