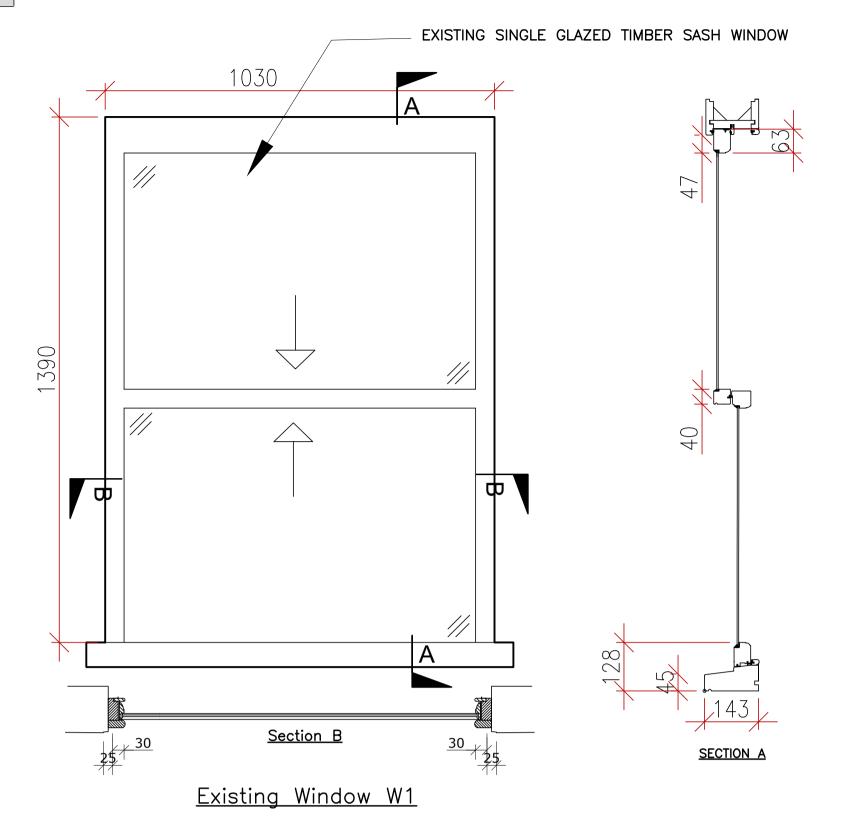

Project Title:

41 WESTBERE ROAD, LONDON, NW2 3SP

Drawing Title:

**EXISTING & PROPOSED** WINDOW DETAILS W1 & W2

Status:

Scale @ A3:

1:20