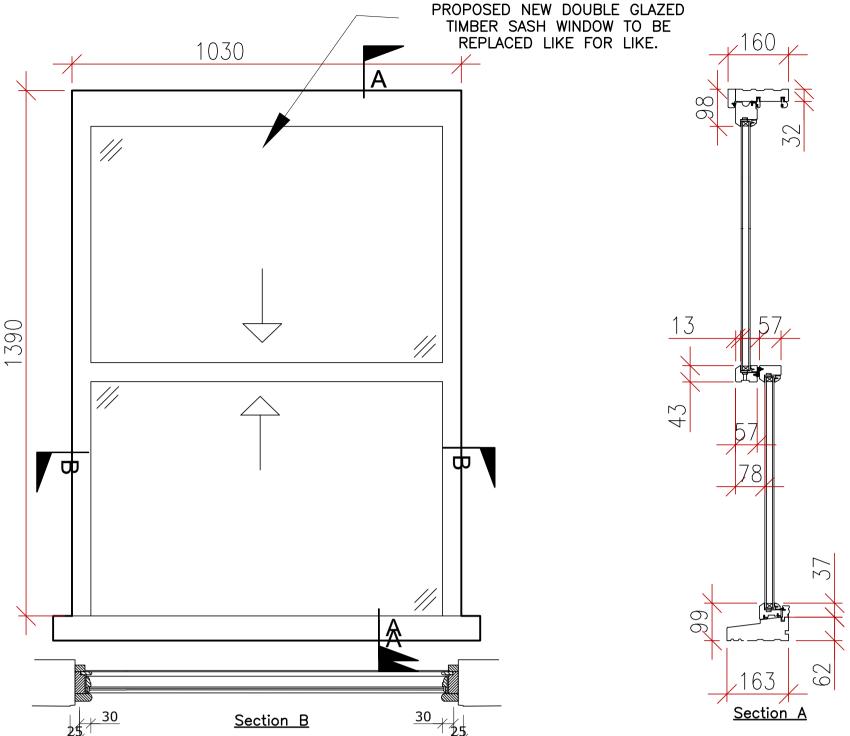

EXISTING SINGLE GLAZED TIMBER CASEMENT WINDOWS 1365 4 Section D

Proposed Window W2

100 200 300 400 500 600 700 800 900 1000 1:10

Existing Window W2

Original Issue Date: 03/04/2020

Job No/ File Ref Originator Zone Level FCG 227626 MB Suitability Revision Type Discipline Number DR S4 2400