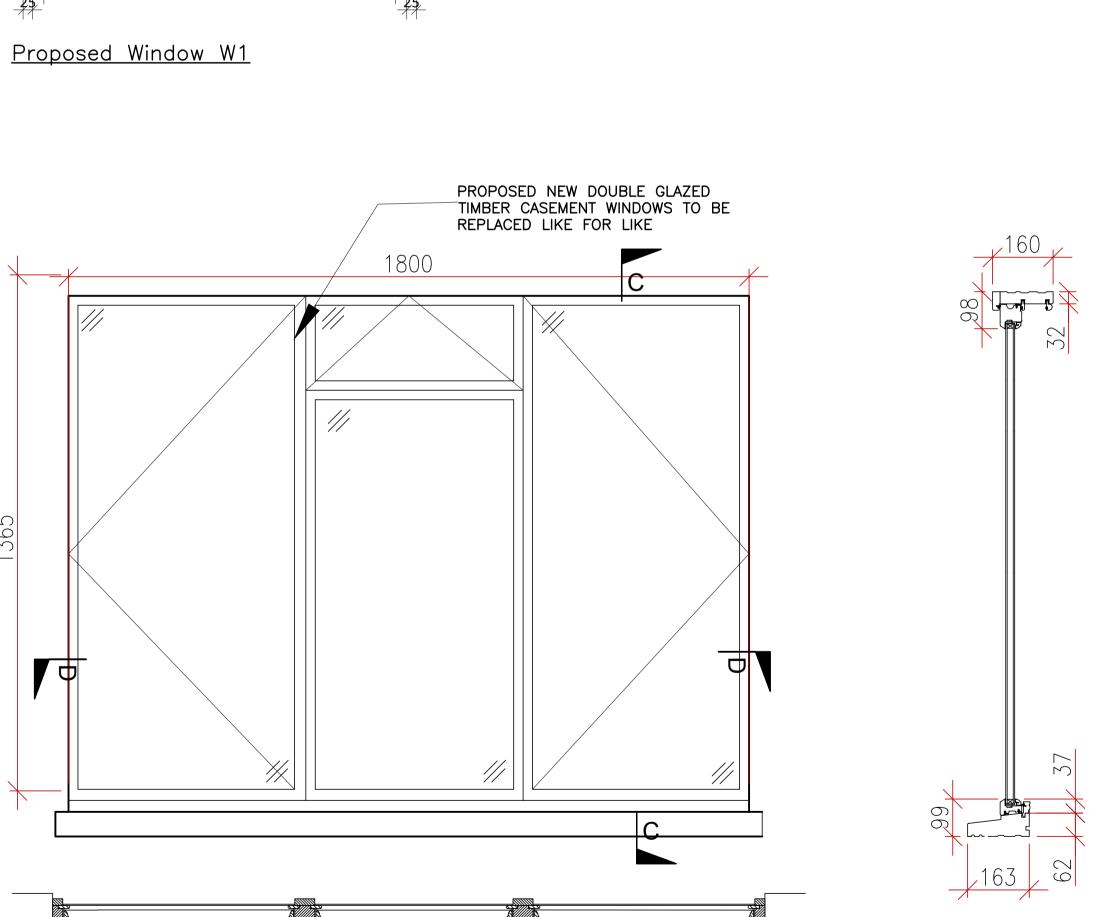

Project Title:

41 WESTBERE ROAD, LONDON, NW2 3SP

Drawing Title:

**EXISTING & PROPOSED** WINDOW DETAILS W1 & W2

Status:

Scale @ A3:

1:20