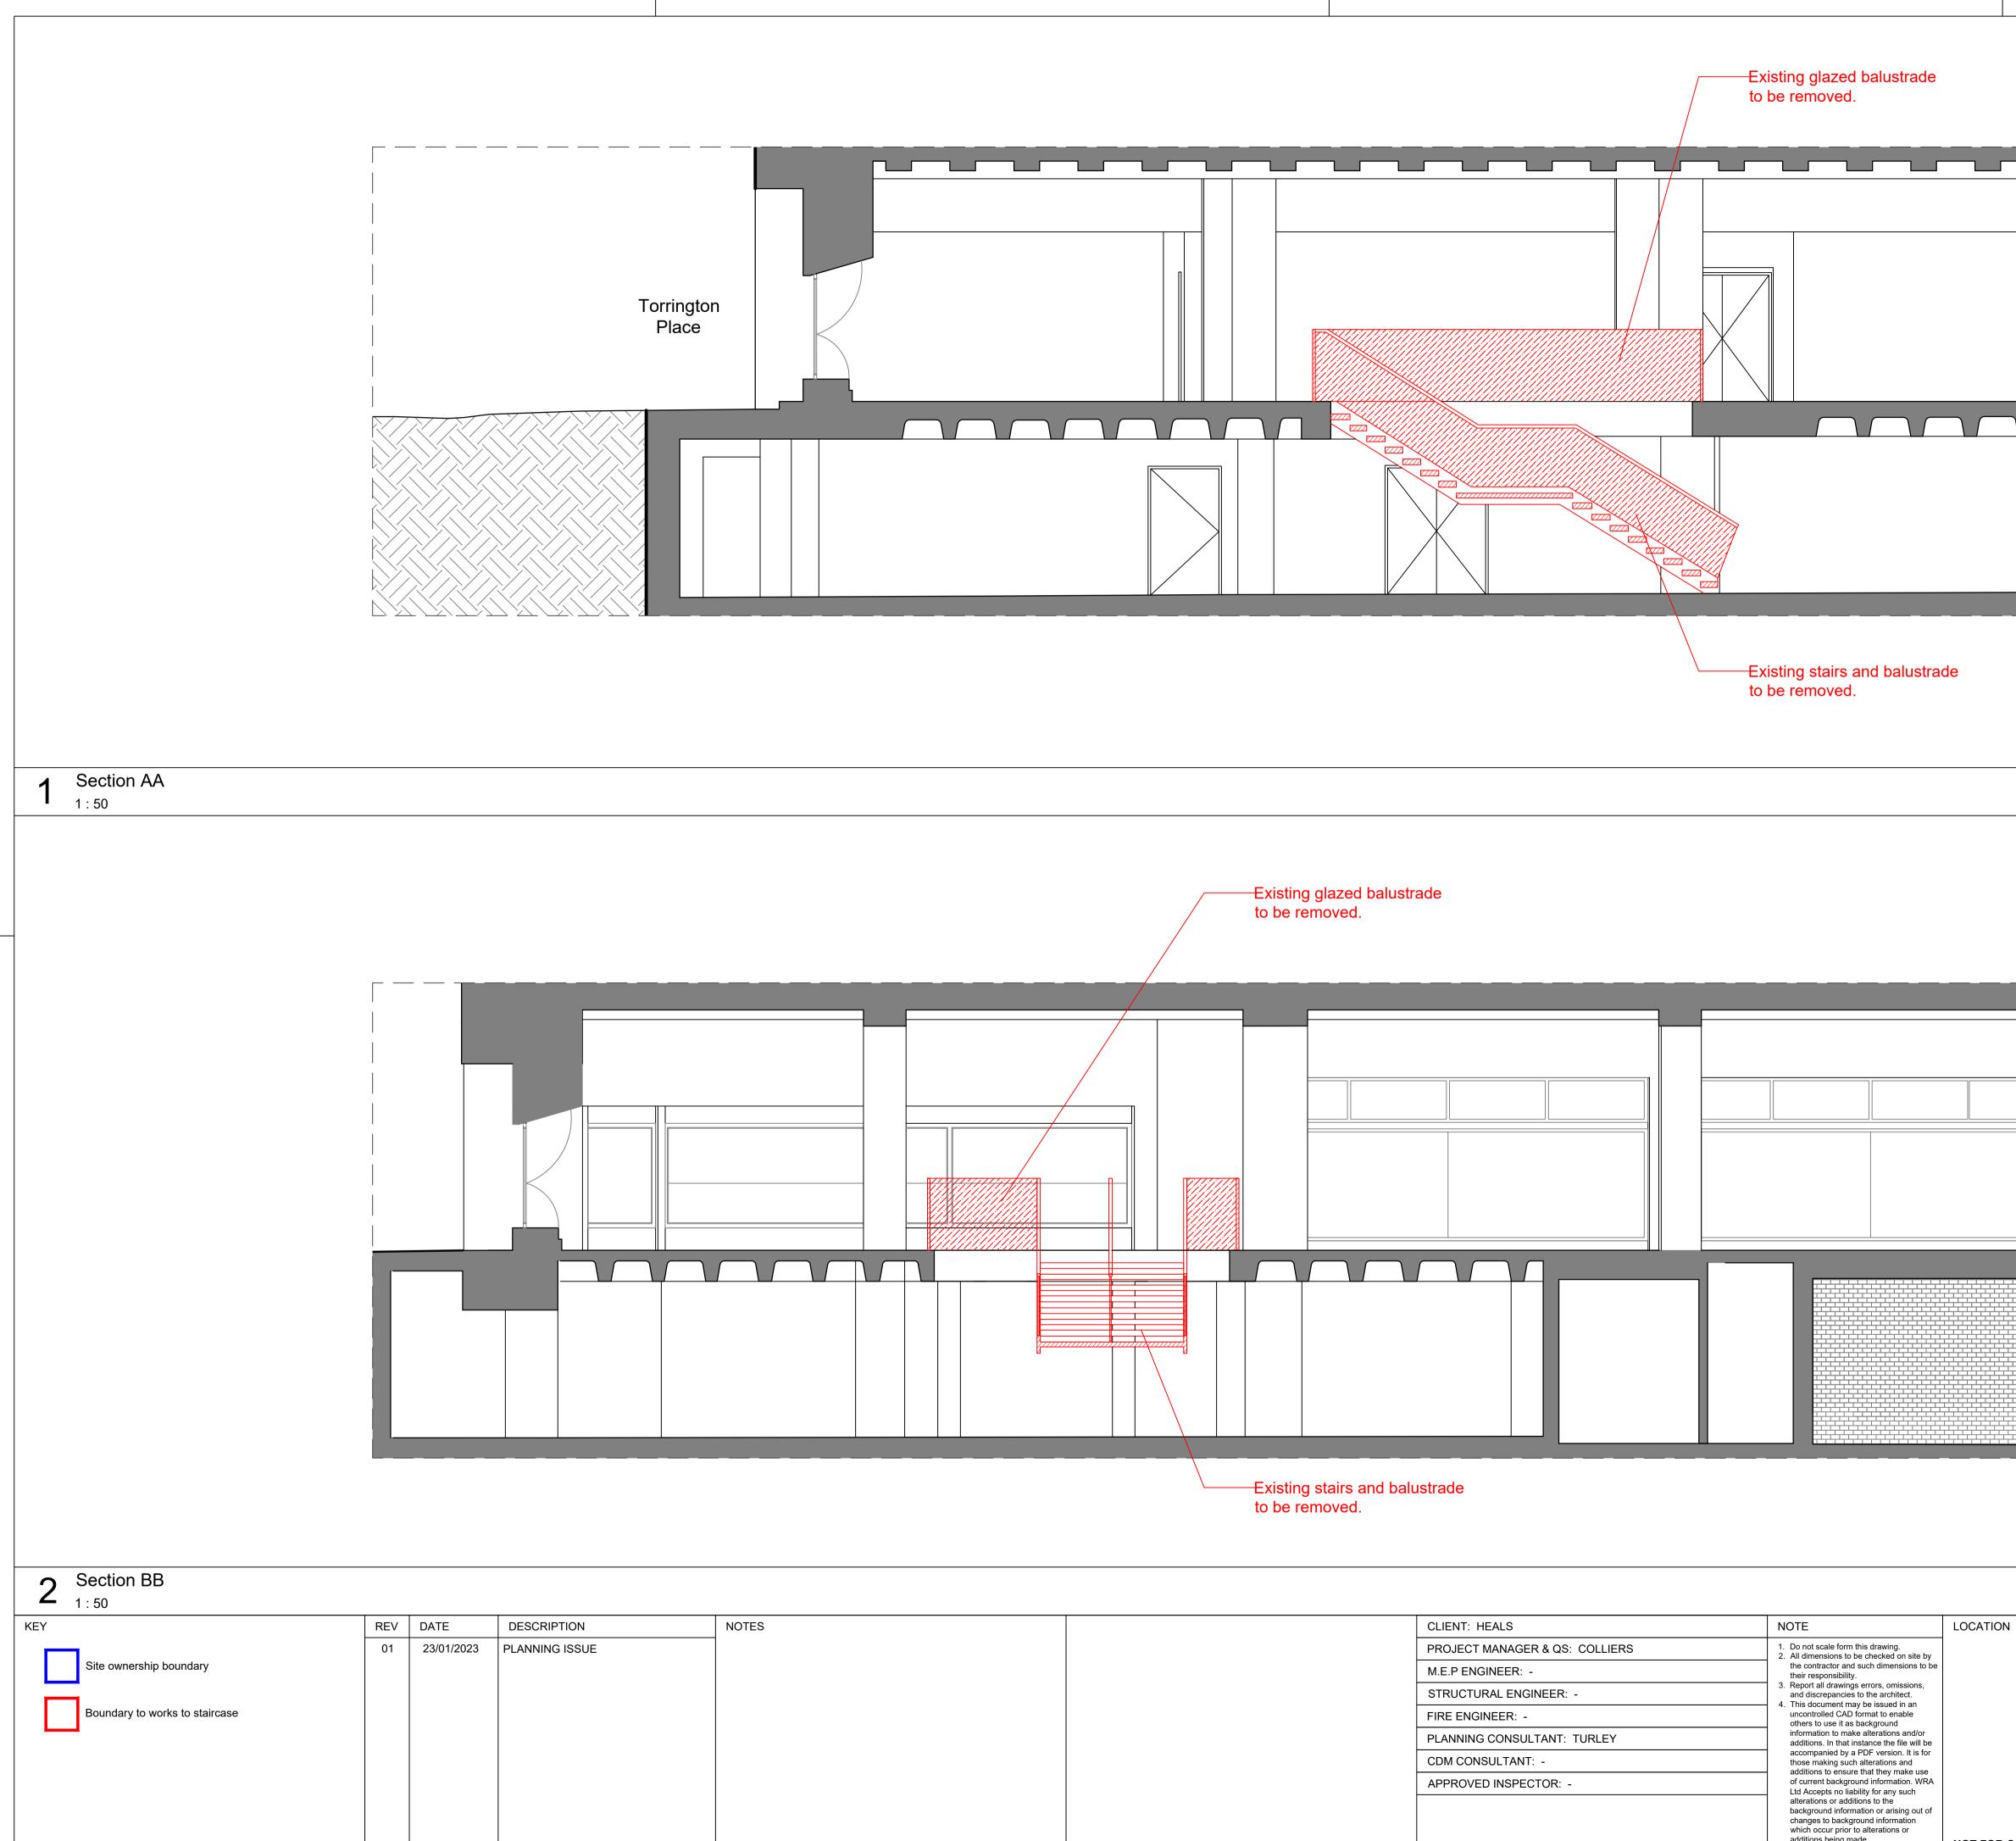

| THE HEAL'S BUILDING<br>196 TOTTENHAM COURT<br>LONDON<br>W1T 7LQ |                                                                                                                                | 2<br>RED ARCH |    | )20 7859 4521<br>ed.co.uk | 5 m  |
|-----------------------------------------------------------------|--------------------------------------------------------------------------------------------------------------------------------|---------------|----|---------------------------|------|
| -                                                               | PROJECT NAME:<br>The Heals Bu<br>Staircase<br>DRAWING TITLE:<br>Demolitions -<br>DRAWN CHECKED<br>SE JJ<br>PROJECT NO.<br>5455 | Sections      | 50 | STATUS<br>PLAN<br>T NO.   | NING |