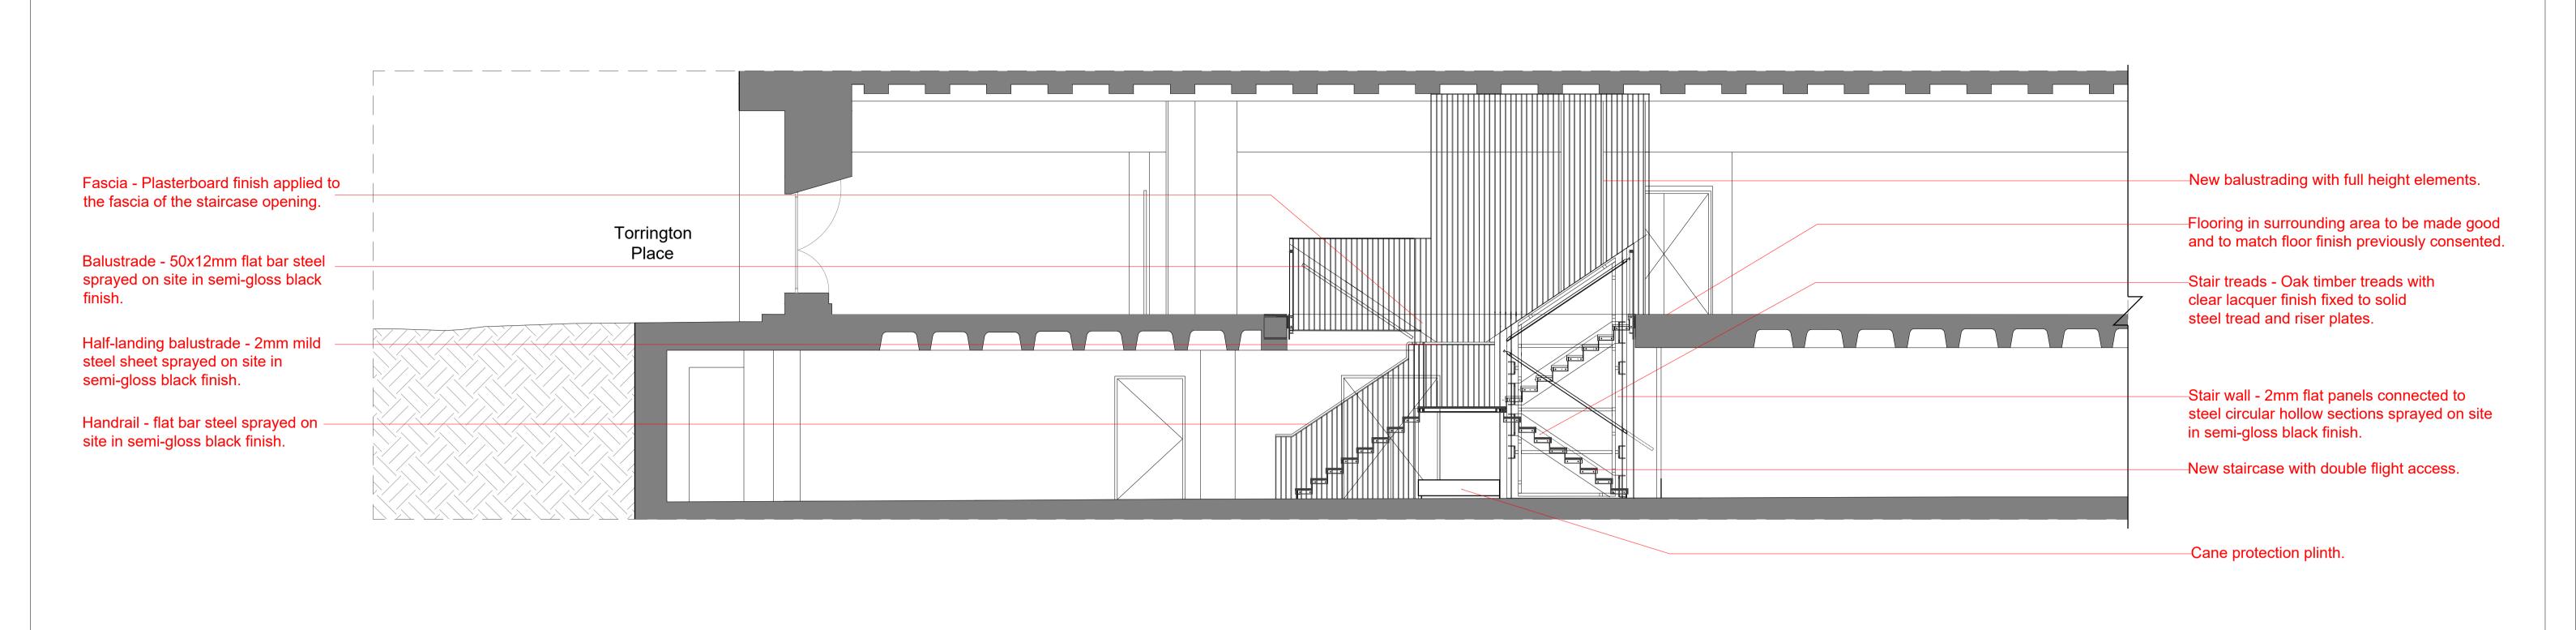

Section AA

1 : 50

Fascia - Plasterboard finish applied to the fascia of the staircase opening. New balustrading with full height elements. Stair wall - 2mm flat panels connected to steel circular hollow sections sprayed on site in semi-gloss black finish. Balustrade - 50x12mm flat bar steel Flooring in surrounding area to be sprayed on site in semi-gloss black finish. made good and to match floor finish previously consented. Half-landing balustrade - 2mm mild steel Stair treads - Oak timber treads sheet sprayed on site in semi-gloss black with clear lacquer finish fixed to solid steel tread and riser plates. Handrail - flat bar steel sprayed on site in semi-gloss black finish. New staircase with double flight access. -Cane protection plinth.