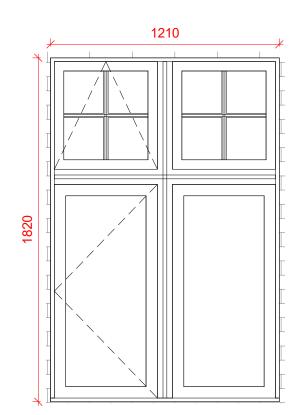

North West Elevation 1 : 25

CW13 Timber Casement Window 1 : 20

B12 Bedroom Timber Casement Window B11 Bedroom Timber Casement Window 1:20 1:20

CW09 Bedroom Timber Casement Window CW08 Bedroom Timber Casement Window 1:20 1 : 20

## Notes:

Window references identify windows to be replaced as proposed.

North West and North East Elevations

Existing timber windows will be replaced with timber windows like for like but double-glazed.

The design of the new windows matches in all details the existing windows; in size, materials. positions, colour, opening arrangements and mouldings.

The windows will be an exact replicaof the existing windows externally so there will be no difference to the elevation.