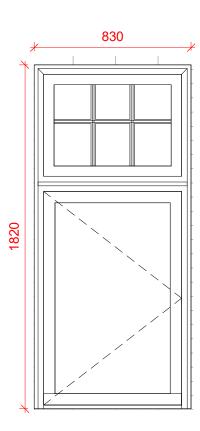

B10 Bedroom Timber Casement Window 1:20

## Notes:

Window references identify windows to be replaced as proposed.

North West and North East Elevations

Existing timber windows will be replaced with timber windows like for like but double-glazed.

The design of the new windows matches in all details the existing windows; in size, materials. positions, colour, opening arrangements and mouldings.

The windows will be an exact replicaof the existing windows externally so there will be no difference to the elevation.