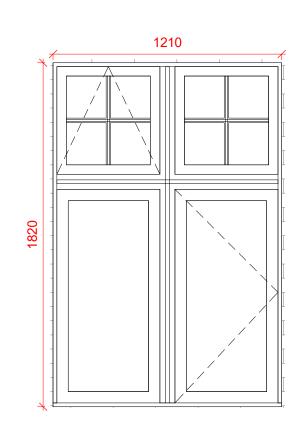

North West Elevation 1 : 25

CW13 Timber Casement Window 1 : 20

B12 Bedroom Timber Casement Window B11 Bedroom Timber Casement Window 1:20 1:20

CW09 Bedroom Timber Casement Window CW08 Bedroom Timber Casement Window 1:20 1 : 20

## Notes:

Window references identify windows to be replaced as proposed.

North West and North East Elevations

Existing timber windows will be replaced with timber windows like for like but double-glazed.

The design of the new windows matches in all details the existing windows; in size, materials. positions, colour, opening arrangements and mouldings.

The windows will be an exact replicaof the existing windows externally so there will be no difference to the elevation.