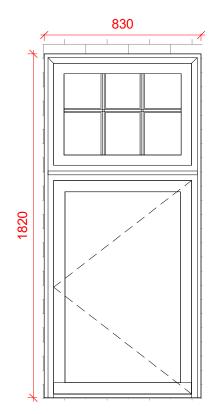

North West Elevation 1 : 25

CW13 Timber Casement Window 1 : 20

B12 Bedroom Timber Casement Window B11 Bedroom Timber Casement Window 1:20 1:20

CW09 Bedroom Timber Casement Window CW08 Bedroom Timber Casement Window 1:20 1 : 20

## Notes:

Window references identify windows to be replaced as proposed.

North West and North East Elevations

Existing timber windows will be replaced with timber windows like for like but double-glazed.

The design of the new windows matches in all details the existing windows; in size, materials. positions, colour, opening arrangements and mouldings.

The windows will be an exact replicaof the existing windows externally so there will be no difference to the elevation.