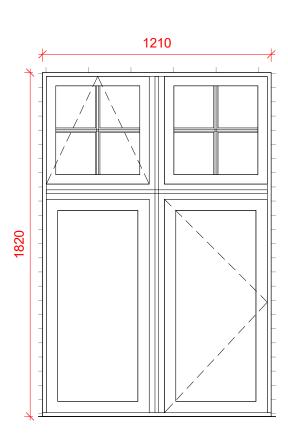

North West Elevation 1 : 25

CW13 Timber Casement Window 1 : 20

B12 Bedroom Timber Casement Window B11 Bedroom Timber Casement Window 1:20 1:20

CW09 Bedroom Timber Casement Window CW08 Bedroom Timber Casement Window 1:20 1 : 20

## Notes:

Window references identify windows to be replaced as proposed.

North West and North East Elevations

Existing timber windows will be replaced with timber windows like for like but double-glazed.

The design of the new windows matches in all details the existing windows; in size, materials. positions, colour, opening arrangements and mouldings.

The windows will be an exact replicaof the existing windows externally so there will be no difference to the elevation.