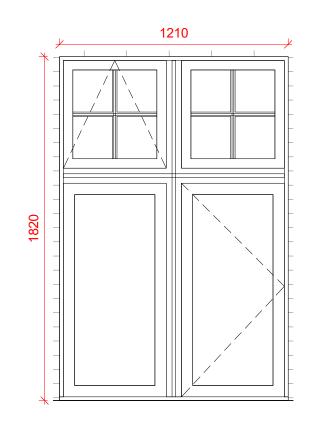

North West Elevation 1 : 25

CW13 Timber Casement Window 1 : 20

B12 Bedroom Timber Casement Window B11 Bedroom Timber Casement Window 1:20 1:20

CW09 Bedroom Timber Casement Window CW08 Bedroom Timber Casement Window 1:20 1 : 20

## Notes:

Window references identify windows to be replaced as proposed.

North West and North East Elevations

Existing timber windows will be replaced with timber windows like for like but double-glazed.

The design of the new windows matches in all details the existing windows; in size, materials. positions, colour, opening arrangements and mouldings.

The windows will be an exact replicaof the existing windows externally so there will be no difference to the elevation.