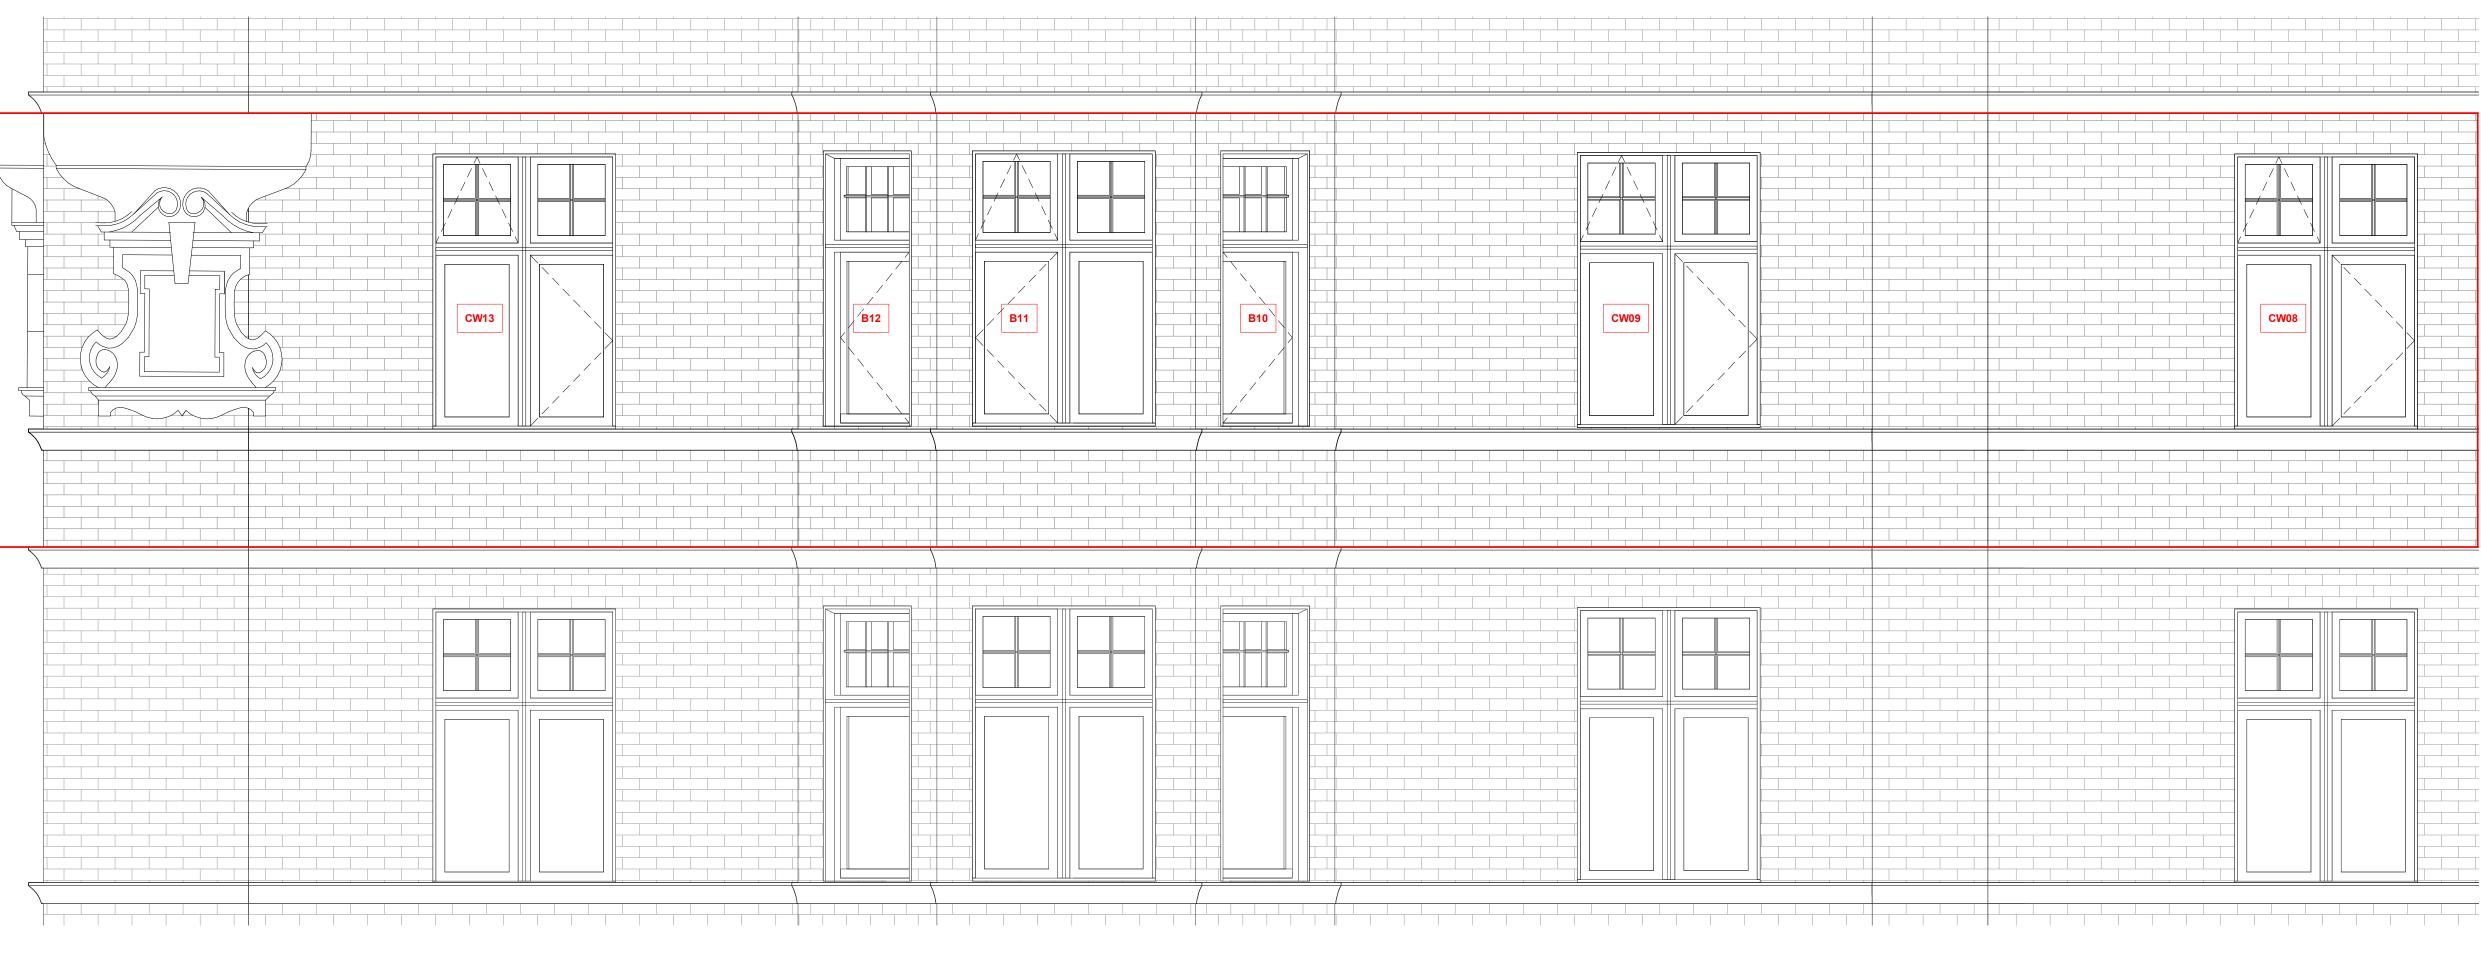

North West Elevation 1 : 25

CW13 Timber Casement Window 1 : 20

B12 Bedroom Timber Casement Window B11 Bedroom Timber Casement Window 1:20 1:20

CW09 Bedroom Timber Casement Window CW08 Bedroom Timber Casement Window 1:20 1 : 20

B10 Bedroom Timber Casement Window 1:20

## Notes:

Window references identify windows to be replaced as proposed.

North West and North East Elevations

Existing timber windows will be replaced with timber windows like for like but double-glazed.

The design of the new windows matches in all details the existing windows; in size, materials. positions, colour, opening arrangements and mouldings.

The windows will be an exact replicaof the existing windows externally so there will be no difference to the elevation.