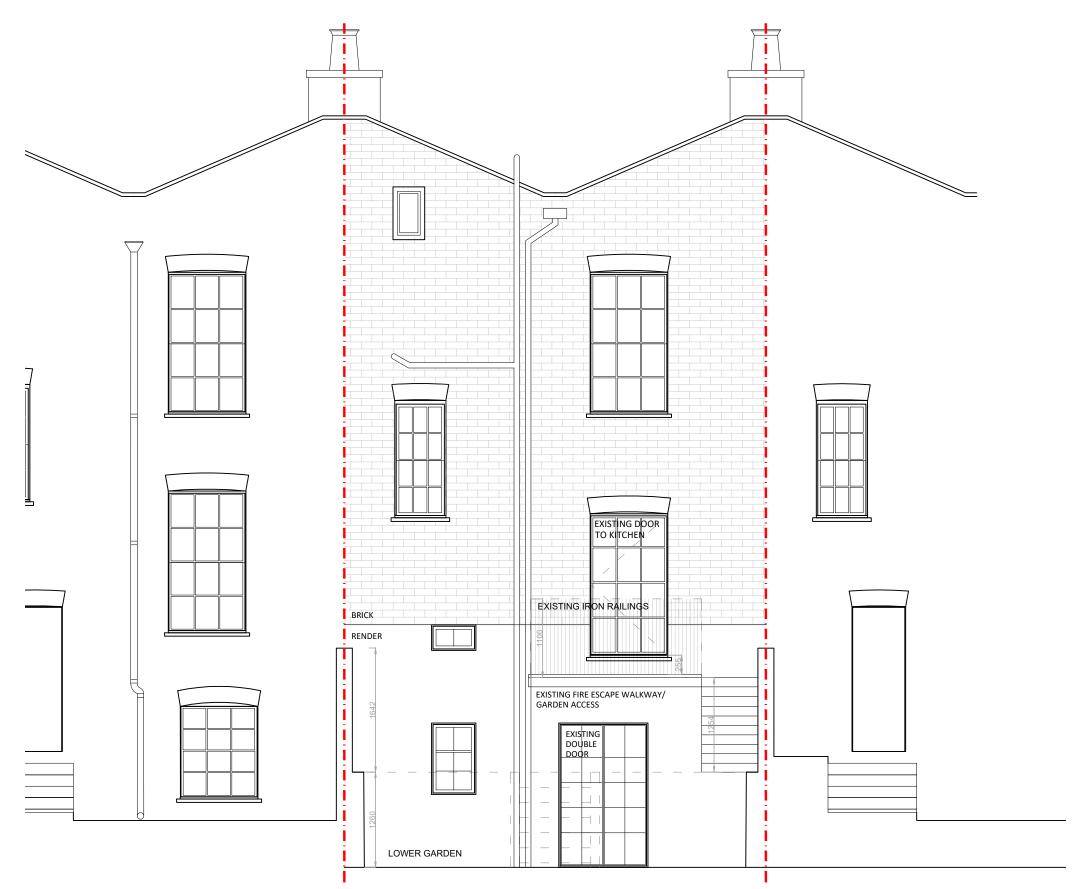

Rear Elevation (South West) 1:100

Rear Elevation (South West) 1:50

| PROJECT:                                                                                                                                                                                                                                               |
|--------------------------------------------------------------------------------------------------------------------------------------------------------------------------------------------------------------------------------------------------------|
| 10 Thanet St. London WC1H 9QL                                                                                                                                                                                                                          |
| DRAWING NAME:                                                                                                                                                                                                                                          |
| Existing Rear (North East) Elevation                                                                                                                                                                                                                   |
| NOTES:                                                                                                                                                                                                                                                 |
| Orientated to fit sheet size, 1:50@A3                                                                                                                                                                                                                  |
| © Copyright Once Printed and distributed this document is assumed uncontrolled.<br>© All rights reserved. No part of this drawing may be reproduced or transmitted<br>in any form by any means without the written permission of the copyright holder. |