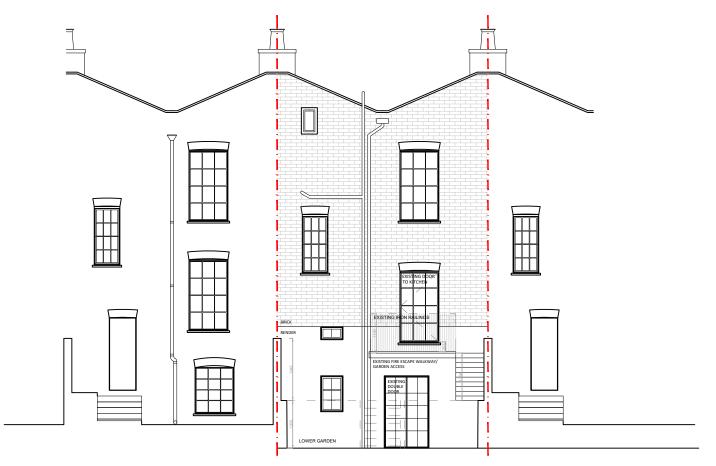

Rear Elevation (South West) 1:100

Rear Elevation (South West) 1:50

| PROJECT:                                                                                                                                                                                                                                               |
|--------------------------------------------------------------------------------------------------------------------------------------------------------------------------------------------------------------------------------------------------------|
| 10 Thanet St. London WC1H 9QL                                                                                                                                                                                                                          |
| DRAWING NAME:                                                                                                                                                                                                                                          |
| Existing Rear (North East) Elevation                                                                                                                                                                                                                   |
| NOTES:                                                                                                                                                                                                                                                 |
| Orientated to fit sheet size, 1:50@A3                                                                                                                                                                                                                  |
| © Copyright Once Printed and distributed this document is assumed uncontrolled.<br>© All rights reserved. No part of this drawing may be reproduced or transmitted<br>in any form by any means without the written permission of the copyright holder. |