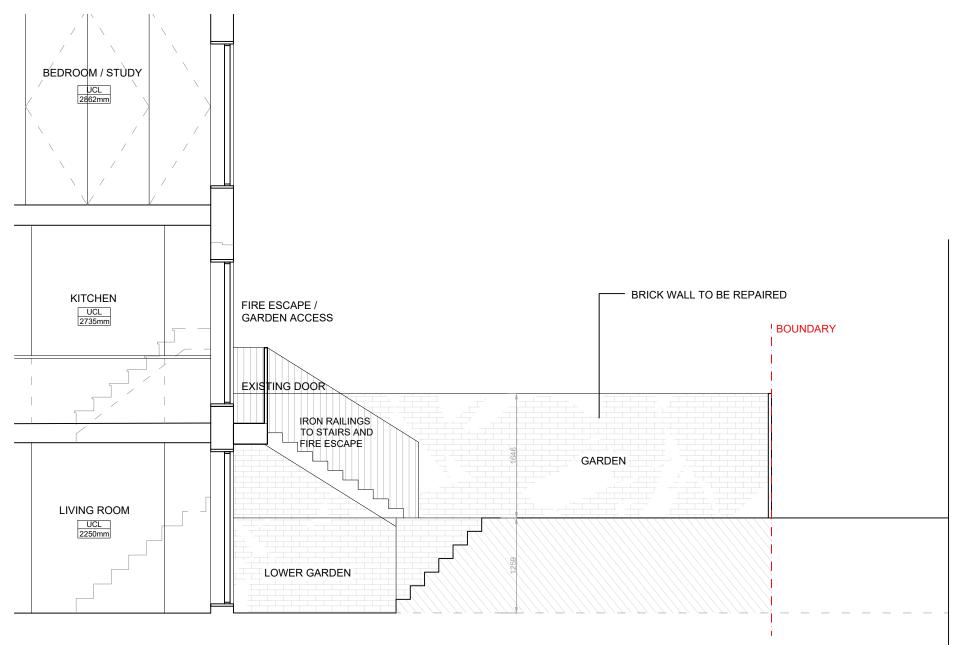

## Existing Garden Wall Elevation - 1:50

Proposed Garden Wall Elevation - 1:50

## DRAWING NAME:

Existing and Proposed Garden Wall Elevations

NOTES: Orientated to fit sheet size, 1:50@A3

| © Copyright Once Printed and distributed this document is assumed uncontrolled   |
|----------------------------------------------------------------------------------|
| © All rights reserved. No part of this drawing may be reproduced or transmitted  |
| in any form by any means without the written permission of the copyright holder. |