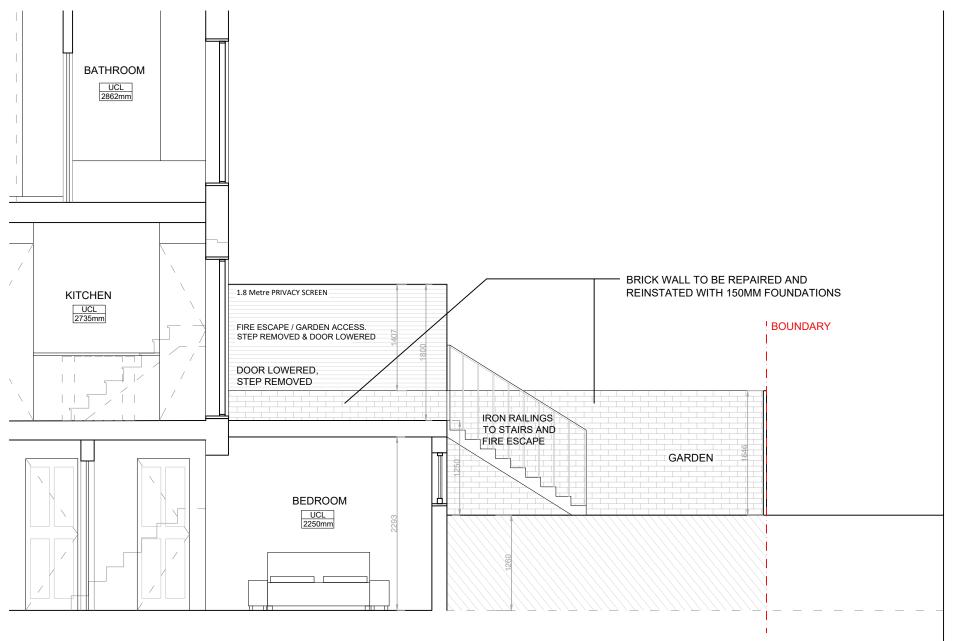

## Existing Garden Wall Elevation - 1:50

Proposed Garden Wall Elevation - 1:50

## DRAWING NAME:

Existing and Proposed Garden Wall Elevations

NOTES: Orientated to fit sheet size, 1:50@A3

| © Copyright Once Printed and distributed this document is assumed uncontrolled   |
|----------------------------------------------------------------------------------|
| © All rights reserved. No part of this drawing may be reproduced or transmitted  |
| in any form by any means without the written permission of the copyright holder. |