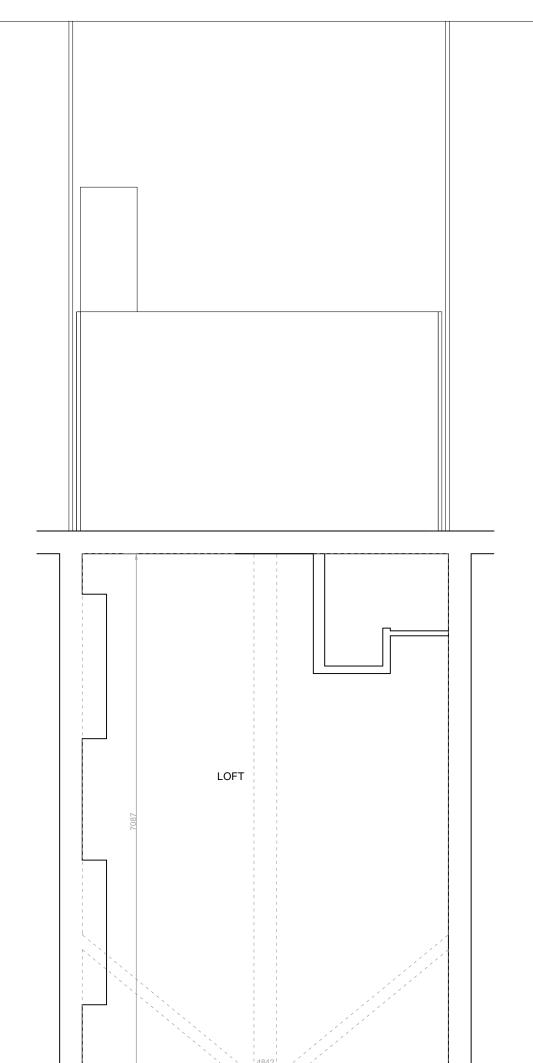

LOFT PLAN

| PROJECT:                                                                                                                                                                                                                                               |
|--------------------------------------------------------------------------------------------------------------------------------------------------------------------------------------------------------------------------------------------------------|
| 10 Thanet St. London WC1H 9QL                                                                                                                                                                                                                          |
| DRAWING NAME:                                                                                                                                                                                                                                          |
| Proposed Loft Plan                                                                                                                                                                                                                                     |
| NOTES:                                                                                                                                                                                                                                                 |
| Orientated to fit sheet size, 1:50@A3                                                                                                                                                                                                                  |
| © Copyright Once Printed and distributed this document is assumed uncontrolled.<br>© All rights reserved. No part of this drawing may be reproduced or transmitted<br>in any form by any means without the written premission of the convriate holder. |