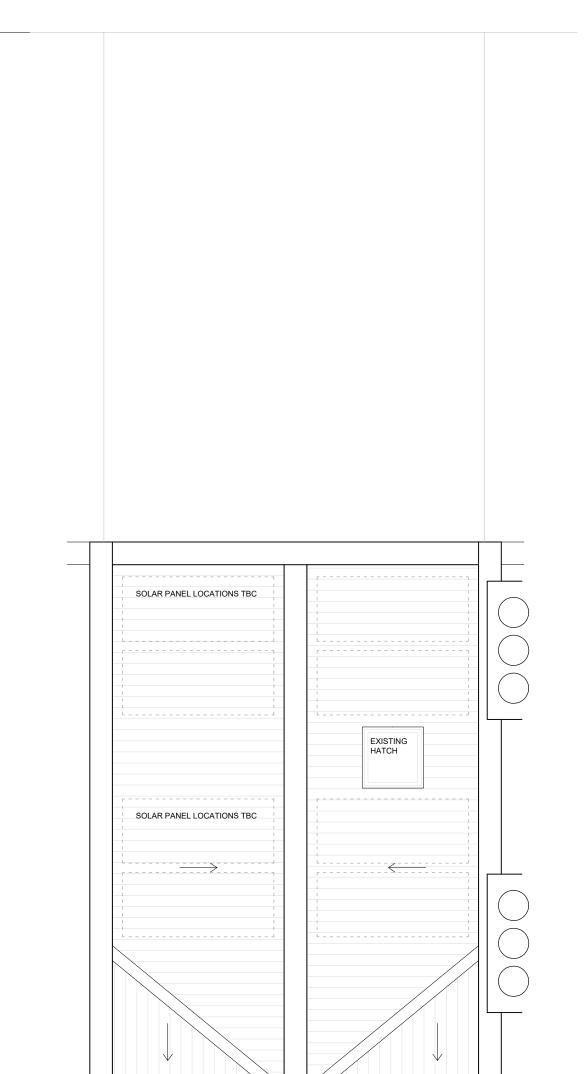

## PROJECT: 10 Thanet St. London WC1H 9QL DRAWING NAME: Propsed Roof Plan NOTES: Orientated to fit sheet size, 1:50@A3 © Copyright Once Printed and distributed this document is assumed uncontrolled. © All rights reserved. No part of this drawing may be reproduced or transmitted in any form by any means without the written permission of the copyright holder.