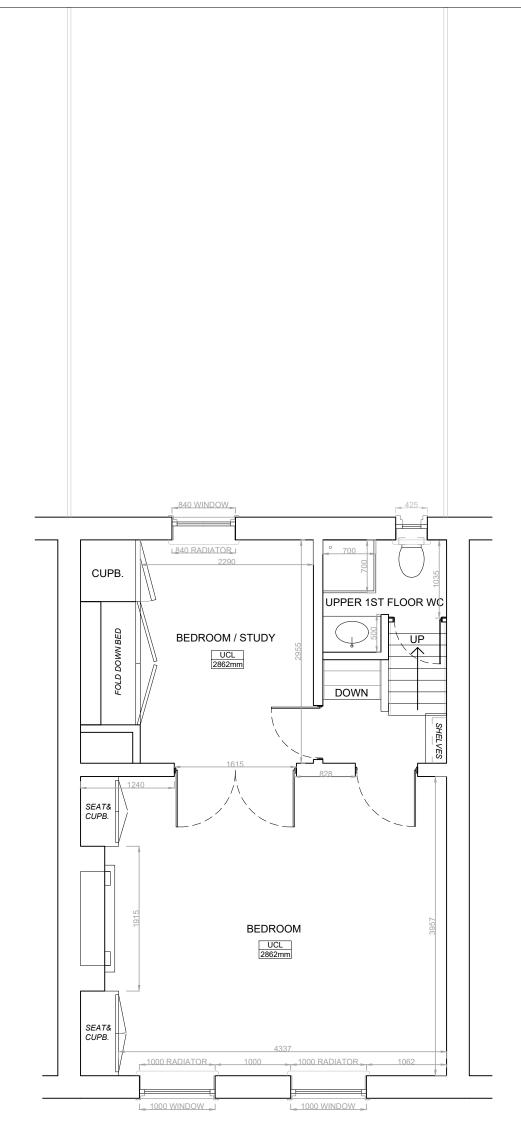

FIRST FLOOR PLAN

PROJECT:

10 Thanet St. London WC1H 9QL

DRAWING NAME:

Existing First Floor Plan

NOTES:

Orientated to fit sheet size, 1:50@A3

© Copyright Once Printed and distributed this document is assumed uncontrolled.