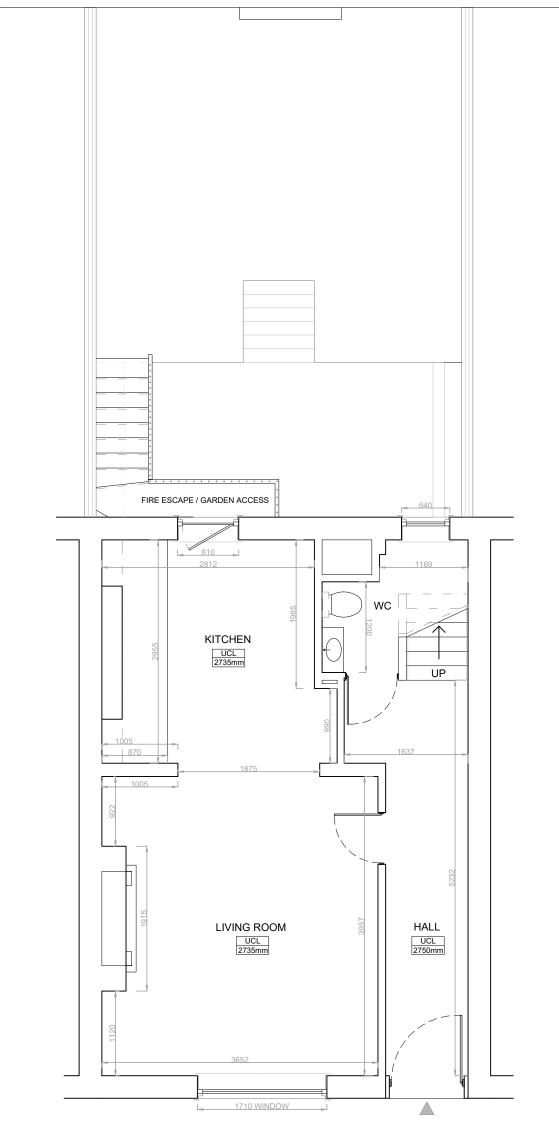

GROUND FLOOR PLAN

PROJECT:

10 Thanet St. London WC1H 9QL

DRAWING NAME:

Existing Ground Floor Plan

NOTES:

Orientated to fit sheet size, 1:50@A3

© Copyright Once Printed and distributed this document is assumed uncontrolled.