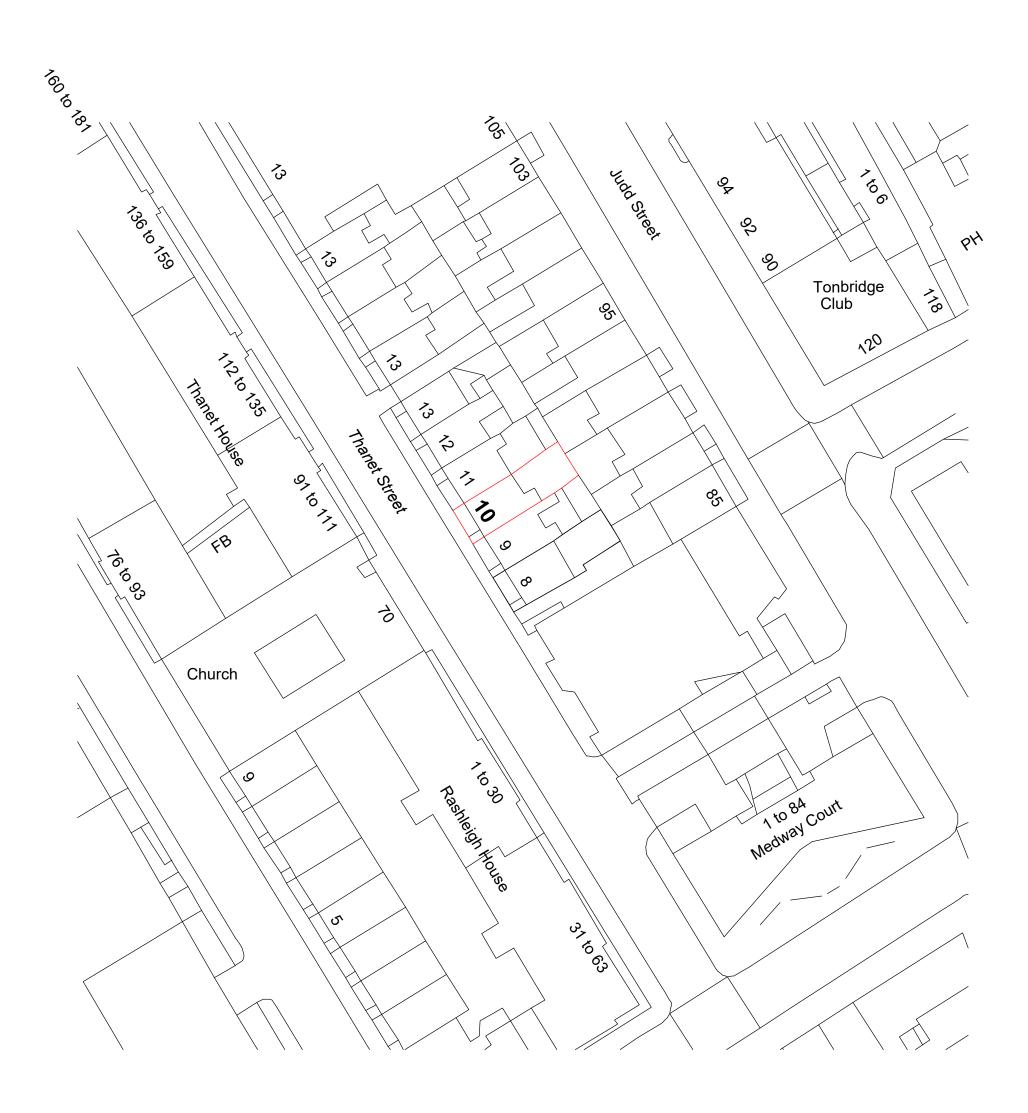

PROJECT:

10 Thanet St. London WC1H 9QL

DRAWING NAME:

Location Plan

NOTES:

Orientated to fit sheet size, 1:1250@A3

© Copyright Once Printed and distributed this document is assumed uncontrolled.
© All rights reserved. No part of this drawing may be reproduced or transmitted in any form by any means without the written permission of the copyright holder.