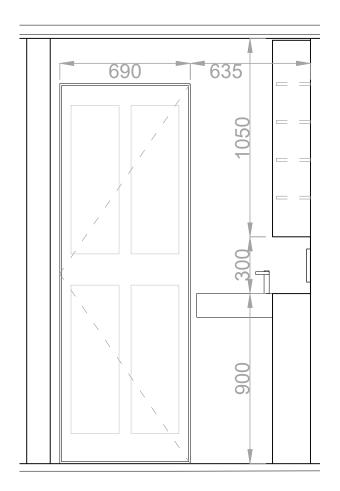

Lower Ground Bedroom 1 - Shower Floor Plan 1:20

Lower Ground Bedroom 1 - Shower Elevation 1 - 1:20

Lower Ground Bedroom 1 - Shower Elevation 3- 1:20

Lower Ground Bedroom 1 - Shower Elevation 2 - 1:20

Lower Ground Bedroom 1 - Shower Elevation 4 - 1:20

PROJECT:

10 Thanet St. London WC1H 9QL

DRAWING NAME:

Lower Ground Bedroom 1 - Shower Plan & Elevations

NOTES:

Orientated to fit sheet size, 1:20@A3

© Copyright Once Printed and distributed this document is assumed uncontrolled.