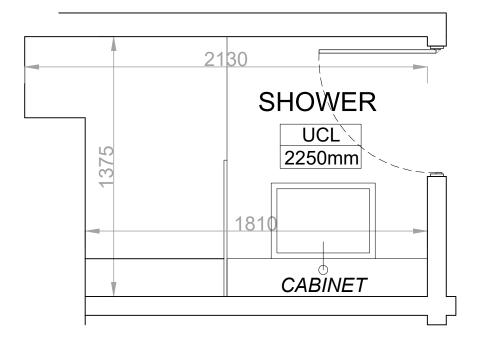

Lower Ground Bedroom 1 - Shower Floor Plan 1:20

Lower Ground Bedroom 1 - Shower Elevation 1 - 1:20

Lower Ground Bedroom 1 - Shower Elevation 3- 1:20

Lower Ground Bedroom 1 - Shower Elevation 2 - 1:20

Lower Ground Bedroom 1 - Shower Elevation 4 - 1:20