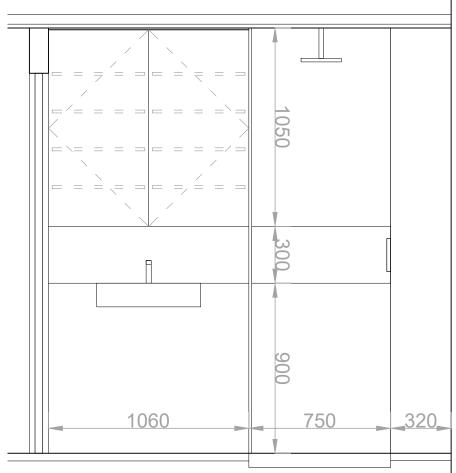

Lower Ground Bedroom 1 - Shower Floor Plan 1:20

Lower Ground Bedroom 1 - Shower Elevation 1 - 1:20

Lower Ground Bedroom 1 - Shower Elevation 3- 1:20

Lower Ground Bedroom 1 - Shower Elevation 2 - 1:20

Lower Ground Bedroom 1 - Shower Elevation 4 - 1:20

PROJECT:

10 Thanet St. London WC1H 9QL

DRAWING NAME:

Lower Ground Bedroom 1 - Shower Plan & Elevations

NOTES:

Orientated to fit sheet size, 1:20@A3

© Copyright Once Printed and distributed this document is assumed uncontrolled.