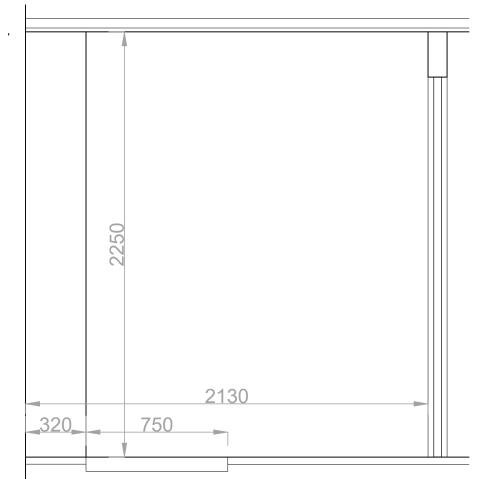

Lower Ground Bedroom 1 - Shower Floor Plan 1:20

Lower Ground Bedroom 1 - Shower Elevation 1 - 1:20

Lower Ground Bedroom 1 - Shower Elevation 3- 1:20

Lower Ground Bedroom 1 - Shower Elevation 2 - 1:20

Lower Ground Bedroom 1 - Shower Elevation 4 - 1:20