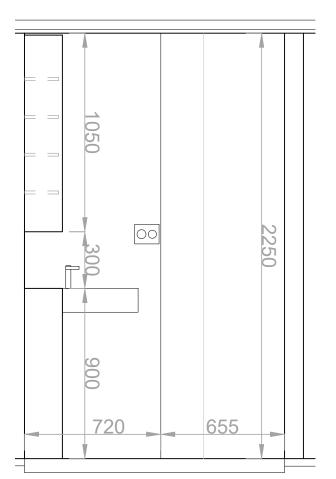

Lower Ground Bedroom 1 - Shower Floor Plan 1:20

Lower Ground Bedroom 1 - Shower Elevation 1 - 1:20

Lower Ground Bedroom 1 - Shower Elevation 3- 1:20

Lower Ground Bedroom 1 - Shower Elevation 2 - 1:20

Lower Ground Bedroom 1 - Shower Elevation 4 - 1:20